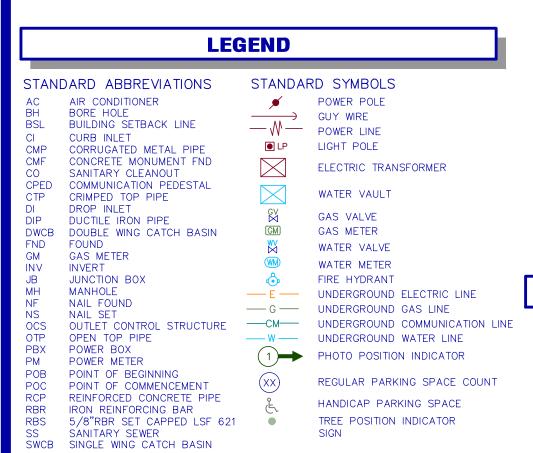

**IF YOU DIG** 

Know what's **below.** Call before you dig. **Dial 811** Or Call 800-282-7411







**CLOSURE STATEMENT** 

THE FIELD CLOSURE UPON WHICH THIS PLAT IS BASED HAS A CLOSURE PRECISION OF ONE FOOT IN <u>67,341</u>, AND WAS ADJUSTED USING THE LEAST SQUARES METHOD. A TRIMBLE "S" SERIES TOTAL STATION AND TRIMBLE TSC SERIES DATA COLLECTOR WERE USED TO COLLECT THIS FIELD DATA. THIS PLAT HAS BEEN CALCULATED FOR CLOSURE AND WAS FOUND TO BE ACCURATE

|   |    |    | GRAPHIC SCALE |     |
|---|----|----|---------------|-----|
| 0 | 25 | 50 | 125           | 250 |
|   |    |    | 1"= 50'       |     |



-870------

860---

GAŚLINE 🤍 MARKER

GÁSLINE MARKER

855









OTHERWISE.



PROJ MGR:

**REVIEWED**:

DWG FILE: 20248043-1.dwg

CAJ

LAND LOT: 236

11TH

DISTRICT:



COUNTY: R