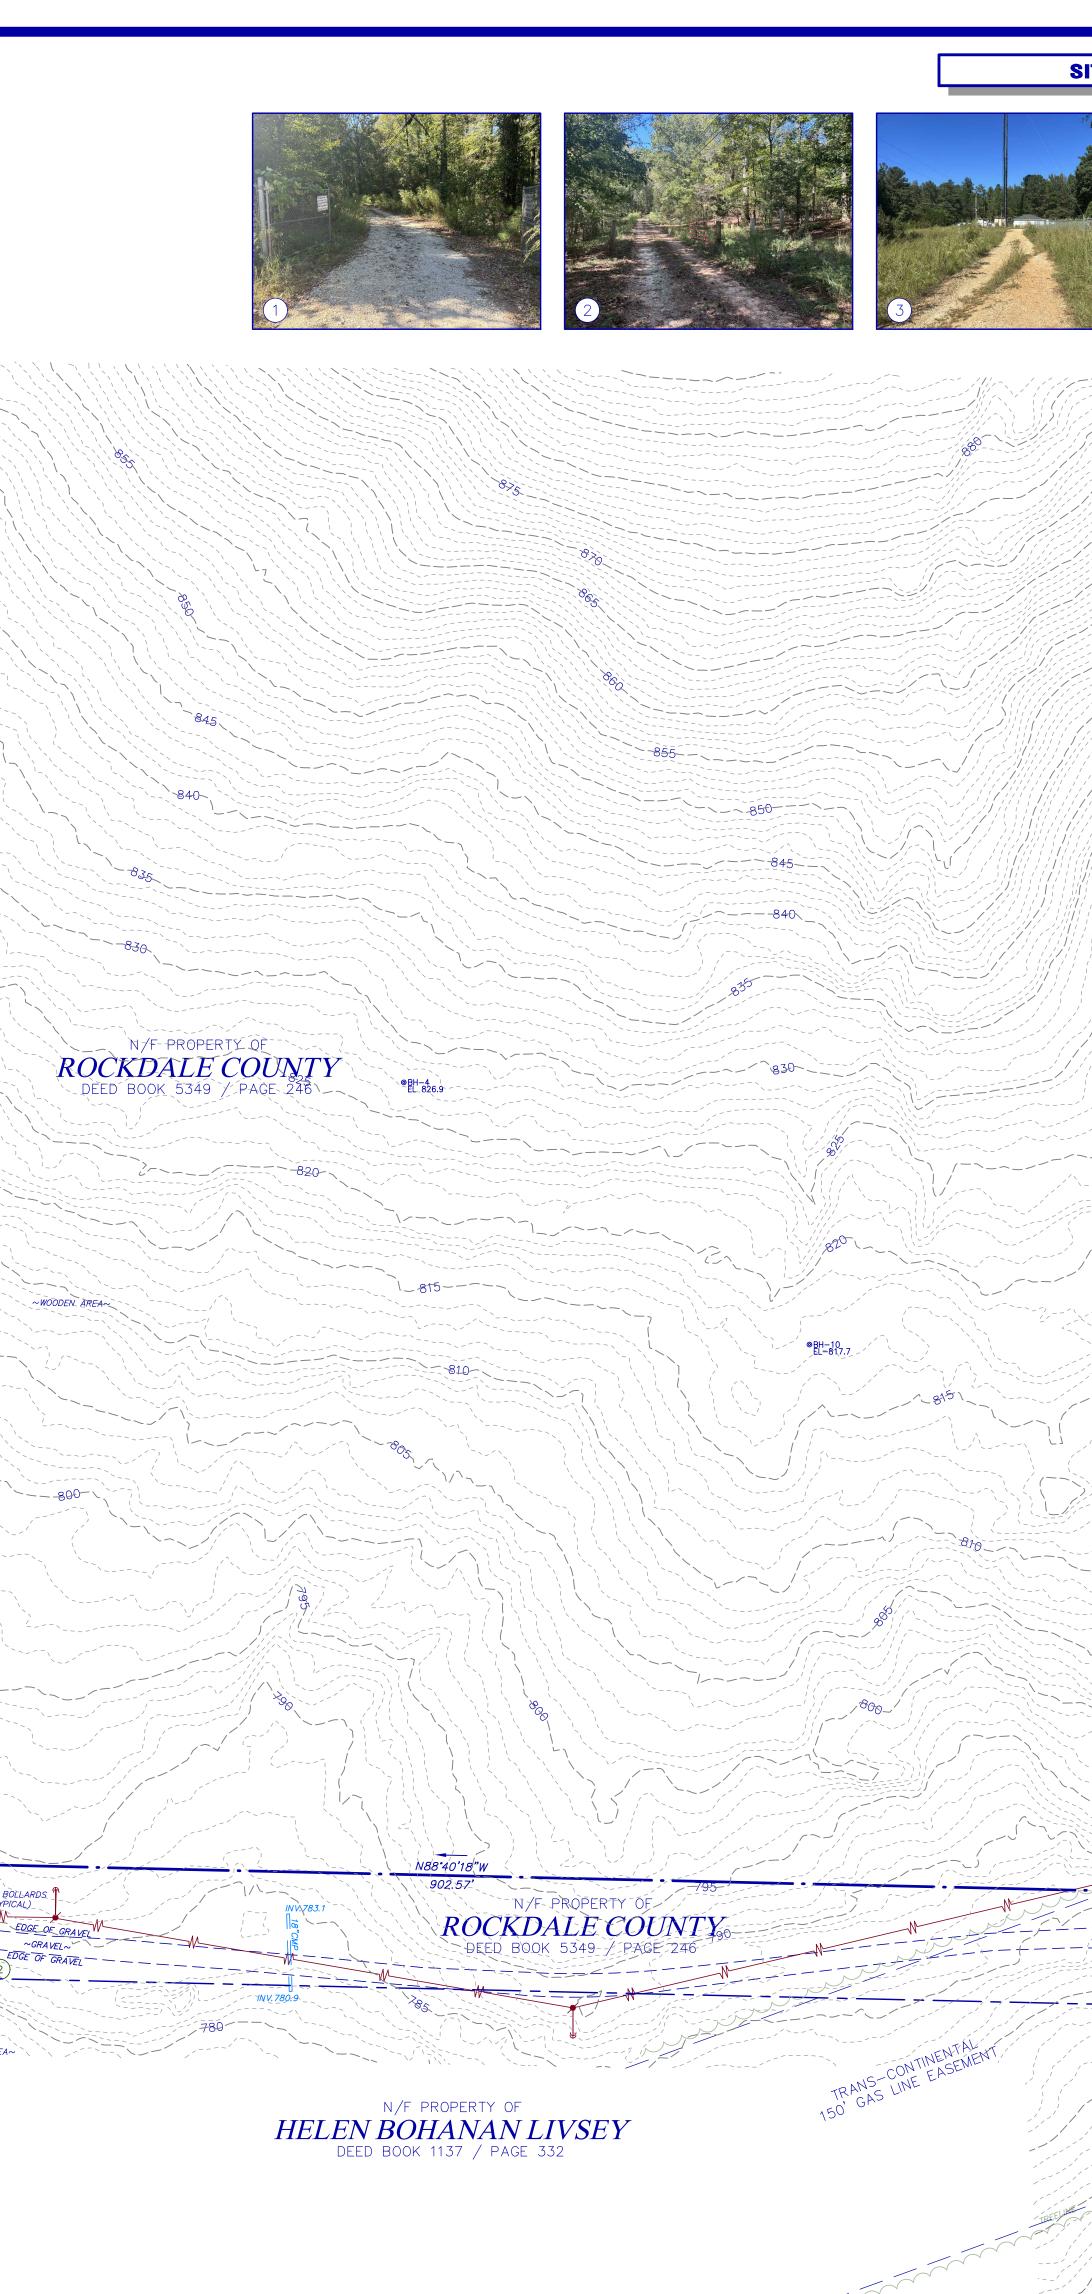

**IF YOU DIG** 

Know what's **below.** Call before you dig. **Dial 811** Or Call 800-282-7411







**CLOSURE STATEMENT** 

THE FIELD CLOSURE UPON WHICH THIS PLAT IS BASED HAS A CLOSURE PRECISION OF ONE FOOT IN <u>67,341</u>, AND WAS ADJUSTED USING THE LEAST SQUARES METHOD. A TRIMBLE "S" SERIES TOTAL STATION AND TRIMBLE TSC SERIES DATA COLLECTOR WERE USED TO COLLECT THIS FIELD DATA. THIS PLAT HAS BEEN CALCULATED FOR CLOSURE AND WAS FOUND TO BE ACCURATE

|   |    |    | GRAPHIC SCALE |     |
|---|----|----|---------------|-----|
| 0 | 25 | 50 | 125           | 250 |
|   |    |    | 1"= 50'       |     |



-870------

860---

GAŚLINE 🤍 MARKER

GÁSLINE MARKER

855









OTHERWISE.



PROJ MGR:

**REVIEWED**:

DWG FILE: 20248043-1.dwg

CAJ

LAND LOT: 236

11TH

DISTRICT:



COUNTY: ROCKDALE STATE: GA