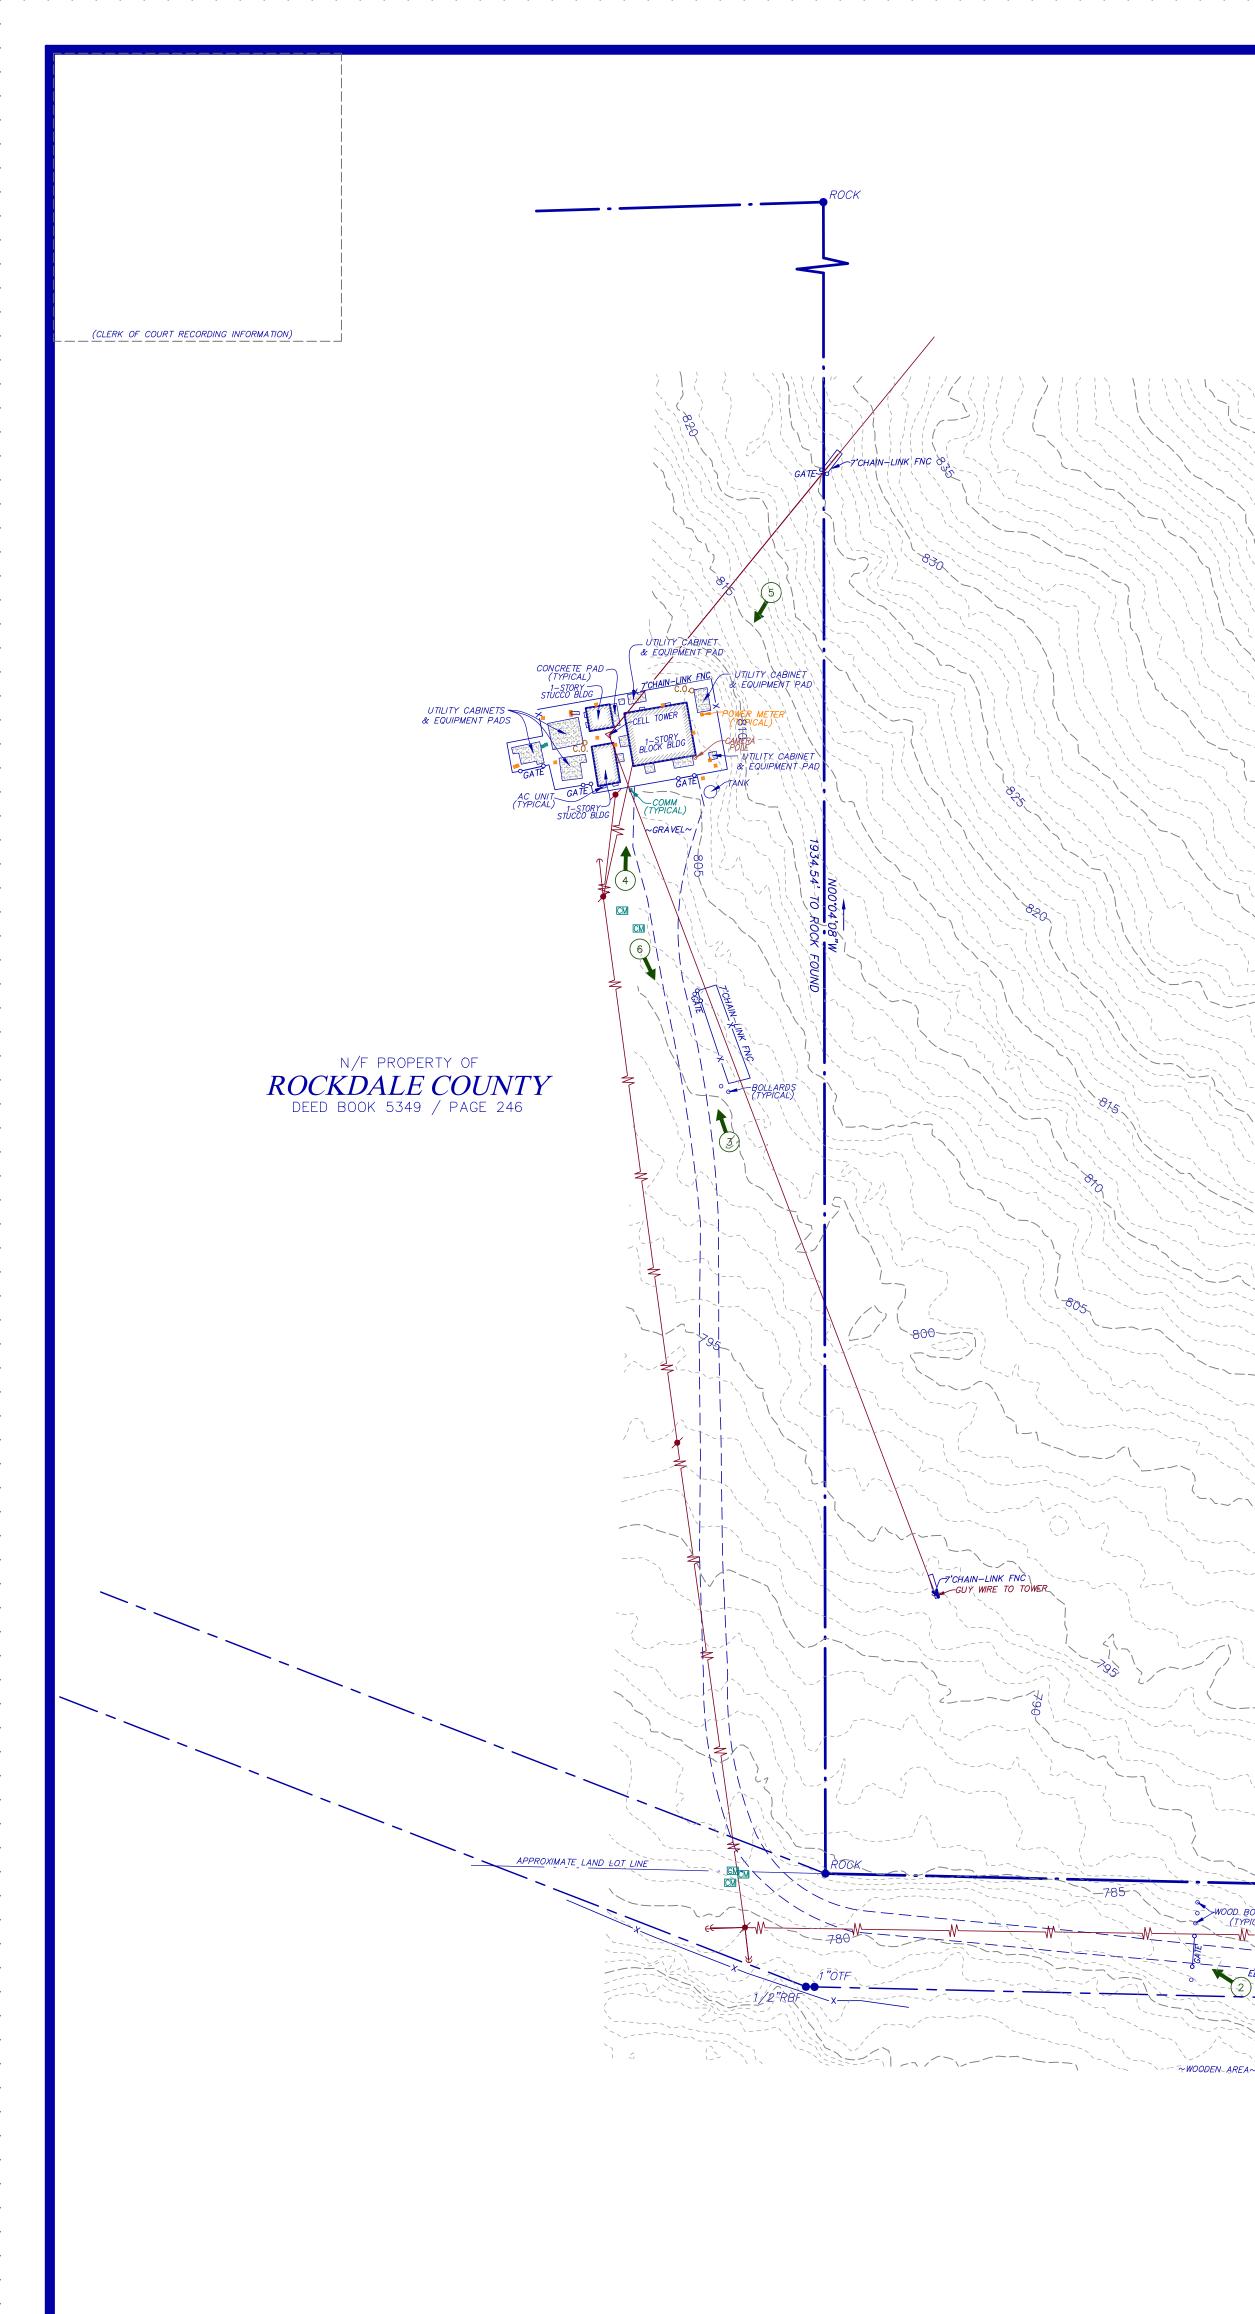

**IF YOU DIG** 

Know what's **below.** Call before you dig. **Dial 811** Or Call 800-282-7411







**CLOSURE STATEMENT** 

THE FIELD CLOSURE UPON WHICH THIS PLAT IS BASED HAS A CLOSURE PRECISION OF ONE FOOT IN <u>67,341</u>, AND WAS ADJUSTED USING THE LEAST SQUARES METHOD. A TRIMBLE "S" SERIES TOTAL STATION AND TRIMBLE TSC SERIES DATA COLLECTOR WERE USED TO COLLECT THIS FIELD DATA. THIS PLAT HAS BEEN CALCULATED FOR CLOSURE AND WAS FOUND TO BE ACCURATE

|   |    |    | GRAPHIC SCALE |     |
|---|----|----|---------------|-----|
| 0 | 25 | 50 | 125           | 250 |
|   |    |    | 1"= 50'       |     |



-870------

860---

GAŚLINE 🤍 MARKER

GÁSLINE MARKER

855









OTHERWISE.



PROJ MGR:

**REVIEWED**:

DWG FILE: 20248043-1.dwg

CAJ

LAND LOT: 236

11TH

DISTRICT:



COUNTY: