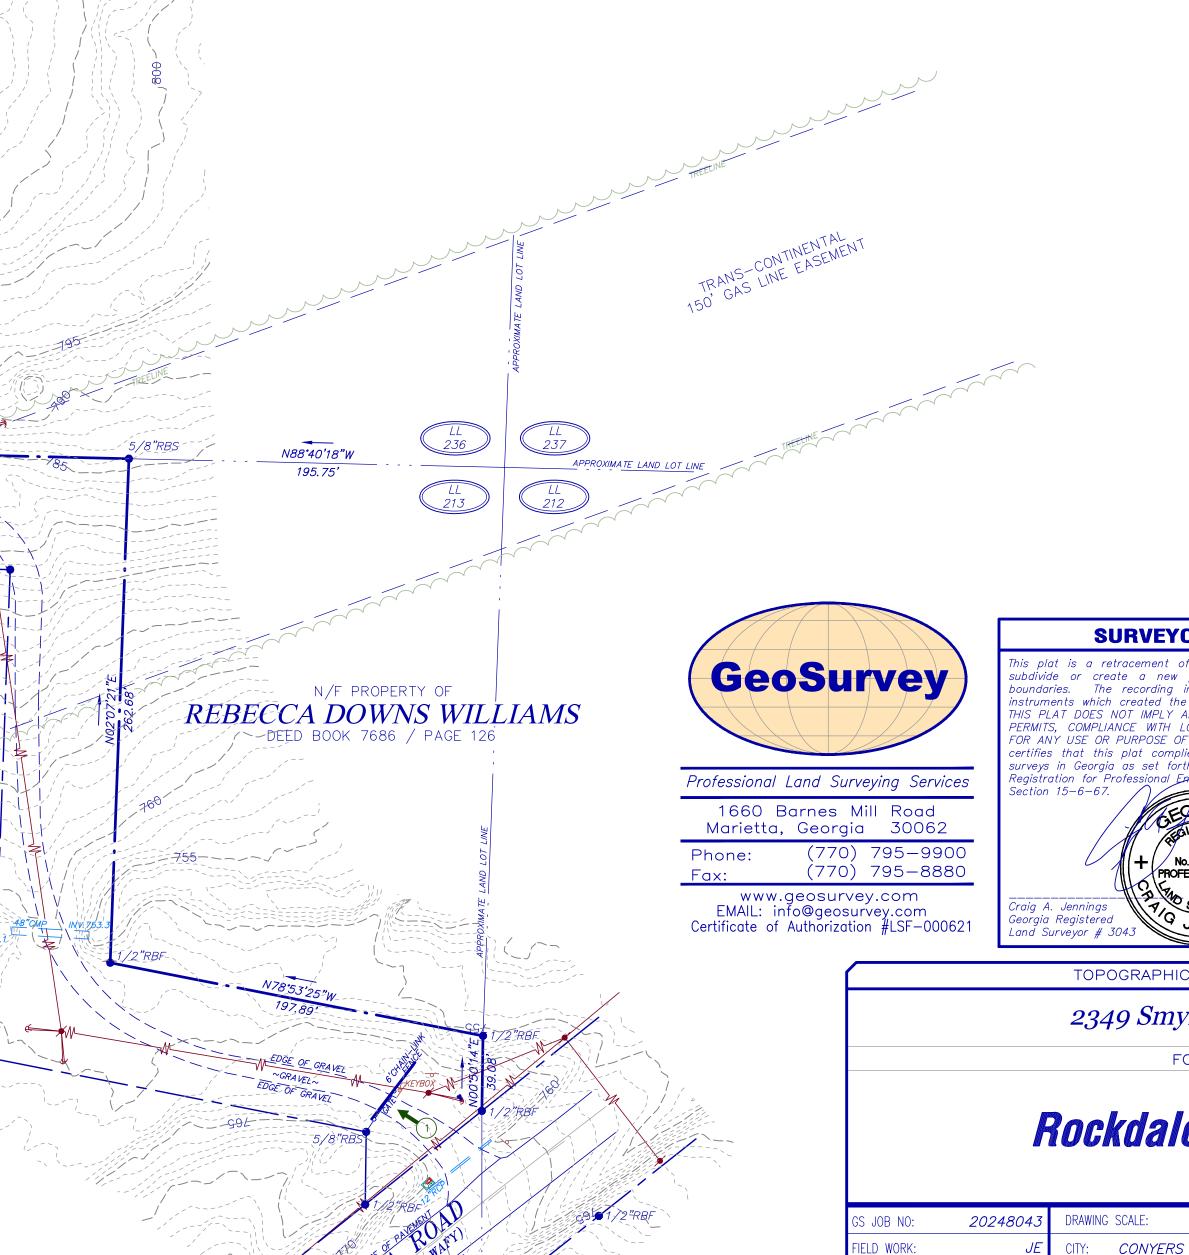

OTHERWISE.

PROJ MGR:

**REVIEWED**:

DWG FILE: 20248043-1.dwg

CAJ

LAND LOT: 236

11TH

DISTRICT:

COUNTY: ROCKDALE STATE: GA