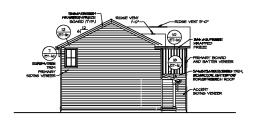

#### **Existing Site Conditions**

The subject site is a 141.68-acre property located west of the intersection of GA Highway 212 SW and Oglesby Bridge Road SW and comprised of four parcels: 032002004G (1920 SW Highway 212), 032002004C (1929 SW Oglesby Bridge Road), 032002033A (1900 SW Highway 212), and 032002004F (SW Oglesby Bridge Road). The properties located at 1920 SW Highway 212, 1929 SW Oglesby Bridge Road, and 1900 SW Highway 212 are developed with single-family residences that were constructed in 1988, 1980 and 1983, and 1978, respectively. Apart from the residences, the site is characterized by wooded areas and open fields. The subject property has road frontage along both GA Highway 212 SW and Oglesby Bridge Road SW; sidewalks are not present along the frontages. Tributaries of Honey Creek, ponds, freshwater forested/shrub wetlands, and floodplains are present on the property.

## A. Is the zoning proposal permitted as a use that is suitable in view of the use and development of adjacent and nearby property?

The applicant's requests for rezoning from AR (Agriculture-Residential) to CRS (Collaborative Residential Subdivision) and C-1 (Local Commercial) for a single-family residential and neighborhood commercial development are proposed on a largely undeveloped area of 141.68 acres. Adjacent properties are zoned AR, R-1, and C-1. The lots in the Stratford subdivision to the north of the subject site are approximately an acre in size. The Manchester subdivision to the east of the site is composed of half-acre lots. The lots to the south of the site range from 1-2 acres in size. The proposed development's 10,000-square-foot lot sizes are smaller than that of surrounding properties and may not be suitable in view of the use of the surrounding lots.