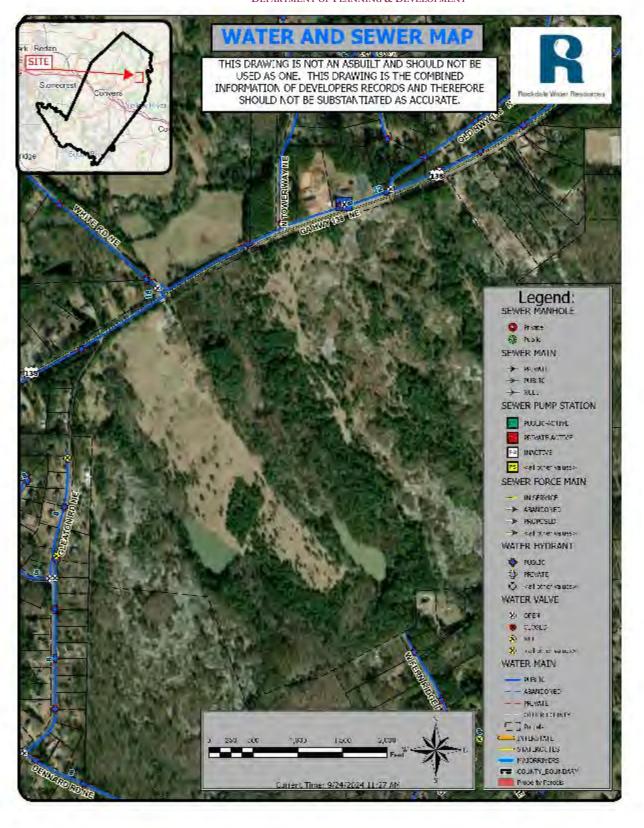

#### Water/Sewer

Existing 16" DIP Water main along GA Hwy 212 SW and an existing 16" DIP Water main along Oglesby Bridge RD SW. No Public Wastewater. See Map Attached