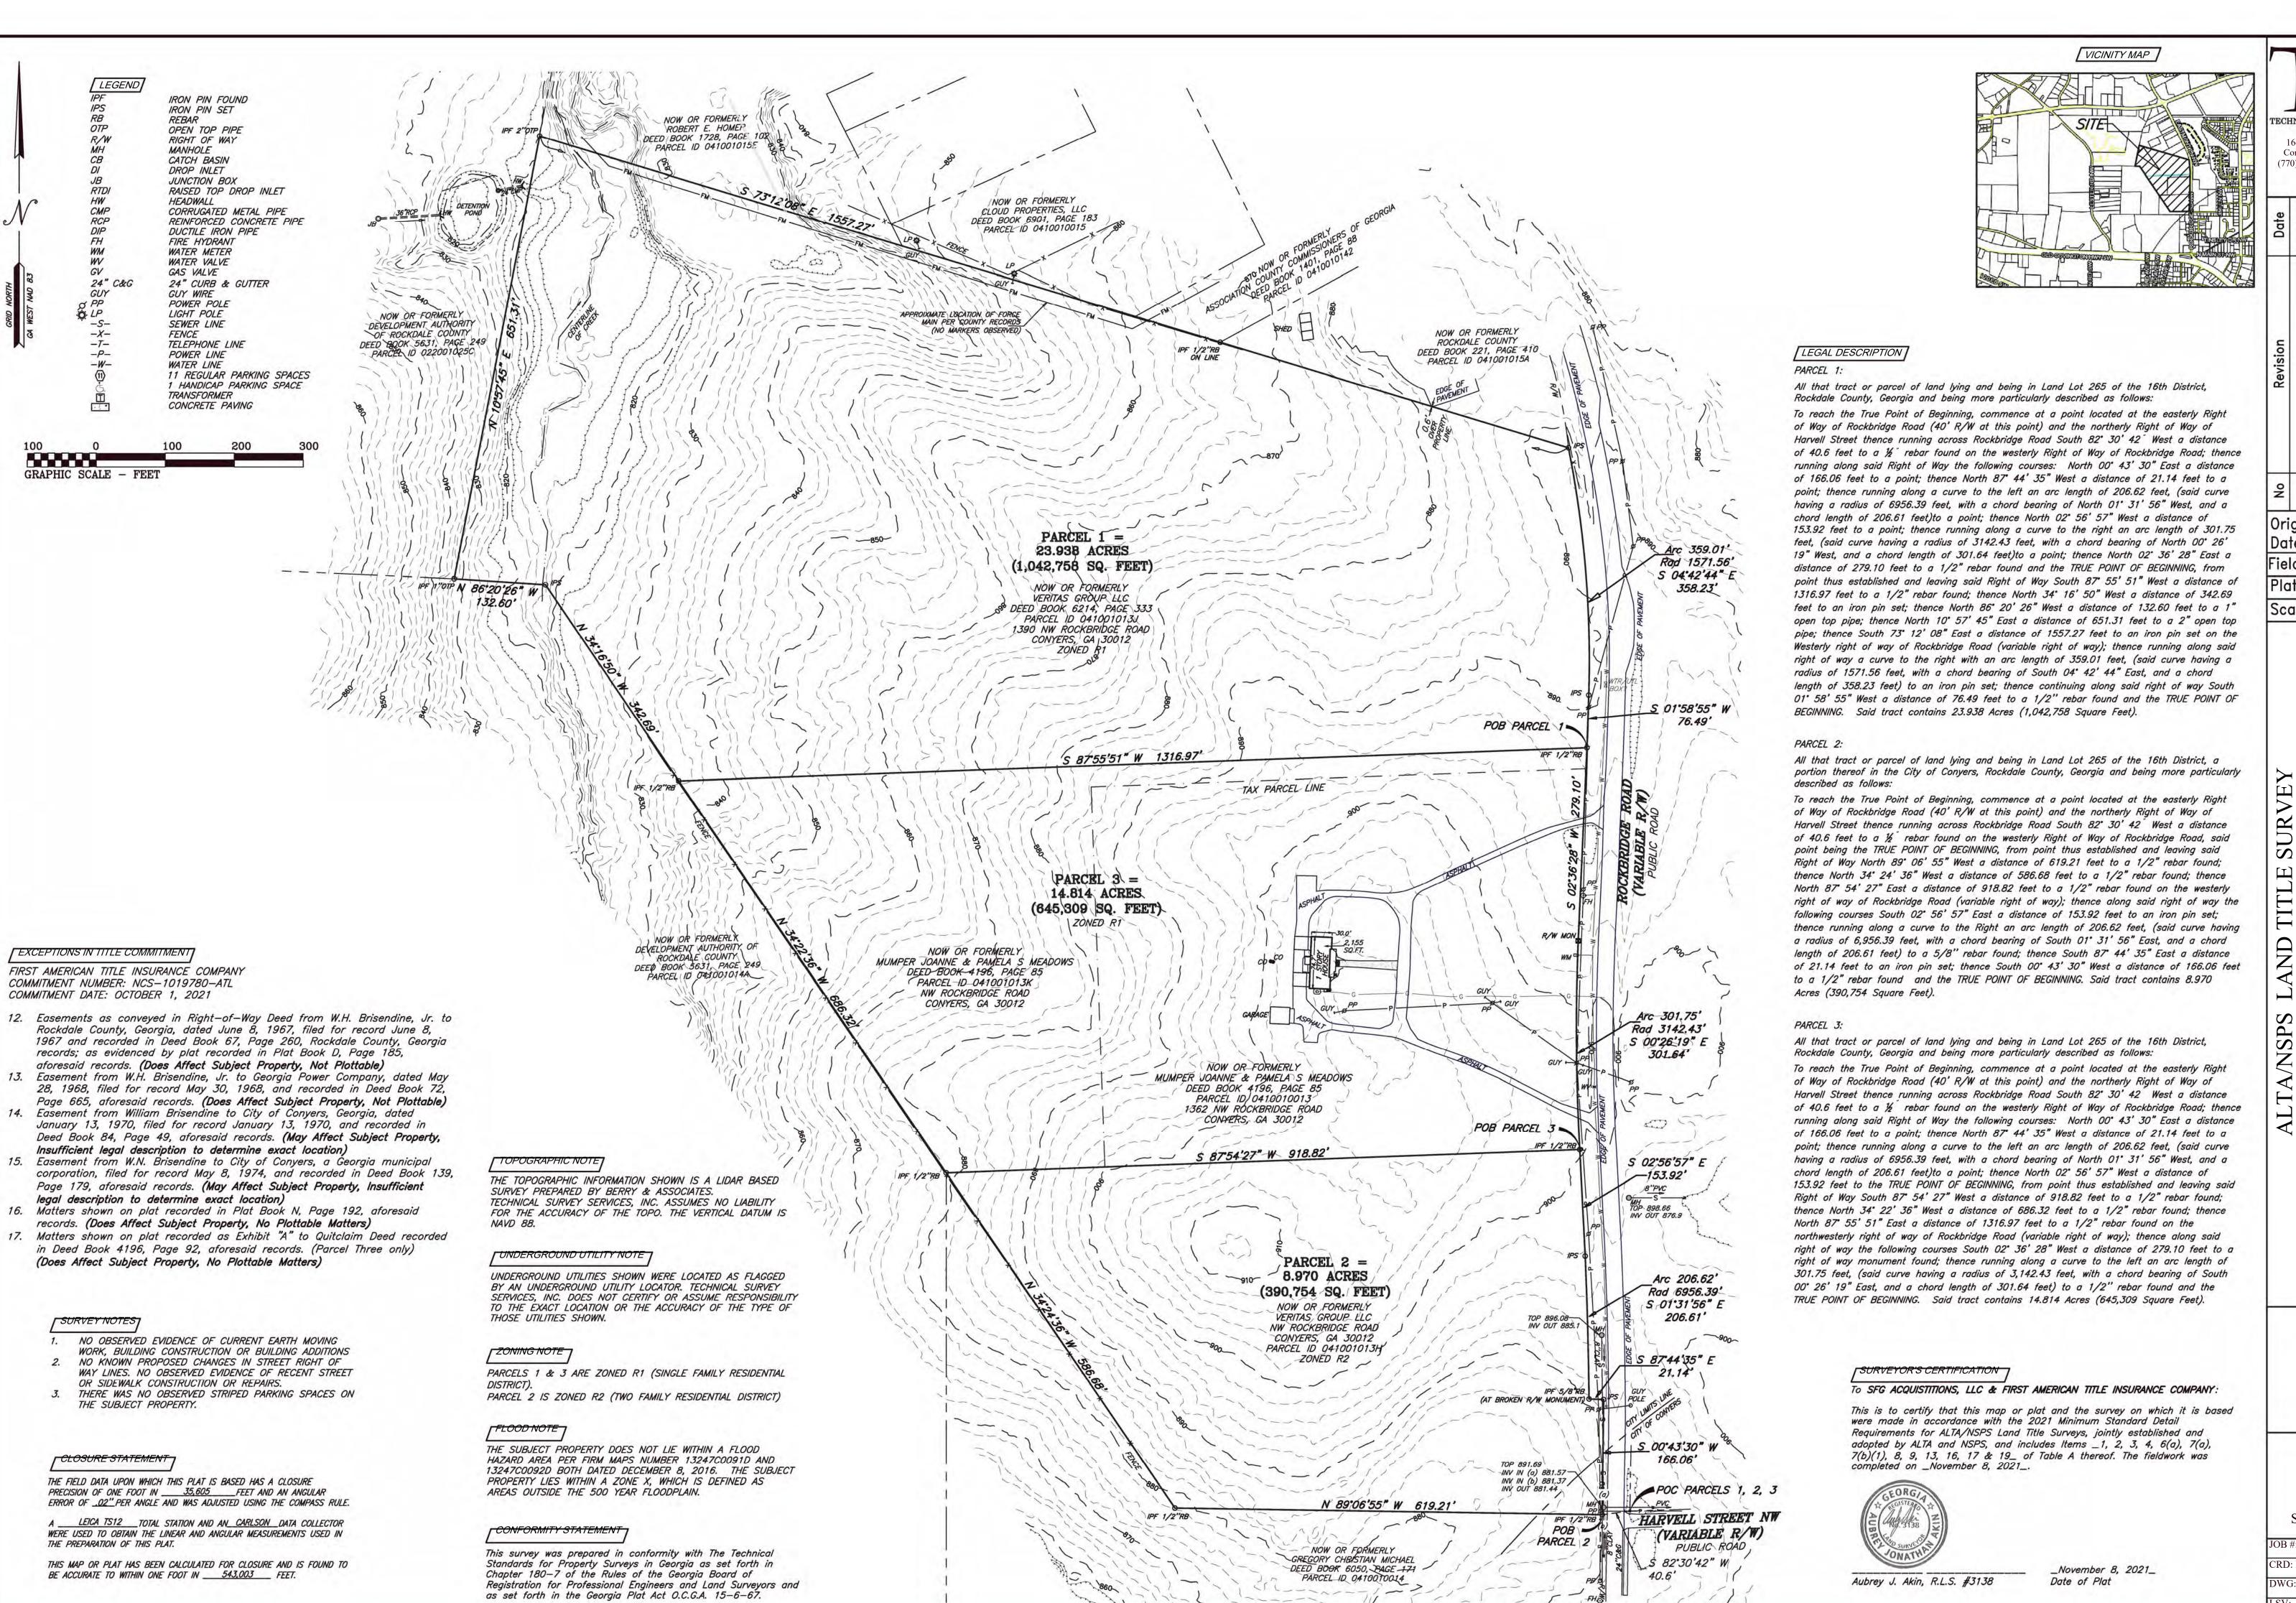

| ITEM R-3:         | FLU2024-06 and REZ2024-20                                            |
|-------------------|----------------------------------------------------------------------|
| <b>PURPOSE:</b>   | To amend the Comprehensive Plan Future Land Use Map Category from    |
|                   | Low Density Residential to Light Industrial.                         |
|                   | To rezone from R-1 (Single-Family Residential) and R-3 (Multi-Family |
|                   | Residential) to M-1 (Limited Industrial) to allow the property to be |
|                   | developed with a construction company's headquarters.                |
| LOCATION:         | 1362 and 1390 NW Rockbridge Road                                     |
| PARCELS:          | 0410010013, 041001013H, 041001013J, 041001013K                       |
| SIZE:             | 47.72 acres                                                          |
| <b>APPLICANT:</b> | Pittman Construction Company                                         |
| OWNER:            | Veritas Group LLC, Pamela A. Meadows, and Pamela A. Meadows as       |
|                   | Executor of the Estate of Joanne Mumpher                             |