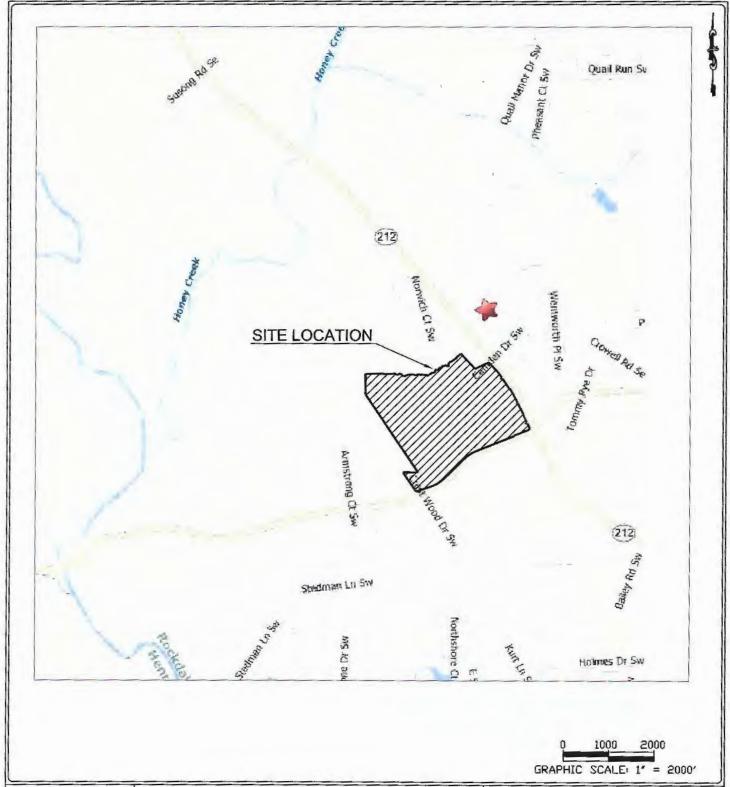

#### **Existing Site Conditions**

The subject site is a 141.68-acre property located west of the intersection of GA Highway 212 SW and Oglesby Bridge Road SW and comprised of four parcels: 032002004G (1920 SW Highway 212), 032002004C (1929 SW Oglesby Bridge Road), 032002033A (1900 SW Highway 212), and 032002004F (SW Oglesby Bridge Road). The properties located at 1920 SW Highway 212, 1929 SW Oglesby Bridge Road, and 1900 SW Highway 212 are developed with single-family residences that were constructed in 1988, 1980 and 1983, and 1978, respectively. Apart from the residences, the site is characterized by wooded areas and open fields. The subject property has road frontage along both GA Highway 212 SW and Oglesby Bridge Road SW; sidewalks are not present along the frontages. Tributaries of Honey Creek, ponds, freshwater forested/shrub wetlands, and floodplains are present on the property.