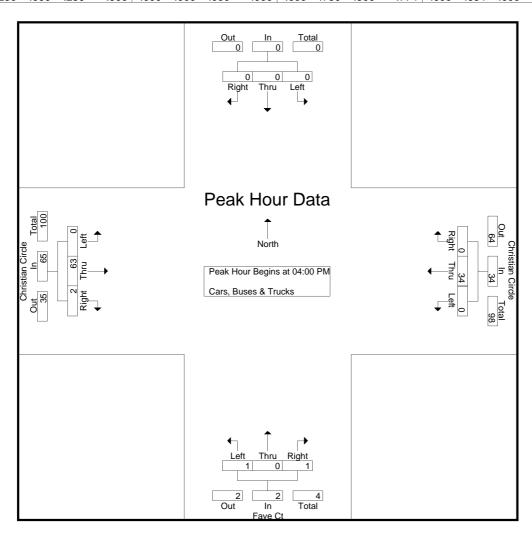

## D. Will the zoning proposal result in a use that will or could cause excessive or burdensome use of existing streets, transportation, facilities, utilities, or schools?

The 242-lot subdivision will likely have an impact on existing streets. The Traffic Impact Study (TIS) found that the development would generate 319 new morning peak hour trips and 588 new afternoon peak hour trips. A total of 6,664 new weekday trips will be generated. The study recommended improvements to mitigate the effects, such as new turn lanes which will necessitate widening of the roads. Rockdale Water Resources (RWR) has indicated that public water is available at the site location, but public wastewater is not available. Schools in the area are generally under capacity.