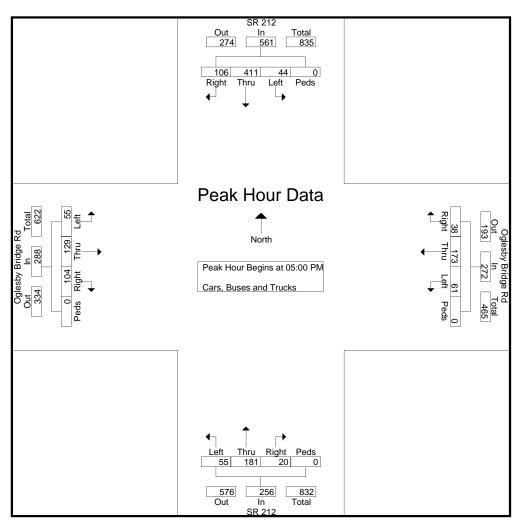

## D. Will the zoning proposal result in a use that will or could cause excessive or burdensome use of existing streets, transportation, facilities, utilities, or schools?

The 242-lot subdivision will likely have an impact on existing streets. The Traffic Impact Study (TIS) found that the development would generate 319 new morning peak hour trips and 588 new afternoon peak hour trips. A total of 6,664 new weekday trips will be generated. The study recommended improvements to mitigate the effects, such as new turn lanes which will necessitate widening of the roads. Rockdale Water Resources (RWR) has indicated that public water is available at the site location, but public wastewater is not available. Schools in the area are generally under capacity.