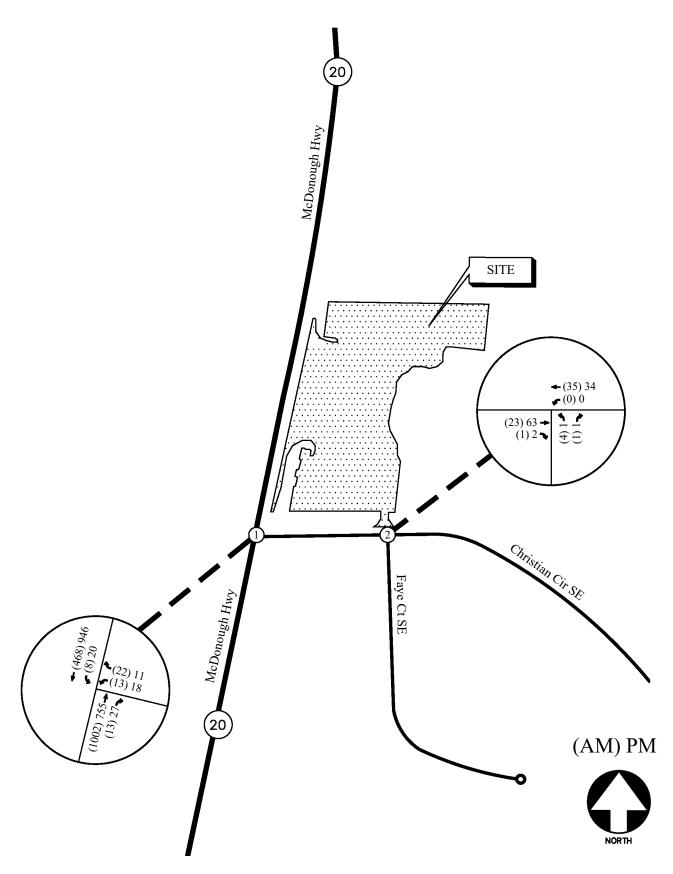

## D. Will the zoning proposal result in a use that will or could cause excessive or burdensome use of existing streets, transportation, facilities, utilities, or schools?

The 242-lot subdivision will likely have an impact on existing streets. The Traffic Impact Study (TIS) found that the development would generate 319 new morning peak hour trips and 588 new afternoon peak hour trips. A total of 6,664 new weekday trips will be generated. The study recommended improvements to mitigate the effects, such as new turn lanes which will necessitate widening of the roads. Rockdale Water Resources (RWR) has indicated that public water is available at the site location, but public wastewater is not available. Schools in the area are generally under capacity.