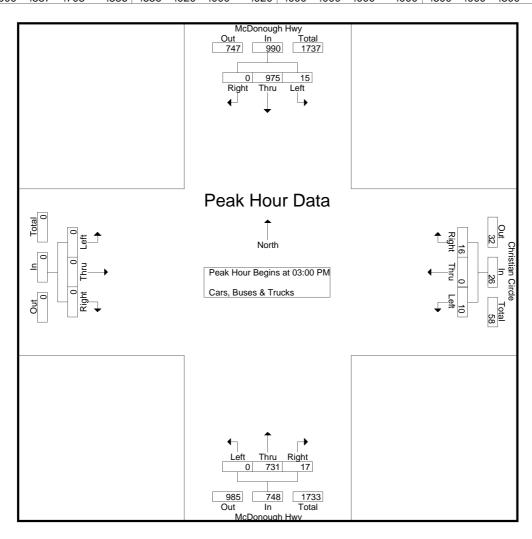

## D. Will the zoning proposal result in a use that will or could cause excessive or burdensome use of existing streets, transportation, facilities, utilities, or schools?

The 242-lot subdivision will likely have an impact on existing streets. The Traffic Impact Study (TIS) found that the development would generate 319 new morning peak hour trips and 588 new afternoon peak hour trips. A total of 6,664 new weekday trips will be generated. The study recommended improvements to mitigate the effects, such as new turn lanes which will necessitate widening of the roads. Rockdale Water Resources (RWR) has indicated that public water is available at the site location, but public wastewater is not available. Schools in the area are generally under capacity.