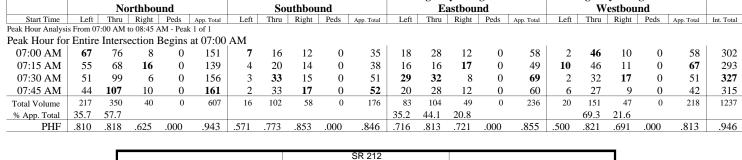

## D. Will the zoning proposal result in a use that will or could cause excessive or burdensome use of existing streets, transportation, facilities, utilities, or schools?

The 242-lot subdivision will likely have an impact on existing streets. The Traffic Impact Study (TIS) found that the development would generate 319 new morning peak hour trips and 588 new afternoon peak hour trips. A total of 6,664 new weekday trips will be generated. The study recommended improvements to mitigate the effects, such as new turn lanes which will necessitate widening of the roads. Rockdale Water Resources (RWR) has indicated that public water is available at the site location, but public wastewater is not available. Schools in the area are generally under capacity.