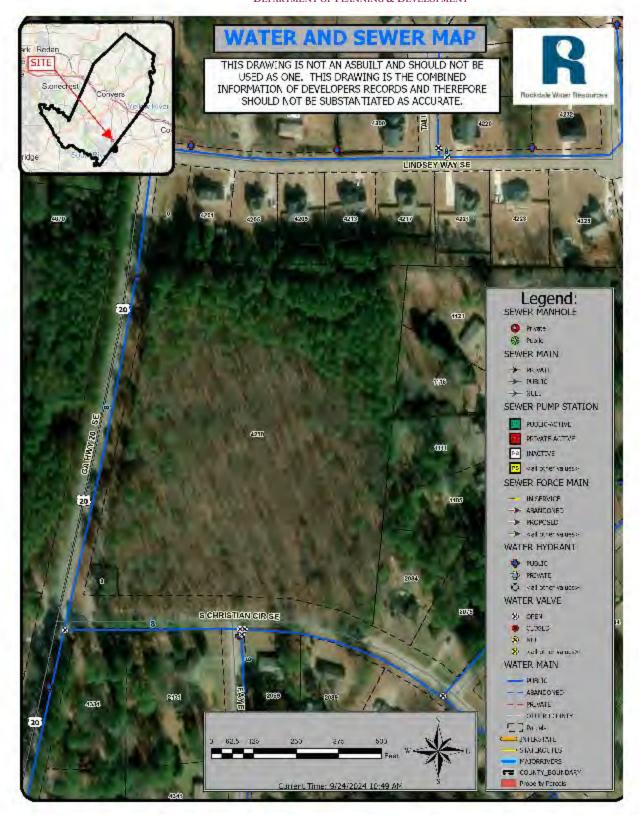

| ITEM R-2:         | FLU2024-05 and REZ2024-18                                                                                                                                                |
|-------------------|--------------------------------------------------------------------------------------------------------------------------------------------------------------------------|
| PURPOSE:          | To amend the Future Land Use Map Category from Medium Density Residential to Commercial.                                                                                 |
|                   | To rezone 12.88 acres from A-R (Agricultural-Residential) to C-2 (General Commercial) to allow the property to be developed with commercial uses including a restaurant. |
| LOCATION:         | 4250 SE Highway 20                                                                                                                                                       |
| PARCEL:           | 080A010014                                                                                                                                                               |
| SIZE:             | 12.88 acres                                                                                                                                                              |
| <b>APPLICANT:</b> | John Andrew Nix / Maddox Nix Firm                                                                                                                                        |
| OWNERS:           | 1618 Land Holdings, LLC                                                                                                                                                  |

#### Water/Sewer

Existing 16" DIP Water main along GA Hwy 212 SW and an existing 16" DIP Water main along Oglesby Bridge RD SW. No Public Wastewater. See Map Attached