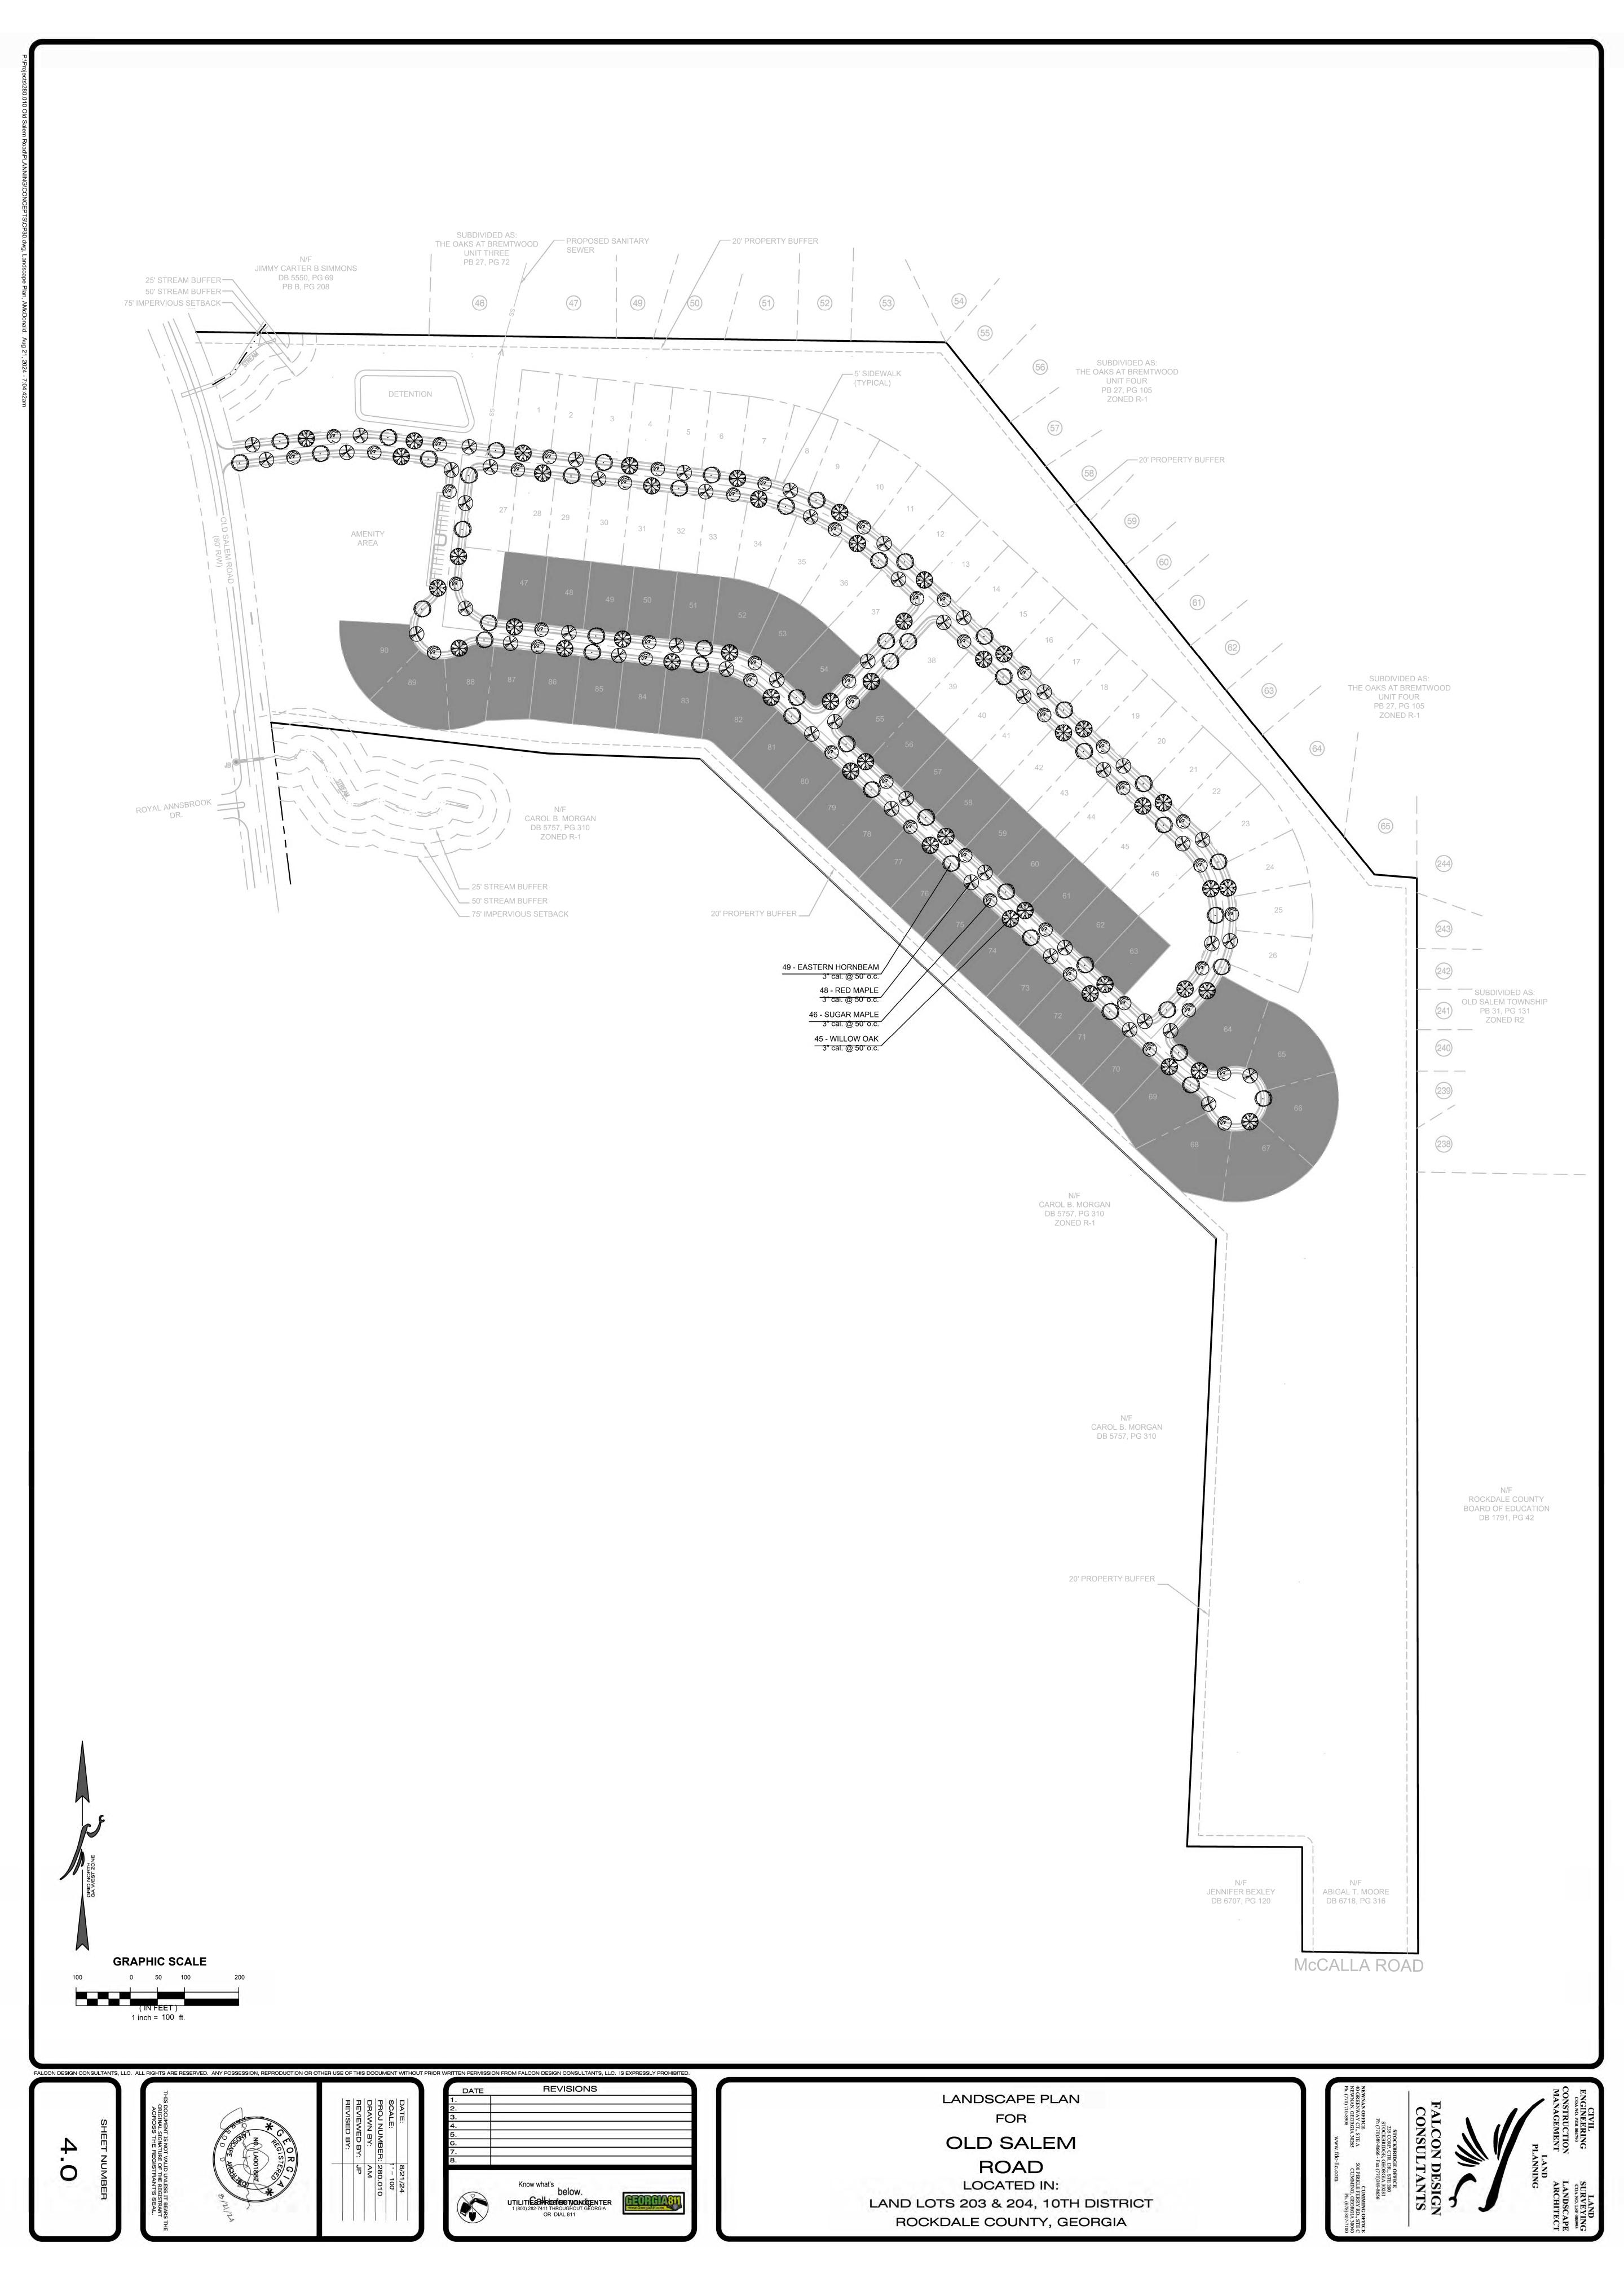

| <b>OWNERS:</b> | Oral C Clarke |
|----------------|---------------|
|----------------|---------------|

| ITEM R-8:         | REZ2024-26                                                                               |
|-------------------|------------------------------------------------------------------------------------------|
| PURPOSE:          | To rezone a 55.34-acre property from R-1 (Single-Family Residential) to                  |
|                   | CRS (Collaborative Residential Subdivision) for a single-family residential subdivision. |
| LOCATION:         | 2660 SE Old Salem Road                                                                   |
| PARCEL:           | 0770010007                                                                               |
| SIZE:             | 55.34 acres                                                                              |
| <b>APPLICANT:</b> | Jared Brode/Direct Residential Homes                                                     |
| OWNERS:           | Mack H Barnes III                                                                        |

#### **Site Data**

Proposed dimensional standards:

- Minimum lot size of 10,000 square feet meeting code requirements.
- Minimum lot width of 70 feet meeting code requirements.
- 20-foot front yard setback meeting code requirements.
- 25-foot rear yard setback meeting code requirements.
- 7.5-foot side yard setback meeting code requirements.
- Proposed recreation/conservation area to be 39% (55.3 acres) of the project area.
- Proposed gross density of 1.86 units per acre.
- 293 proposed parking spaces.

#### ZONING AND DEVELOPMENT STANDARDS

The following is a summary of applicable development standards from the Rockdale Unified Development Ordinance (UDO):

| ZONING AND DEVELOPMENT STANDARDS     |                                                          |                                                 |                                                 |                    |  |  |  |
|--------------------------------------|----------------------------------------------------------|-------------------------------------------------|-------------------------------------------------|--------------------|--|--|--|
| Standard                             | Code Section                                             | Required                                        | Proposed                                        | Meets<br>Standard? |  |  |  |
| Conservation Space                   | Sec. 206-5(d)(1)                                         | 30% of gross parcel area                        | 39% of gross parcel area                        | YES                |  |  |  |
| Minimum Development<br>Size          | Sec. 206-5(d)(2)                                         | 10 contiguous acres (exclusive of conservation) | 141.68 acres (total)                            | YES                |  |  |  |
| Minimum Lot Size                     | Sec. 206-5(d)(3)                                         | 10,000 SF                                       | 10,000 SF                                       | YES                |  |  |  |
| Minimum Lot Width                    | Sec. 206-5(d)(4)                                         | 70 Feet                                         | 70 Feet                                         | YES                |  |  |  |
| Setbacks<br>Front<br>Rear<br>Side    | Sec. 206-5(d)(5)<br>Sec. 206-5(d)(6)<br>Sec. 206-5(d)(7) | 20 Feet (5 ft staggered)<br>25 Feet<br>7.5 Feet | 20 Feet (5 ft staggered)<br>25 Feet<br>7.5 Feet | YES<br>YES<br>YES  |  |  |  |
| Residential Parking<br>Guest Parking | Sec. 206-5(d)(16)(a)<br>Sec. 206-5(d)(16)(b)             | 484 spaces (minimum)<br>40 spaces (minimum)     | 293 spaces proposed<br>Not indicated            | NO<br>N/A          |  |  |  |
| Adjusted Density                     | Sec. 206-5(d)(17)                                        | 3.1 units per acre (maximum)                    | 3.2 units per acre                              | NO                 |  |  |  |
| Transitional Buffer                  | Sec. 206-5(d)(19)(b)                                     | 50 Feet                                         | Not indicated on site plan                      | N/A                |  |  |  |

#### Proposed conditions:

- 1. The site shall be developed in compliance with the Collaborative Residential Subdivision (CRS) and Local Commercial (C-1) Zoning Districts if adopted.
- 2. The applicant shall provide the Traffic Impact Study with the Preliminary Plat. Any recommendations for improvements shall be required to be shown on the Land Disturbance Permit (LDP). Additionally, as determined by the Rockdale County Department of Transportation, a new study may be required for the development. Any recommendations for improvements from any new studies shall be required to be shown on the LDP.
- 3. Applicant must provide proof of sewer capacity before proceeding to preliminary plat phase.
- 4. The site shall be restricted not to exceed 242 lots.
- 5. The adjusted tract area site density shall be adjusted to conform with the requirements of the CRS zoning district.
- 6. A mandatory Homeowners' Association shall be established and shall be responsible for the maintenance of all common areas and facilities.
- 7. The Homeowners' Association covenants shall include a rental restriction of five percent (5%) of all single-family residential dwelling units.
- 8. All single-family residential dwelling units shall have a two-car garage.
- 9. Provide a five-foot-wide sidewalk along at least one side of the proposed internal streets and along the front lines of all CRS-zoned lots. Sidewalks shall be separated from street curbs by a "tree lawn" not less than five feet wide, planted with shade trees in accordance with the Rockdale County plant palette.
- 10. Provide a five-foot-wide concrete sidewalk along the Oglesby Bridge Road SW and GA Highway 212 SW rights-of-way. A strip of grass or other approved landscape material at least four feet in width shall separate sidewalks from adjacent curbs on public streets.
- 11. All grassed areas shall be sodded.
- 12. All utilities shall be placed underground.
- 13. Natural vegetation shall remain on the property until the issuance of a development permit.
- 14. All sides of proposed buildings shall consist of brick, stone, cementitious siding, or real (lath and portland) stucco from ground to eaves, with brick, stone, cedar shake, real stucco, painted wood siding or cementitious siding to be used as accents. Metal siding, vinyl siding, metal canopies, and exposed standard concrete blocks are prohibited. Soffits may be constructed of vinyl.
- 15. Streetlights are to be provided along one side of every street, a minimum of 16 feet high and a maximum of 20 feet high if overhanging into the street, and placed no more than 160 feet apart.
- 16. Stormwater detention ponds shall be screened from view from adjoining residential properties. Screening plans shall be subject to review and approval by the Director of Planning and Development.
- 17. Any structures in the amenity areas shall be constructed using exterior building materials that complement the adjacent residential structures. The amenity areas may be in a single area or in multiple areas. Amenity areas shall be accessible by five-foot-wide concrete sidewalks.