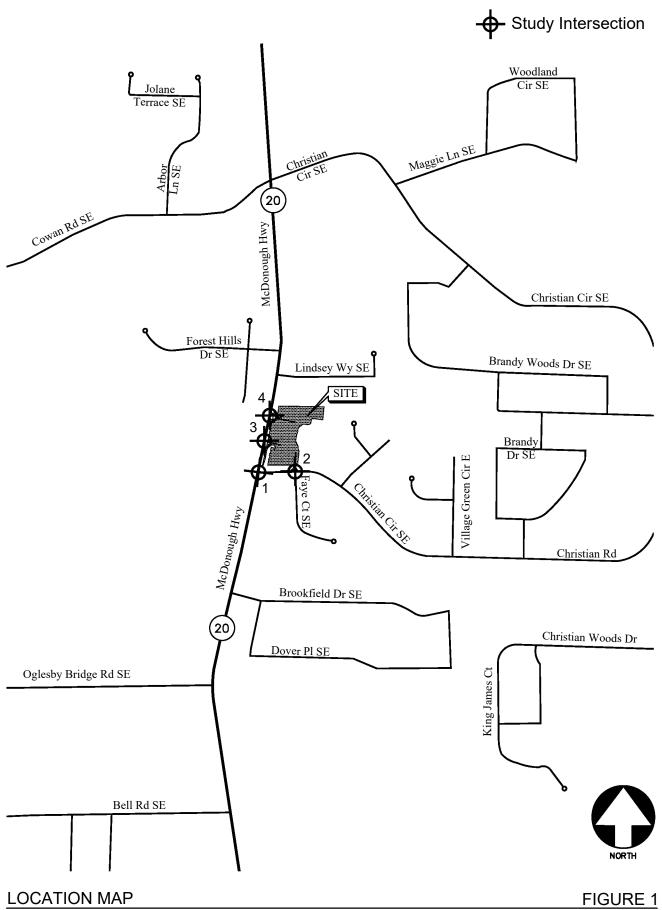

## D. Will the zoning proposal result in a use that will or could cause excessive or burdensome use of existing streets, transportation, facilities, utilities, or schools?

The 242-lot subdivision will likely have an impact on existing streets. The Traffic Impact Study (TIS) found that the development would generate 319 new morning peak hour trips and 588 new afternoon peak hour trips. A total of 6,664 new weekday trips will be generated. The study recommended improvements to mitigate the effects, such as new turn lanes which will necessitate widening of the roads. Rockdale Water Resources (RWR) has indicated that public water is available at the site location, but public wastewater is not available. Schools in the area are generally under capacity.