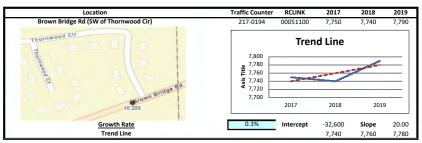

| 0.57      | 217-0194        | 00051100   | 7,750  | 7,740  | 7,790  |
| SR 20 (Keith Kalland Memorial Hwy) (S of Barber | 0.3%               | 0.75      | 247-7580        | 00063900   | 15,100 | 15,100 | 15,200 |
| Oglesby Bridge Rd (E of Hull Rd)                | 9.1%               | 0.83      | 217-0189        | 00002000   | 3,650  | 4,280  | 4,360  |
| Weighted Average                                | 1.0%               | 0.97      | Sum of Count    | Stations = | 50,650 | 51,300 | 51,660 |
| Location                                        |                    |           | Traffic Counter | RCLINK     | 2017   | 2018   | 2019   |
| CD 20 (M-D                                      | 14/1               |           | 0.43.0003       | 00000000   | 22 522 | 00.500 | 00.000 |













| EXISTING | G INTERSI | ECTION A | NALYSIS |
|----------|-----------|----------|---------|
|          |           |          |         |
|          |           |          |         |

Page 1

| Intersection             |           |       |                |        |        |        |
|--------------------------|-----------|-------|----------------|--------|--------|--------|
| Int Delay, s/veh         | 0.8       |       |                |        |        |        |
| Movement                 | WBL       | WBR   | NBT            | NBR    | SBL    | SBT    |
| Lane Configurations      | WDL       | VVDIX | T <sub>a</sub> | NDIX   | ODL    | 4      |
| Traffic Vol, veh/h       | 13        | 22    | 1002           | 13     | 8      | 468    |
| Future Vol, veh/h        | 13        |