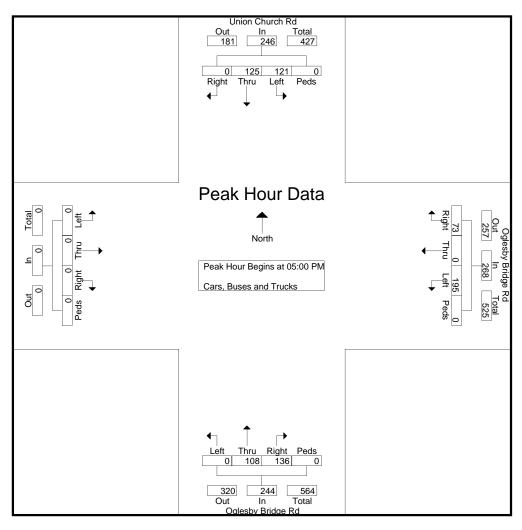

## D. Will the zoning proposal result in a use that will or could cause excessive or burdensome use of existing streets, transportation, facilities, utilities, or schools?

The 242-lot subdivision will likely have an impact on existing streets. The Traffic Impact Study (TIS) found that the development would generate 319 new morning peak hour trips and 588 new afternoon peak hour trips. A total of 6,664 new weekday trips will be generated. The study recommended improvements to mitigate the effects, such as new turn lanes which will necessitate widening of the roads. Rockdale Water Resources (RWR) has indicated that public water is available at the site location, but public wastewater is not available. Schools in the area are generally under capacity.