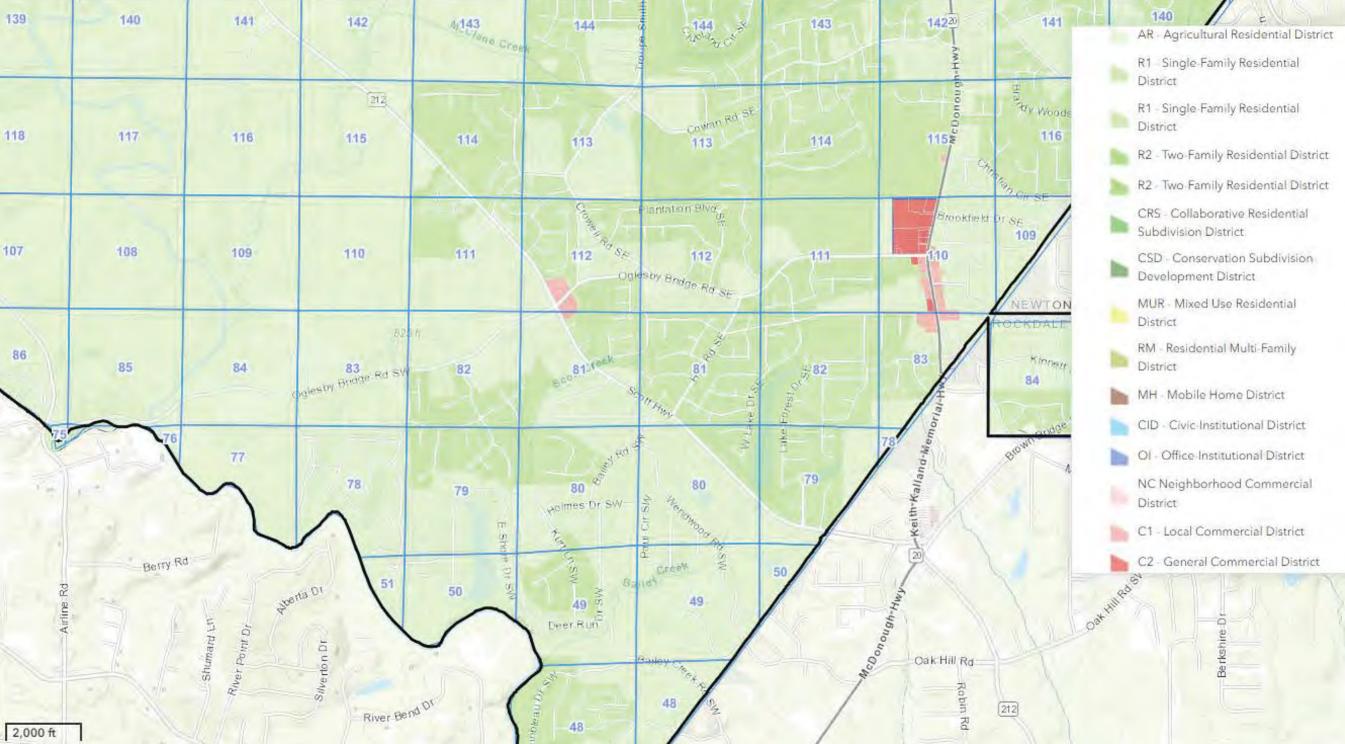

#### **ZONING MAP**

AR - Agricultural Residential District

R1 Single-Family Residential District

C1 - Local Commercial District

#### **FUTURE LAND USE MAP**

#### **CONTOUR MAP**

#### **AERIAL MAP**