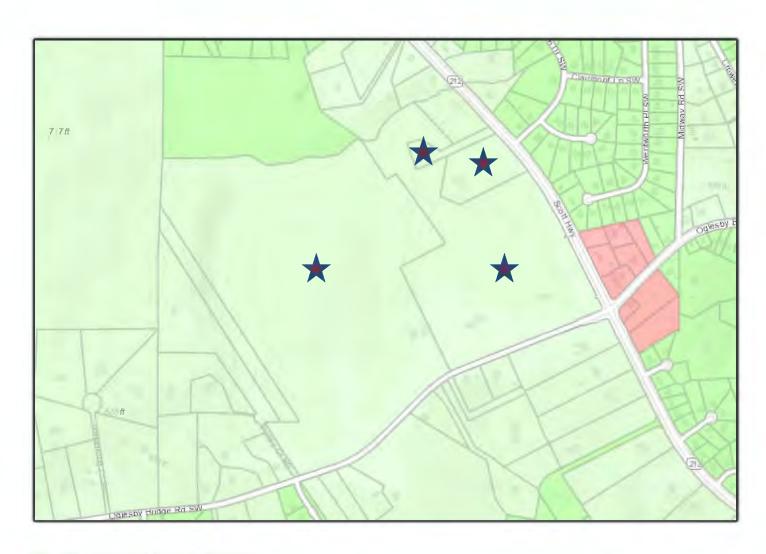

#### **ZONING MAP**

AR - Agricultural Residential District

R1 Single-Family Residential District

C1 - Local Commercial District

#### **Existing Site Conditions**

The subject site is a 141.68-acre property located west of the intersection of GA Highway 212 SW and Oglesby Bridge Road SW and comprised of four parcels: 032002004G (1920 SW Highway 212), 032002004C (1929 SW Oglesby Bridge Road), 032002033A (1900 SW Highway 212), and 032002004F (SW Oglesby Bridge Road). The properties located at 1920 SW Highway 212, 1929 SW Oglesby Bridge Road, and 1900 SW Highway 212 are developed with single-family residences that were constructed in 1988, 1980 and 1983, and 1978, respectively. Apart from the residences, the site is characterized by wooded areas and open fields. The subject property has road frontage along both GA Highway 212 SW and Oglesby Bridge Road SW; sidewalks are not present along the frontages. Tributaries of Honey Creek, ponds, freshwater forested/shrub wetlands, and floodplains are present on the property.