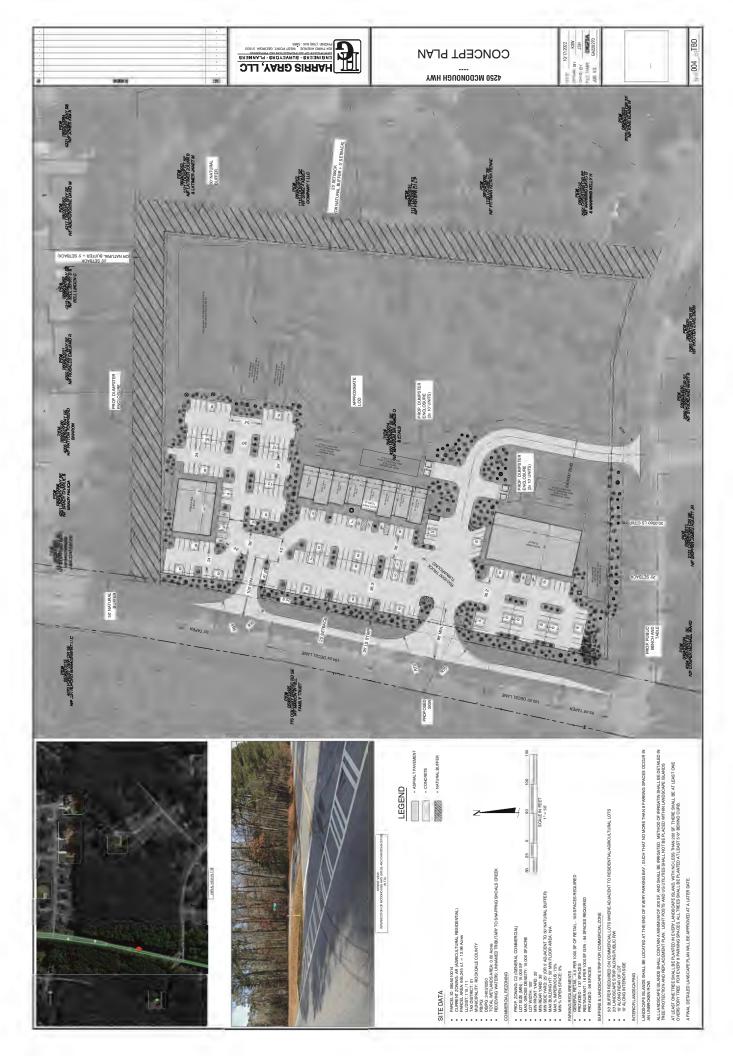

| ITEM R-2:         | FLU2024-05 and REZ2024-18                                                                                                                                                |
|-------------------|--------------------------------------------------------------------------------------------------------------------------------------------------------------------------|
| PURPOSE:          | To amend the Future Land Use Map Category from Medium Density Residential to Commercial.                                                                                 |
|                   | To rezone 12.88 acres from A-R (Agricultural-Residential) to C-2 (General Commercial) to allow the property to be developed with commercial uses including a restaurant. |
| LOCATION:         | 4250 SE Highway 20                                                                                                                                                       |
| PARCEL:           | 080A010014                                                                                                                                                               |
| SIZE:             | 12.88 acres                                                                                                                                                              |
| <b>APPLICANT:</b> | John Andrew Nix / Maddox Nix Firm                                                                                                                                        |
| OWNERS:           | 1618 Land Holdings, LLC                                                                                                                                                  |

#### **Site Data**

Proposed dimensional standards:

- Minimum lot size of 10,000 square feet meeting code requirements.
- Minimum lot width of 70 feet meeting code requirements.
- 20-foot front yard setback meeting code requirements.
- 25-foot rear yard setback meeting code requirements.
- 7.5-foot side yard setback meeting code requirements.
- Proposed recreation/conservation area to be 39% (55.3 acres) of the project area.
- Proposed gross density of 1.86 units per acre.
- 293 proposed parking spaces.

#### ZONING AND DEVELOPMENT STANDARDS

The following is a summary of applicable development standards from the Rockdale Unified Development Ordinance (UDO):

| ZONING AND DEVELOPMENT STANDARDS     |                                                          |                                                 |                                                 |                    |  |  |  |
|--------------------------------------|----------------------------------------------------------|-------------------------------------------------|-------------------------------------------------|--------------------|--|--|--|
| Standard                             | Code Section                                             | Required                                        | Proposed                                        | Meets<br>Standard? |  |  |  |
| Conservation Space                   | Sec. 206-5(d)(1)                                         | 30% of gross parcel area                        | 39% of gross parcel area                        | YES                |  |  |  |
| Minimum Development<br>Size          | Sec. 206-5(d)(2)                                         | 10 contiguous acres (exclusive of conservation) | 141.68 acres (total)                            | YES                |  |  |  |
| Minimum Lot Size                     | Sec. 206-5(d)(3)                                         | 10,000 SF                                       | 10,000 SF                                       | YES                |  |  |  |
| Minimum Lot Width                    | Sec. 206-5(d)(4)                                         | 70 Feet                                         | 70 Feet                                         | YES                |  |  |  |
| Setbacks<br>Front<br>Rear<br>Side    | Sec. 206-5(d)(5)<br>Sec. 206-5(d)(6)<br>Sec. 206-5(d)(7) | 20 Feet (5 ft staggered)<br>25 Feet<br>7.5 Feet | 20 Feet (5 ft staggered)<br>25 Feet<br>7.5 Feet | YES<br>YES<br>YES  |  |  |  |
| Residential Parking<br>Guest Parking | Sec. 206-5(d)(16)(a)<br>Sec. 206-5(d)(16)(b)             | 484 spaces (minimum)<br>40 spaces (minimum)     | 293 spaces proposed<br>Not indicated            | NO<br>N/A          |  |  |  |
| Adjusted Density                     | Sec. 206-5(d)(17)                                        | 3.1 units per acre (maximum)                    | 3.2 units per acre                              | NO                 |  |  |  |
| Transitional Buffer                  | Sec. 206-5(d)(19)(b)                                     | 50 Feet                                         | Not indicated on site plan                      | N/A                |  |  |  |