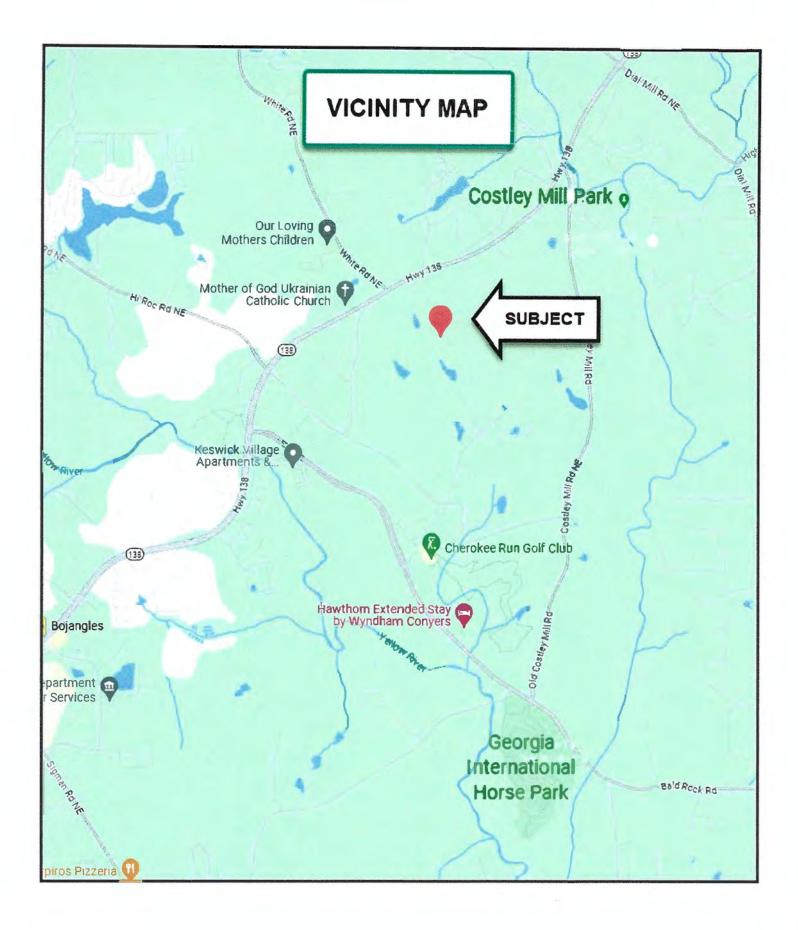

| ITEM R-5:         | REZ2024-19                                                                                                                                  |
|-------------------|---------------------------------------------------------------------------------------------------------------------------------------------|
| PURPOSE:          | To rezone 230.35 acres of a 353.04-acre property from A-R (Agricultural-Residential) to MRU (Mixed Residential Uses) for a 347-unit, mixed- |
|                   | residential development.                                                                                                                    |
| LOCATION:         | 3031 NE Highway 138                                                                                                                         |
| PARCEL:           | 0870010001                                                                                                                                  |
| SIZE:             | 230.35 acres of a 353.04-acre property                                                                                                      |
| <b>APPLICANT:</b> | Andrew C Shipp, Sr. for Grove Park Farm, LLC/Allied Capital, LLC                                                                            |
| OWNER:            | Grove Park Farm, LLC and Allied Capital, LLC                                                                                                |