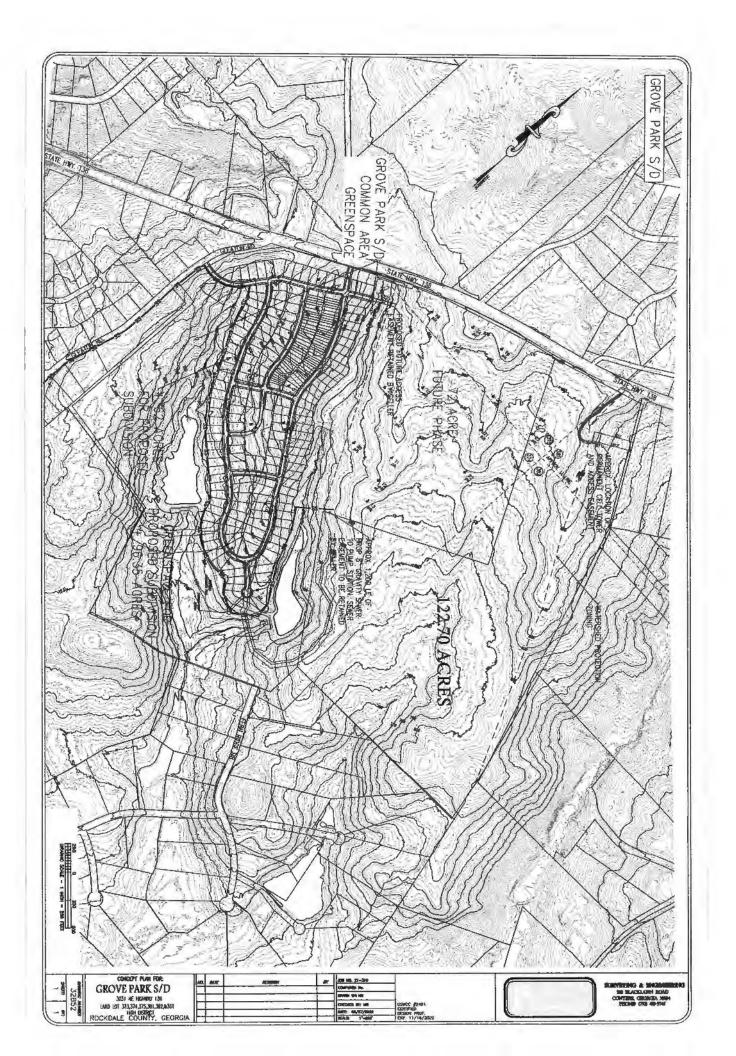

| ITEM R-5:         | REZ2024-19                                                                                                                                  |
|-------------------|---------------------------------------------------------------------------------------------------------------------------------------------|
| PURPOSE:          | To rezone 230.35 acres of a 353.04-acre property from A-R (Agricultural-Residential) to MRU (Mixed Residential Uses) for a 347-unit, mixed- |
|                   | residential development.                                                                                                                    |
| LOCATION:         | 3031 NE Highway 138                                                                                                                         |
| PARCEL:           | 0870010001                                                                                                                                  |
| SIZE:             | 230.35 acres of a 353.04-acre property                                                                                                      |
| <b>APPLICANT:</b> | Andrew C Shipp, Sr. for Grove Park Farm, LLC/Allied Capital, LLC                                                                            |
| OWNER:            | Grove Park Farm, LLC and Allied Capital, LLC                                                                                                |