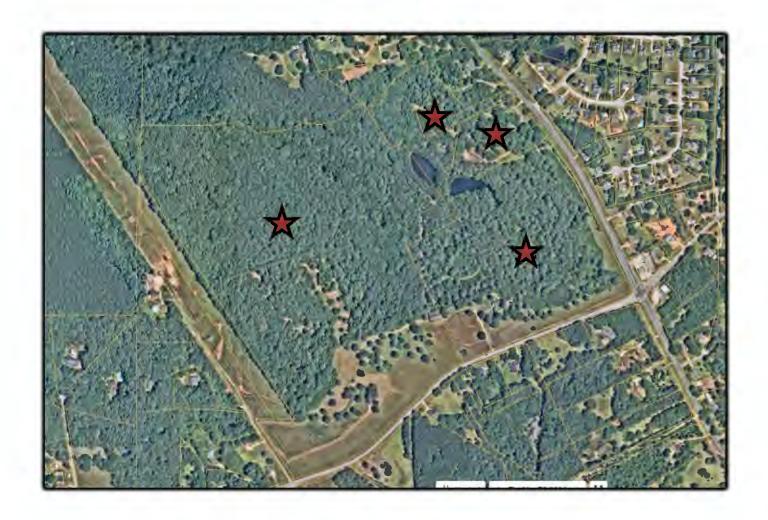

#### **Existing Site Conditions**

The subject site is a 141.68-acre property located west of the intersection of GA Highway 212 SW and Oglesby Bridge Road SW and comprised of four parcels: 032002004G (1920 SW Highway 212), 032002004C (1929 SW Oglesby Bridge Road), 032002033A (1900 SW Highway 212), and 032002004F (SW Oglesby Bridge Road). The properties located at 1920 SW Highway 212, 1929 SW Oglesby Bridge Road, and 1900 SW Highway 212 are developed with single-family residences that were constructed in 1988, 1980 and 1983, and 1978, respectively. Apart from the residences, the site is characterized by wooded areas and open fields. The subject property has road frontage along both GA Highway 212 SW and Oglesby Bridge Road SW; sidewalks are not present along the frontages. Tributaries of Honey Creek, ponds, freshwater forested/shrub wetlands, and floodplains are present on the property.

#### Surrounding Use and Zoning

The subject site is adjacent to residential and commercial properties. The following is a summary of surrounding uses and zoning:

|           | Adjacent Zoning and Current Land Use                                                                                                                                                                                                                                                           |                                                             |                                                                                                                                                                                                                                                |  |  |  |  |
|-----------|------------------------------------------------------------------------------------------------------------------------------------------------------------------------------------------------------------------------------------------------------------------------------------------------|-------------------------------------------------------------|------------------------------------------------------------------------------------------------------------------------------------------------------------------------------------------------------------------------------------------------|--|--|--|--|
| Direction | Address                                                                                                                                                                                                                                                                                        | Zoning District                                             | Current Land Use                                                                                                                                                                                                                               |  |  |  |  |
| West      | 2471 SW Oglesby Bridge Rd<br>2165 SW Burley Ct                                                                                                                                                                                                                                                 | A-R<br>A-R                                                  | Monastery of the Holy Ghost<br>Single-Family Residence                                                                                                                                                                                         |  |  |  |  |
| North     | 1529 SW Devonshire Way<br>1994 SW Highway 212<br>1956 SW Highway 212<br>1938 SW Highway 212                                                                                                                                                                                                    | R-1<br>A-R<br>A-R<br>A-R                                    | Single-Family Residences                                                                                                                                                                                                                       |  |  |  |  |
| East      | 4801 SW Camden Dr<br>1800 SW Francon Ct<br>1802 SW Francon Ct<br>1804 SW Francon Ct<br>1865 SW Highway 212<br>4555 SW Wentworth Pl<br>4556 SW Wentworth Pl<br>1837 SW Highway 212<br>1835 SW Highway 212<br>1827 SW Highway 212                                                                | R-1<br>R-1<br>R-1<br>R-1<br>R-1<br>R-1<br>C-1<br>C-1        | Single-Family Residence Office Building Single-Family Residence Gas Station/ Convenience Store |  |  |  |  |
| South     | 1926 SW Oglesby Bridge Rd<br>1910 SW Oglesby Bridge Rd<br>1920 SW Oglesby Bridge Rd<br>1928 SW Oglesby Bridge Rd<br>1930 SW Oglesby Bridge Rd<br>1936 SW Oglesby Bridge Rd<br>1946 SW Oglesby Bridge Rd<br>1942 SW Oglesby Bridge Rd<br>1944 SW Oglesby Bridge Rd<br>1950 SW Oglesby Bridge Rd | A-R<br>A-R<br>A-R<br>A-R<br>A-R<br>A-R<br>A-R<br>A-R<br>A-R | Single-Family Residence Vacant Vacant Vacant Single-Family Residence Single-Family Residence Single-Family Residence Single-Family Residence Single-Family Residence Single-Family Residence                                                   |  |  |  |  |

#### **AERIAL MAP**