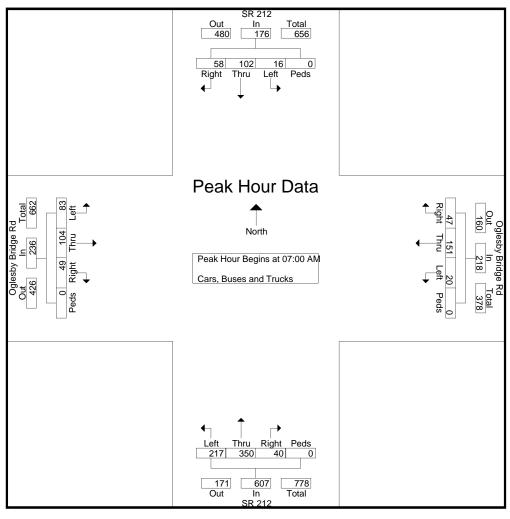

## D. Will the zoning proposal result in a use that will or could cause excessive or burdensome use of existing streets, transportation, facilities, utilities, or schools?

The 242-lot subdivision will likely have an impact on existing streets. The Traffic Impact Study (TIS) found that the development would generate 319 new morning peak hour trips and 588 new afternoon peak hour trips. A total of 6,664 new weekday trips will be generated. The study recommended improvements to mitigate the effects, such as new turn lanes which will necessitate widening of the roads. Rockdale Water Resources (RWR) has indicated that public water is available at the site location, but public wastewater is not available. Schools in the area are generally under capacity.