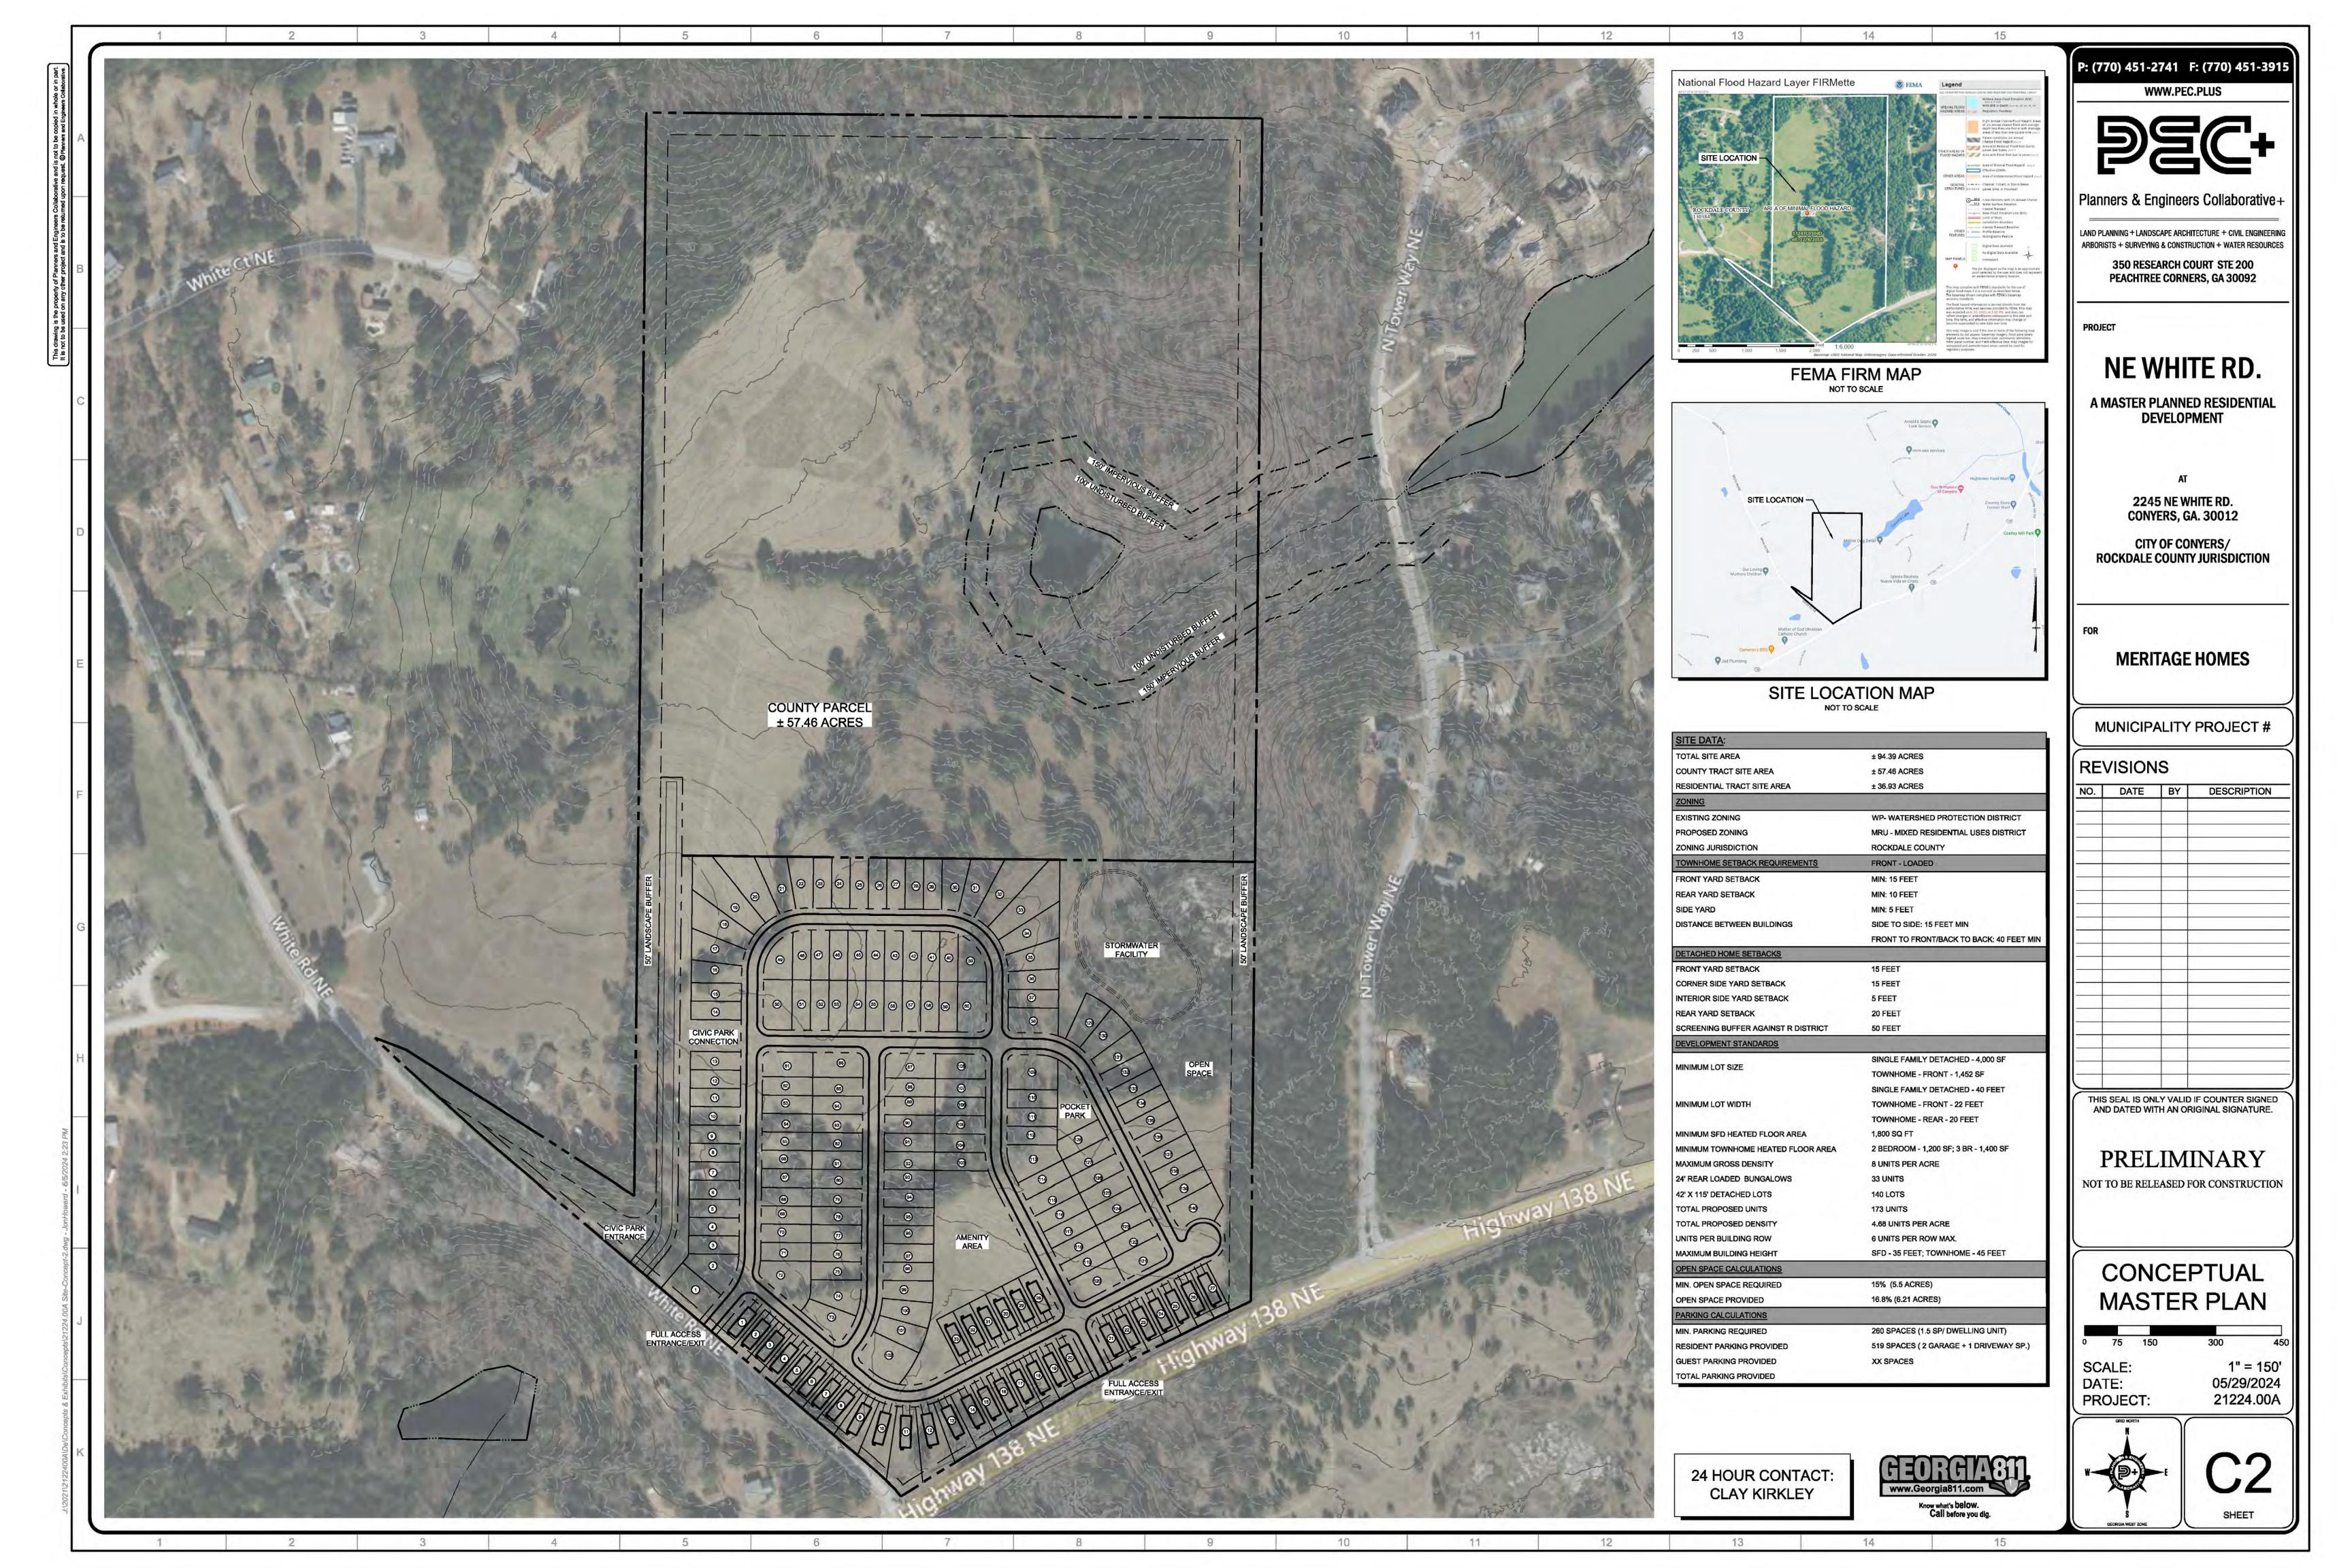

| ITEM R-4:         | FLU2024-07 and REZ2024-25                                                                       |
|-------------------|-------------------------------------------------------------------------------------------------|
| PURPOSE:          | To amend the Future Land Use Map from Watershed Protection to Medium Density Residential.       |
|                   | To rezone 94.31 acres from WP (Watershed Protection) and A-R                                    |
|                   | (Agricultural-Residential) to MRU (Mixed Residential Uses) for a mixed-residential development. |
| LOCATION:         | 2245 NE White Road                                                                              |
| PARCELS:          | 0860010008                                                                                      |
| SIZE:             | 94.31 acres                                                                                     |
| <b>APPLICANT:</b> | Agnes Slack LLLP of Georgia                                                                     |
| OWNER:            | Agnes Slack LLLP of Georgia                                                                     |