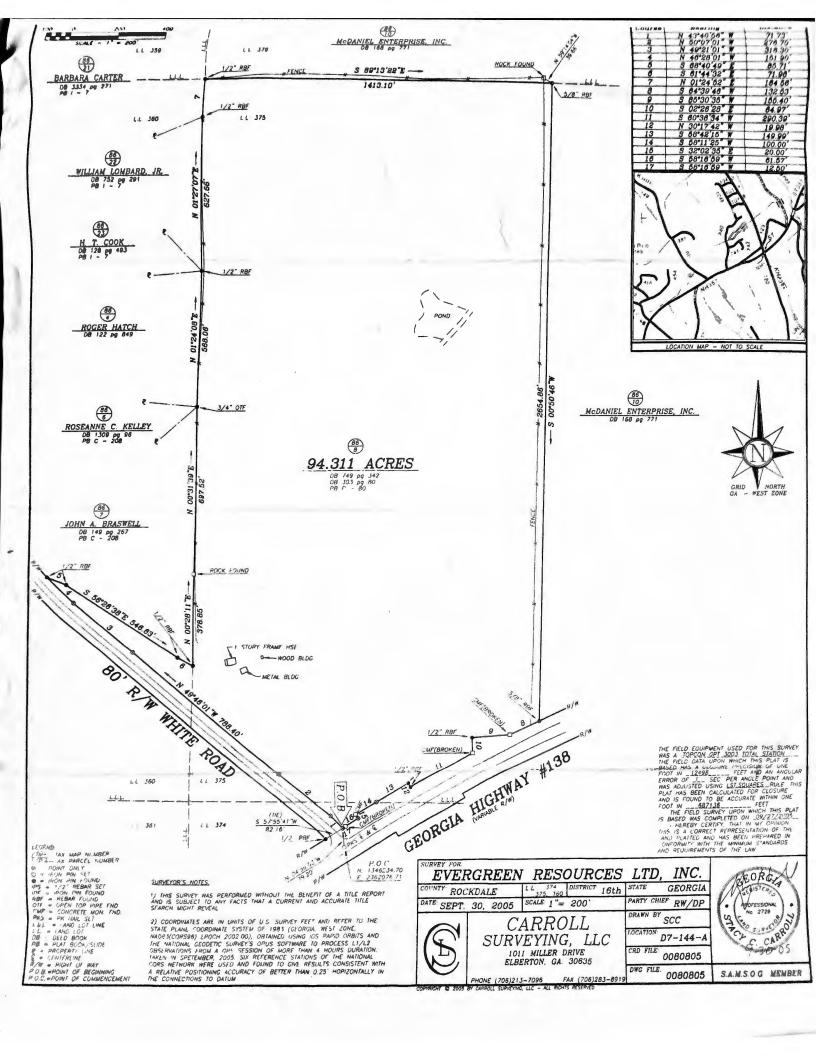

| ITEM R-4:         | FLU2024-07 and REZ2024-25                                                                       |
|-------------------|-------------------------------------------------------------------------------------------------|
| PURPOSE:          | To amend the Future Land Use Map from Watershed Protection to Medium Density Residential.       |
|                   | To rezone 94.31 acres from WP (Watershed Protection) and A-R                                    |
|                   | (Agricultural-Residential) to MRU (Mixed Residential Uses) for a mixed-residential development. |
| LOCATION:         | 2245 NE White Road                                                                              |
| PARCELS:          | 0860010008                                                                                      |
| SIZE:             | 94.31 acres                                                                                     |
| <b>APPLICANT:</b> | Agnes Slack LLLP of Georgia                                                                     |
| OWNER:            | Agnes Slack LLLP of Georgia                                                                     |

#### **Existing Site Conditions**

The subject site is a 141.68-acre property located west of the intersection of GA Highway 212 SW and Oglesby Bridge Road SW and comprised of four parcels: 032002004G (1920 SW Highway 212), 032002004C (1929 SW Oglesby Bridge Road), 032002033A (1900 SW Highway 212), and 032002004F (SW Oglesby Bridge Road). The properties located at 1920 SW Highway 212, 1929 SW Oglesby Bridge Road, and 1900 SW Highway 212 are developed with single-family residences that were constructed in 1988, 1980 and 1983, and 1978, respectively. Apart from the residences, the site is characterized by wooded areas and open fields. The subject property has road frontage along both GA Highway 212 SW and Oglesby Bridge Road SW; sidewalks are not present along the frontages. Tributaries of Honey Creek, ponds, freshwater forested/shrub wetlands, and floodplains are present on the property.