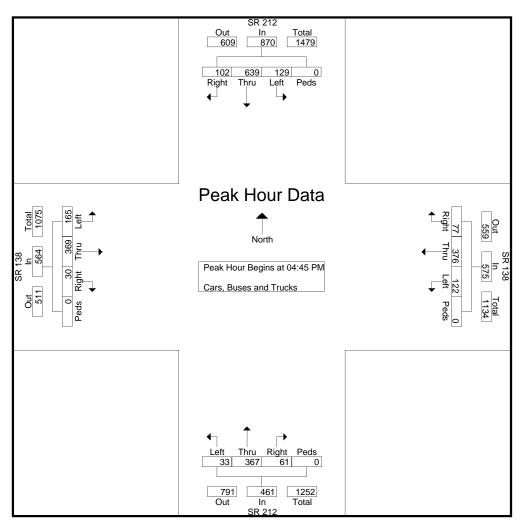

## D. Will the zoning proposal result in a use that will or could cause excessive or burdensome use of existing streets, transportation, facilities, utilities, or schools?

The 242-lot subdivision will likely have an impact on existing streets. The Traffic Impact Study (TIS) found that the development would generate 319 new morning peak hour trips and 588 new afternoon peak hour trips. A total of 6,664 new weekday trips will be generated. The study recommended improvements to mitigate the effects, such as new turn lanes which will necessitate widening of the roads. Rockdale Water Resources (RWR) has indicated that public water is available at the site location, but public wastewater is not available. Schools in the area are generally under capacity.