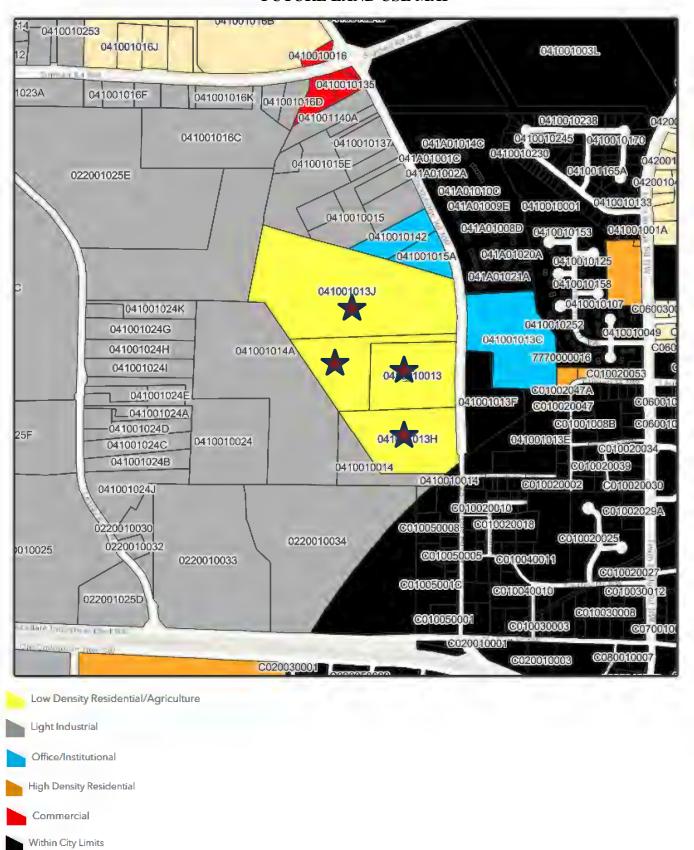

#### **FUTURE LAND USE MAP**

| ITEM R-3:         | FLU2024-06 and REZ2024-20                                            |
|-------------------|----------------------------------------------------------------------|
| <b>PURPOSE:</b>   | To amend the Comprehensive Plan Future Land Use Map Category from    |
|                   | Low Density Residential to Light Industrial.                         |
|                   | To rezone from R-1 (Single-Family Residential) and R-3 (Multi-Family |
|                   | Residential) to M-1 (Limited Industrial) to allow the property to be |
|                   | developed with a construction company's headquarters.                |
| LOCATION:         | 1362 and 1390 NW Rockbridge Road                                     |
| PARCELS:          | 0410010013, 041001013H, 041001013J, 041001013K                       |
| SIZE:             | 47.72 acres                                                          |
| <b>APPLICANT:</b> | Pittman Construction Company                                         |
| OWNER:            | Veritas Group LLC, Pamela A. Meadows, and Pamela A. Meadows as       |
|                   | Executor of the Estate of Joanne Mumpher                             |