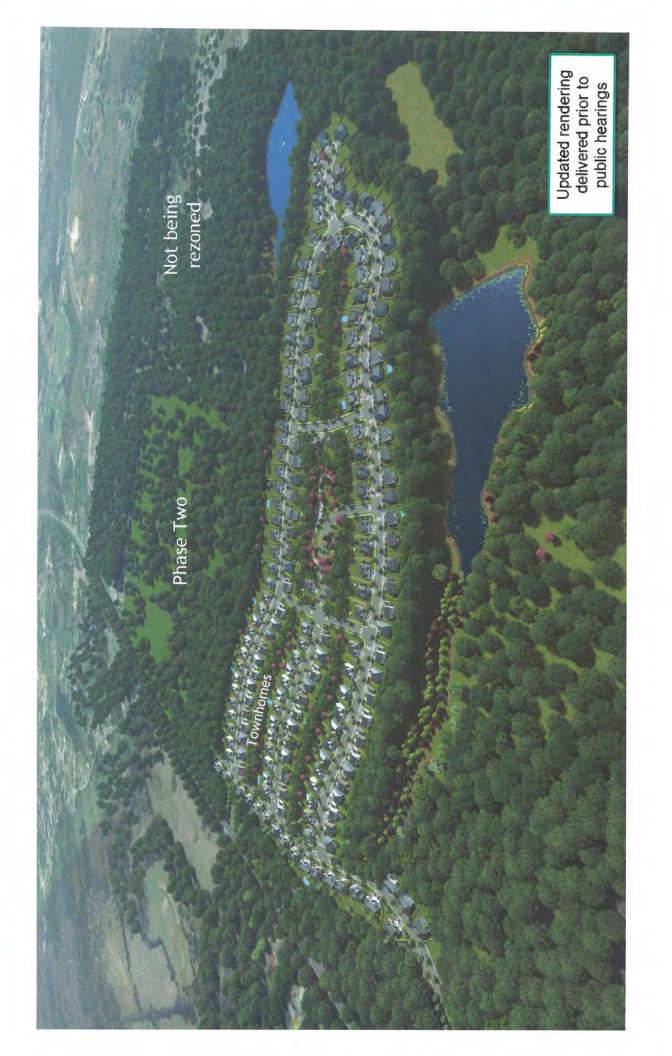

| ITEM R-4:         | FLU2024-07 and REZ2024-25                                                                       |
|-------------------|-------------------------------------------------------------------------------------------------|
| PURPOSE:          | To amend the Future Land Use Map from Watershed Protection to Medium Density Residential.       |
|                   | To rezone 94.31 acres from WP (Watershed Protection) and A-R                                    |
|                   | (Agricultural-Residential) to MRU (Mixed Residential Uses) for a mixed-residential development. |
| LOCATION:         | 2245 NE White Road                                                                              |
| PARCELS:          | 0860010008                                                                                      |
| SIZE:             | 94.31 acres                                                                                     |
| <b>APPLICANT:</b> | Agnes Slack LLLP of Georgia                                                                     |
| OWNER:            | Agnes Slack LLLP of Georgia                                                                     |