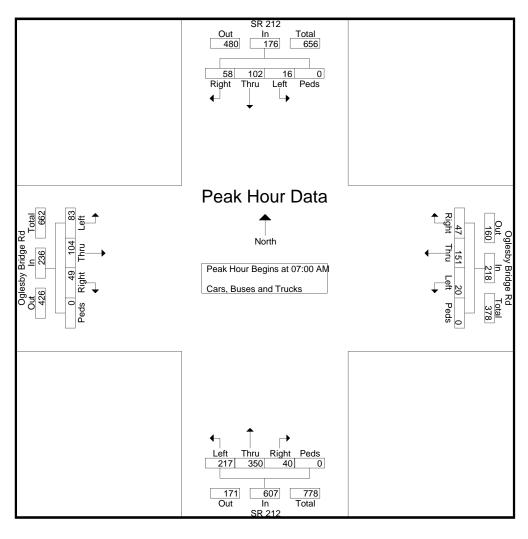

## D. Will the zoning proposal result in a use that will or could cause excessive or burdensome use of existing streets, transportation, facilities, utilities, or schools?

The 242-lot subdivision will likely have an impact on existing streets. The Traffic Impact Study (TIS) found that the development would generate 319 new morning peak hour trips and 588 new afternoon peak hour trips. A total of 6,664 new weekday trips will be generated. The study recommended improvements to mitigate the effects, such as new turn lanes which will necessitate widening of the roads. Rockdale Water Resources (RWR) has indicated that public water is available at the site location, but public wastewater is not available. Schools in the area are generally under capacity.