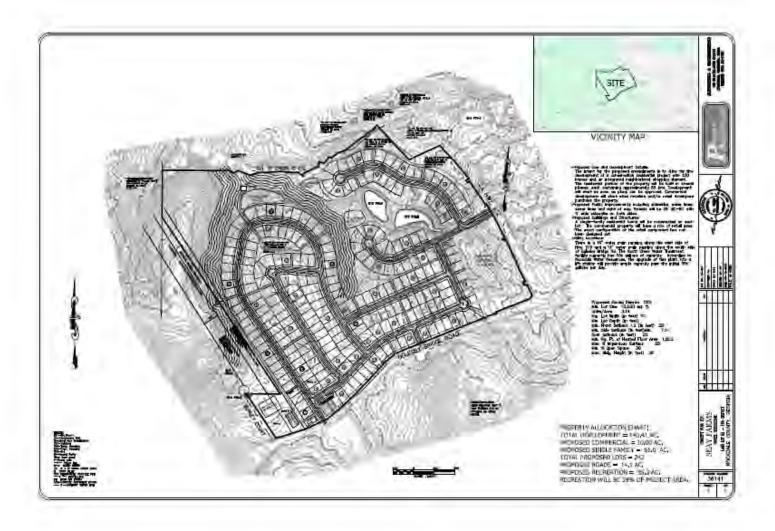

#### **Project Summary**

The applicant is requesting a rezoning of a 141.68-acre site from A-R (Agricultural-Residential) to CRS (Conservation Residential Subdivision) and C-1 (Local Commercial). The project includes:

- **REZ2024-16**: A request to rezone 131.68 acres at 1920 SW Highway 212, 1900 SW Highway 212, SW Oglesby Bridge Road, and a portion of 1929 Oglesby Bridge Road from A-R (Agricultural-Residential) to CRS (Collaborative Residential Subdivision) for the development of a single-family residential subdivision with 242 lots.
- **REZ2024-24**: A request to rezone 10.00 acres of 1929 Oglesby Bridge Road from A-R (Agricultural-Residential) to C-1 (Local Commercial) for a neighborhood commercial development.

#### **Site Data**

Proposed dimensional standards:

- Minimum lot size of 10,000 square feet meeting code requirements.
- Minimum lot width of 70 feet meeting code requirements.
- 20-foot front yard setback meeting code requirements.
- 25-foot rear yard setback meeting code requirements.
- 7.5-foot side yard setback meeting code requirements.
- Proposed recreation/conservation area to be 39% (55.3 acres) of the project area.
- Proposed gross density of 1.86 units per acre.
- 293 proposed parking spaces.

#### ZONING AND DEVELOPMENT STANDARDS

The following is a summary of applicable development standards from the Rockdale Unified Development Ordinance (UDO):

| ZONING AND DEVELOPMENT STANDARDS     |                                                          |                                                 |                                                 |                    |  |  |  |
|--------------------------------------|----------------------------------------------------------|-------------------------------------------------|-------------------------------------------------|--------------------|--|--|--|
| Standard                             | Code Section                                             | Required                                        | Proposed                                        | Meets<br>Standard? |  |  |  |
| Conservation Space                   | Sec. 206-5(d)(1)                                         | 30% of gross parcel area                        | 39% of gross parcel area                        | YES                |  |  |  |
| Minimum Development<br>Size          | Sec. 206-5(d)(2)                                         | 10 contiguous acres (exclusive of conservation) | 141.68 acres (total)                            | YES                |  |  |  |
| Minimum Lot Size                     | Sec. 206-5(d)(3)                                         | 10,000 SF                                       | 10,000 SF                                       | YES                |  |  |  |
| Minimum Lot Width                    | Sec. 206-5(d)(4)                                         | 70 Feet                                         | 70 Feet                                         | YES                |  |  |  |
| Setbacks<br>Front<br>Rear<br>Side    | Sec. 206-5(d)(5)<br>Sec. 206-5(d)(6)<br>Sec. 206-5(d)(7) | 20 Feet (5 ft staggered)<br>25 Feet<br>7.5 Feet | 20 Feet (5 ft staggered)<br>25 Feet<br>7.5 Feet | YES<br>YES<br>YES  |  |  |  |
| Residential Parking<br>Guest Parking | Sec. 206-5(d)(16)(a)<br>Sec. 206-5(d)(16)(b)             | 484 spaces (minimum)<br>40 spaces (minimum)     | 293 spaces proposed<br>Not indicated            | NO<br>N/A          |  |  |  |
| Adjusted Density                     | Sec. 206-5(d)(17)                                        | 3.1 units per acre (maximum)                    | 3.2 units per acre                              | NO                 |  |  |  |
| Transitional Buffer                  | Sec. 206-5(d)(19)(b)                                     | 50 Feet                                         | Not indicated on site plan                      | N/A                |  |  |  |