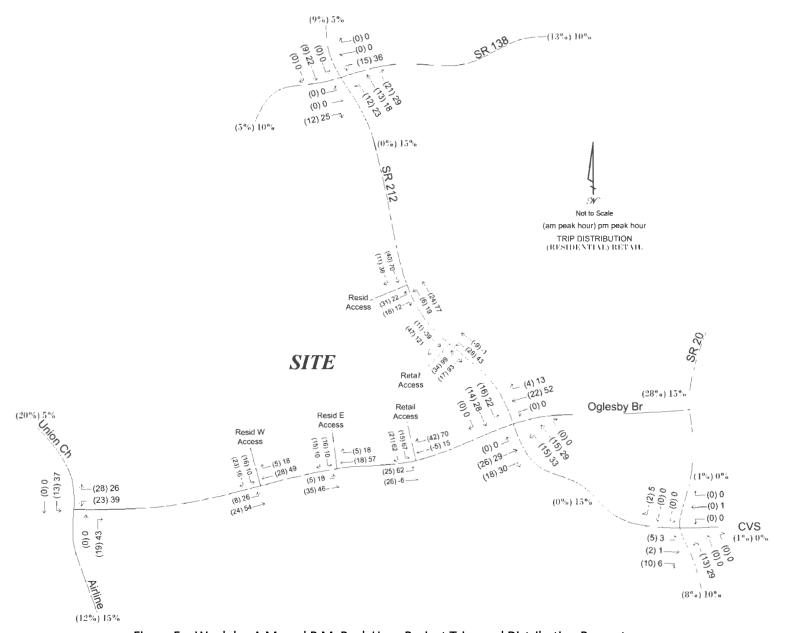

## D. Will the zoning proposal result in a use that will or could cause excessive or burdensome use of existing streets, transportation, facilities, utilities, or schools?

The 242-lot subdivision will likely have an impact on existing streets. The Traffic Impact Study (TIS) found that the development would generate 319 new morning peak hour trips and 588 new afternoon peak hour trips. A total of 6,664 new weekday trips will be generated. The study recommended improvements to mitigate the effects, such as new turn lanes which will necessitate widening of the roads. Rockdale Water Resources (RWR) has indicated that public water is available at the site location, but public wastewater is not available. Schools in the area are generally under capacity.