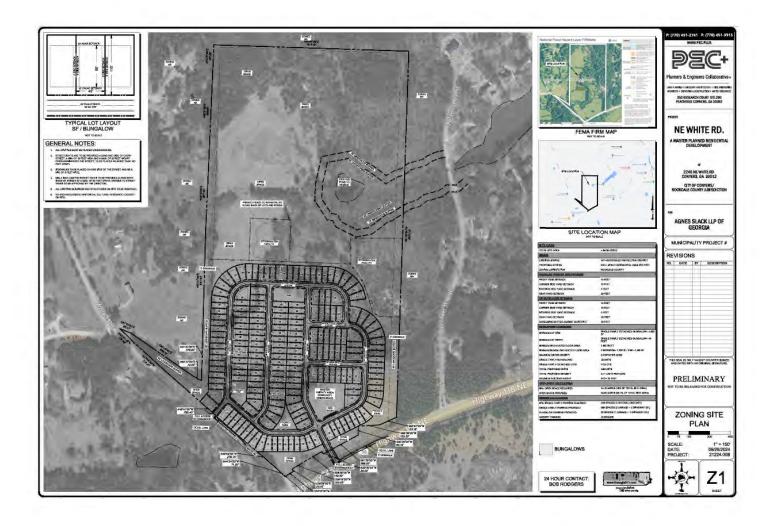

| ITEM R-4:         | FLU2024-07 and REZ2024-25                                                                       |
|-------------------|-------------------------------------------------------------------------------------------------|
| PURPOSE:          | To amend the Future Land Use Map from Watershed Protection to Medium Density Residential.       |
|                   | To rezone 94.31 acres from WP (Watershed Protection) and A-R                                    |
|                   | (Agricultural-Residential) to MRU (Mixed Residential Uses) for a mixed-residential development. |
| LOCATION:         | 2245 NE White Road                                                                              |
| PARCELS:          | 0860010008                                                                                      |
| SIZE:             | 94.31 acres                                                                                     |
| <b>APPLICANT:</b> | Agnes Slack LLLP of Georgia                                                                     |
| OWNER:            | Agnes Slack LLLP of Georgia                                                                     |