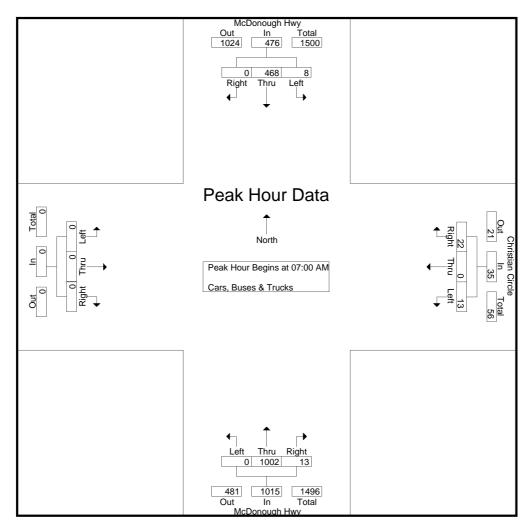

## D. Will the zoning proposal result in a use that will or could cause excessive or burdensome use of existing streets, transportation, facilities, utilities, or schools?

The 242-lot subdivision will likely have an impact on existing streets. The Traffic Impact Study (TIS) found that the development would generate 319 new morning peak hour trips and 588 new afternoon peak hour trips. A total of 6,664 new weekday trips will be generated. The study recommended improvements to mitigate the effects, such as new turn lanes which will necessitate widening of the roads. Rockdale Water Resources (RWR) has indicated that public water is available at the site location, but public wastewater is not available. Schools in the area are generally under capacity.