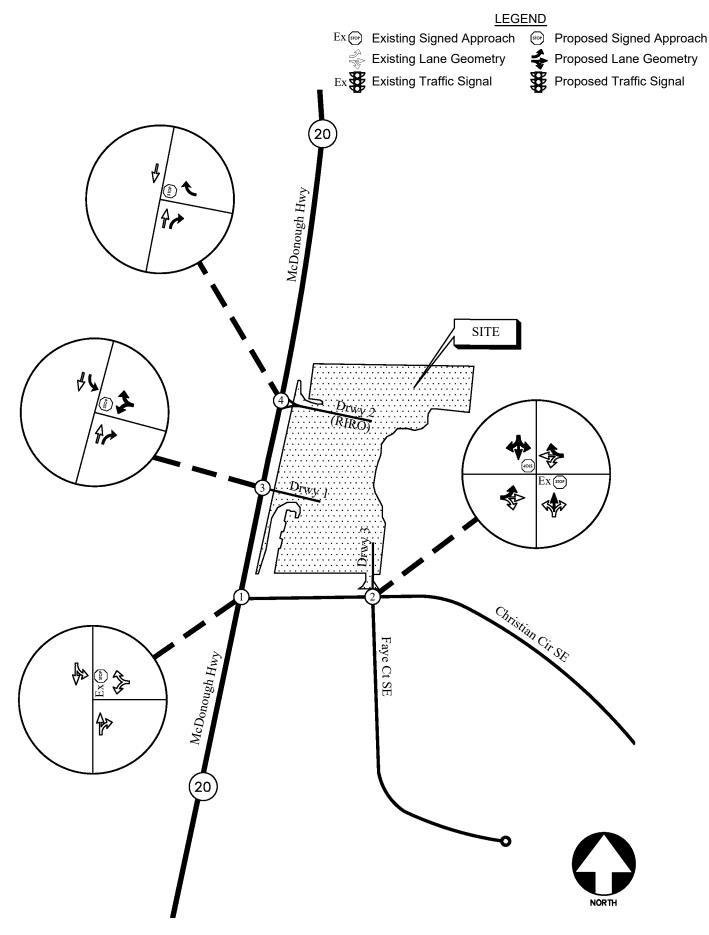

## D. Will the zoning proposal result in a use that will or could cause excessive or burdensome use of existing streets, transportation, facilities, utilities, or schools?

The 242-lot subdivision will likely have an impact on existing streets. The Traffic Impact Study (TIS) found that the development would generate 319 new morning peak hour trips and 588 new afternoon peak hour trips. A total of 6,664 new weekday trips will be generated. The study recommended improvements to mitigate the effects, such as new turn lanes which will necessitate widening of the roads. Rockdale Water Resources (RWR) has indicated that public water is available at the site location, but public wastewater is not available. Schools in the area are generally under capacity.