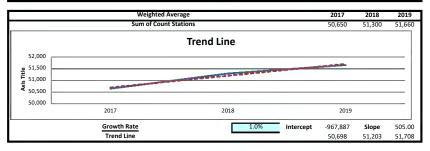

## D. Will the zoning proposal result in a use that will or could cause excessive or burdensome use of existing streets, transportation, facilities, utilities, or schools?

The 242-lot subdivision will likely have an impact on existing streets. The Traffic Impact Study (TIS) found that the development would generate 319 new morning peak hour trips and 588 new afternoon peak hour trips. A total of 6,664 new weekday trips will be generated. The study recommended improvements to mitigate the effects, such as new turn lanes which will necessitate widening of the roads. Rockdale Water Resources (RWR) has indicated that public water is available at the site location, but public wastewater is not available. Schools in the area are generally under capacity.