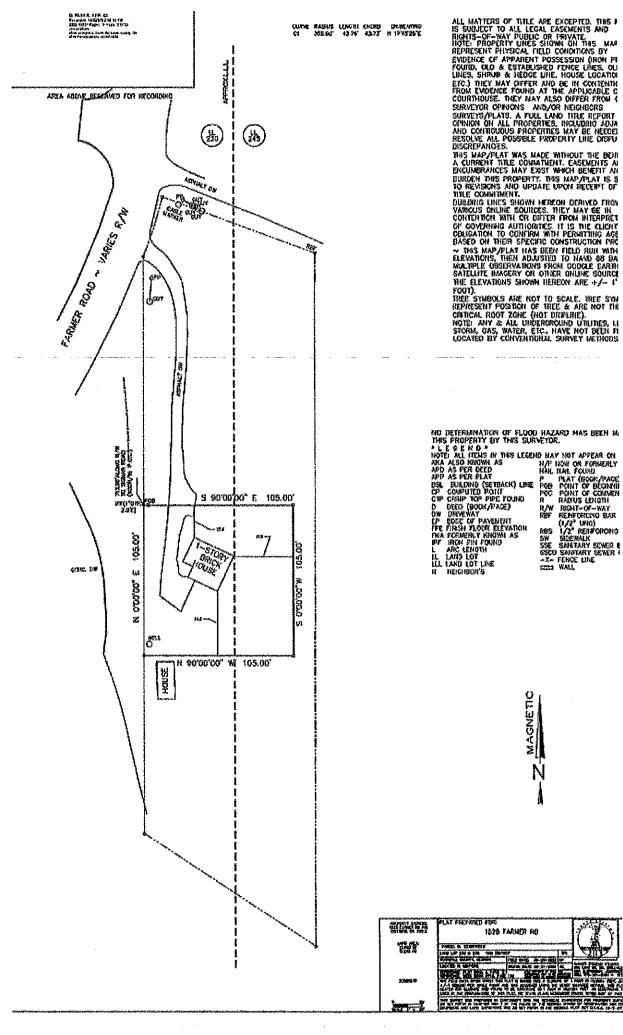

| ITEM R-7:         | REZ2024-23                                                                 |
|-------------------|----------------------------------------------------------------------------|
| <b>PURPOSE:</b>   | To rezone a 1.03-acre property from R-1 (Single-Family Residential) to M-2 |
|                   | (General Industrial) for an Auto Body Shop.                                |
| LOCATION:         | 1529 Farmer Rd NW                                                          |
| PARCEL:           | 0220010015                                                                 |
| SIZE:             | 1.03 acres                                                                 |
| <b>APPLICANT:</b> | Marshanda R Ferrell for Oral C Clarke                                      |