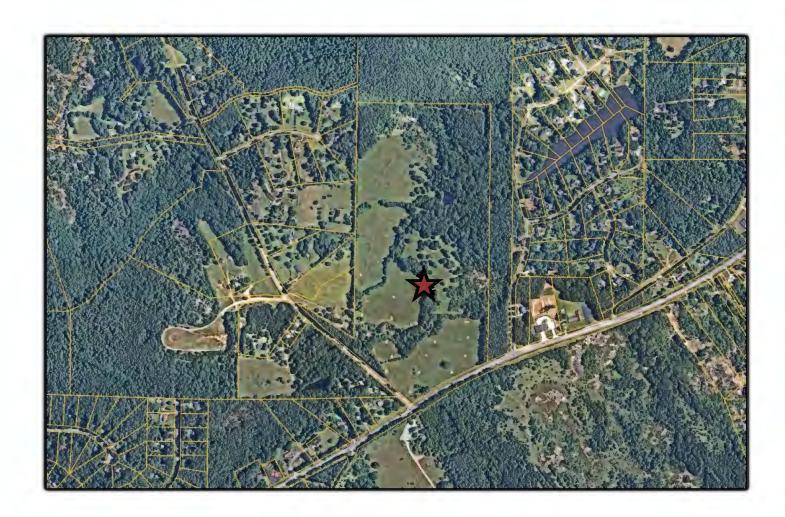

East      | 2911 NE NORTH TOWER WAY              | WP                 | Single-Family Residence (Northampton Sub.)     |  |  |  |  |
|           | 3031 NE HIGHWAY 138                  | A-R                | Undeveloped Land                               |  |  |  |  |
| South     | 2220 NE WHITE RD                     | A-R                | Single-Family Residence/Religious Organization |  |  |  |  |
|           | 2230 NE WHITE RD                     | A-R                | Single-Family Residence/Religious Organization |  |  |  |  |

## **ZONING MAP**



WP - Watershed Protection District

AR Agricultural Residential District

R1 Single-Family Residential

District

## **FUTURE LAND USE MAP**



Medium Density Residential

**Watershed Protection** 

## **CONTOUR MAP**



## **AERIAL MAP**



## **Project Summary**

The applicant is requesting a future land use amendment and rezoning for a 94.31-acre parcel. The project includes:

- The development of a residential community with 199\* total residential units. \*The applicant requested 173 units in the original application. A site plan indicating 199 units was submitted after the application deadline, but 173 units is the number that was publicly advertised.
  - o 26 proposed single-family bungalow units
  - o 173 proposed single-family detached units
- Proposed dimensional standards
  - o Minimum lot size of 4,000 SF with a proposed typical lot layout of 4,830 SF, meeting code requirements.
  - o Minimum lot width of 40 feet, meeting code requirement.
  - o Minimum heated floor area, meeting code requirements:
    - 1,800 SF