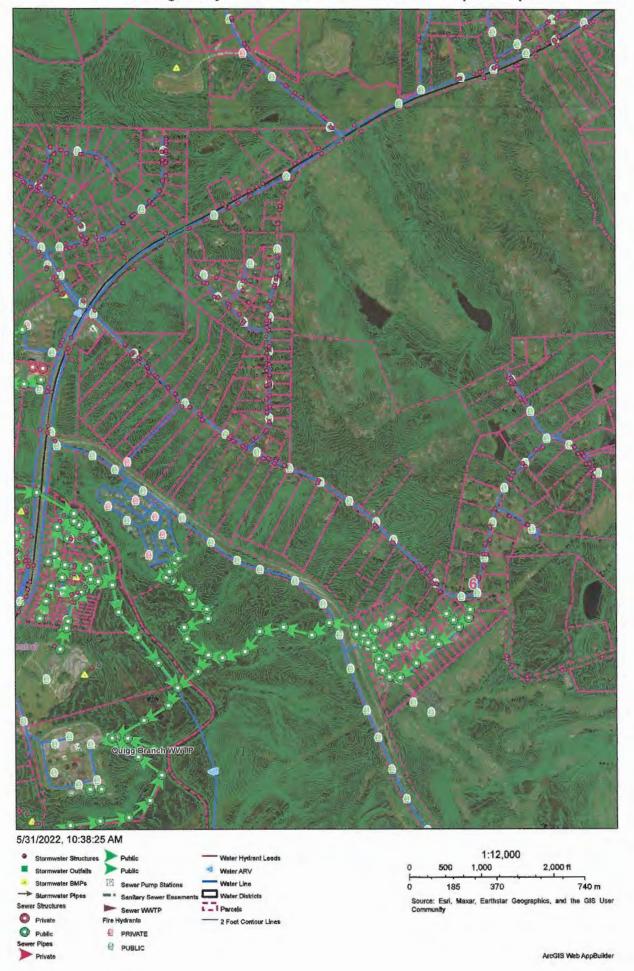

#### Water/Sewer

Existing 16" DIP Water main along GA Hwy 212 SW and an existing 16" DIP Water main along Oglesby Bridge RD SW. No Public Wastewater. See Map Attached