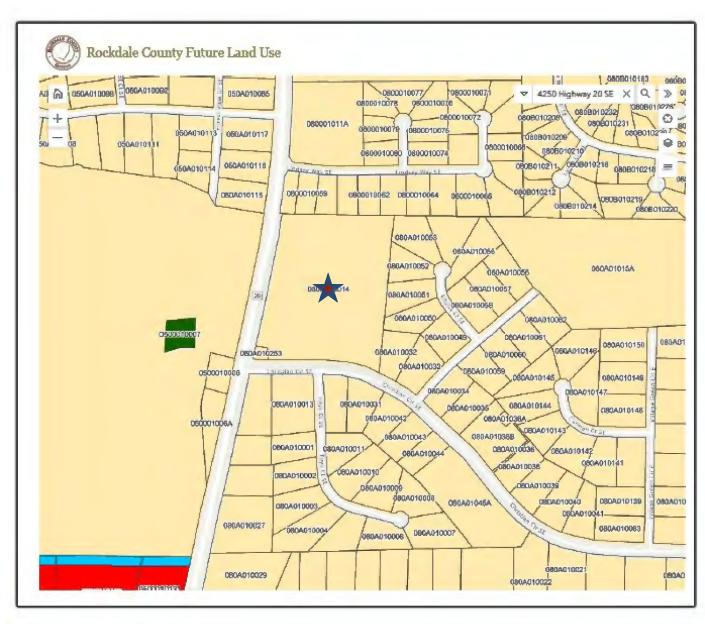

| ITEM R-2:         | FLU2024-05 and REZ2024-18                                                                                                                                                |
|-------------------|--------------------------------------------------------------------------------------------------------------------------------------------------------------------------|
| PURPOSE:          | To amend the Future Land Use Map Category from Medium Density Residential to Commercial.                                                                                 |
|                   | To rezone 12.88 acres from A-R (Agricultural-Residential) to C-2 (General Commercial) to allow the property to be developed with commercial uses including a restaurant. |
| LOCATION:         | 4250 SE Highway 20                                                                                                                                                       |
| PARCEL:           | 080A010014                                                                                                                                                               |
| SIZE:             | 12.88 acres                                                                                                                                                              |
| <b>APPLICANT:</b> | John Andrew Nix / Maddox Nix Firm                                                                                                                                        |
| OWNERS:           | 1618 Land Holdings, LLC                                                                                                                                                  |

#### **FUTURE LAND USE MAP**