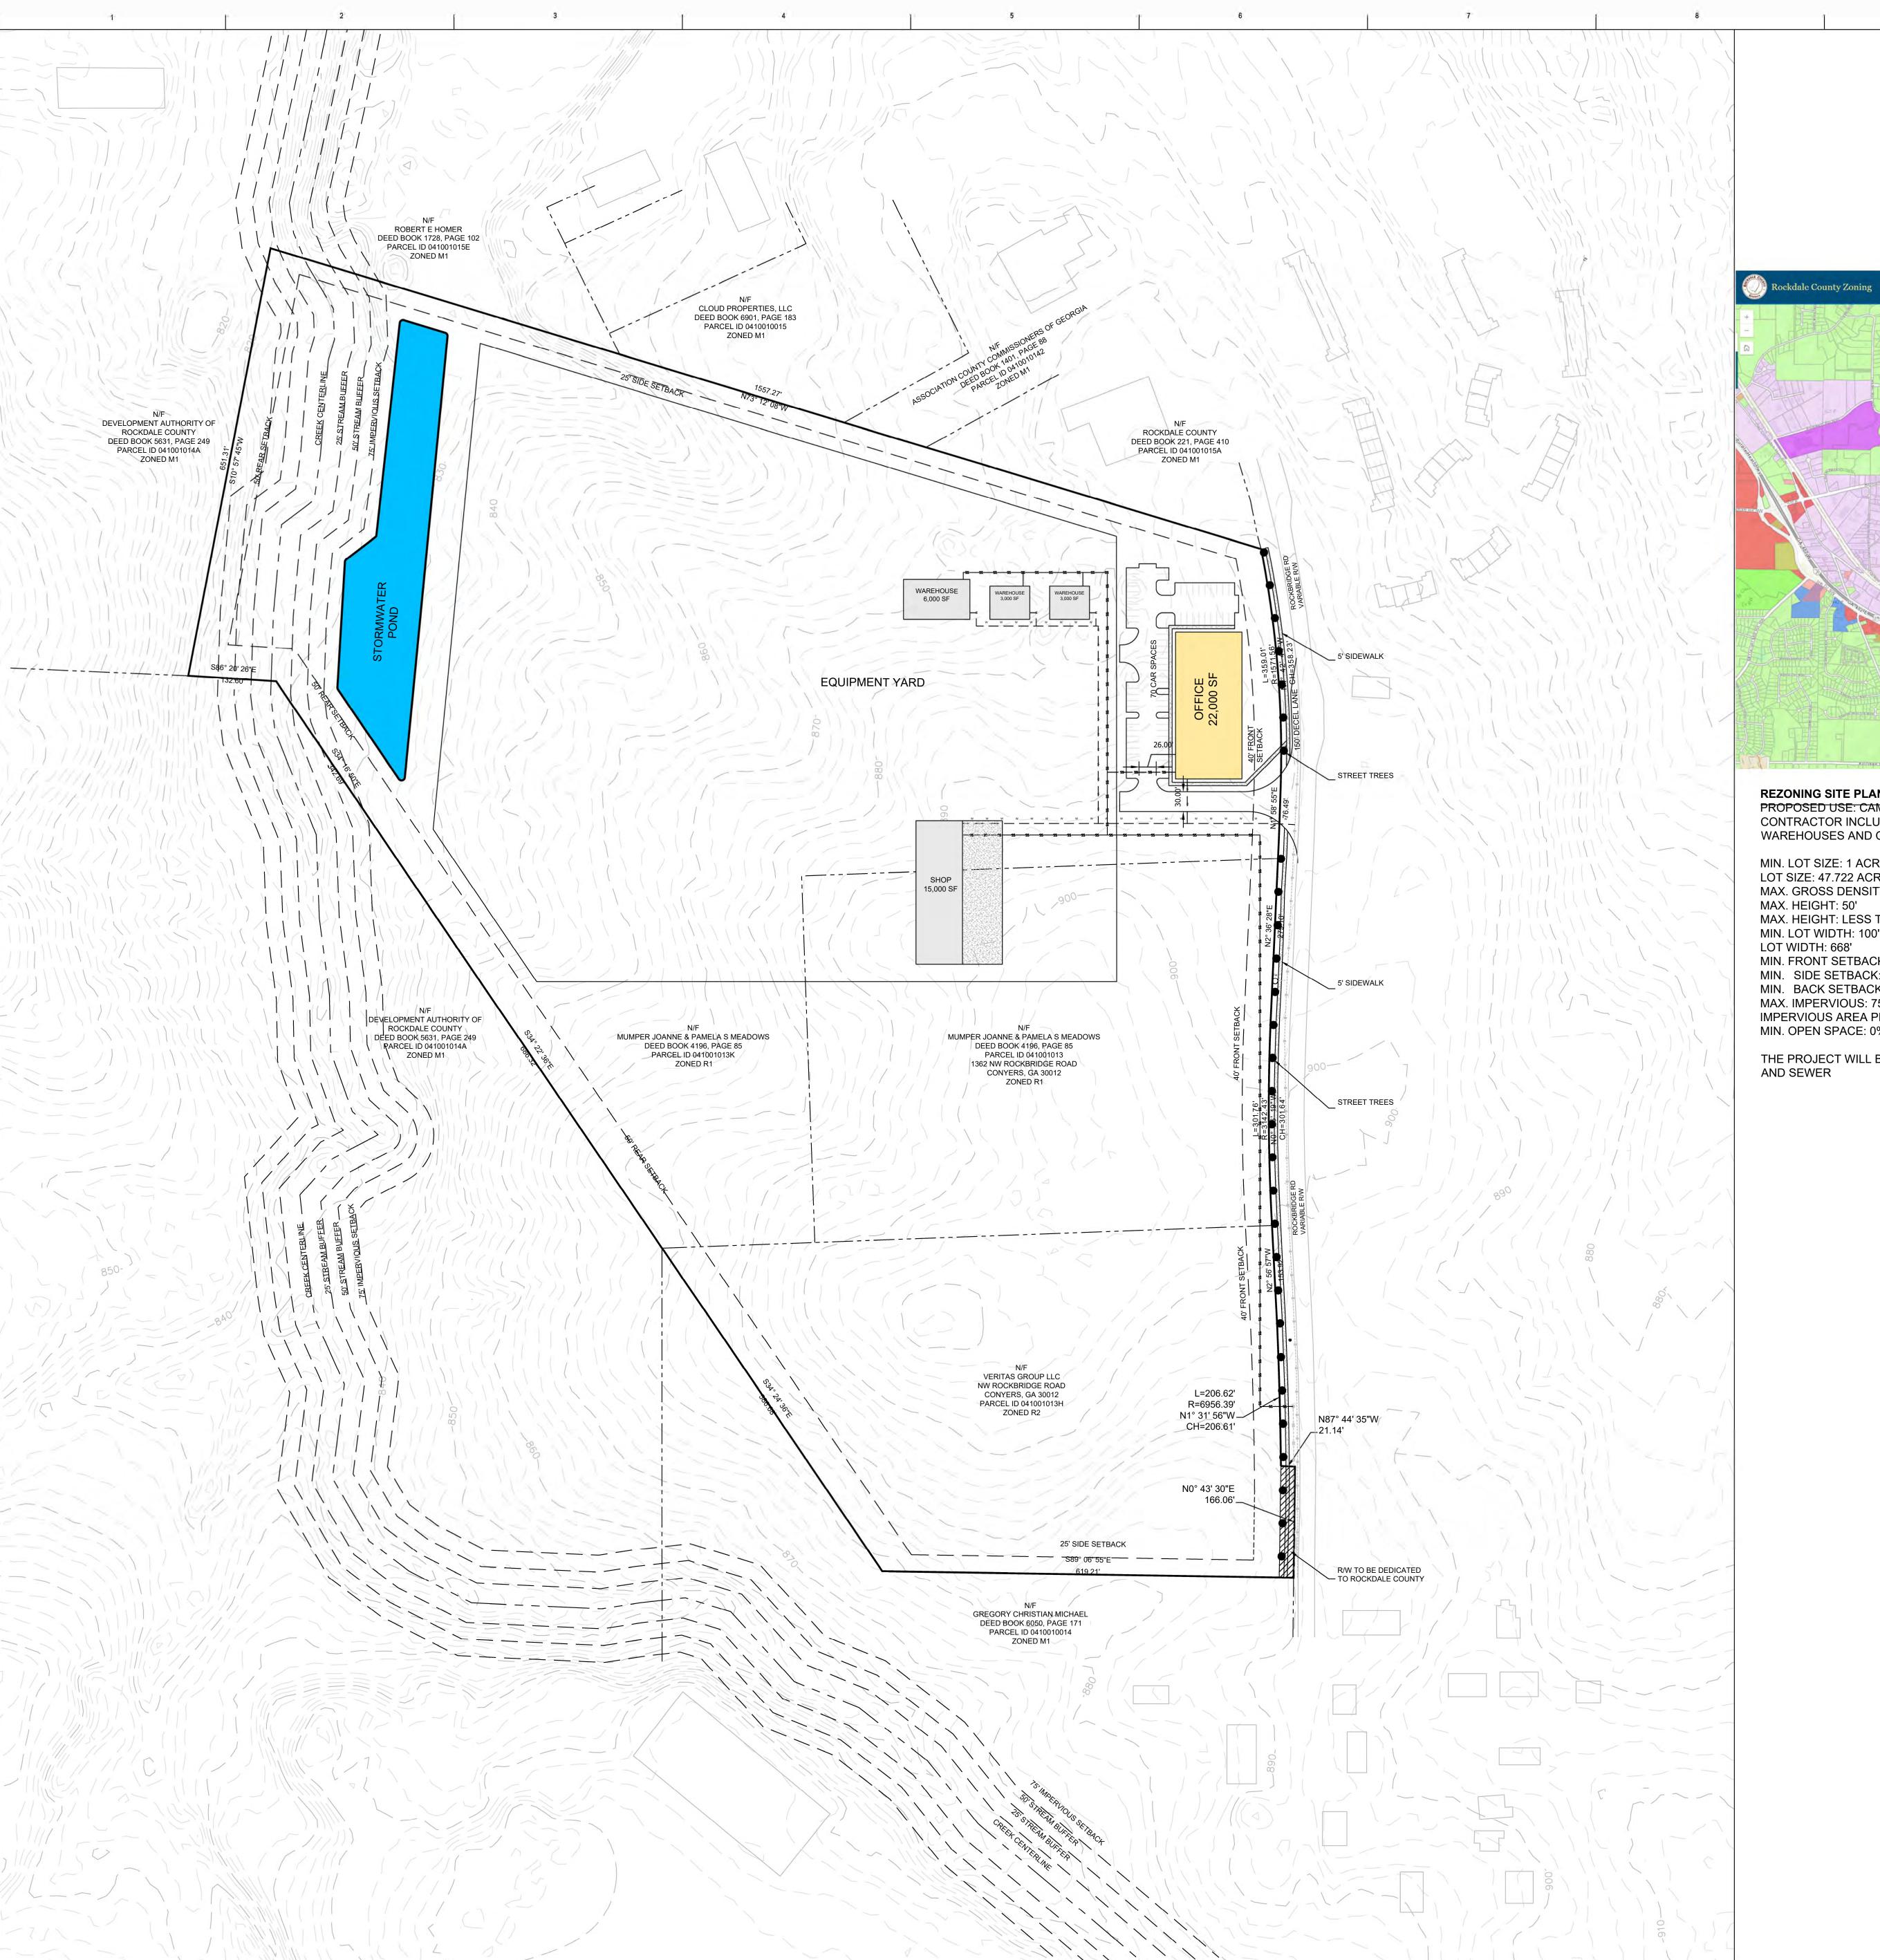

| ITEM R-3:         | FLU2024-06 and REZ2024-20                                            |
|-------------------|----------------------------------------------------------------------|
| <b>PURPOSE:</b>   | To amend the Comprehensive Plan Future Land Use Map Category from    |
|                   | Low Density Residential to Light Industrial.                         |
|                   | To rezone from R-1 (Single-Family Residential) and R-3 (Multi-Family |
|                   | Residential) to M-1 (Limited Industrial) to allow the property to be |
|                   | developed with a construction company's headquarters.                |
| LOCATION:         | 1362 and 1390 NW Rockbridge Road                                     |
| PARCELS:          | 0410010013, 041001013H, 041001013J, 041001013K                       |
| SIZE:             | 47.72 acres                                                          |
| <b>APPLICANT:</b> | Pittman Construction Company                                         |
| OWNER:            | Veritas Group LLC, Pamela A. Meadows, and Pamela A. Meadows as       |
|                   | Executor of the Estate of Joanne Mumpher                             |

#### **Existing Site Conditions**

The subject site is a 141.68-acre property located west of the intersection of GA Highway 212 SW and Oglesby Bridge Road SW and comprised of four parcels: 032002004G (1920 SW Highway 212), 032002004C (1929 SW Oglesby Bridge Road), 032002033A (1900 SW Highway 212), and 032002004F (SW Oglesby Bridge Road). The properties located at 1920 SW Highway 212, 1929 SW Oglesby Bridge Road, and 1900 SW Highway 212 are developed with single-family residences that were constructed in 1988, 1980 and 1983, and 1978, respectively. Apart from the residences, the site is characterized by wooded areas and open fields. The subject property has road frontage along both GA Highway 212 SW and Oglesby Bridge Road SW; sidewalks are not present along the frontages. Tributaries of Honey Creek, ponds, freshwater forested/shrub wetlands, and floodplains are present on the property.

#### **Project Summary**

The applicant is requesting a rezoning of a 141.68-acre site from A-R (Agricultural-Residential) to CRS (Conservation Residential Subdivision) and C-1 (Local Commercial). The project includes:

- **REZ2024-16**: A request to rezone 131.68 acres at 1920 SW Highway 212, 1900 SW Highway 212, SW Oglesby Bridge Road, and a portion of 1929 Oglesby Bridge Road from A-R (Agricultural-Residential) to CRS (Collaborative Residential Subdivision) for the development of a single-family residential subdivision with 242 lots.
- **REZ2024-24**: A request to rezone 10.00 acres of 1929 Oglesby Bridge Road from A-R (Agricultural-Residential) to C-1 (Local Commercial) for a neighborhood commercial development.

#### **Site Data**

Proposed dimensional standards:

- Minimum lot size of 10,000 square feet meeting code requirements.
- Minimum lot width of 70 feet meeting code requirements.
- 20-foot front yard setback meeting code requirements.
- 25-foot rear yard setback meeting code requirements.
- 7.5-foot side yard setback meeting code requirements.
- Proposed recreation/conservation area to be 39% (55.3 acres) of the project area.
- Proposed gross density of 1.86 units per acre.
- 293 proposed parking spaces.

#### ZONING AND DEVELOPMENT STANDARDS

The following is a summary of applicable development standards from the Rockdale Unified Development Ordinance (UDO):

| ZONING AND DEVELOPMENT STANDARDS     |                                                          |                                                 |                                                 |                    |  |  |  |
|--------------------------------------|----------------------------------------------------------|-------------------------------------------------|-------------------------------------------------|--------------------|--|--|--|
| Standard                             | Code Section                                             | Required                                        | Proposed                                        | Meets<br>Standard? |  |  |  |
| Conservation Space                   | Sec. 206-5(d)(1)                                         | 30% of gross parcel area                        | 39% of gross parcel area                        | YES                |  |  |  |
| Minimum Development<br>Size          | Sec. 206-5(d)(2)                                         | 10 contiguous acres (exclusive of conservation) | 141.68 acres (total)                            | YES                |  |  |  |
| Minimum Lot Size                     | Sec. 206-5(d)(3)                                         | 10,000 SF                                       | 10,000 SF                                       | YES                |  |  |  |
| Minimum Lot Width                    | Sec. 206-5(d)(4)                                         | 70 Feet                                         | 70 Feet                                         | YES                |  |  |  |
| Setbacks<br>Front<br>Rear<br>Side    | Sec. 206-5(d)(5)<br>Sec. 206-5(d)(6)<br>Sec. 206-5(d)(7) | 20 Feet (5 ft staggered)<br>25 Feet<br>7.5 Feet | 20 Feet (5 ft staggered)<br>25 Feet<br>7.5 Feet | YES<br>YES<br>YES  |  |  |  |
| Residential Parking<br>Guest Parking | Sec. 206-5(d)(16)(a)<br>Sec. 206-5(d)(16)(b)             | 484 spaces (minimum)<br>40 spaces (minimum)     | 293 spaces proposed<br>Not indicated            | NO<br>N/A          |  |  |  |
| Adjusted Density                     | Sec. 206-5(d)(17)                                        | 3.1 units per acre (maximum)                    | 3.2 units per acre                              | NO                 |  |  |  |
| Transitional Buffer                  | Sec. 206-5(d)(19)(b)                                     | 50 Feet                                         | Not indicated on site plan                      | N/A                |  |  |  |