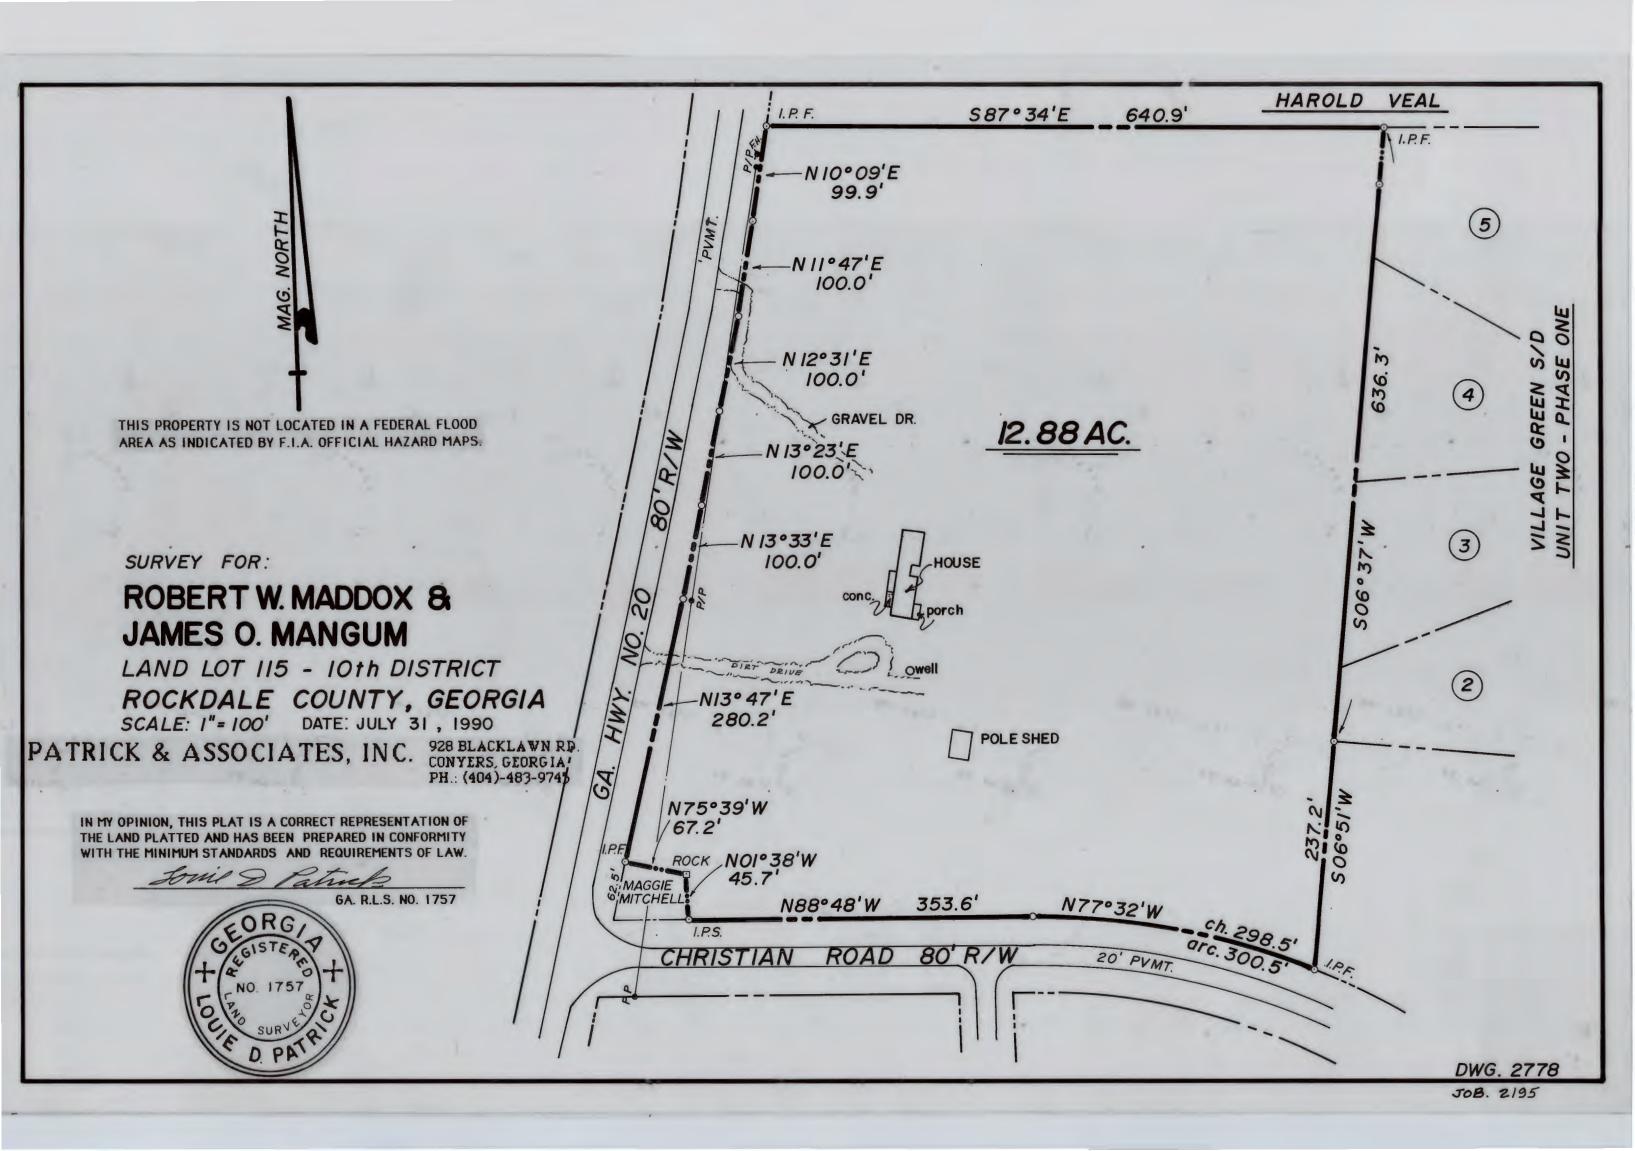

| ITEM R-2:         | FLU2024-05 and REZ2024-18                                                                                                                                                |
|-------------------|--------------------------------------------------------------------------------------------------------------------------------------------------------------------------|
| PURPOSE:          | To amend the Future Land Use Map Category from Medium Density Residential to Commercial.                                                                                 |
|                   | To rezone 12.88 acres from A-R (Agricultural-Residential) to C-2 (General Commercial) to allow the property to be developed with commercial uses including a restaurant. |
| LOCATION:         | 4250 SE Highway 20                                                                                                                                                       |
| PARCEL:           | 080A010014                                                                                                                                                               |
| SIZE:             | 12.88 acres                                                                                                                                                              |
| <b>APPLICANT:</b> | John Andrew Nix / Maddox Nix Firm                                                                                                                                        |
| OWNERS:           | 1618 Land Holdings, LLC                                                                                                                                                  |