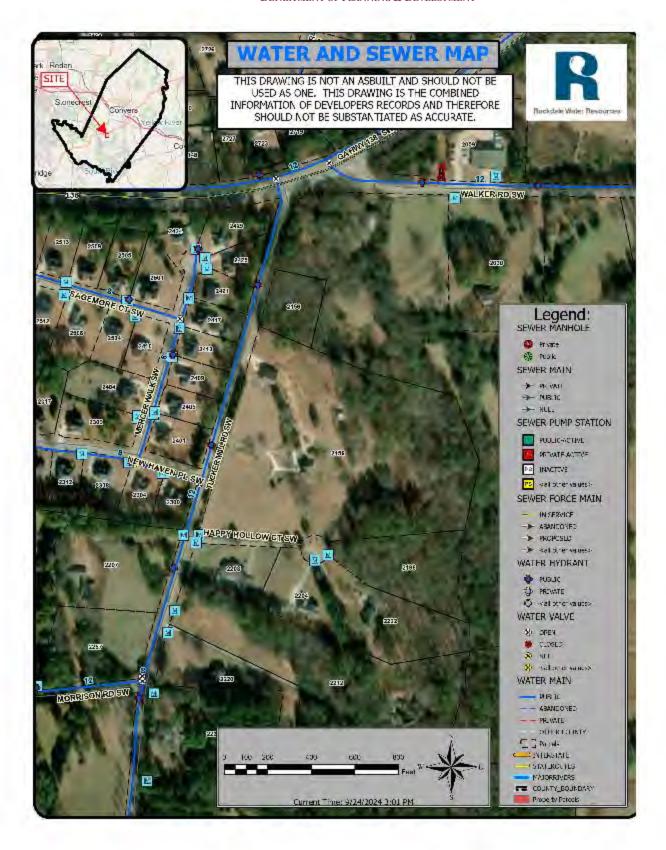

#### Water/Sewer

Existing 16" DIP Water main along GA Hwy 212 SW and an existing 16" DIP Water main along Oglesby Bridge RD SW. No Public Wastewater. See Map Attached