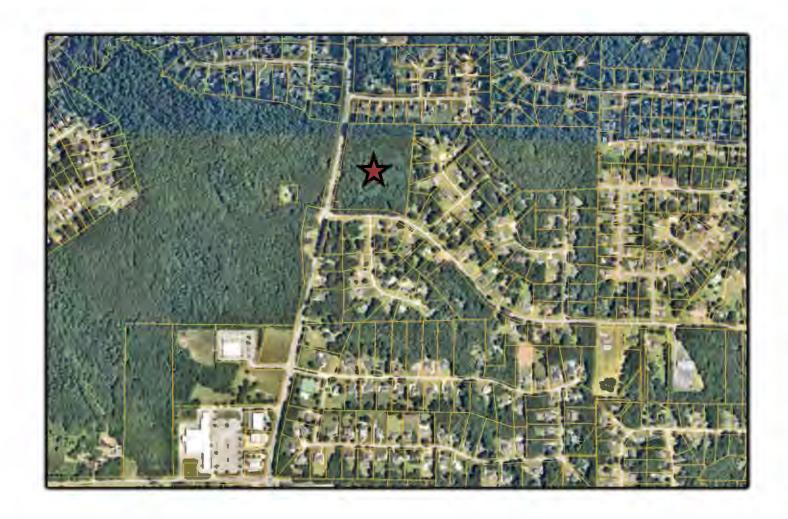

| ITEM R-2:         | FLU2024-05 and REZ2024-18                                                                                                                                                |
|-------------------|--------------------------------------------------------------------------------------------------------------------------------------------------------------------------|
| PURPOSE:          | To amend the Future Land Use Map Category from Medium Density Residential to Commercial.                                                                                 |
|                   | To rezone 12.88 acres from A-R (Agricultural-Residential) to C-2 (General Commercial) to allow the property to be developed with commercial uses including a restaurant. |
| LOCATION:         | 4250 SE Highway 20                                                                                                                                                       |
| PARCEL:           | 080A010014                                                                                                                                                               |
| SIZE:             | 12.88 acres                                                                                                                                                              |
| <b>APPLICANT:</b> | John Andrew Nix / Maddox Nix Firm                                                                                                                                        |
| OWNERS:           | 1618 Land Holdings, LLC                                                                                                                                                  |

#### **Existing Site Conditions**

The subject site is a 141.68-acre property located west of the intersection of GA Highway 212 SW and Oglesby Bridge Road SW and comprised of four parcels: 032002004G (1920 SW Highway 212), 032002004C (1929 SW Oglesby Bridge Road), 032002033A (1900 SW Highway 212), and 032002004F (SW Oglesby Bridge Road). The properties located at 1920 SW Highway 212, 1929 SW Oglesby Bridge Road, and 1900 SW Highway 212 are developed with single-family residences that were constructed in 1988, 1980 and 1983, and 1978, respectively. Apart from the residences, the site is characterized by wooded areas and open fields. The subject property has road frontage along both GA Highway 212 SW and Oglesby Bridge Road SW; sidewalks are not present along the frontages. Tributaries of Honey Creek, ponds, freshwater forested/shrub wetlands, and floodplains are present on the property.

#### **AERIAL MAP**