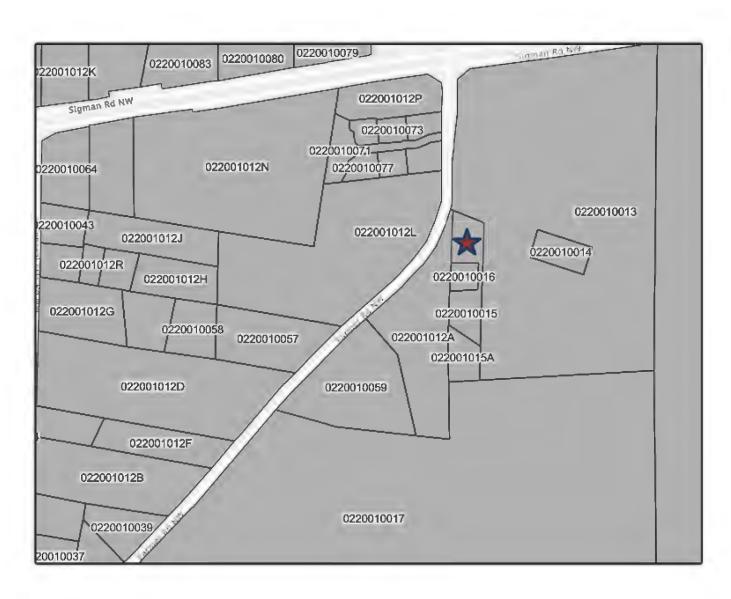

| ITEM R-7:         | REZ2024-23                                                                 |
|-------------------|----------------------------------------------------------------------------|
| <b>PURPOSE:</b>   | To rezone a 1.03-acre property from R-1 (Single-Family Residential) to M-2 |
|                   | (General Industrial) for an Auto Body Shop.                                |
| LOCATION:         | 1529 Farmer Rd NW                                                          |
| PARCEL:           | 0220010015                                                                 |
| SIZE:             | 1.03 acres                                                                 |
| <b>APPLICANT:</b> | Marshanda R Ferrell for Oral C Clarke                                      |