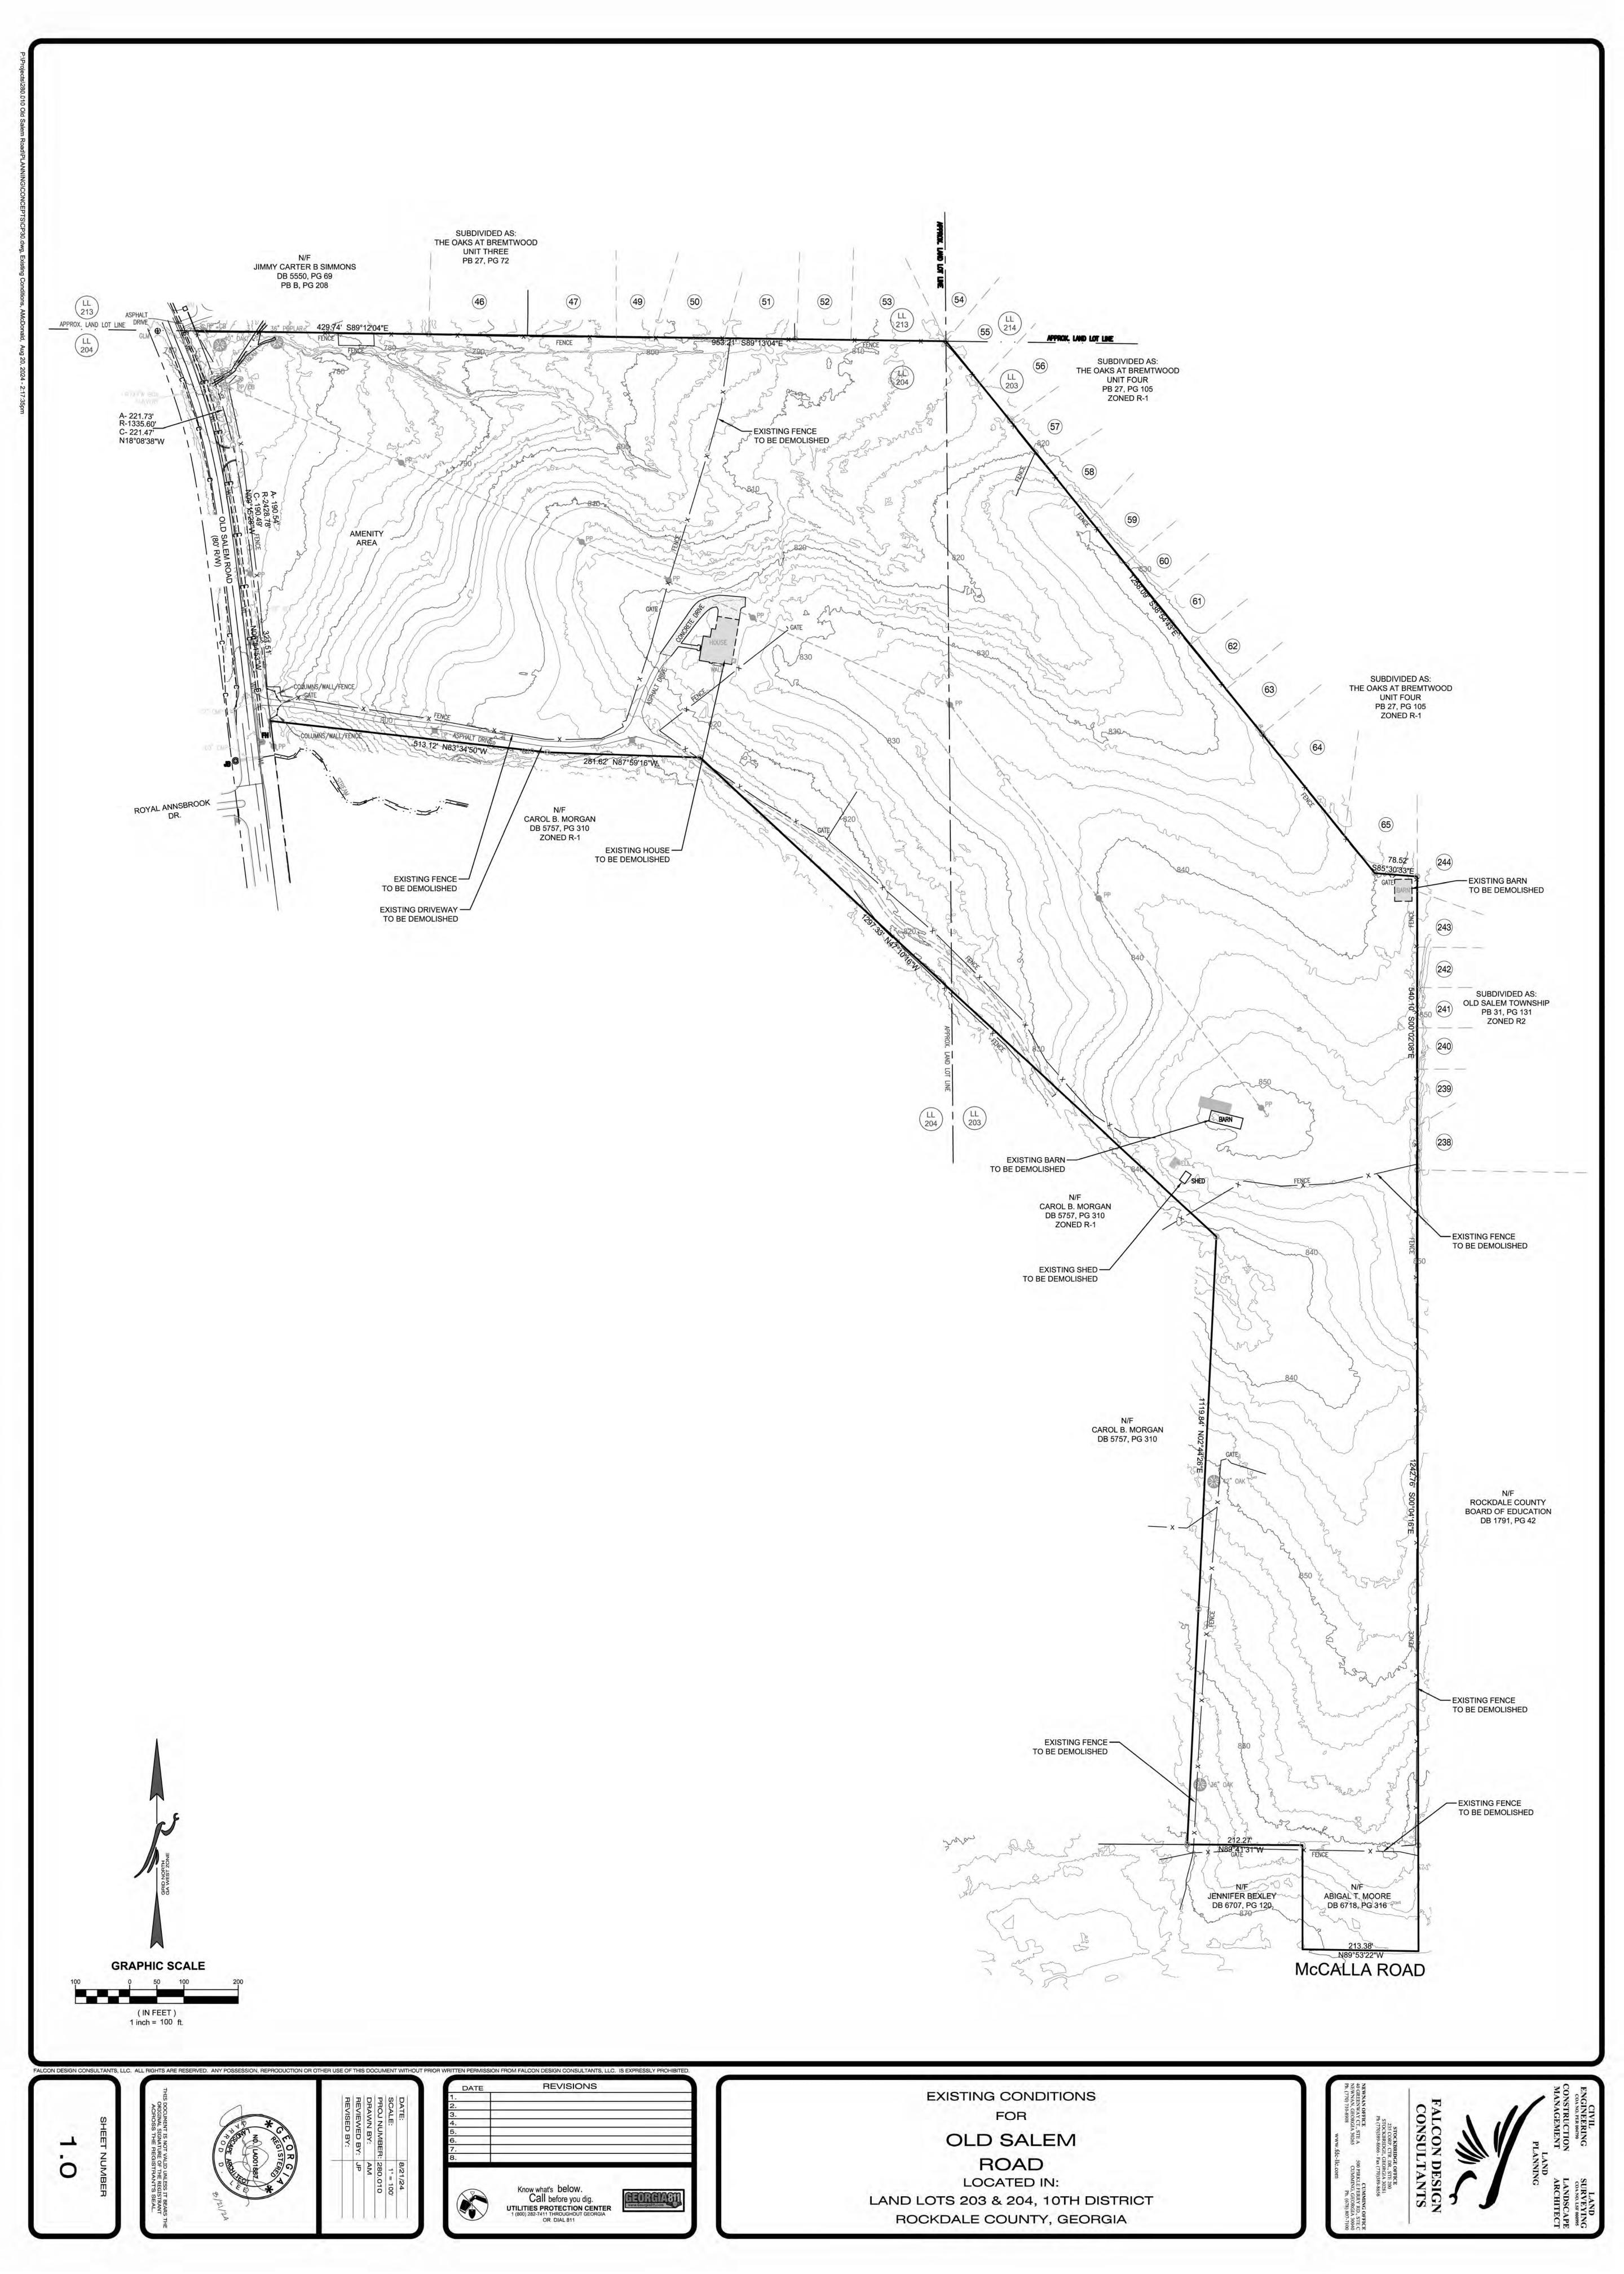

#### **Existing Site Conditions**

The subject site is a 141.68-acre property located west of the intersection of GA Highway 212 SW and Oglesby Bridge Road SW and comprised of four parcels: 032002004G (1920 SW Highway 212), 032002004C (1929 SW Oglesby Bridge Road), 032002033A (1900 SW Highway 212), and 032002004F (SW Oglesby Bridge Road). The properties located at 1920 SW Highway 212, 1929 SW Oglesby Bridge Road, and 1900 SW Highway 212 are developed with single-family residences that were constructed in 1988, 1980 and 1983, and 1978, respectively. Apart from the residences, the site is characterized by wooded areas and open fields. The subject property has road frontage along both GA Highway 212 SW and Oglesby Bridge Road SW; sidewalks are not present along the frontages. Tributaries of Honey Creek, ponds, freshwater forested/shrub wetlands, and floodplains are present on the property.

#### Surrounding Use and Zoning

The subject site is adjacent to residential and commercial properties. The following is a summary of surrounding uses and zoning:

|           | Adjacent Zoning and Current Land Use                                                                                                                                                                                                                                                           |                                                             |                                                                                                                                                                                                                                                |  |  |  |  |
|-----------|------------------------------------------------------------------------------------------------------------------------------------------------------------------------------------------------------------------------------------------------------------------------------------------------|-------------------------------------------------------------|------------------------------------------------------------------------------------------------------------------------------------------------------------------------------------------------------------------------------------------------|--|--|--|--|
| Direction | Address                                                                                                                                                                                                                                                                                        | Zoning District                                             | Current Land Use                                                                                                                                                                                                                               |  |  |  |  |
| West      | 2471 SW Oglesby Bridge Rd<br>2165 SW Burley Ct                                                                                                                                                                                                                                                 | A-R<br>A-R                                                  | Monastery of the Holy Ghost<br>Single-Family Residence                                                                                                                                                                                         |  |  |  |  |
| North     | 1529 SW Devonshire Way<br>1994 SW Highway 212<br>1956 SW Highway 212<br>1938 SW Highway 212                                                                                                                                                                                                    | R-1<br>A-R<br>A-R<br>A-R                                    | Single-Family Residences                                                                                                                                                                                                                       |  |  |  |  |
| East      | 4801 SW Camden Dr<br>1800 SW Francon Ct<br>1802 SW Francon Ct<br>1804 SW Francon Ct<br>1865 SW Highway 212<br>4555 SW Wentworth Pl<br>4556 SW Wentworth Pl<br>1837 SW Highway 212<br>1835 SW Highway 212<br>1827 SW Highway 212                                                                | R-1<br>R-1<br>R-1<br>R-1<br>R-1<br>R-1<br>C-1<br>C-1        | Single-Family Residence Office Building Single-Family Residence Gas Station/ Convenience Store |  |  |  |  |
| South     | 1926 SW Oglesby Bridge Rd<br>1910 SW Oglesby Bridge Rd<br>1920 SW Oglesby Bridge Rd<br>1928 SW Oglesby Bridge Rd<br>1930 SW Oglesby Bridge Rd<br>1936 SW Oglesby Bridge Rd<br>1946 SW Oglesby Bridge Rd<br>1942 SW Oglesby Bridge Rd<br>1944 SW Oglesby Bridge Rd<br>1950 SW Oglesby Bridge Rd | A-R<br>A-R<br>A-R<br>A-R<br>A-R<br>A-R<br>A-R<br>A-R<br>A-R | Single-Family Residence Vacant Vacant Vacant Single-Family Residence Single-Family Residence Single-Family Residence Single-Family Residence Single-Family Residence Single-Family Residence                                                   |  |  |  |  |