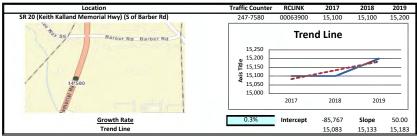

## D. Will the zoning proposal result in a use that will or could cause excessive or burdensome use of existing streets, transportation, facilities, utilities, or schools?

The 242-lot subdivision will likely have an impact on existing streets. The Traffic Impact Study (TIS) found that the development would generate 319 new morning peak hour trips and 588 new afternoon peak hour trips. A total of 6,664 new weekday trips will be generated. The study recommended improvements to mitigate the effects, such as new turn lanes which will necessitate widening of the roads. Rockdale Water Resources (RWR) has indicated that public water is available at the site location, but public wastewater is not available. Schools in the area are generally under capacity.