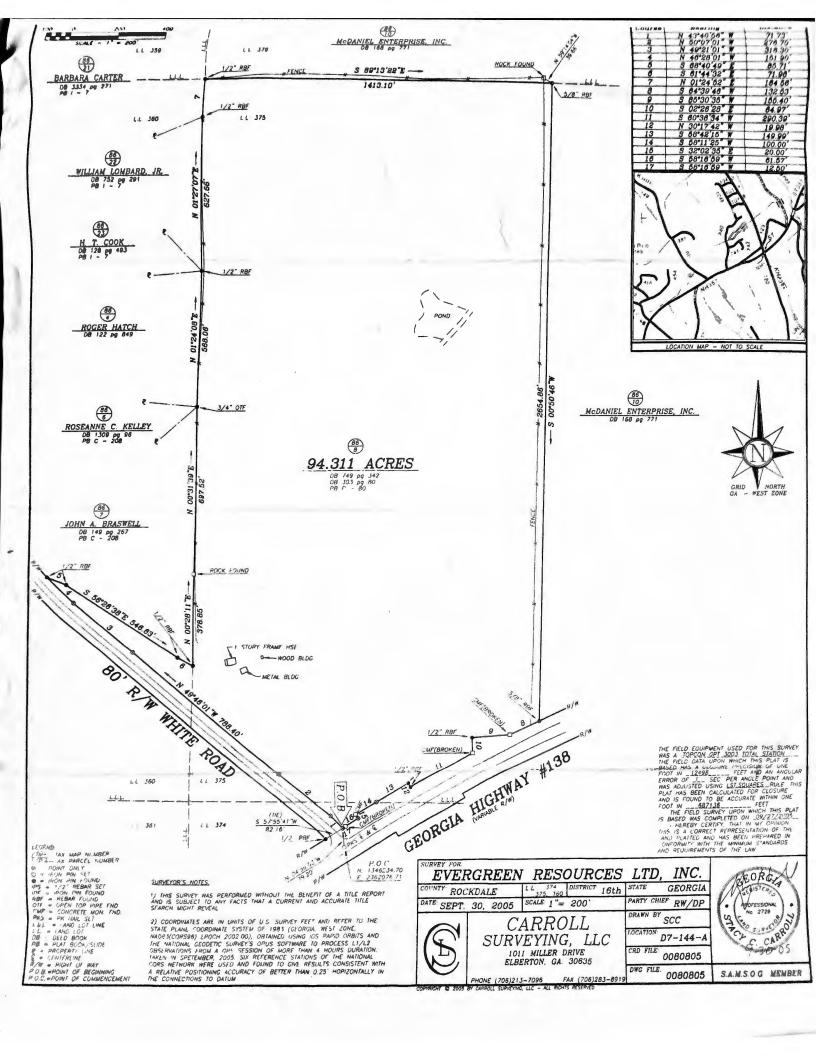

| ITEM R-4:         | FLU2024-07 and REZ2024-25                                                                       |
|-------------------|-------------------------------------------------------------------------------------------------|
| PURPOSE:          | To amend the Future Land Use Map from Watershed Protection to Medium Density Residential.       |
|                   | To rezone 94.31 acres from WP (Watershed Protection) and A-R                                    |
|                   | (Agricultural-Residential) to MRU (Mixed Residential Uses) for a mixed-residential development. |
| LOCATION:         | 2245 NE White Road                                                                              |
| PARCELS:          | 0860010008                                                                                      |
| SIZE:             | 94.31 acres                                                                                     |
| <b>APPLICANT:</b> | Agnes Slack LLLP of Georgia                                                                     |
| OWNER:            | Agnes Slack LLLP of Georgia                                                                     |