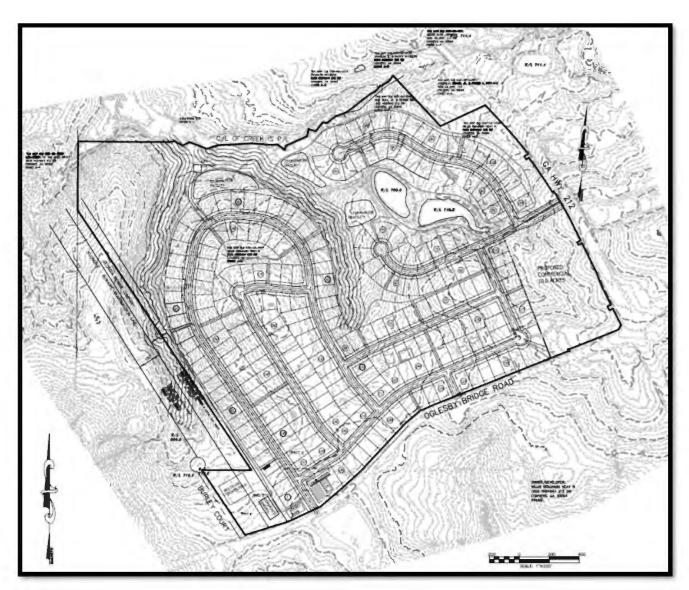

#### **Existing Site Conditions**

The subject site is a 141.68-acre property located west of the intersection of GA Highway 212 SW and Oglesby Bridge Road SW and comprised of four parcels: 032002004G (1920 SW Highway 212), 032002004C (1929 SW Oglesby Bridge Road), 032002033A (1900 SW Highway 212), and 032002004F (SW Oglesby Bridge Road). The properties located at 1920 SW Highway 212, 1929 SW Oglesby Bridge Road, and 1900 SW Highway 212 are developed with single-family residences that were constructed in 1988, 1980 and 1983, and 1978, respectively. Apart from the residences, the site is characterized by wooded areas and open fields. The subject property has road frontage along both GA Highway 212 SW and Oglesby Bridge Road SW; sidewalks are not present along the frontages. Tributaries of Honey Creek, ponds, freshwater forested/shrub wetlands, and floodplains are present on the property.

#### **Project Summary**

The applicant is requesting a rezoning of a 141.68-acre site from A-R (Agricultural-Residential) to CRS (Conservation Residential Subdivision) and C-1 (Local Commercial). The project includes:

- **REZ2024-16**: A request to rezone 131.68 acres at 1920 SW Highway 212, 1900 SW Highway 212, SW Oglesby Bridge Road, and a portion of 1929 Oglesby Bridge Road from A-R (Agricultural-Residential) to CRS (Collaborative Residential Subdivision) for the development of a single-family residential subdivision with 242 lots.
- **REZ2024-24**: A request to rezone 10.00 acres of 1929 Oglesby Bridge Road from A-R (Agricultural-Residential) to C-1 (Local Commercial) for a neighborhood commercial development.

#### **Site Data**

Proposed dimensional standards:

- Minimum lot size of 10,000 square feet meeting code requirements.
- Minimum lot width of 70 feet meeting code requirements.
- 20-foot front yard setback meeting code requirements.
- 25-foot rear yard setback meeting code requirements.
- 7.5-foot side yard setback meeting code requirements.
- Proposed recreation/conservation area to be 39% (55.3 acres) of the project area.
- Proposed gross density of 1.86 units per acre.
- 293 proposed parking spaces.