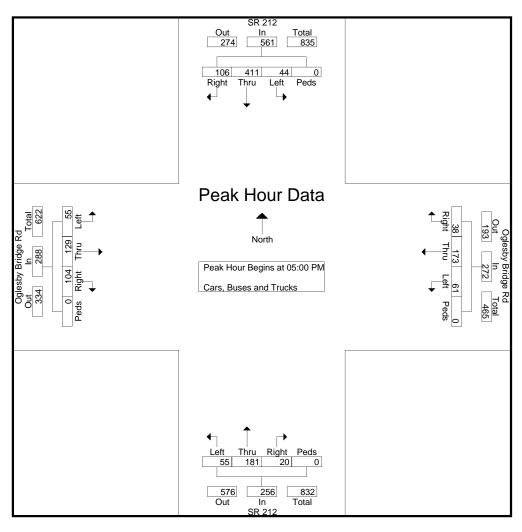

## D. Will the zoning proposal result in a use that will or could cause excessive or burdensome use of existing streets, transportation, facilities, utilities, or schools?

The 242-lot subdivision will likely have an impact on existing streets. The Traffic Impact Study (TIS) found that the development would generate 319 new morning peak hour trips and 588 new afternoon peak hour trips. A total of 6,664 new weekday trips will be generated. The study recommended improvements to mitigate the effects, such as new turn lanes which will necessitate widening of the roads. Rockdale Water Resources (RWR) has indicated that public water is available at the site location, but public wastewater is not available. Schools in the area are generally under capacity.