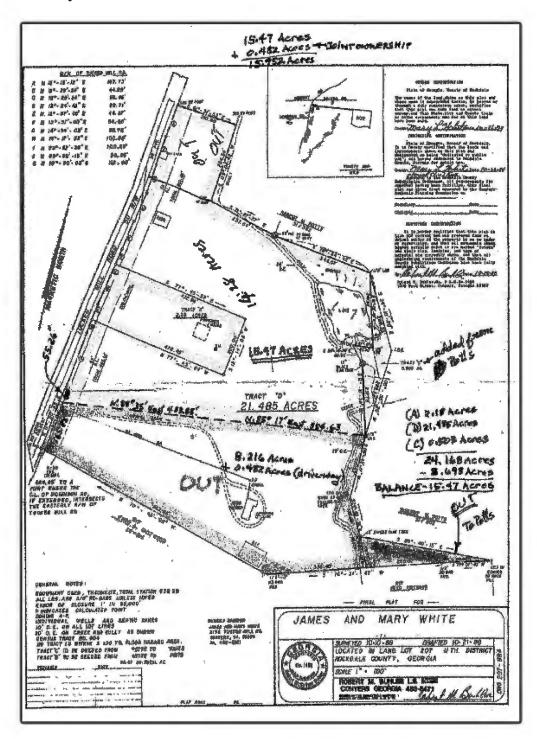

#### **Existing Site Conditions**

The subject site is a 141.68-acre property located west of the intersection of GA Highway 212 SW and Oglesby Bridge Road SW and comprised of four parcels: 032002004G (1920 SW Highway 212), 032002004C (1929 SW Oglesby Bridge Road), 032002033A (1900 SW Highway 212), and 032002004F (SW Oglesby Bridge Road). The properties located at 1920 SW Highway 212, 1929 SW Oglesby Bridge Road, and 1900 SW Highway 212 are developed with single-family residences that were constructed in 1988, 1980 and 1983, and 1978, respectively. Apart from the residences, the site is characterized by wooded areas and open fields. The subject property has road frontage along both GA Highway 212 SW and Oglesby Bridge Road SW; sidewalks are not present along the frontages. Tributaries of Honey Creek, ponds, freshwater forested/shrub wetlands, and floodplains are present on the property.

#### Surrounding Use and Zoning

The subject site is adjacent to residential and commercial properties. The following is a summary of surrounding uses and zoning:

|           | Adjacent Zoning and Current Land Use                                                                                                                                                                                                                                                           |                                                             |                                                                                                                                                                                                                                                |  |  |  |  |
|-----------|------------------------------------------------------------------------------------------------------------------------------------------------------------------------------------------------------------------------------------------------------------------------------------------------|-------------------------------------------------------------|------------------------------------------------------------------------------------------------------------------------------------------------------------------------------------------------------------------------------------------------|--|--|--|--|
| Direction | Address                                                                                                                                                                                                                                                                                        | Zoning District                                             | Current Land Use                                                                                                                                                                                                                               |  |  |  |  |
| West      | 2471 SW Oglesby Bridge Rd<br>2165 SW Burley Ct                                                                                                                                                                                                                                                 | A-R<br>A-R                                                  | Monastery of the Holy Ghost<br>Single-Family Residence                                                                                                                                                                                         |  |  |  |  |
| North     | 1529 SW Devonshire Way<br>1994 SW Highway 212<br>1956 SW Highway 212<br>1938 SW Highway 212                                                                                                                                                                                                    | R-1<br>A-R<br>A-R<br>A-R                                    | Single-Family Residences                                                                                                                                                                                                                       |  |  |  |  |
| East      | 4801 SW Camden Dr<br>1800 SW Francon Ct<br>1802 SW Francon Ct<br>1804 SW Francon Ct<br>1865 SW Highway 212<br>4555 SW Wentworth Pl<br>4556 SW Wentworth Pl<br>1837 SW Highway 212<br>1835 SW Highway 212<br>1827 SW Highway 212                                                                | R-1<br>R-1<br>R-1<br>R-1<br>R-1<br>R-1<br>C-1<br>C-1        | Single-Family Residence Office Building Single-Family Residence Gas Station/ Convenience Store |  |  |  |  |
| South     | 1926 SW Oglesby Bridge Rd<br>1910 SW Oglesby Bridge Rd<br>1920 SW Oglesby Bridge Rd<br>1928 SW Oglesby Bridge Rd<br>1930 SW Oglesby Bridge Rd<br>1936 SW Oglesby Bridge Rd<br>1946 SW Oglesby Bridge Rd<br>1942 SW Oglesby Bridge Rd<br>1944 SW Oglesby Bridge Rd<br>1950 SW Oglesby Bridge Rd | A-R<br>A-R<br>A-R<br>A-R<br>A-R<br>A-R<br>A-R<br>A-R<br>A-R | Single-Family Residence Vacant Vacant Vacant Single-Family Residence Single-Family Residence Single-Family Residence Single-Family Residence Single-Family Residence Single-Family Residence                                                   |  |  |  |  |