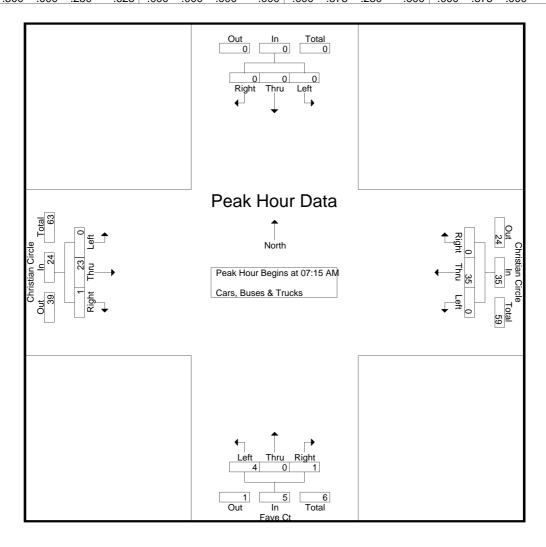

## D. Will the zoning proposal result in a use that will or could cause excessive or burdensome use of existing streets, transportation, facilities, utilities, or schools?

The 242-lot subdivision will likely have an impact on existing streets. The Traffic Impact Study (TIS) found that the development would generate 319 new morning peak hour trips and 588 new afternoon peak hour trips. A total of 6,664 new weekday trips will be generated. The study recommended improvements to mitigate the effects, such as new turn lanes which will necessitate widening of the roads. Rockdale Water Resources (RWR) has indicated that public water is available at the site location, but public wastewater is not available. Schools in the area are generally under capacity.