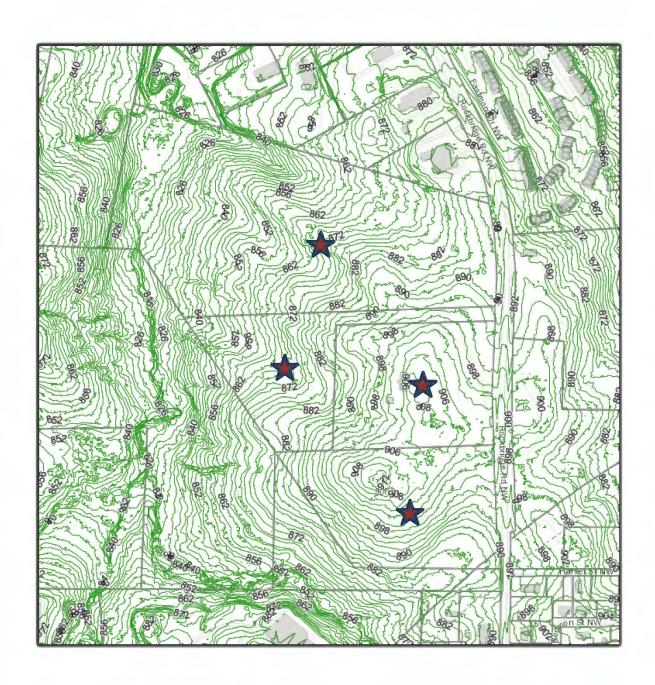

|
| East*     | 1381 NW Rockbridge Road<br>NW Rockbridge Road | O-I<br>RS14        | Office Building City of Conyers – Conyers Housing Corporation |
| South     | 1308 NW Rockbridge Road                       | M-1                | Undeveloped                                                   |
| West      | 1400 NW Lester Road<br>NW Lester Road         | M-1                | Undeveloped - Development Authority of Rockdale County        |

<sup>\*</sup>Subject Property is separated from 1381 NW Rockbridge Road and NW Rockbridge Road by Rockbridge Road NW.

### **ZONING MAP**



- M1 Limited Inustrial District
- Ol Office-Institutional District
  - R1 Single-Family Residential
- R2 Two-Family Residential District

### **FUTURE LAND USE MAP**



### **TOPOGRAPHY MAP**



### **AERIAL**



### **PROJECT SUMMARY**

The applicant is requesting a future land use amendment and rezoning for a 47.72-acre parcel. The project includes the following:

- A request to amend the Comprehensive Plan Future Land Use Map Category from Low Density Residential to Light Industrial.
- A request to rezone from R-1 (Single-Family Residential) and R-3 (Multi-Family Residential) to M-1 (Limited Industrial) to allow the property to be developed with a construction company's headquarters, which includes:
  - o A 22,000-square-foot office building located towards the front of the property facing Rockbridge Rd;
  - o 70 car parking spaces towards the rear of the office building;
  - o A 15,000-square-foot shop;
  - o Three warehouses (a 6,000-square-foot warehouse and two 3,000-squa