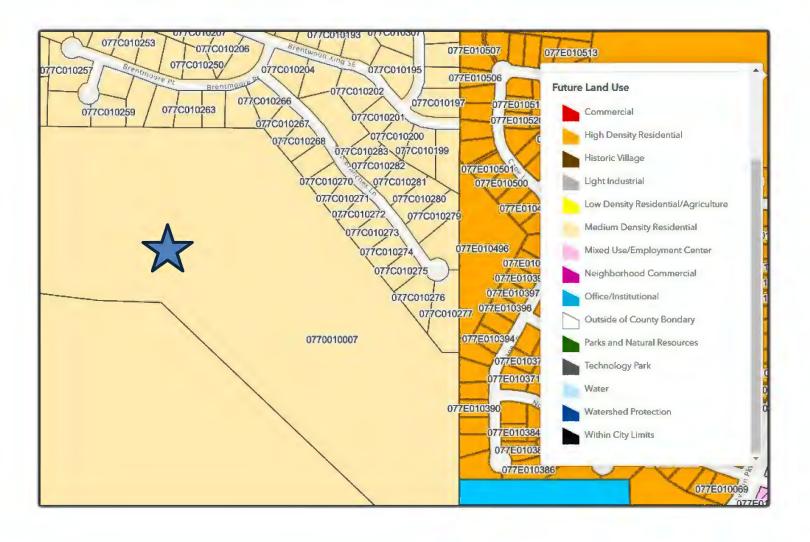

#### **FUTURE LAND USE MAP**

## E. Is the zoning proposal in conformity with the Future Land Use Map and the policy intent of the Comprehensive Land Use Plan?

The Future Land Use Category of this site is Low Density Residential with approximately 10 acres at the intersection of Highway 212 SW and Oglesby Bridge Road SW designated as Neighborhood Commercial. The Future Land Use Category of Low-Density Residential is not in alignment with the requested CRS zoning district. As defined by the Comprehensive Land Use Plan, properties with a future land use designation of Low-Density Residential are appropriate for single-family detached residential dwellings with a density of 1 unit per acre. The proposed development will have a proposed gross density of 1.86 units per acre and an adjusted tract area site density of 3.2 units per acre, which is neither in conformance with the Comprehensive Land Use Plan nor the CRS zoning district.