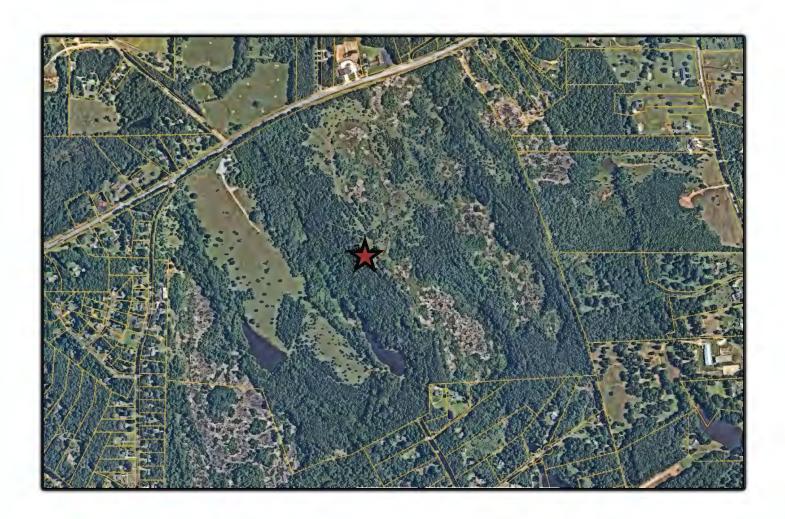

| A-R             | Single-Family Residence (Fern Creek Sub.)      |  |  |  |
|                                      | 3160 NE FERN RIDGE DR   | A-R             | Single-Family Residence (Fern Creek Sub.)      |  |  |  |
|                                      | 3177 NE FERN RIDGE DR   | A-R             | Single-Family Residence (Fern Creek Sub.)      |  |  |  |
|                                      | NE DENNARD RD           | R-1/COND        | Woods/Rock Outcroppings                        |  |  |  |

## **ZONING MAP**



WP Watershed Protection District

AR - Agricultural Residential District

R1 Single-Family Residential

District

#### **FUTURE LAND USE MAP**



Medium Density Residential

Watershed Protection

Commercial

Office/Institutional

## **CONTOUR MAP**



## **AERIAL MAP**



### **Project Summary**

The applicant is requesting a rezoning for 230.35 acres of a 353.04-acre parcel. The project includes:

- The two-phase development of a residential community with 347 total units, including:
  - o Phase 1
    - 163 single-family residences
    - 76 townhomes
  - o Phase 2
    - 108 single-family residences
    - 35 townhomes
- Proposed density of 1.51 units per acre; code allows for up to 8 units per acre.
- Proposed 92 acres of permanent green space, creating a buffer of almost 500 feet adjacent to neighboring properties.
- Proposed amenities include two fishing ponds and walking paths.



#### INTERNAL AND EXTERNAL AGENCY REVIEW

The applicant must meet all other UDO requirements related to infrastructure improvements. Internal and External agency comments are