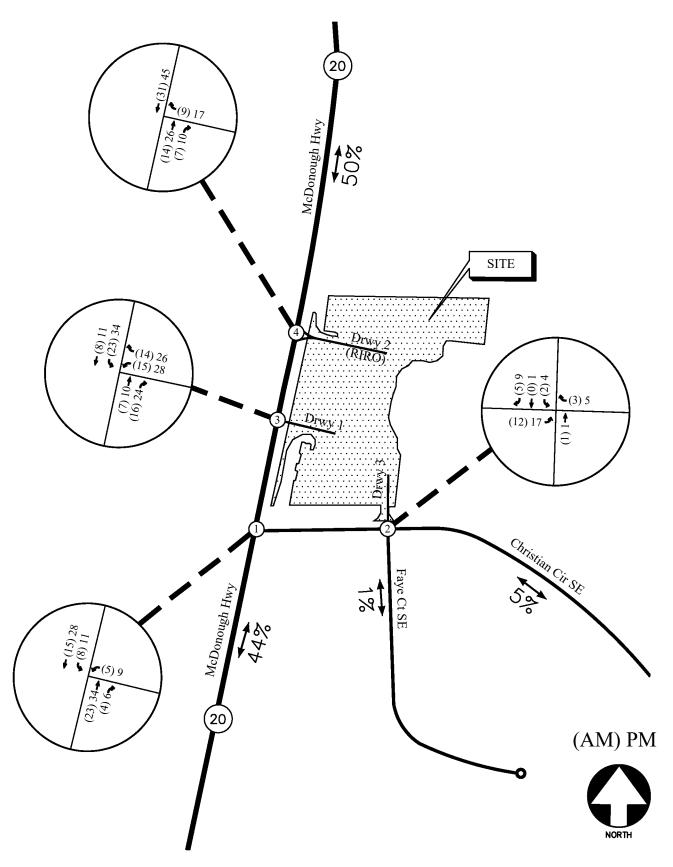

| ITEM R-2:         | FLU2024-05 and REZ2024-18                                                                                                                                                |
|-------------------|--------------------------------------------------------------------------------------------------------------------------------------------------------------------------|
| PURPOSE:          | To amend the Future Land Use Map Category from Medium Density Residential to Commercial.                                                                                 |
|                   | To rezone 12.88 acres from A-R (Agricultural-Residential) to C-2 (General Commercial) to allow the property to be developed with commercial uses including a restaurant. |
| LOCATION:         | 4250 SE Highway 20                                                                                                                                                       |
| PARCEL:           | 080A010014                                                                                                                                                               |
| SIZE:             | 12.88 acres                                                                                                                                                              |
| <b>APPLICANT:</b> | John Andrew Nix / Maddox Nix Firm                                                                                                                                        |
| OWNERS:           | 1618 Land Holdings, LLC                                                                                                                                                  |

#### **Transportation Department**

Coordinate with GDOT on GA Hwy 212, Oglesby Bridge needs decel lane 175' travel lane and 100' taper.

## D. Will the zoning proposal result in a use that will or could cause excessive or burdensome use of existing streets, transportation, facilities, utilities, or schools?

The 242-lot subdivision will likely have an impact on existing streets. The Traffic Impact Study (TIS) found that the development would generate 319 new morning peak hour trips and 588 new afternoon peak hour trips. A total of 6,664 new weekday trips will be generated. The study recommended improvements to mitigate the effects, such as new turn lanes which will necessitate widening of the roads. Rockdale Water Resources (RWR) has indicated that public water is available at the site location, but public wastewater is not available. Schools in the area are generally under capacity.