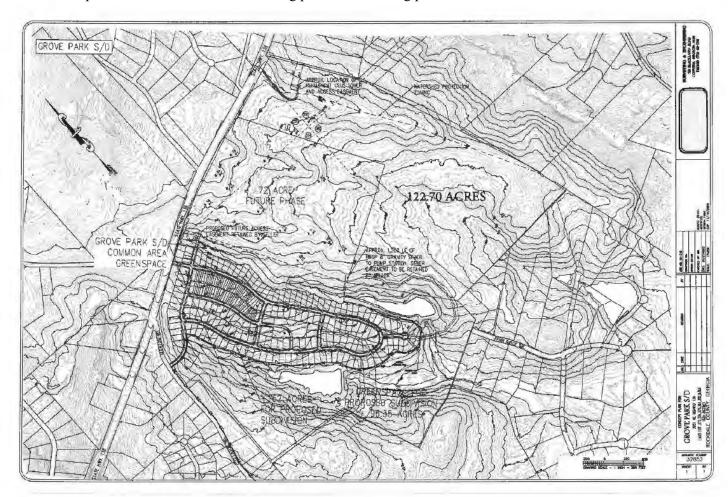

| ITEM R-5:         | REZ2024-19                                                                                                                                  |
|-------------------|---------------------------------------------------------------------------------------------------------------------------------------------|
| PURPOSE:          | To rezone 230.35 acres of a 353.04-acre property from A-R (Agricultural-Residential) to MRU (Mixed Residential Uses) for a 347-unit, mixed- |
|                   | residential development.                                                                                                                    |
| LOCATION:         | 3031 NE Highway 138                                                                                                                         |
| PARCEL:           | 0870010001                                                                                                                                  |
| SIZE:             | 230.35 acres of a 353.04-acre property                                                                                                      |
| <b>APPLICANT:</b> | Andrew C Shipp, Sr. for Grove Park Farm, LLC/Allied Capital, LLC                                                                            |
| OWNER:            | Grove Park Farm, LLC and Allied Capital, LLC                                                                                                |

#### **Existing Site Conditions**

The subject site is a 141.68-acre property located west of the intersection of GA Highway 212 SW and Oglesby Bridge Road SW and comprised of four parcels: 032002004G (1920 SW Highway 212), 032002004C (1929 SW Oglesby Bridge Road), 032002033A (1900 SW Highway 212), and 032002004F (SW Oglesby Bridge Road). The properties located at 1920 SW Highway 212, 1929 SW Oglesby Bridge Road, and 1900 SW Highway 212 are developed with single-family residences that were constructed in 1988, 1980 and 1983, and 1978, respectively. Apart from the residences, the site is characterized by wooded areas and open fields. The subject property has road frontage along both GA Highway 212 SW and Oglesby Bridge Road SW; sidewalks are not present along the frontages. Tributaries of Honey Creek, ponds, freshwater forested/shrub wetlands, and floodplains are present on the property.