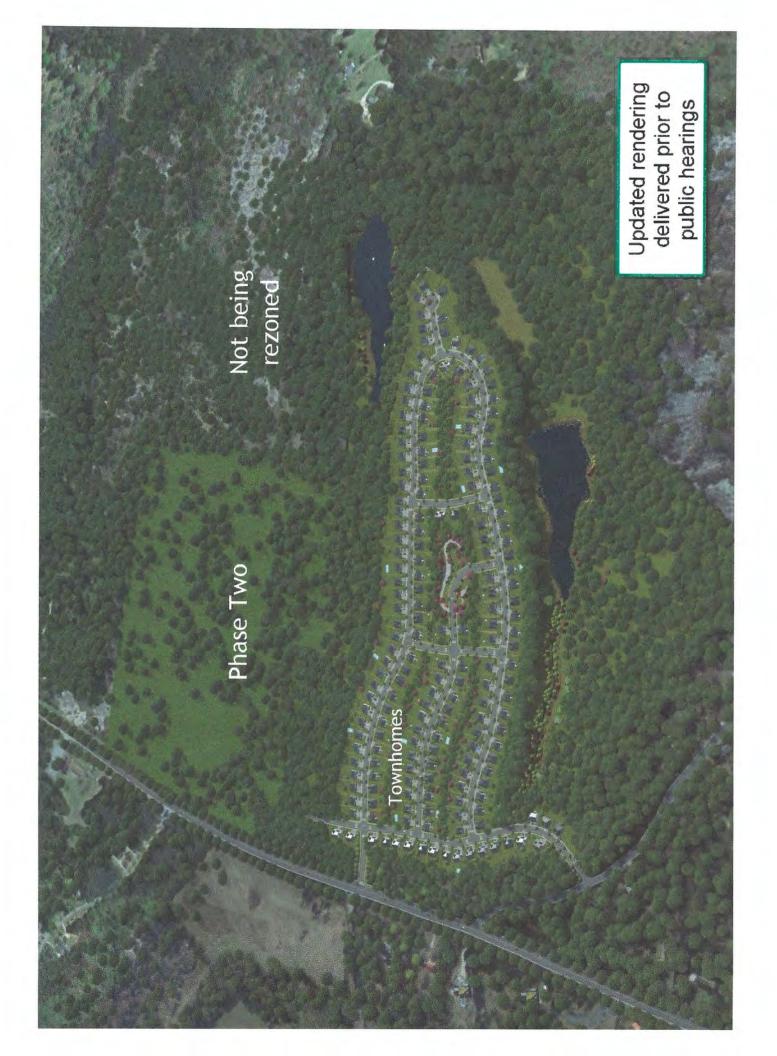

| ITEM R-4:         | FLU2024-07 and REZ2024-25                                                                       |
|-------------------|-------------------------------------------------------------------------------------------------|
| PURPOSE:          | To amend the Future Land Use Map from Watershed Protection to Medium Density Residential.       |
|                   | To rezone 94.31 acres from WP (Watershed Protection) and A-R                                    |
|                   | (Agricultural-Residential) to MRU (Mixed Residential Uses) for a mixed-residential development. |
| LOCATION:         | 2245 NE White Road                                                                              |
| PARCELS:          | 0860010008                                                                                      |
| SIZE:             | 94.31 acres                                                                                     |
| <b>APPLICANT:</b> | Agnes Slack LLLP of Georgia                                                                     |
| OWNER:            | Agnes Slack LLLP of Georgia                                                                     |