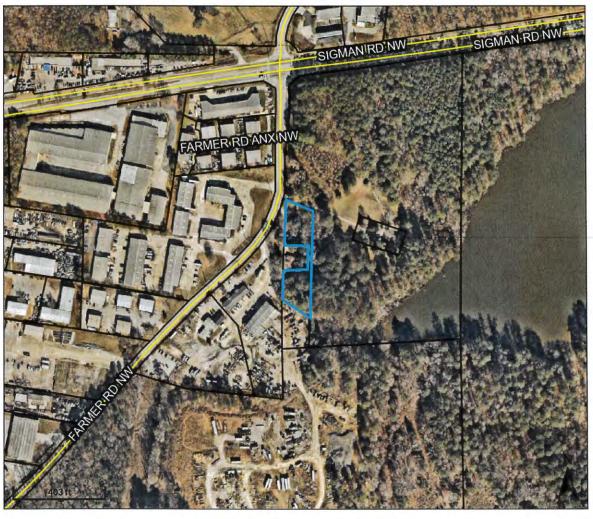

| ITEM R-7:         | REZ2024-23                                                                 |
|-------------------|----------------------------------------------------------------------------|
| <b>PURPOSE:</b>   | To rezone a 1.03-acre property from R-1 (Single-Family Residential) to M-2 |
|                   | (General Industrial) for an Auto Body Shop.                                |
| LOCATION:         | 1529 Farmer Rd NW                                                          |
| PARCEL:           | 0220010015                                                                 |
| SIZE:             | 1.03 acres                                                                 |
| <b>APPLICANT:</b> | Marshanda R Ferrell for Oral C Clarke                                      |