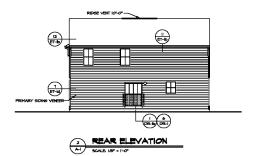

#### **Existing Site Conditions**

The subject site is a 141.68-acre property located west of the intersection of GA Highway 212 SW and Oglesby Bridge Road SW and comprised of four parcels: 032002004G (1920 SW Highway 212), 032002004C (1929 SW Oglesby Bridge Road), 032002033A (1900 SW Highway 212), and 032002004F (SW Oglesby Bridge Road). The properties located at 1920 SW Highway 212, 1929 SW Oglesby Bridge Road, and 1900 SW Highway 212 are developed with single-family residences that were constructed in 1988, 1980 and 1983, and 1978, respectively. Apart from the residences, the site is characterized by wooded areas and open fields. The subject property has road frontage along both GA Highway 212 SW and Oglesby Bridge Road SW; sidewalks are not present along the frontages. Tributaries of Honey Creek, ponds, freshwater forested/shrub wetlands, and floodplains are present on the property.

## A. Is the zoning proposal permitted as a use that is suitable in view of the use and development of adjacent and nearby property?

The applicant's requests for rezoning from AR (Agriculture-Residential) to CRS (Collaborative Residential Subdivision) and C-1 (Local Commercial) for a single-family residential and neighborhood commercial development are proposed on a largely undeveloped area of 141.68 acres. Adjacent properties are zoned AR, R-1, and C-1. The lots in the Stratford subdivision to the north of the subject site are approximately an acre in size. The Manchester subdivision to the east of the site is composed of half-acre lots. The lots to the south of the site range from 1-2 acres in size. The proposed development's 10,000-square-foot lot sizes are smaller than that of surrounding properties and may not be suitable in view of the use of the surrounding lots.