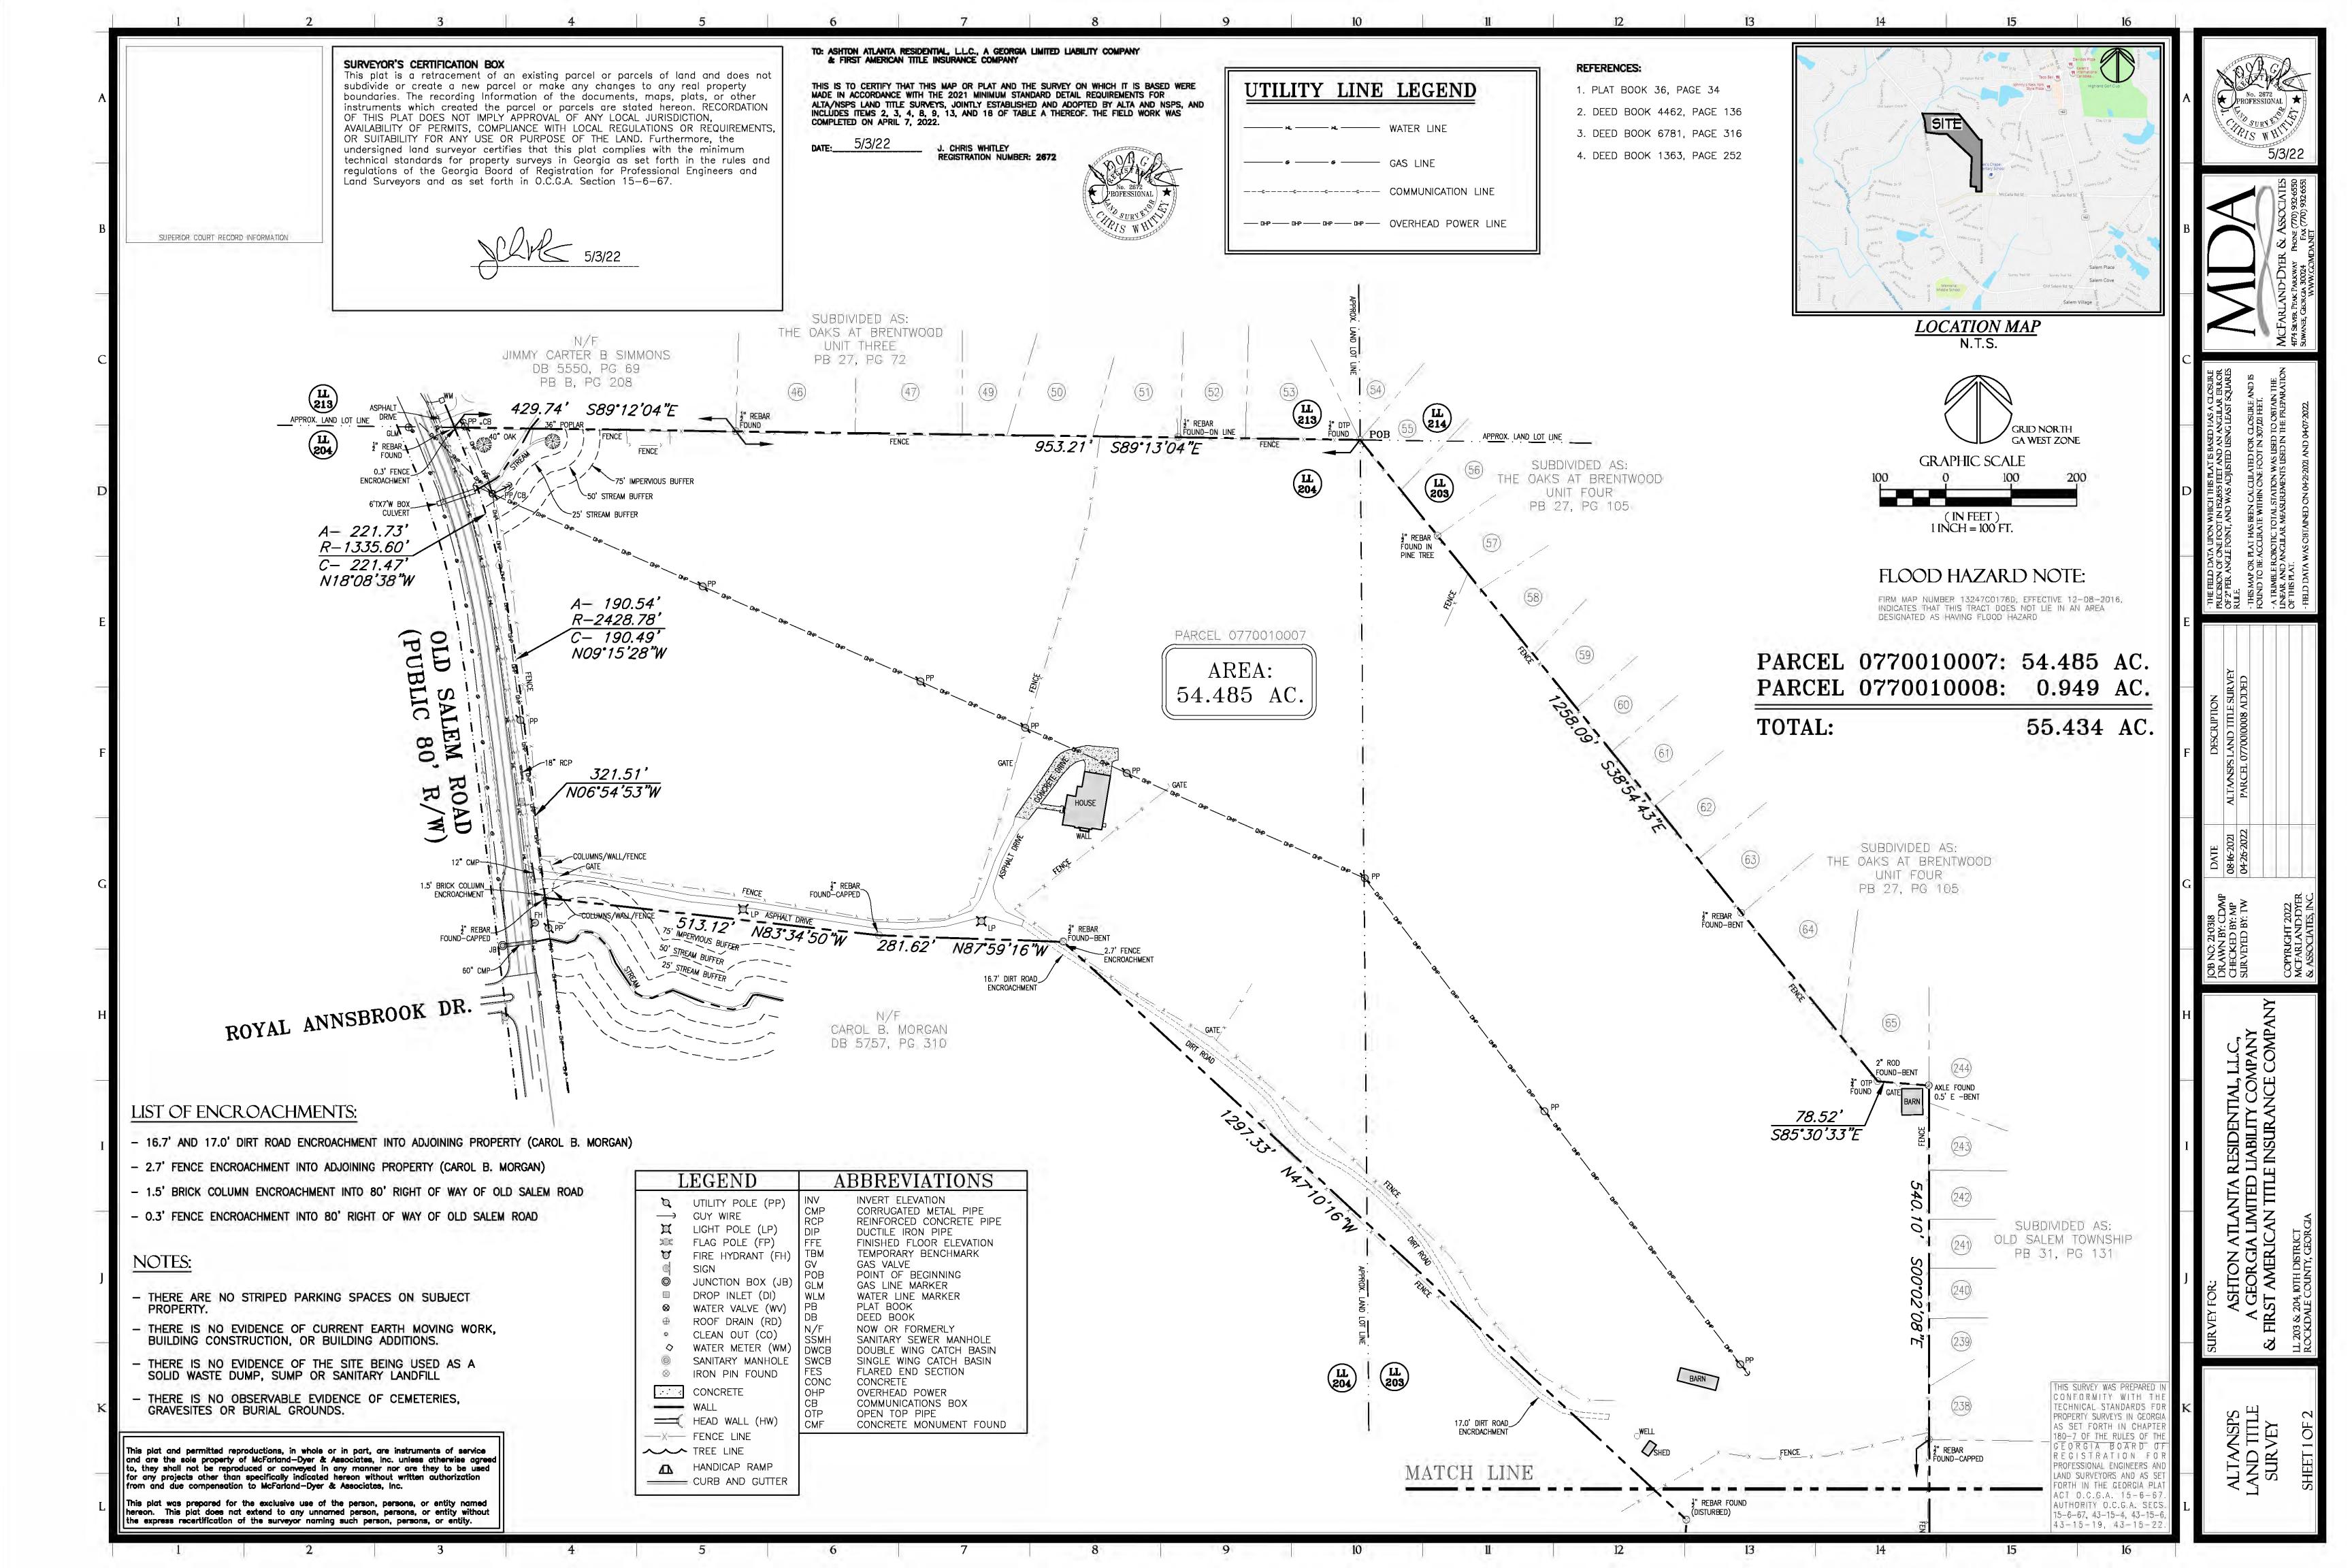

| <b>OWNERS:</b> | Oral C Clarke |
|----------------|---------------|
|----------------|---------------|

| ITEM R-8:         | REZ2024-26                                                                               |
|-------------------|------------------------------------------------------------------------------------------|
| PURPOSE:          | To rezone a 55.34-acre property from R-1 (Single-Family Residential) to                  |
|                   | CRS (Collaborative Residential Subdivision) for a single-family residential subdivision. |
| LOCATION:         | 2660 SE Old Salem Road                                                                   |
| PARCEL:           | 0770010007                                                                               |
| SIZE:             | 55.34 acres                                                                              |
| <b>APPLICANT:</b> | Jared Brode/Direct Residential Homes                                                     |
| OWNERS:           | Mack H Barnes III                                                                        |

#### **Existing Site Conditions**

The subject site is a 141.68-acre property located west of the intersection of GA Highway 212 SW and Oglesby Bridge Road SW and comprised of four parcels: 032002004G (1920 SW Highway 212), 032002004C (1929 SW Oglesby Bridge Road), 032002033A (1900 SW Highway 212), and 032002004F (SW Oglesby Bridge Road). The properties located at 1920 SW Highway 212, 1929 SW Oglesby Bridge Road, and 1900 SW Highway 212 are developed with single-family residences that were constructed in 1988, 1980 and 1983, and 1978, respectively. Apart from the residences, the site is characterized by wooded areas and open fields. The subject property has road frontage along both GA Highway 212 SW and Oglesby Bridge Road SW; sidewalks are not present along the frontages. Tributaries of Honey Creek, ponds, freshwater forested/shrub wetlands, and floodplains are present on the property.

#### Surrounding Use and Zoning

The subject site is adjacent to residential and commercial properties. The following is a summary of surrounding uses and zoning:

|           | Adjacent Zoning and Current Land Use                                                                                                                                                                                                                                                           |                                                             |                                                                                                                                                                                                                                                |  |  |  |  |
|-----------|------------------------------------------------------------------------------------------------------------------------------------------------------------------------------------------------------------------------------------------------------------------------------------------------|-------------------------------------------------------------|------------------------------------------------------------------------------------------------------------------------------------------------------------------------------------------------------------------------------------------------|--|--|--|--|
| Direction | Address                                                                                                                                                                                                                                                                                        | Zoning District                                             | Current Land Use                                                                                                                                                                                                                               |  |  |  |  |
| West      | 2471 SW Oglesby Bridge Rd<br>2165 SW Burley Ct                                                                                                                                                                                                                                                 | A-R<br>A-R                                                  | Monastery of the Holy Ghost<br>Single-Family Residence                                                                                                                                                                                         |  |  |  |  |
| North     | 1529 SW Devonshire Way<br>1994 SW Highway 212<br>1956 SW Highway 212<br>1938 SW Highway 212                                                                                                                                                                                                    | R-1<br>A-R<br>A-R<br>A-R                                    | Single-Family Residences                                                                                                                                                                                                                       |  |  |  |  |
| East      | 4801 SW Camden Dr<br>1800 SW Francon Ct<br>1802 SW Francon Ct<br>1804 SW Francon Ct<br>1865 SW Highway 212<br>4555 SW Wentworth Pl<br>4556 SW Wentworth Pl<br>1837 SW Highway 212<br>1835 SW Highway 212<br>1827 SW Highway 212                                                                | R-1<br>R-1<br>R-1<br>R-1<br>R-1<br>R-1<br>C-1<br>C-1        | Single-Family Residence Office Building Single-Family Residence Gas Station/ Convenience Store |  |  |  |  |
| South     | 1926 SW Oglesby Bridge Rd<br>1910 SW Oglesby Bridge Rd<br>1920 SW Oglesby Bridge Rd<br>1928 SW Oglesby Bridge Rd<br>1930 SW Oglesby Bridge Rd<br>1936 SW Oglesby Bridge Rd<br>1946 SW Oglesby Bridge Rd<br>1942 SW Oglesby Bridge Rd<br>1944 SW Oglesby Bridge Rd<br>1950 SW Oglesby Bridge Rd | A-R<br>A-R<br>A-R<br>A-R<br>A-R<br>A-R<br>A-R<br>A-R<br>A-R | Single-Family Residence Vacant Vacant Vacant Single-Family Residence Single-Family Residence Single-Family Residence Single-Family Residence Single-Family Residence Single-Family Residence                                                   |  |  |  |  |