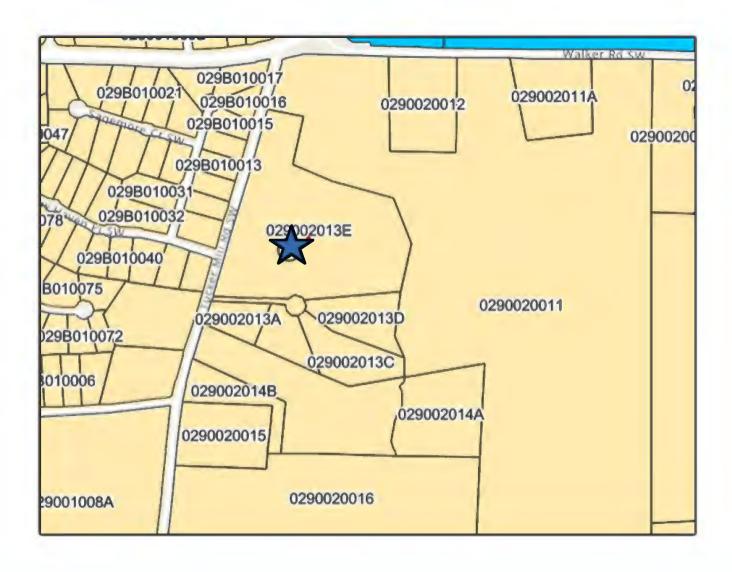

| ITEM R-9:         | SUP2024-04                                                                             |
|-------------------|----------------------------------------------------------------------------------------|
| PURPOSE:          | To authorize a Special Use Permit to allow for the operation of Veterinarian Services. |
| LOCATION:         | 2156 Tucker Mill Road                                                                  |
| PARCEL:           | 029002013E                                                                             |
| SIZE:             | 14.27 acres                                                                            |
| <b>APPLICANT:</b> | Glyne Greenidge                                                                        |
| OWNERS:           | Glyne Greenidge                                                                        |