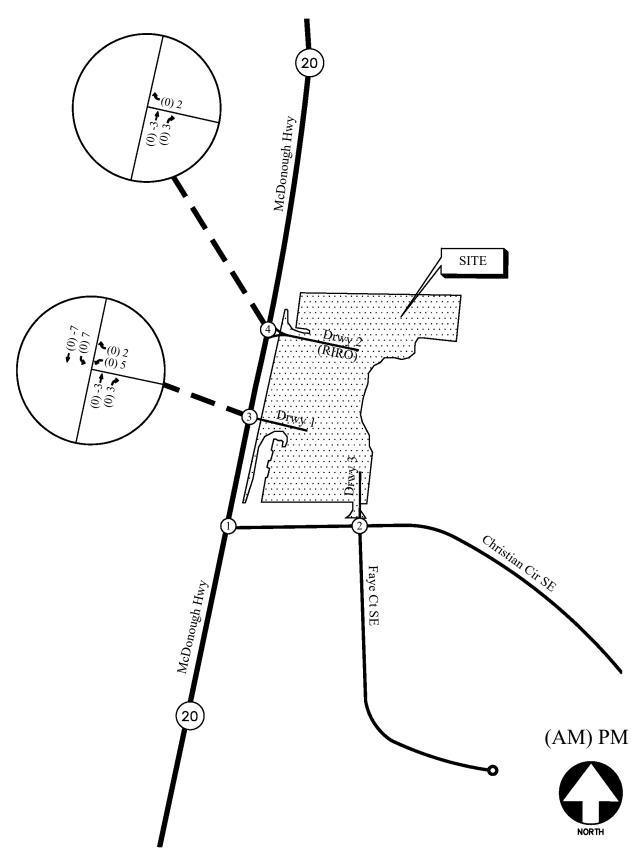

| ITEM R-2:         | FLU2024-05 and REZ2024-18                                                                                                                                                |
|-------------------|--------------------------------------------------------------------------------------------------------------------------------------------------------------------------|
| PURPOSE:          | To amend the Future Land Use Map Category from Medium Density Residential to Commercial.                                                                                 |
|                   | To rezone 12.88 acres from A-R (Agricultural-Residential) to C-2 (General Commercial) to allow the property to be developed with commercial uses including a restaurant. |
| LOCATION:         | 4250 SE Highway 20                                                                                                                                                       |
| PARCEL:           | 080A010014                                                                                                                                                               |
| SIZE:             | 12.88 acres                                                                                                                                                              |
| <b>APPLICANT:</b> | John Andrew Nix / Maddox Nix Firm                                                                                                                                        |
| OWNERS:           | 1618 Land Holdings, LLC                                                                                                                                                  |

#### **Transportation Department**

Coordinate with GDOT on GA Hwy 212, Oglesby Bridge needs decel lane 175' travel lane and 100' taper.

## D. Will the zoning proposal result in a use that will or could cause excessive or burdensome use of existing streets, transportation, facilities, utilities, or schools?

The 242-lot subdivision will likely have an impact on existing streets. The Traffic Impact Study (TIS) found that the development would generate 319 new morning peak hour trips and 588 new afternoon peak hour trips. A total of 6,664 new weekday trips will be generated. The study recommended improvements to mitigate the effects, such as new turn lanes which will necessitate widening of the roads. Rockdale Water Resources (RWR) has indicated that public water is available at the site location, but public wastewater is not available. Schools in the area are generally under capacity.