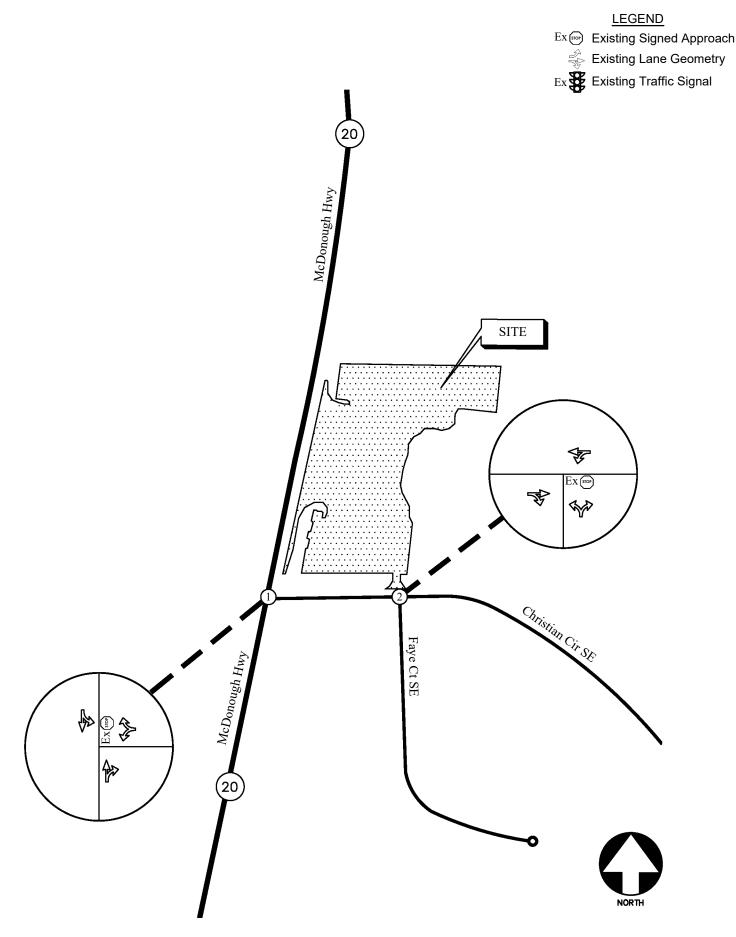

## D. Will the zoning proposal result in a use that will or could cause excessive or burdensome use of existing streets, transportation, facilities, utilities, or schools?

The 242-lot subdivision will likely have an impact on existing streets. The Traffic Impact Study (TIS) found that the development would generate 319 new morning peak hour trips and 588 new afternoon peak hour trips. A total of 6,664 new weekday trips will be generated. The study recommended improvements to mitigate the effects, such as new turn lanes which will necessitate widening of the roads. Rockdale Water Resources (RWR) has indicated that public water is available at the site location, but public wastewater is not available. Schools in the area are generally under capacity.