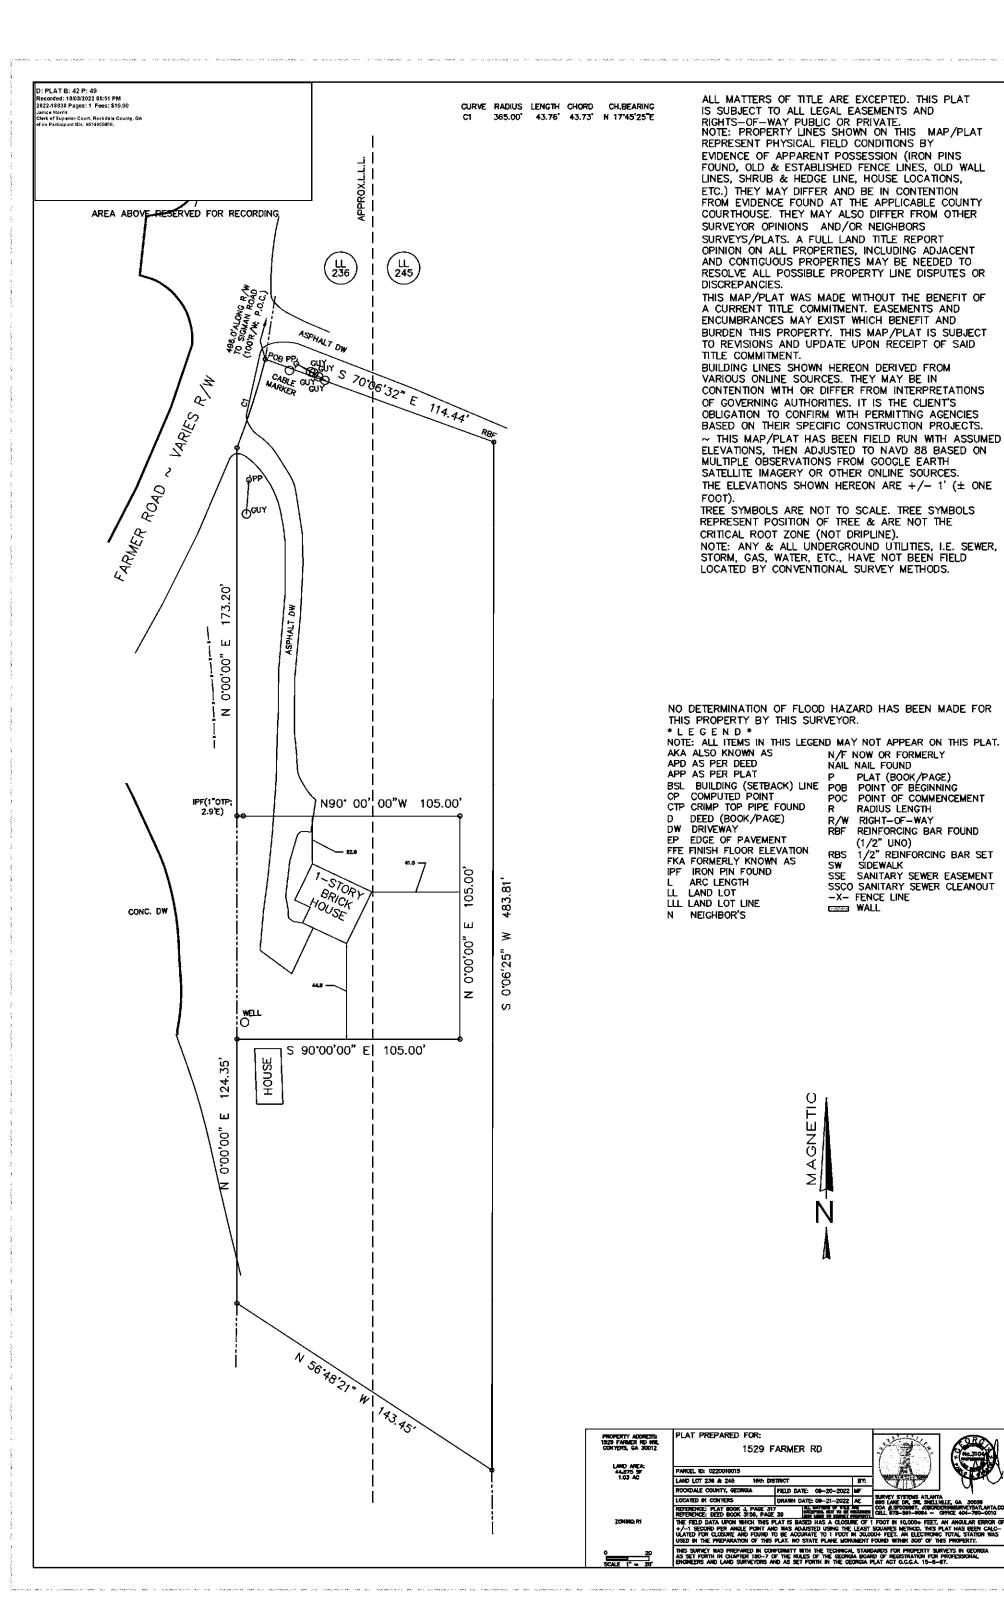

| ITEM R-7:         | REZ2024-23                                                                 |
|-------------------|----------------------------------------------------------------------------|
| <b>PURPOSE:</b>   | To rezone a 1.03-acre property from R-1 (Single-Family Residential) to M-2 |
|                   | (General Industrial) for an Auto Body Shop.                                |
| LOCATION:         | 1529 Farmer Rd NW                                                          |
| PARCEL:           | 0220010015                                                                 |
| SIZE:             | 1.03 acres                                                                 |
| <b>APPLICANT:</b> | Marshanda R Ferrell for Oral C Clarke                                      |