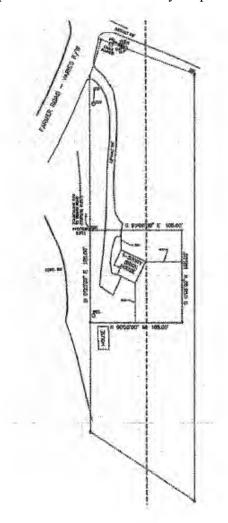

| ITEM R-7:         | REZ2024-23                                                                 |
|-------------------|----------------------------------------------------------------------------|
| <b>PURPOSE:</b>   | To rezone a 1.03-acre property from R-1 (Single-Family Residential) to M-2 |
|                   | (General Industrial) for an Auto Body Shop.                                |
| LOCATION:         | 1529 Farmer Rd NW                                                          |
| PARCEL:           | 0220010015                                                                 |
| SIZE:             | 1.03 acres                                                                 |
| <b>APPLICANT:</b> | Marshanda R Ferrell for Oral C Clarke                                      |