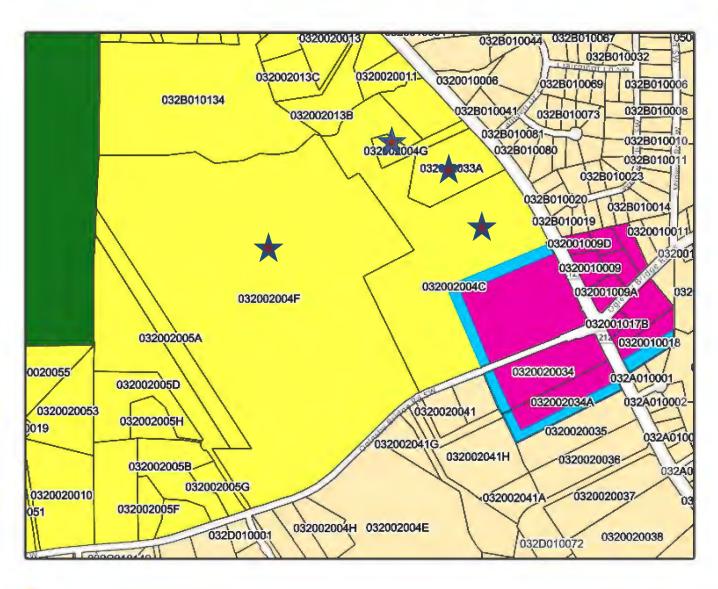

SW Oglesby Bridge Road

**Tax Parcel:** 032002004G, 032002004C, 032002033A, and 032002004F

Site Area: 141.68 acres

**Current Zoning:** A-R (Agricultural-Residential)

**Existing Conditions:** Single-Family Residences; Woods/Fields

#### **Existing Site Conditions**

The subject site is a 141.68-acre property located west of the intersection of GA Highway 212 SW and Oglesby Bridge Road SW and comprised of four parcels: 032002004G (1920 SW Highway 212), 032002004C (1929 SW Oglesby Bridge Road), 032002033A (1900 SW Highway 212), and 032002004F (SW Oglesby Bridge Road). The properties located at 1920 SW Highway 212, 1929 SW Oglesby Bridge Road, and 1900 SW Highway 212 are developed with single-family residences that were constructed in 1988, 1980 and 1983, and 1978, respectively. Apart from the residences, the site is characterized by wooded areas and open fields. The subject property has road frontage along both GA Highway 212 SW and Oglesby Bridge Road SW; sidewalks are not present along the frontages. Tributaries of Honey Creek, ponds, freshwater forested/shrub wetlands, and floodplains are present on the property.