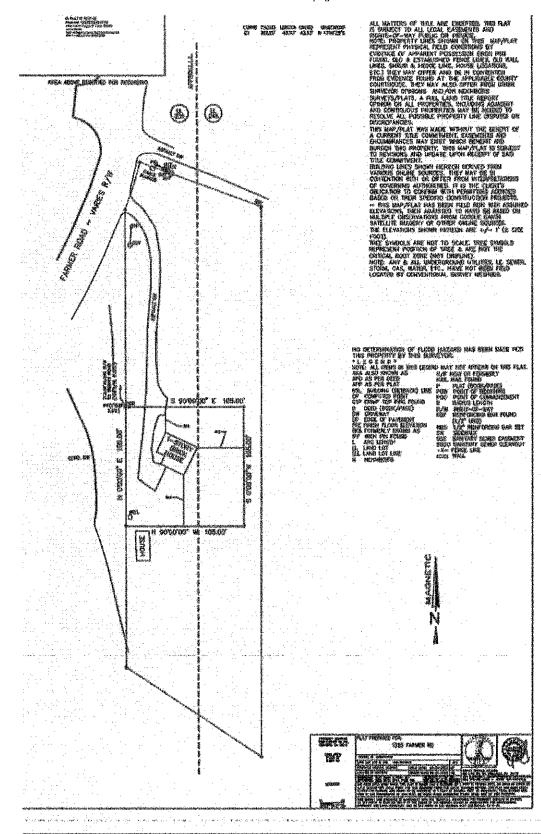

| ITEM R-7:         | REZ2024-23                                                                 |
|-------------------|----------------------------------------------------------------------------|
| <b>PURPOSE:</b>   | To rezone a 1.03-acre property from R-1 (Single-Family Residential) to M-2 |
|                   | (General Industrial) for an Auto Body Shop.                                |
| LOCATION:         | 1529 Farmer Rd NW                                                          |
| PARCEL:           | 0220010015                                                                 |
| SIZE:             | 1.03 acres                                                                 |
| <b>APPLICANT:</b> | Marshanda R Ferrell for Oral C Clarke                                      |