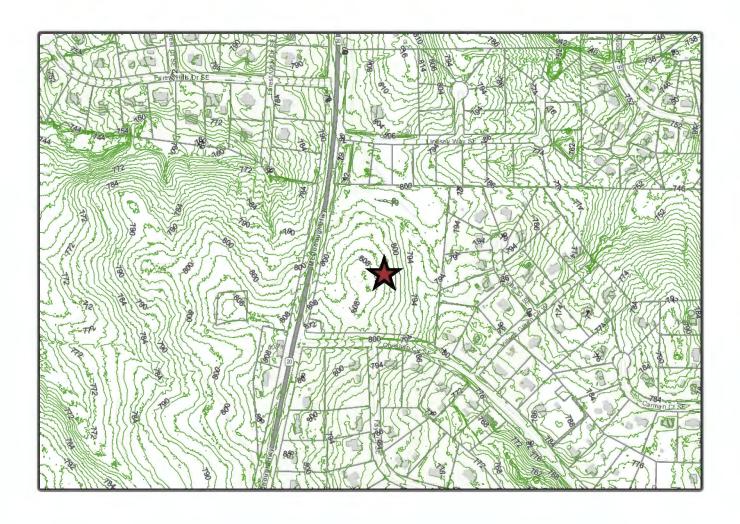

| ITEM R-2:         | FLU2024-05 and REZ2024-18                                                                                                                                                |
|-------------------|--------------------------------------------------------------------------------------------------------------------------------------------------------------------------|
| PURPOSE:          | To amend the Future Land Use Map Category from Medium Density Residential to Commercial.                                                                                 |
|                   | To rezone 12.88 acres from A-R (Agricultural-Residential) to C-2 (General Commercial) to allow the property to be developed with commercial uses including a restaurant. |
| LOCATION:         | 4250 SE Highway 20                                                                                                                                                       |
| PARCEL:           | 080A010014                                                                                                                                                               |
| SIZE:             | 12.88 acres                                                                                                                                                              |
| <b>APPLICANT:</b> | John Andrew Nix / Maddox Nix Firm                                                                                                                                        |
| OWNERS:           | 1618 Land Holdings, LLC                                                                                                                                                  |

#### **CONTOUR MAP**