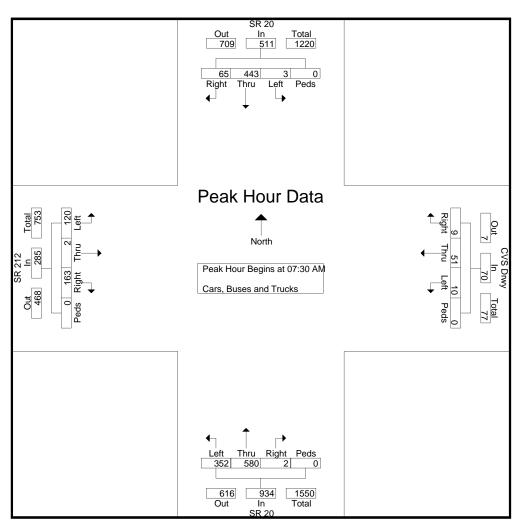

## D. Will the zoning proposal result in a use that will or could cause excessive or burdensome use of existing streets, transportation, facilities, utilities, or schools?

The 242-lot subdivision will likely have an impact on existing streets. The Traffic Impact Study (TIS) found that the development would generate 319 new morning peak hour trips and 588 new afternoon peak hour trips. A total of 6,664 new weekday trips will be generated. The study recommended improvements to mitigate the effects, such as new turn lanes which will necessitate widening of the roads. Rockdale Water Resources (RWR) has indicated that public water is available at the site location, but public wastewater is not available. Schools in the area are generally under capacity.