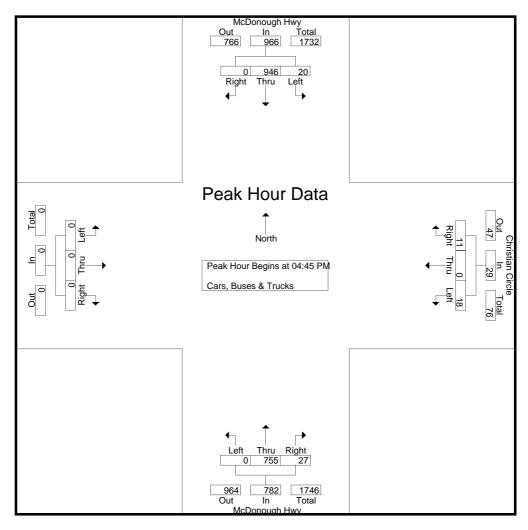

## D. Will the zoning proposal result in a use that will or could cause excessive or burdensome use of existing streets, transportation, facilities, utilities, or schools?

The 242-lot subdivision will likely have an impact on existing streets. The Traffic Impact Study (TIS) found that the development would generate 319 new morning peak hour trips and 588 new afternoon peak hour trips. A total of 6,664 new weekday trips will be generated. The study recommended improvements to mitigate the effects, such as new turn lanes which will necessitate widening of the roads. Rockdale Water Resources (RWR) has indicated that public water is available at the site location, but public wastewater is not available. Schools in the area are generally under capacity.