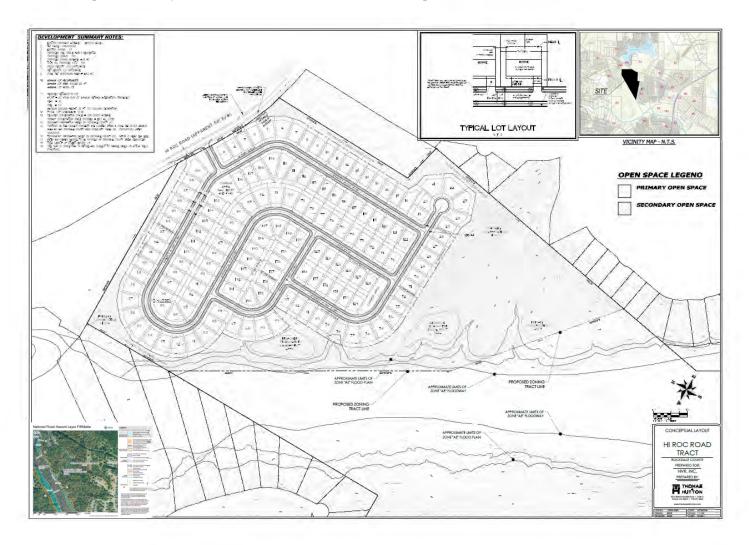

| ITEM R-6:          | REZ2024-22                                                                                                                                                                              |
|--------------------|-----------------------------------------------------------------------------------------------------------------------------------------------------------------------------------------|
| PURPOSE:           | To rezone 73 acres of a 253.03-acre property from R-1 (Single-Family Residential) to CRS (Collaborative Residential Subdivision) for a 150-unit, single-family residential subdivision. |
| LOCATION:          | 0 NE Hi Roc Road                                                                                                                                                                        |
| PARCEL:            | 0640010024                                                                                                                                                                              |
| SIZE:              | 73 acres of a 253.03-acre property                                                                                                                                                      |
| <b>APPLICANTS:</b> | Tonya Woods, Thomas & Hutton Engineering Services                                                                                                                                       |
|                    | Michele Battle, Battle Law, P.C.                                                                                                                                                        |
| OWNERS:            | John Pickering, PLP Properties LLC                                                                                                                                                      |