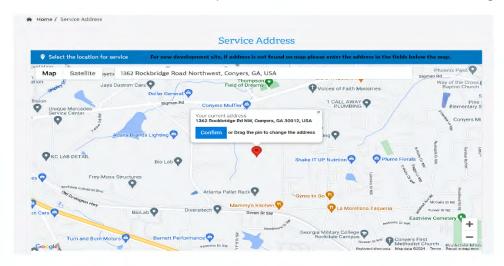

| ITEM R-3:         | FLU2024-06 and REZ2024-20                                            |
|-------------------|----------------------------------------------------------------------|
| <b>PURPOSE:</b>   | To amend the Comprehensive Plan Future Land Use Map Category from    |
|                   | Low Density Residential to Light Industrial.                         |
|                   | To rezone from R-1 (Single-Family Residential) and R-3 (Multi-Family |
|                   | Residential) to M-1 (Limited Industrial) to allow the property to be |
|                   | developed with a construction company's headquarters.                |
| LOCATION:         | 1362 and 1390 NW Rockbridge Road                                     |
| PARCELS:          | 0410010013, 041001013H, 041001013J, 041001013K                       |
| SIZE:             | 47.72 acres                                                          |
| <b>APPLICANT:</b> | Pittman Construction Company                                         |
| OWNER:            | Veritas Group LLC, Pamela A. Meadows, and Pamela A. Meadows as       |
|                   | Executor of the Estate of Joanne Mumpher                             |