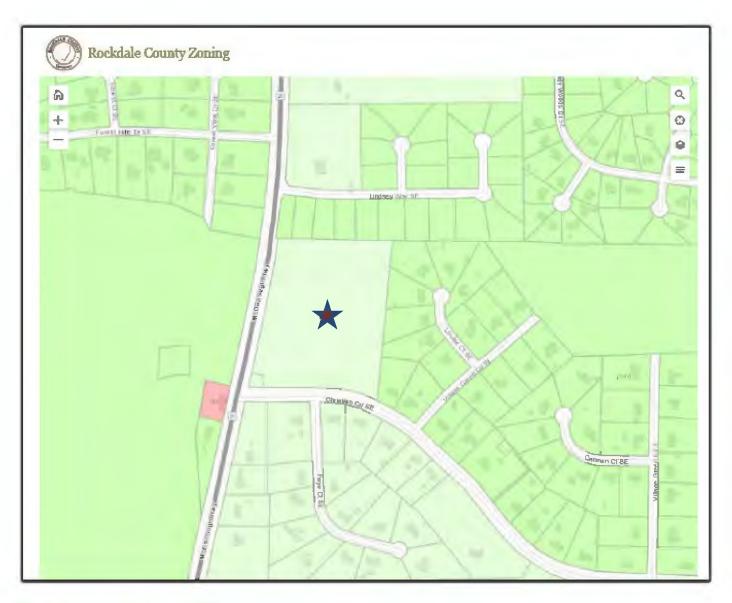

| ITEM R-2:         | FLU2024-05 and REZ2024-18                                                                                                                                                |
|-------------------|--------------------------------------------------------------------------------------------------------------------------------------------------------------------------|
| PURPOSE:          | To amend the Future Land Use Map Category from Medium Density Residential to Commercial.                                                                                 |
|                   | To rezone 12.88 acres from A-R (Agricultural-Residential) to C-2 (General Commercial) to allow the property to be developed with commercial uses including a restaurant. |
| LOCATION:         | 4250 SE Highway 20                                                                                                                                                       |
| PARCEL:           | 080A010014                                                                                                                                                               |
| SIZE:             | 12.88 acres                                                                                                                                                              |
| <b>APPLICANT:</b> | John Andrew Nix / Maddox Nix Firm                                                                                                                                        |
| OWNERS:           | 1618 Land Holdings, LLC                                                                                                                                                  |