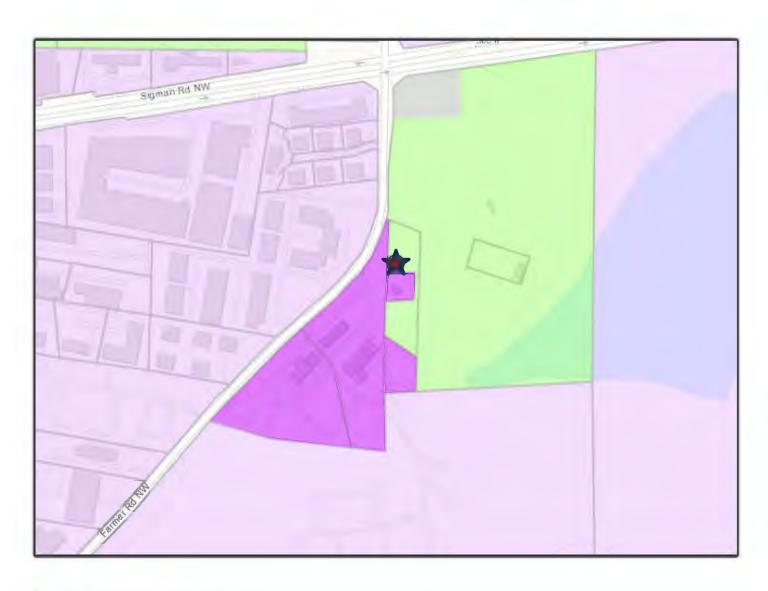

| ITEM R-7:         | REZ2024-23                                                                 |
|-------------------|----------------------------------------------------------------------------|
| <b>PURPOSE:</b>   | To rezone a 1.03-acre property from R-1 (Single-Family Residential) to M-2 |
|                   | (General Industrial) for an Auto Body Shop.                                |
| LOCATION:         | 1529 Farmer Rd NW                                                          |
| PARCEL:           | 0220010015                                                                 |
| SIZE:             | 1.03 acres                                                                 |
| <b>APPLICANT:</b> | Marshanda R Ferrell for Oral C Clarke                                      |