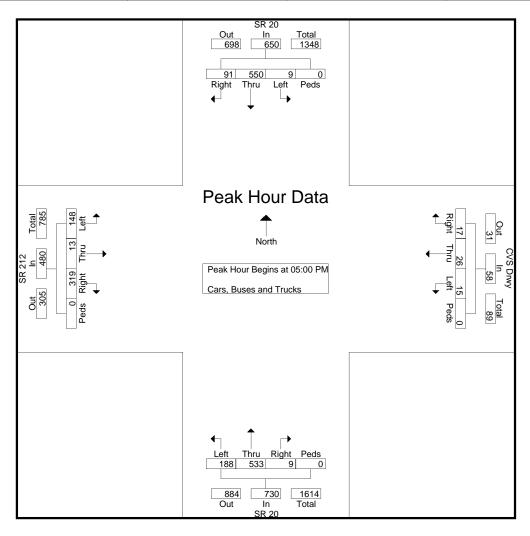

## D. Will the zoning proposal result in a use that will or could cause excessive or burdensome use of existing streets, transportation, facilities, utilities, or schools?

The 242-lot subdivision will likely have an impact on existing streets. The Traffic Impact Study (TIS) found that the development would generate 319 new morning peak hour trips and 588 new afternoon peak hour trips. A total of 6,664 new weekday trips will be generated. The study recommended improvements to mitigate the effects, such as new turn lanes which will necessitate widening of the roads. Rockdale Water Resources (RWR) has indicated that public water is available at the site location, but public wastewater is not available. Schools in the area are generally under capacity.