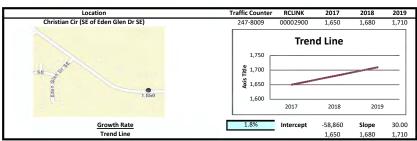

| 0.57      | 217-0194        | 00051100   | 7,750  | 7,740  | 7,790  |
| SR 20 (Keith Kalland Memorial Hwy) (S of Barber | 0.3%               | 0.75      | 247-7580        | 00063900   | 15,100 | 15,100 | 15,200 |
| Oglesby Bridge Rd (E of Hull Rd)                | 9.1%               | 0.83      | 217-0189        | 00002000   | 3,650  | 4,280  | 4,360  |
| Weighted Average                                | 1.0%               | 0.97      | Sum of Count    | Stations = | 50,650 | 51,300 | 51,660 |
| Location                                        |                    |           | Traffic Counter | RCLINK     | 2017   | 2018   | 2019   |
| CD 20 (M-D                                      | 14/1               |           | 0.43.0003       | 00000000   | 22 522 | 00.500 | 00.000 |













| EXISTING | G INTERSI | ECTION A | NALYSIS |
|----------|-----------|----------|---------|
|          |           |          |         |
|          |           |          |         |

Page 1

| Intersection             |           |       |                |        |        |        |
|--------------------------|-----------|-------|----------------|--------|--------|--------|
| Int Delay, s/veh         | 0.8       |       |                |        |        |        |
| Movement                 | WBL       | WBR   | NBT            | NBR    | SBL    | SBT    |
| Lane Configurations      | WDL       | VVDIX | T <sub>a</sub> | NDIX   | ODL    | 4      |
| Traffic Vol, veh/h       | 13        | 22    | 1002           | 13     | 8      | 468    |
| Future Vol, veh/h        | 13