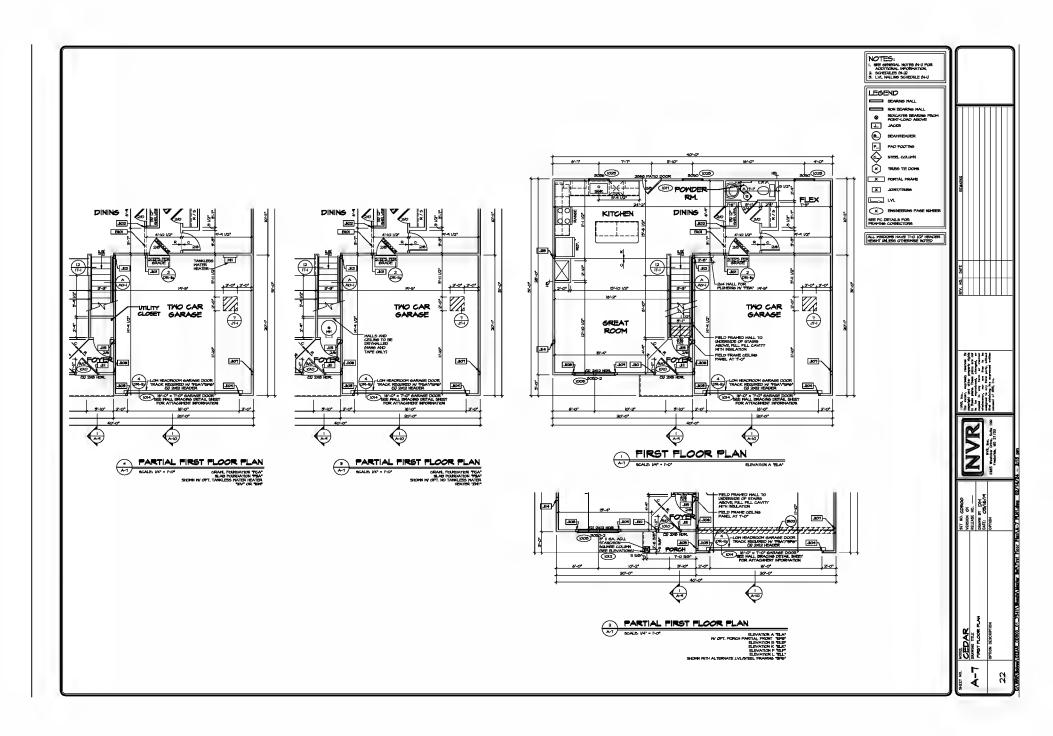

ees 36 minutes 08 seconds West a distance of 907.15 feet to a point;

THENCE South 77 degrees 14 minutes 20 seconds East a distance of 245.16 feet to a point;

THENCE South 10 degrees 59 minutes 42 seconds West a distance of 1456.24 feet to a point;

THENCE North 49 degrees 16 minutes 10 seconds West a distance of 1104.92 feet to a point;

THENCE North 29 degrees 34 minutes 53 seconds West a distance of 1653.07 feet to a point;

THENCE North 00 degrees 54 minutes 28 seconds East a distance of 553.28 feet to a point, said point being the TRUE POINT OF BEGINNING.

Said tract contains 73.00 acres.



5074 BRISTOL INDUSTRIAL WAY, SUITE A BUFORD, GA 30518 | 770.271.2868 WWW.THOMASANDHUTTON.COM

# Floor Plans and Elevations

Hi Roc Road

Portion of Tax Parcel 0640010024

































S LEFT ELEVATION
A-1 SCALE 100' = 11-0"



REAR ELEVATION
AT SCALE 100' - 11-00'



FRONT ELEVATION "K"

| SHEET NO.