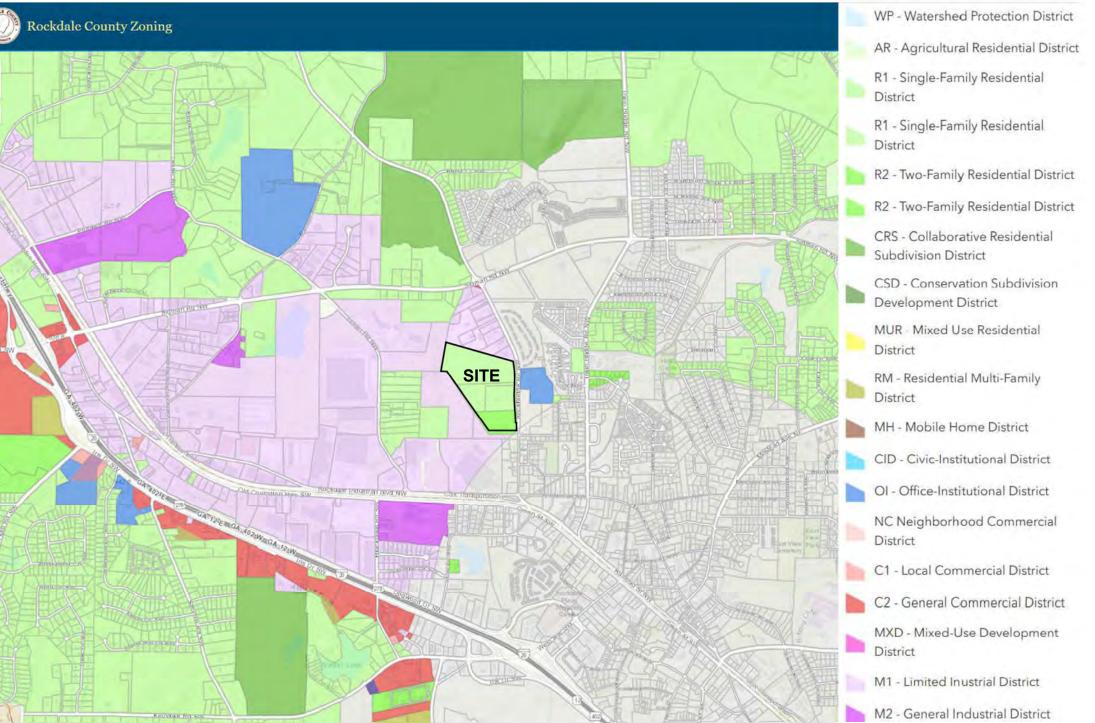

#### **ZONING MAP**

AR - Agricultural Residential District

R1 Single-Family Residential District

C1 - Local Commercial District