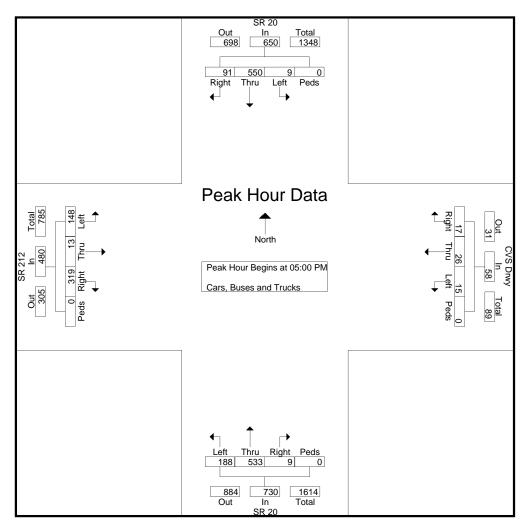

## D. Will the zoning proposal result in a use that will or could cause excessive or burdensome use of existing streets, transportation, facilities, utilities, or schools?

The 242-lot subdivision will likely have an impact on existing streets. The Traffic Impact Study (TIS) found that the development would generate 319 new morning peak hour trips and 588 new afternoon peak hour trips. A total of 6,664 new weekday trips will be generated. The study recommended improvements to mitigate the effects, such as new turn lanes which will necessitate widening of the roads. Rockdale Water Resources (RWR) has indicated that public water is available at the site location, but public wastewater is not available. Schools in the area are generally under capacity.