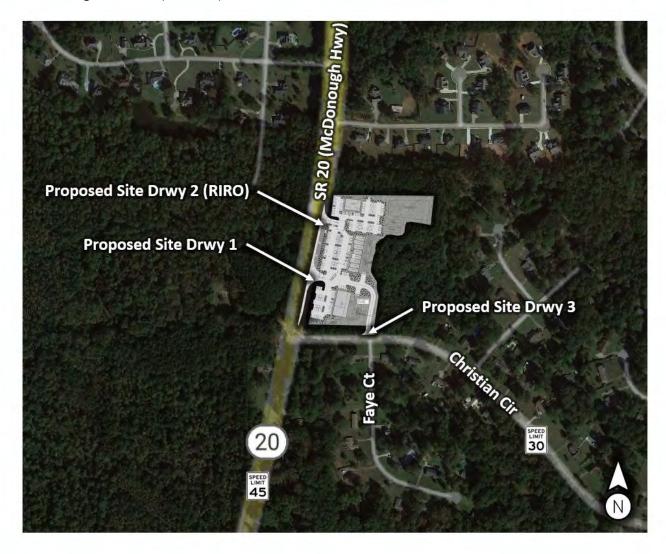

| ITEM R-2:         | FLU2024-05 and REZ2024-18                                                                                                                                                |
|-------------------|--------------------------------------------------------------------------------------------------------------------------------------------------------------------------|
| PURPOSE:          | To amend the Future Land Use Map Category from Medium Density Residential to Commercial.                                                                                 |
|                   | To rezone 12.88 acres from A-R (Agricultural-Residential) to C-2 (General Commercial) to allow the property to be developed with commercial uses including a restaurant. |
| LOCATION:         | 4250 SE Highway 20                                                                                                                                                       |
| PARCEL:           | 080A010014                                                                                                                                                               |
| SIZE:             | 12.88 acres                                                                                                                                                              |
| <b>APPLICANT:</b> | John Andrew Nix / Maddox Nix Firm                                                                                                                                        |
| OWNERS:           | 1618 Land Holdings, LLC                                                                                                                                                  |

#### **Transportation Department**

Coordinate with GDOT on GA Hwy 212, Oglesby Bridge needs decel lane 175' travel lane and 100' taper.

## D. Will the zoning proposal result in a use that will or could cause excessive or burdensome use of existing streets, transportation, facilities, utilities, or schools?

The 242-lot subdivision will likely have an impact on existing streets. The Traffic Impact Study (TIS) found that the development would generate 319 new morning peak hour trips and 588 new afternoon peak hour trips. A total of 6,664 new weekday trips will be generated. The study recommended improvements to mitigate the effects, such as new turn lanes which will necessitate widening of the roads. Rockdale Water Resources (RWR) has indicated that public water is available at the site location, but public wastewater is not available. Schools in the area are generally under capacity.