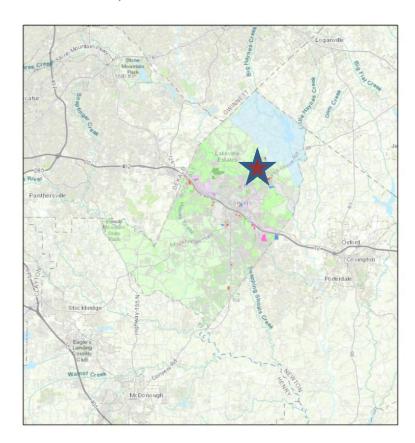

#### **Existing Site Conditions**

The subject site is a 141.68-acre property located west of the intersection of GA Highway 212 SW and Oglesby Bridge Road SW and comprised of four parcels: 032002004G (1920 SW Highway 212), 032002004C (1929 SW Oglesby Bridge Road), 032002033A (1900 SW Highway 212), and 032002004F (SW Oglesby Bridge Road). The properties located at 1920 SW Highway 212, 1929 SW Oglesby Bridge Road, and 1900 SW Highway 212 are developed with single-family residences that were constructed in 1988, 1980 and 1983, and 1978, respectively. Apart from the residences, the site is characterized by wooded areas and open fields. The subject property has road frontage along both GA Highway 212 SW and Oglesby Bridge Road SW; sidewalks are not present along the frontages. Tributaries of Honey Creek, ponds, freshwater forested/shrub wetlands, and floodplains are present on the property.

#### Surrounding Use and Zoning

The subject site is adjacent to residential and commercial properties. The following is a summary of surrounding uses and zoning:

|           | Adjacent Zoning and Current Land Use                                                                                                                                                                                                                                                           |                                                             |                                                                                                                                                                                                                                                |  |  |  |  |
|-----------|------------------------------------------------------------------------------------------------------------------------------------------------------------------------------------------------------------------------------------------------------------------------------------------------|-------------------------------------------------------------|------------------------------------------------------------------------------------------------------------------------------------------------------------------------------------------------------------------------------------------------|--|--|--|--|
| Direction | Address                                                                                                                                                                                                                                                                                        | Zoning District                                             | Current Land Use                                                                                                                                                                                                                               |  |  |  |  |
| West      | 2471 SW Oglesby Bridge Rd<br>2165 SW Burley Ct                                                                                                                                                                                                                                                 | A-R<br>A-R                                                  | Monastery of the Holy Ghost<br>Single-Family Residence                                                                                                                                                                                         |  |  |  |  |
| North     | 1529 SW Devonshire Way<br>1994 SW Highway 212<br>1956 SW Highway 212<br>1938 SW Highway 212                                                                                                                                                                                                    | R-1<br>A-R<br>A-R<br>A-R                                    | Single-Family Residences                                                                                                                                                                                                                       |  |  |  |  |
| East      | 4801 SW Camden Dr<br>1800 SW Francon Ct<br>1802 SW Francon Ct<br>1804 SW Francon Ct<br>1865 SW Highway 212<br>4555 SW Wentworth Pl<br>4556 SW Wentworth Pl<br>1837 SW Highway 212<br>1835 SW Highway 212<br>1827 SW Highway 212                                                                | R-1<br>R-1<br>R-1<br>R-1<br>R-1<br>R-1<br>C-1<br>C-1        | Single-Family Residence Office Building Single-Family Residence Gas Station/ Convenience Store |  |  |  |  |
| South     | 1926 SW Oglesby Bridge Rd<br>1910 SW Oglesby Bridge Rd<br>1920 SW Oglesby Bridge Rd<br>1928 SW Oglesby Bridge Rd<br>1930 SW Oglesby Bridge Rd<br>1936 SW Oglesby Bridge Rd<br>1946 SW Oglesby Bridge Rd<br>1942 SW Oglesby Bridge Rd<br>1944 SW Oglesby Bridge Rd<br>1950 SW Oglesby Bridge Rd | A-R<br>A-R<br>A-R<br>A-R<br>A-R<br>A-R<br>A-R<br>A-R<br>A-R | Single-Family Residence Vacant Vacant Vacant Single-Family Residence Single-Family Residence Single-Family Residence Single-Family Residence Single-Family Residence Single-Family Residence                                                   |  |  |  |  |