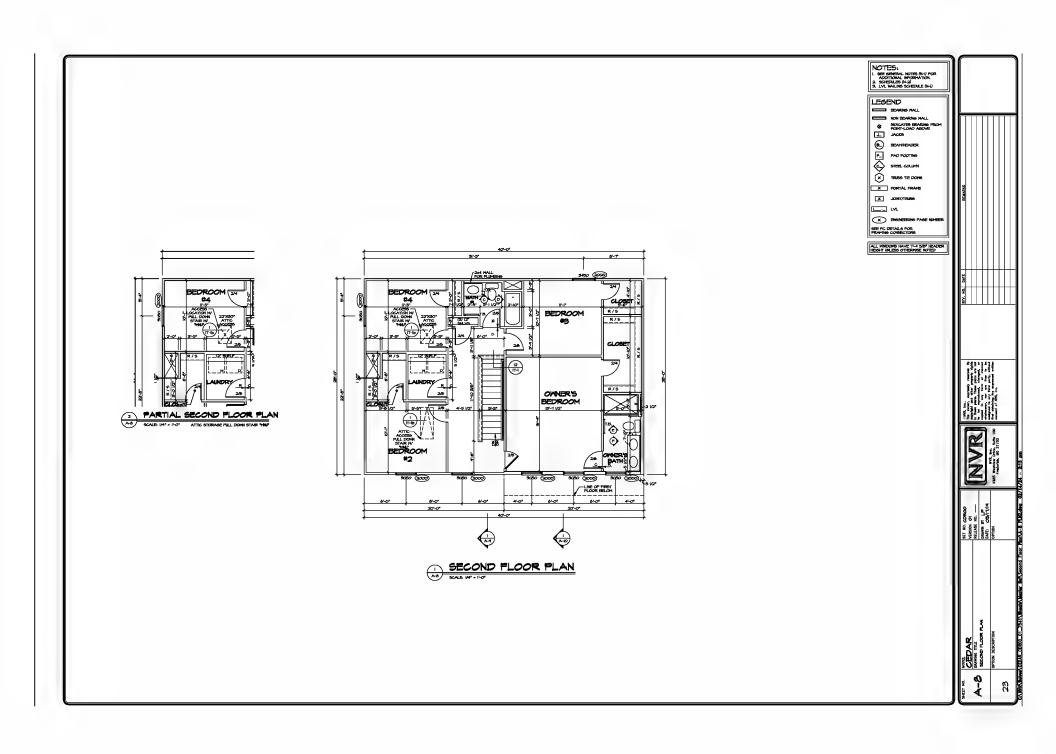

s 36 minutes 08 seconds West a distance of 907.15 feet to a point;

THENCE South 77 degrees 14 minutes 20 seconds East a distance of 245.16 feet to a point;

THENCE South 10 degrees 59 minutes 42 seconds West a distance of 1456.24 feet to a point;

THENCE North 49 degrees 16 minutes 10 seconds West a distance of 1104.92 feet to a point;

THENCE North 29 degrees 34 minutes 53 seconds West a distance of 1653.07 feet to a point;

THENCE North 00 degrees 54 minutes 28 seconds East a distance of 553.28 feet to a point, said point being the TRUE POINT OF BEGINNING.

Said tract contains 73.00 acres.



5074 BRISTOL INDUSTRIAL WAY, SUITE A BUFORD, GA 30518 | 770.271.2868 WWW.THOMASANDHUTTON.COM

# Floor Plans and Elevations

Hi Roc Road

Portion of Tax Parcel 0640010024

































S LEFT ELEVATION
A-1 SCALE 100' = 11-0"



REAR ELEVATION
AT SCALE 100' - 11-00'



FRONT ELEVATION "K"

| SHEET NO.