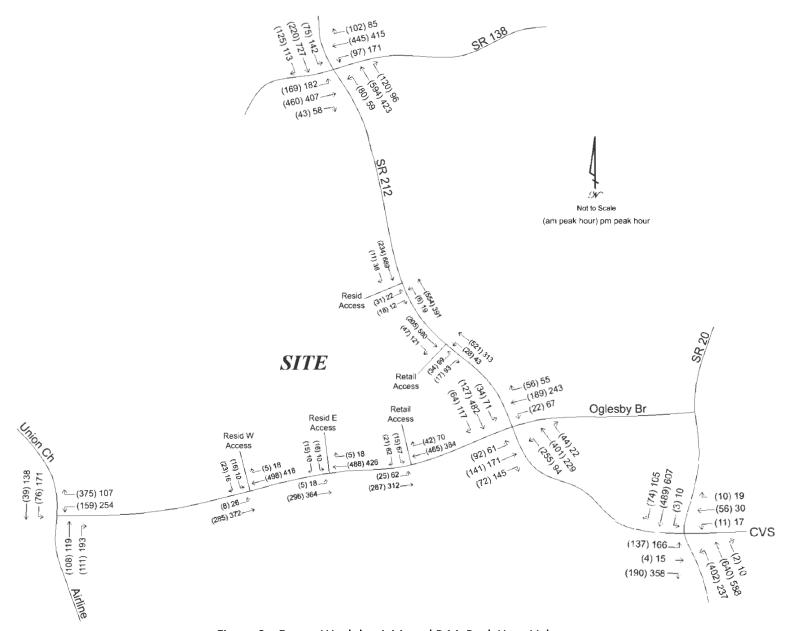

## D. Will the zoning proposal result in a use that will or could cause excessive or burdensome use of existing streets, transportation, facilities, utilities, or schools?

The 242-lot subdivision will likely have an impact on existing streets. The Traffic Impact Study (TIS) found that the development would generate 319 new morning peak hour trips and 588 new afternoon peak hour trips. A total of 6,664 new weekday trips will be generated. The study recommended improvements to mitigate the effects, such as new turn lanes which will necessitate widening of the roads. Rockdale Water Resources (RWR) has indicated that public water is available at the site location, but public wastewater is not available. Schools in the area are generally under capacity.