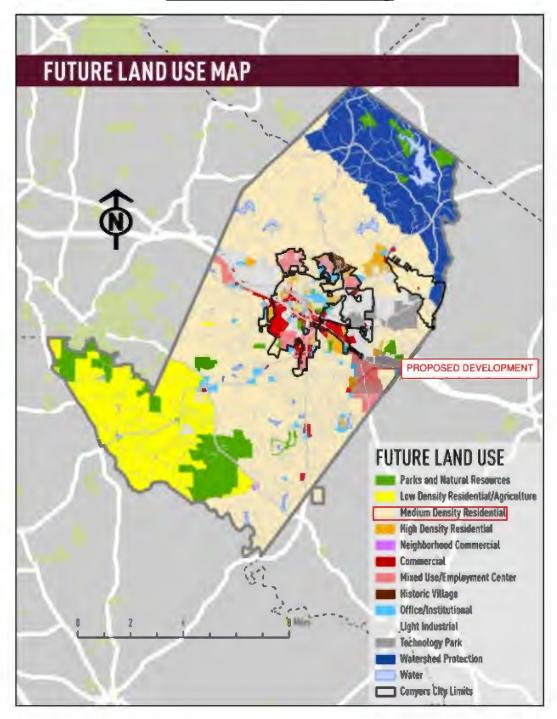

#### **FUTURE LAND USE MAP**

## E. Is the zoning proposal in conformity with the Future Land Use Map and the policy intent of the Comprehensive Land Use Plan?

The Future Land Use Category of this site is Low Density Residential with approximately 10 acres at the intersection of Highway 212 SW and Oglesby Bridge Road SW designated as Neighborhood Commercial. The Future Land Use Category of Low-Density Residential is not in alignment with the requested CRS zoning district. As defined by the Comprehensive Land Use Plan, properties with a future land use designation of Low-Density Residential are appropriate for single-family detached residential dwellings with a density of 1 unit per acre. The proposed development will have a proposed gross density of 1.86 units per acre and an adjusted tract area site density of 3.2 units per acre, which is neither in conformance with the Comprehensive Land Use Plan nor the CRS zoning district.