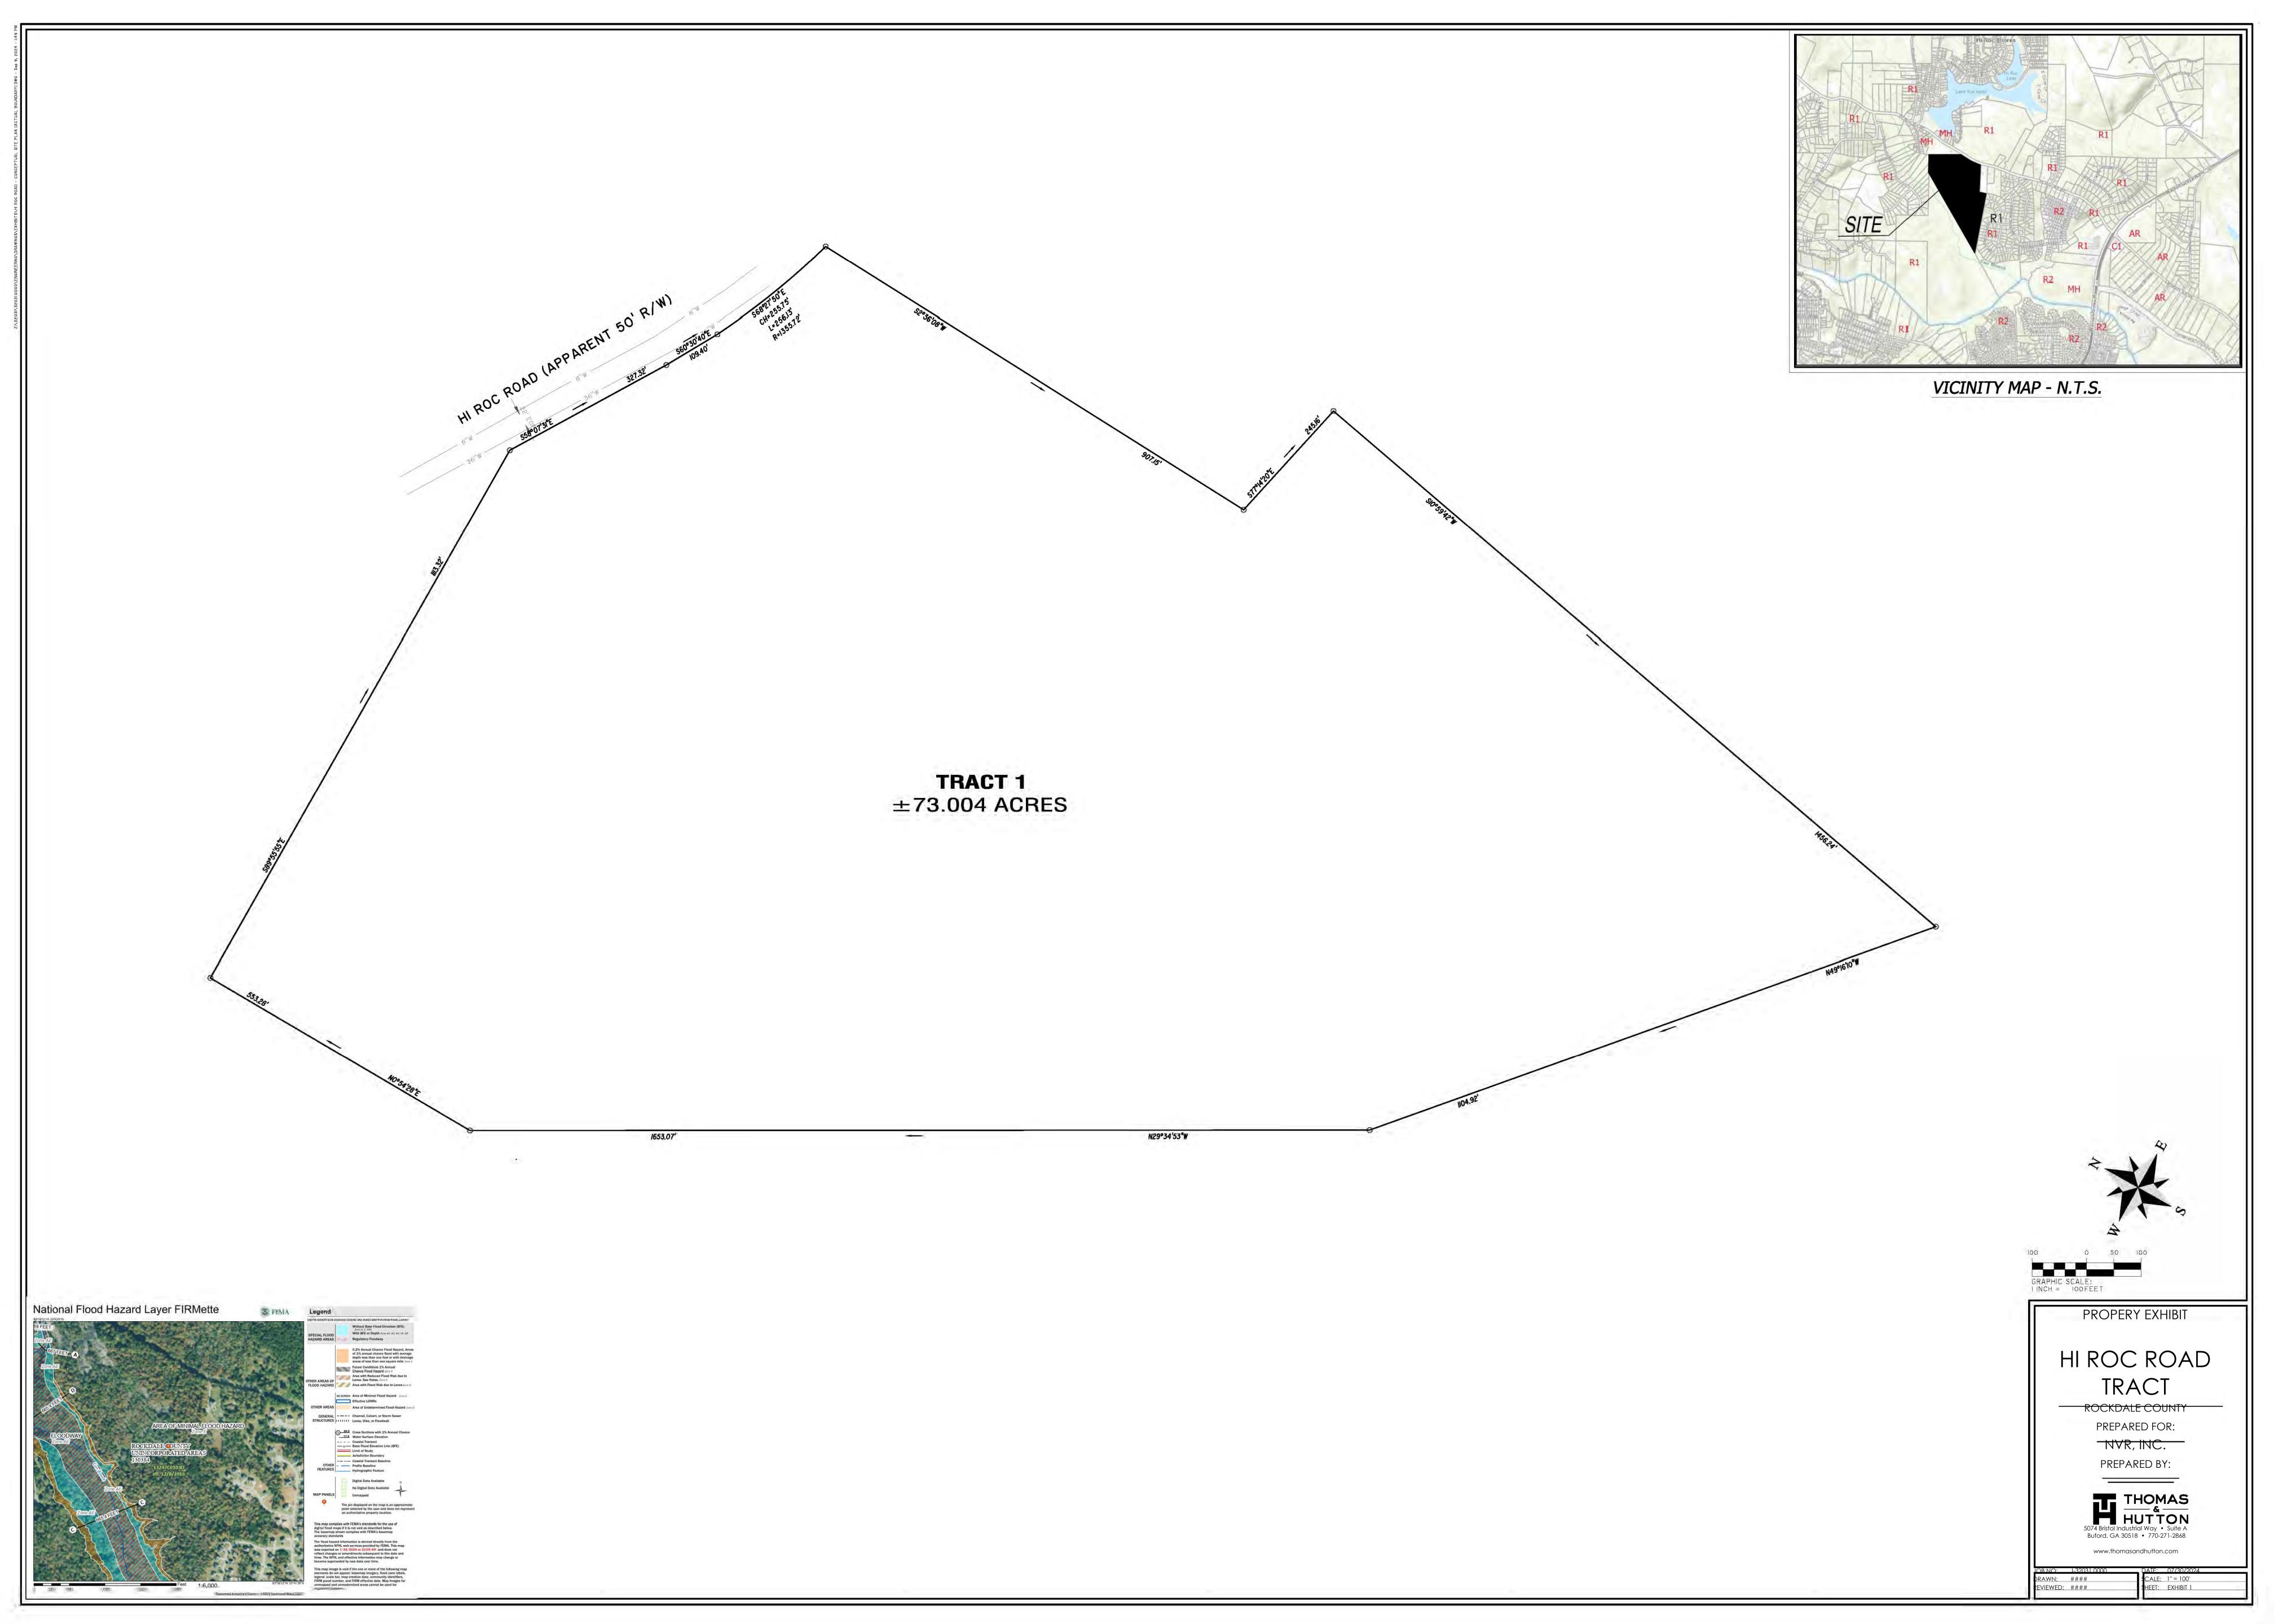

| ITEM R-6:          | REZ2024-22                                                                                                                                                                              |
|--------------------|-----------------------------------------------------------------------------------------------------------------------------------------------------------------------------------------|
| PURPOSE:           | To rezone 73 acres of a 253.03-acre property from R-1 (Single-Family Residential) to CRS (Collaborative Residential Subdivision) for a 150-unit, single-family residential subdivision. |
| LOCATION:          | 0 NE Hi Roc Road                                                                                                                                                                        |
| PARCEL:            | 0640010024                                                                                                                                                                              |
| SIZE:              | 73 acres of a 253.03-acre property                                                                                                                                                      |
| <b>APPLICANTS:</b> | Tonya Woods, Thomas & Hutton Engineering Services                                                                                                                                       |
|                    | Michele Battle, Battle Law, P.C.                                                                                                                                                        |
| OWNERS:            | John Pickering, PLP Properties LLC                                                                                                                                                      |