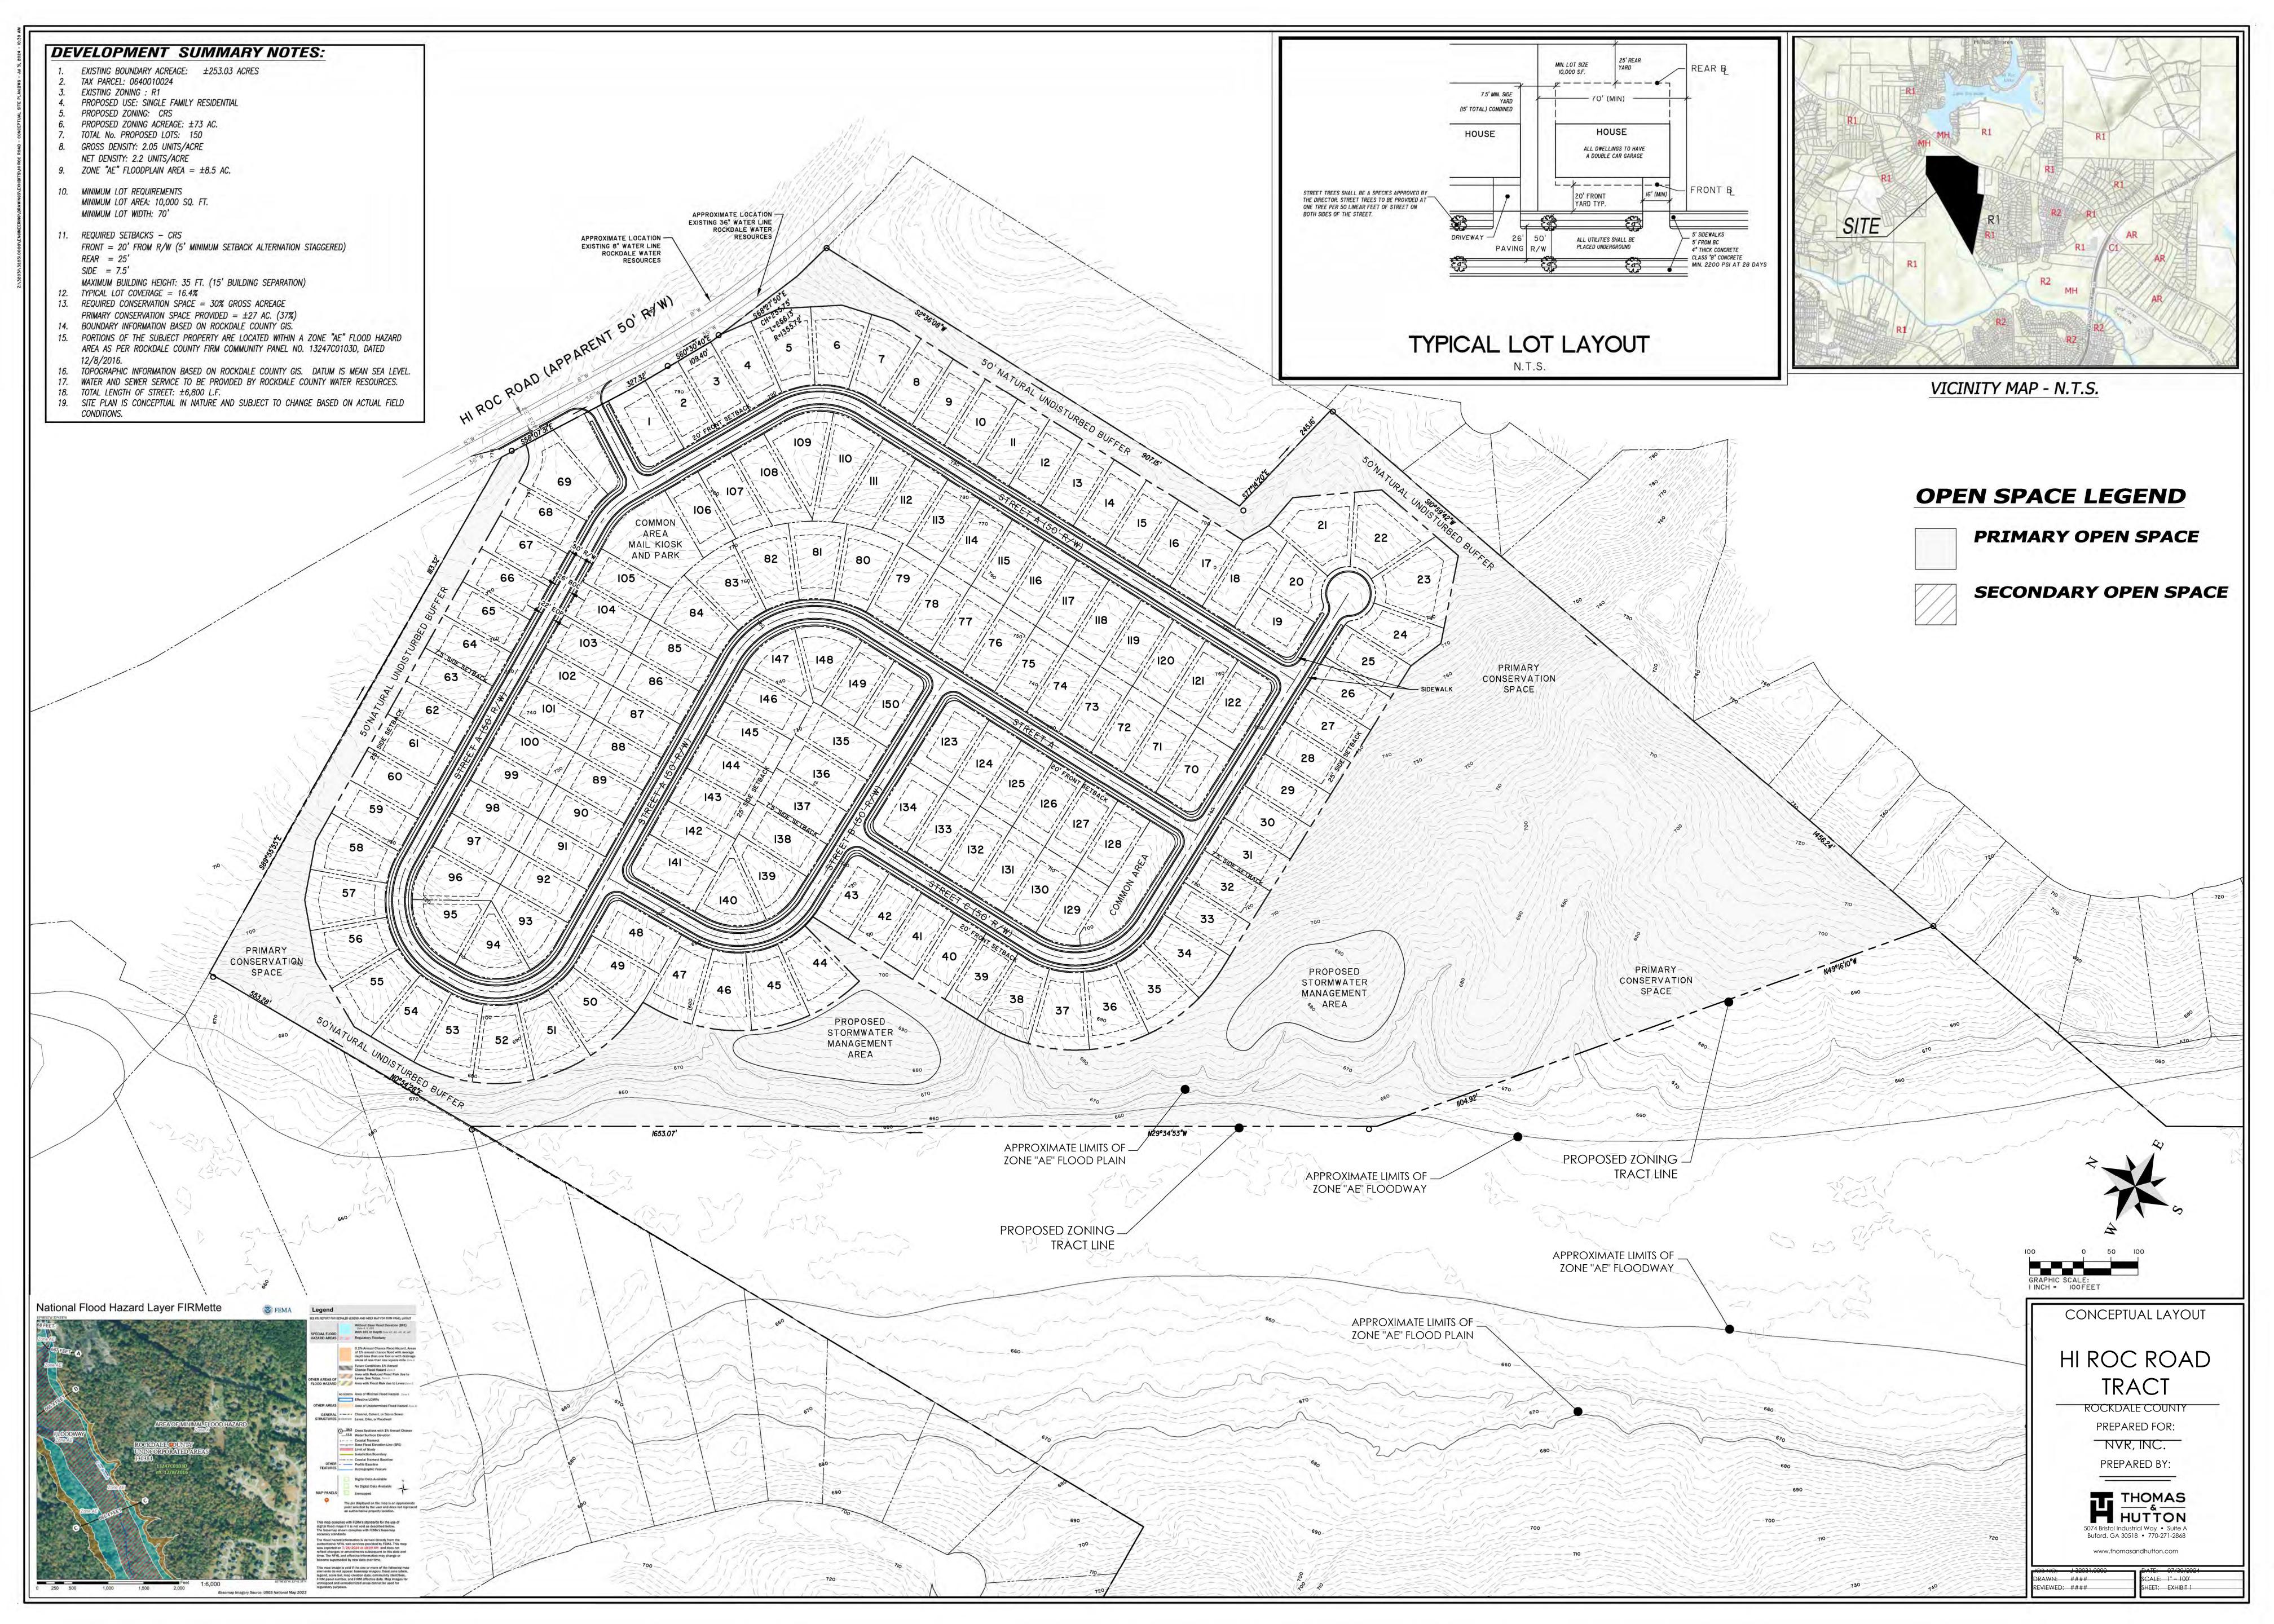

| ITEM R-6:          | REZ2024-22                                                                                                                                                                              |
|--------------------|-----------------------------------------------------------------------------------------------------------------------------------------------------------------------------------------|
| PURPOSE:           | To rezone 73 acres of a 253.03-acre property from R-1 (Single-Family Residential) to CRS (Collaborative Residential Subdivision) for a 150-unit, single-family residential subdivision. |
| LOCATION:          | 0 NE Hi Roc Road                                                                                                                                                                        |
| PARCEL:            | 0640010024                                                                                                                                                                              |
| SIZE:              | 73 acres of a 253.03-acre property                                                                                                                                                      |
| <b>APPLICANTS:</b> | Tonya Woods, Thomas & Hutton Engineering Services                                                                                                                                       |
|                    | Michele Battle, Battle Law, P.C.                                                                                                                                                        |
| OWNERS:            | John Pickering, PLP Properties LLC                                                                                                                                                      |

#### **Site Data**

Proposed dimensional standards:

- Minimum lot size of 10,000 square feet meeting code requirements.
- Minimum lot width of 70 feet meeting code requirements.
- 20-foot front yard setback meeting code requirements.
- 25-foot rear yard setback meeting code requirements.
- 7.5-foot side yard setback meeting code requirements.
- Proposed recreation/conservation area to be 39% (55.3 acres) of the project area.
- Proposed gross density of 1.86 units per acre.
- 293 proposed parking spaces.

#### ZONING AND DEVELOPMENT STANDARDS

The following is a summary of applicable development standards from the Rockdale Unified Development Ordinance (UDO):

| ZONING AND DEVELOPMENT STANDARDS     |                                                          |                                                 |                                                 |                    |  |  |  |
|--------------------------------------|----------------------------------------------------------|-------------------------------------------------|-------------------------------------------------|--------------------|--|--|--|
| Standard                             | Code Section                                             | Required                                        | Proposed                                        | Meets<br>Standard? |  |  |  |
| Conservation Space                   | Sec. 206-5(d)(1)                                         | 30% of gross parcel area                        | 39% of gross parcel area                        | YES                |  |  |  |
| Minimum Development<br>Size          | Sec. 206-5(d)(2)                                         | 10 contiguous acres (exclusive of conservation) | 141.68 acres (total)                            | YES                |  |  |  |
| Minimum Lot Size                     | Sec. 206-5(d)(3)                                         | 10,000 SF                                       | 10,000 SF                                       | YES                |  |  |  |
| Minimum Lot Width                    | Sec. 206-5(d)(4)                                         | 70 Feet                                         | 70 Feet                                         | YES                |  |  |  |
| Setbacks<br>Front<br>Rear<br>Side    | Sec. 206-5(d)(5)<br>Sec. 206-5(d)(6)<br>Sec. 206-5(d)(7) | 20 Feet (5 ft staggered)<br>25 Feet<br>7.5 Feet | 20 Feet (5 ft staggered)<br>25 Feet<br>7.5 Feet | YES<br>YES<br>YES  |  |  |  |
| Residential Parking<br>Guest Parking | Sec. 206-5(d)(16)(a)<br>Sec. 206-5(d)(16)(b)             | 484 spaces (minimum)<br>40 spaces (minimum)     | 293 spaces proposed<br>Not indicated            | NO<br>N/A          |  |  |  |
| Adjusted Density                     | Sec. 206-5(d)(17)                                        | 3.1 units per acre (maximum)                    | 3.2 units per acre                              | NO                 |  |  |  |
| Transitional Buffer                  | Sec. 206-5(d)(19)(b)                                     | 50 Feet                                         | Not indicated on site plan                      | N/A                |  |  |  |