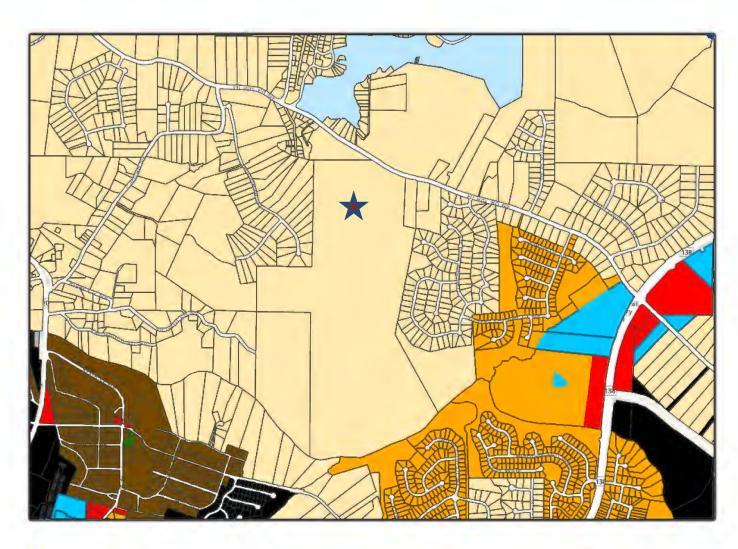

#### **ZONING MAP**

AR - Agricultural Residential District

R1 Single-Family Residential District

C1 - Local Commercial District

#### Surrounding Use and Zoning

The subject site is adjacent to residential and commercial properties. The following is a summary of surrounding uses and zoning:

|           | Adjacent Zoning and Current Land Use                                                                                                                                                                                                                                                           |                                                             |                                                                                                                                                                                                                                                |  |  |  |  |
|-----------|------------------------------------------------------------------------------------------------------------------------------------------------------------------------------------------------------------------------------------------------------------------------------------------------|-------------------------------------------------------------|------------------------------------------------------------------------------------------------------------------------------------------------------------------------------------------------------------------------------------------------|--|--|--|--|
| Direction | Address                                                                                                                                                                                                                                                                                        | Zoning District                                             | Current Land Use                                                                                                                                                                                                                               |  |  |  |  |
| West      | 2471 SW Oglesby Bridge Rd<br>2165 SW Burley Ct                                                                                                                                                                                                                                                 | A-R<br>A-R                                                  | Monastery of the Holy Ghost<br>Single-Family Residence                                                                                                                                                                                         |  |  |  |  |
| North     | 1529 SW Devonshire Way<br>1994 SW Highway 212<br>1956 SW Highway 212<br>1938 SW Highway 212                                                                                                                                                                                                    | R-1<br>A-R<br>A-R<br>A-R                                    | Single-Family Residences                                                                                                                                                                                                                       |  |  |  |  |
| East      | 4801 SW Camden Dr<br>1800 SW Francon Ct<br>1802 SW Francon Ct<br>1804 SW Francon Ct<br>1865 SW Highway 212<br>4555 SW Wentworth Pl<br>4556 SW Wentworth Pl<br>1837 SW Highway 212<br>1835 SW Highway 212<br>1827 SW Highway 212                                                                | R-1<br>R-1<br>R-1<br>R-1<br>R-1<br>R-1<br>C-1<br>C-1        | Single-Family Residence Office Building Single-Family Residence Gas Station/ Convenience Store |  |  |  |  |
| South     | 1926 SW Oglesby Bridge Rd<br>1910 SW Oglesby Bridge Rd<br>1920 SW Oglesby Bridge Rd<br>1928 SW Oglesby Bridge Rd<br>1930 SW Oglesby Bridge Rd<br>1936 SW Oglesby Bridge Rd<br>1946 SW Oglesby Bridge Rd<br>1942 SW Oglesby Bridge Rd<br>1944 SW Oglesby Bridge Rd<br>1950 SW Oglesby Bridge Rd | A-R<br>A-R<br>A-R<br>A-R<br>A-R<br>A-R<br>A-R<br>A-R<br>A-R | Single-Family Residence Vacant Vacant Vacant Single-Family Residence Single-Family Residence Single-Family Residence Single-Family Residence Single-Family Residence Single-Family Residence                                                   |  |  |  |  |