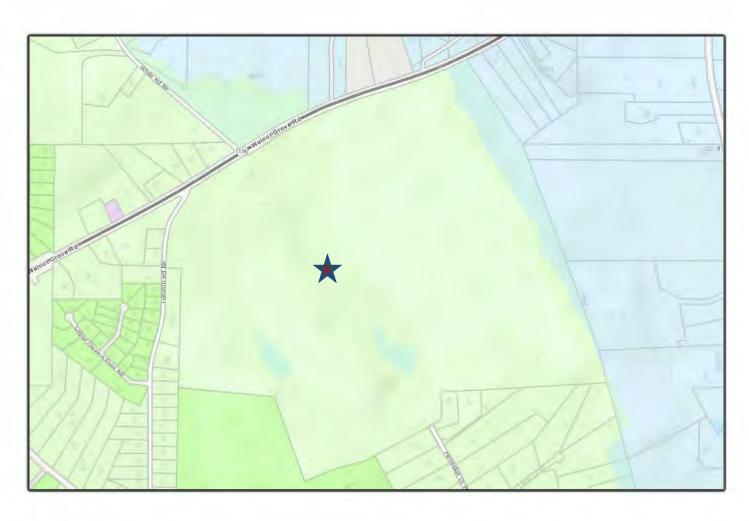

| Single-Family Residence                        |  |  |  |
| South                                | 3210 NE FERN RIDGE DR   | A-R             | Single-Family Residence (Fern Creek Sub.)      |  |  |  |
| South                                | 3200 NE FERN RIDGE DR   | A-R             | Single-Family Residence (Fern Creek Sub.)      |  |  |  |
|                                      | 3160 NE FERN RIDGE DR   | A-R             | Single-Family Residence (Fern Creek Sub.)      |  |  |  |
|                                      | 3177 NE FERN RIDGE DR   | A-R             | Single-Family Residence (Fern Creek Sub.)      |  |  |  |
|                                      | NE DENNARD RD           | R-1/COND        | Woods/Rock Outcroppings                        |  |  |  |

## **ZONING MAP**



WP Watershed Protection District

AR - Agricultural Residential District

R1 Single-Family Residential

District

#### **FUTURE LAND USE MAP**



Medium Density Residential

Watershed Protection

Commercial

Office/Institutional

## **CONTOUR MAP**



## **AERIAL MAP**



### **Project Summary**

The applicant is requesting a rezoning for 230.35 acres of a 353.04-acre parcel. The project includes:

- The two-phase development of a residential community with 347 total units, including:
  - o Phase 1
    - 163 single-family residences
    - 76 townhomes
  - o Phase 2
    - 108 single-family residences
    - 35 townhomes
- Proposed density of 1.51 units per acre; code allows for up to 8 units per acre.
- Proposed 92 acres of permanent green space, creating a buffer of almost 500 feet adjace