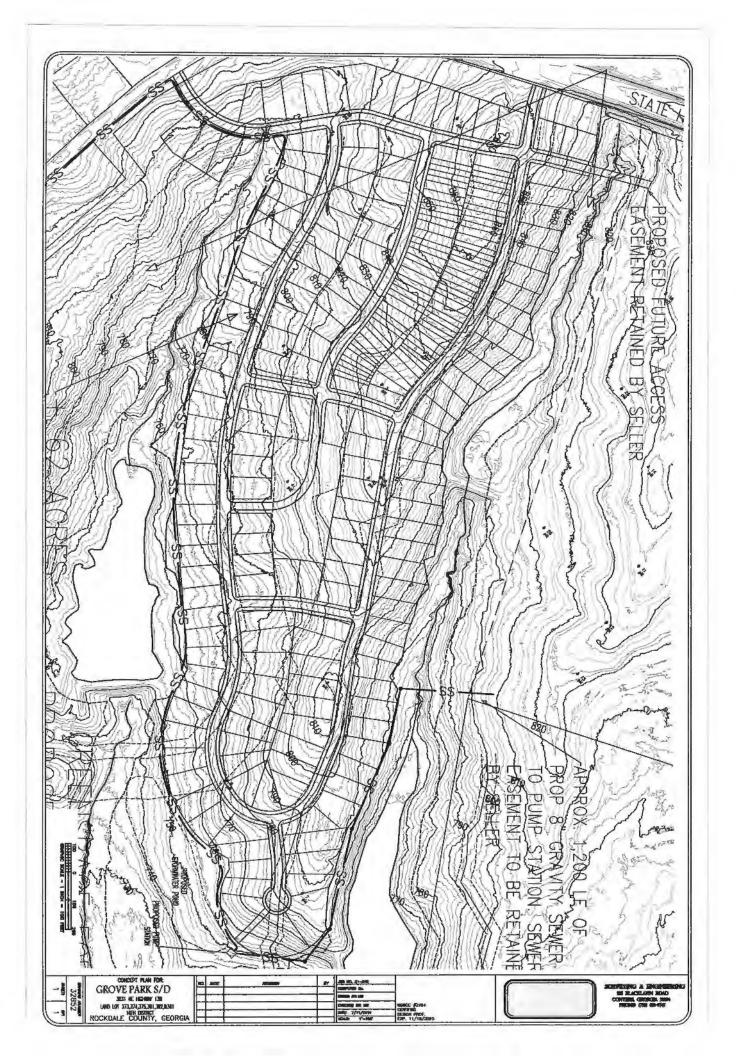

| ITEM R-5:         | REZ2024-19                                                                                                                                  |
|-------------------|---------------------------------------------------------------------------------------------------------------------------------------------|
| PURPOSE:          | To rezone 230.35 acres of a 353.04-acre property from A-R (Agricultural-Residential) to MRU (Mixed Residential Uses) for a 347-unit, mixed- |
|                   | residential development.                                                                                                                    |
| LOCATION:         | 3031 NE Highway 138                                                                                                                         |
| PARCEL:           | 0870010001                                                                                                                                  |
| SIZE:             | 230.35 acres of a 353.04-acre property                                                                                                      |
| <b>APPLICANT:</b> | Andrew C Shipp, Sr. for Grove Park Farm, LLC/Allied Capital, LLC                                                                            |
| OWNER:            | Grove Park Farm, LLC and Allied Capital, LLC                                                                                                |

#### **Site Data**

Proposed dimensional standards:

- Minimum lot size of 10,000 square feet meeting code requirements.
- Minimum lot width of 70 feet meeting code requirements.
- 20-foot front yard setback meeting code requirements.
- 25-foot rear yard setback meeting code requirements.
- 7.5-foot side yard setback meeting code requirements.
- Proposed recreation/conservation area to be 39% (55.3 acres) of the project area.
- Proposed gross density of 1.86 units per acre.
- 293 proposed parking spaces.

- **REZ2024-16**: A request to rezone 131.68 acres at 1920 SW Highway 212, 1900 SW Highway 212, SW Oglesby Bridge Road, and a portion of 1929 Oglesby Bridge Road from A-R (Agricultural-Residential) to CRS (Collaborative Residential Subdivision) for the development of a single-family residential subdivision with 242 lots.
- **REZ2024-24**: A request to rezone 10.00 acres of 1929 Oglesby Bridge Road from A-R (Agricultural-Residential) to C-1 (Local Commercial) for a neighborhood commercial development.