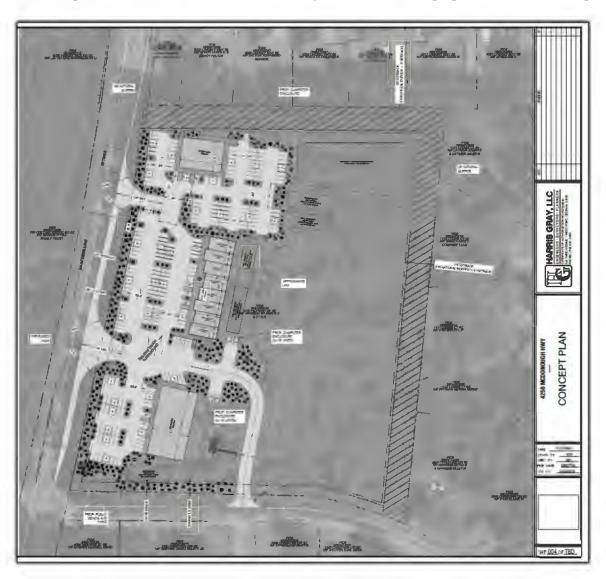

| ITEM R-2:         | FLU2024-05 and REZ2024-18                                                                                                                                                |
|-------------------|--------------------------------------------------------------------------------------------------------------------------------------------------------------------------|
| PURPOSE:          | To amend the Future Land Use Map Category from Medium Density Residential to Commercial.                                                                                 |
|                   | To rezone 12.88 acres from A-R (Agricultural-Residential) to C-2 (General Commercial) to allow the property to be developed with commercial uses including a restaurant. |
| LOCATION:         | 4250 SE Highway 20                                                                                                                                                       |
| PARCEL:           | 080A010014                                                                                                                                                               |
| SIZE:             | 12.88 acres                                                                                                                                                              |
| <b>APPLICANT:</b> | John Andrew Nix / Maddox Nix Firm                                                                                                                                        |
| OWNERS:           | 1618 Land Holdings, LLC                                                                                                                                                  |

#### **Site Data**

Proposed dimensional standards:

- Minimum lot size of 10,000 square feet meeting code requirements.
- Minimum lot width of 70 feet meeting code requirements.
- 20-foot front yard setback meeting code requirements.
- 25-foot rear yard setback meeting code requirements.
- 7.5-foot side yard setback meeting code requirements.
- Proposed recreation/conservation area to be 39% (55.3 acres) of the project area.
- Proposed gross density of 1.86 units per acre.
- 293 proposed parking spaces.