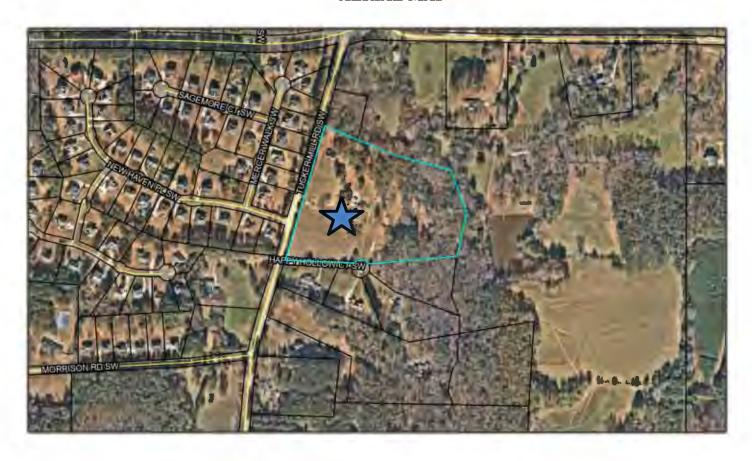

| ITEM R-9:         | SUP2024-04                                                                             |
|-------------------|----------------------------------------------------------------------------------------|
| PURPOSE:          | To authorize a Special Use Permit to allow for the operation of Veterinarian Services. |
| LOCATION:         | 2156 Tucker Mill Road                                                                  |
| PARCEL:           | 029002013E                                                                             |
| SIZE:             | 14.27 acres                                                                            |
| <b>APPLICANT:</b> | Glyne Greenidge                                                                        |
| OWNERS:           | Glyne Greenidge                                                                        |