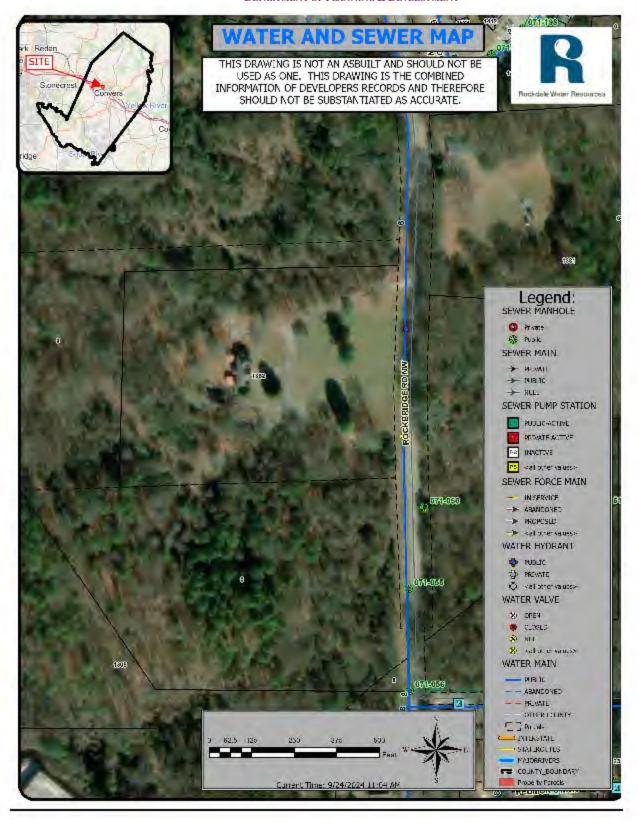

#### Water/Sewer

Existing 16" DIP Water main along GA Hwy 212 SW and an existing 16" DIP Water main along Oglesby Bridge RD SW. No Public Wastewater. See Map Attached