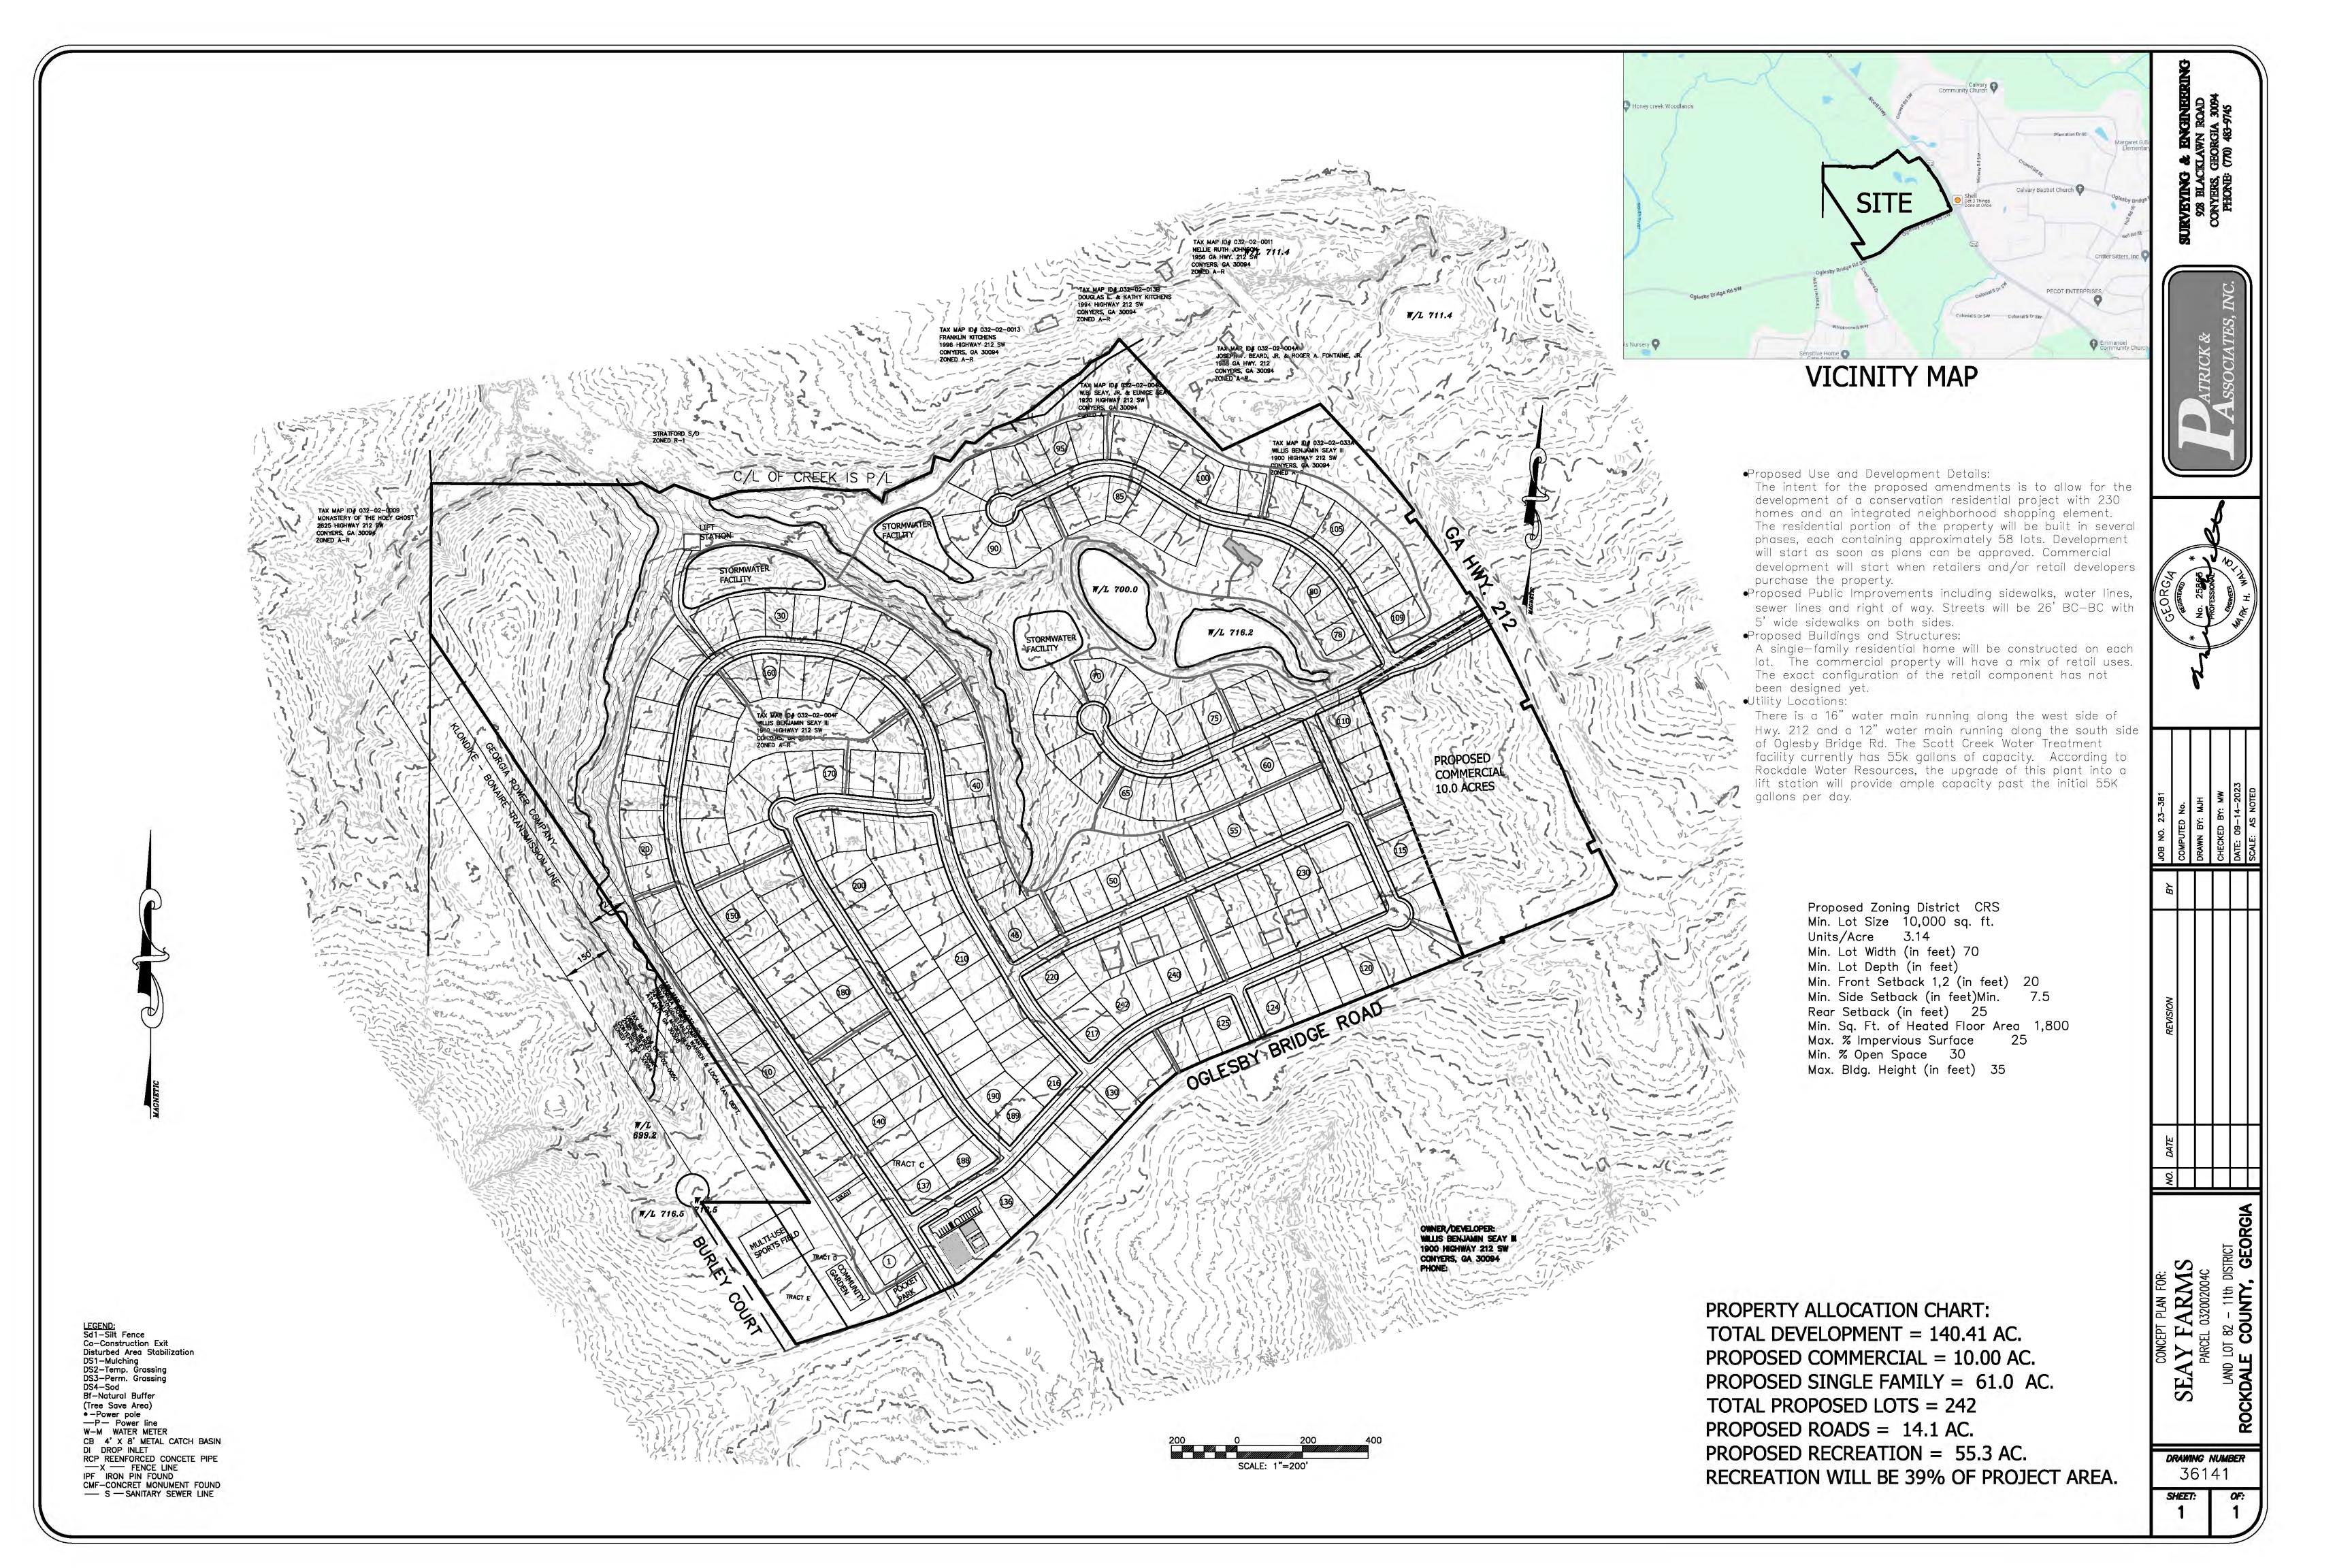

### **B.** Rockdale County:

| ITEM R-1:         | REZ2024-16 and REZ2024-24                                                                                                                                          |
|-------------------|--------------------------------------------------------------------------------------------------------------------------------------------------------------------|
| PURPOSE:          | REZ2024-16: To rezone 131.68 acres from A-R (Agricultural-Residential) to CRS (Collaborative Residential Subdivision) for a single-family residential subdivision. |
|                   | REZ2024-24: To rezone 10.00 acres from A-R (Agricultural-Residential) to                                                                                           |
|                   | C-1 (Local Commercial) for a neighborhood commercial development.                                                                                                  |
| <b>LOCATION:</b>  | 1920 SW Highway 212, 1929 SW Oglesby Bridge Road, 1900 SW Highway                                                                                                  |
|                   | 212, and SW Oglesby Bridge Road                                                                                                                                    |
| PARCEL:           | 032002004G, 032002004C, 032002033A, and 032002004F                                                                                                                 |
| SIZE:             | 141.68 acres                                                                                                                                                       |
| <b>APPLICANT:</b> | Stephen A. Goodsell                                                                                                                                                |
| OWNERS:           | Benjamin Willis Seay III                                                                                                                                           |

**REZ2024-16 Request:** To rezone 131.68 acres from A-R (Agricultural-Residential) to CRS (Collaborative

Residential Subdivision) for a single-family residential subdivision.

**REZ2024-24 Request:** To rezone 10.00 acres from A-R (Agricultural-Residential) to C-1 (Local

Commercial) for a neighborhood commercial development.

**Applicant:** Stephen A. Goodsell **Owner:** Benjamin Willis Seay III

**Staff Recommendation:** Denial

PC Hearing Date: September 12, 2024 BOC Hearing Date: September 24, 2024

#### **Existing Site Conditions**

The subject site is a 141.68-acre property located west of the intersection of GA Highway 212 SW and Oglesby Bridge Road SW and comprised of four parcels: 032002004G (1920 SW Highway 212), 032002004C (1929 SW Oglesby Bridge Road), 032002033A (1900 SW Highway 212), and 032002004F (SW Oglesby Bridge Road). The properties located at 1920 SW Highway 212, 1929 SW Oglesby Bridge Road, and 1900 SW Highway 212 are developed with single-family residences that were constructed in 1988, 1980 and 1983, and 1978, respectively. Apart from the residences, the site is characterized by wooded areas and open fields. The subject property has road frontage along both GA Highway 212 SW and Oglesby Bridge Road SW; sidewalks are not present along the frontages. Tributaries of Honey Creek, ponds, freshwater forested/shrub wetlands, and floodplains are present on the property.

#### **Project Summary**

The applicant is requesting a rezoning of a 141.68-acre site from A-R (Agricultural-Residential) to CRS (Conservation Residential Subdivision) and C-1 (Local Commercial). The project includes:

- **REZ2024-16**: A request to rezone 131.68 acres at 1920 SW Highway 212, 1900 SW Highway 212, SW Oglesby Bridge Road, and a portion of 1929 Oglesby Bridge Road from A-R (Agricultural-Residential) to CRS (Collaborative Residential Subdivision) for the development of a single-family residential subdivision with 242 lots.
- **REZ2024-24**: A request to rezone 10.00 acres of 1929 Oglesby Bridge Road from A-R (Agricultural-Residential) to C-1 (Local Commercial) for a neighborhood commercial development.

#### **Site Data**

Proposed dimensional standards:

- Minimum lot size of 10,000 square feet meeting code requirements.
- Minimum lot width of 70 feet meeting code requirements.
- 20-foot front yard setback meeting code requirements.
- 25-foot rear yard setback meeting code requirements.
- 7.5-foot side yard setback meeting code requirements.
- Proposed recreation/conservation area to be 39% (55.3 acres) of the project area.
- Proposed gross density of 1.86 units per acre.
- 293 proposed parking spaces.

#### ZONING AND DEVELOPMENT STANDARDS

The following is a summary of applicable development standards from the Rockdale Unified Development Ordinance (UDO):

| ZONING AND DEVELOPMENT STANDARDS     |                                                          |                                                 |                                                 |                    |  |  |  |
|--------------------------------------|----------------------------------------------------------|-------------------------------------------------|-------------------------------------------------|--------------------|--|--|--|
| Standard                             | Code Section                                             | Required                                        | Proposed                                        | Meets<br>Standard? |  |  |  |
| Conservation Space                   | Sec. 206-5(d)(1)                                         | 30% of gross parcel area                        | 39% of gross parcel area                        | YES                |  |  |  |
| Minimum Development<br>Size          | Sec. 206-5(d)(2)                                         | 10 contiguous acres (exclusive of conservation) | 141.68 acres (total)                            | YES                |  |  |  |
| Minimum Lot Size                     | Sec. 206-5(d)(3)                                         | 10,000 SF                                       | 10,000 SF                                       | YES                |  |  |  |
| Minimum Lot Width                    | Sec. 206-5(d)(4)                                         | 70 Feet                                         | 70 Feet                                         | YES                |  |  |  |
| Setbacks<br>Front<br>Rear<br>Side    | Sec. 206-5(d)(5)<br>Sec. 206-5(d)(6)<br>Sec. 206-5(d)(7) | 20 Feet (5 ft staggered)<br>25 Feet<br>7.5 Feet | 20 Feet (5 ft staggered)<br>25 Feet<br>7.5 Feet | YES<br>YES<br>YES  |  |  |  |
| Residential Parking<br>Guest Parking | Sec. 206-5(d)(16)(a)<br>Sec. 206-5(d)(16)(b)             | 484 spaces (minimum)<br>40 spaces (minimum)     | 293 spaces proposed<br>Not indicated            | NO<br>N/A          |  |  |  |
| Adjusted Density                     | Sec. 206-5(d)(17)                                        | 3.1 units per acre (maximum)                    | 3.2 units per acre                              | NO                 |  |  |  |
| Transitional Buffer                  | Sec. 206-5(d)(19)(b)                                     | 50 Feet                                         | Not indicated on site plan                      | N/A                |  |  |  |