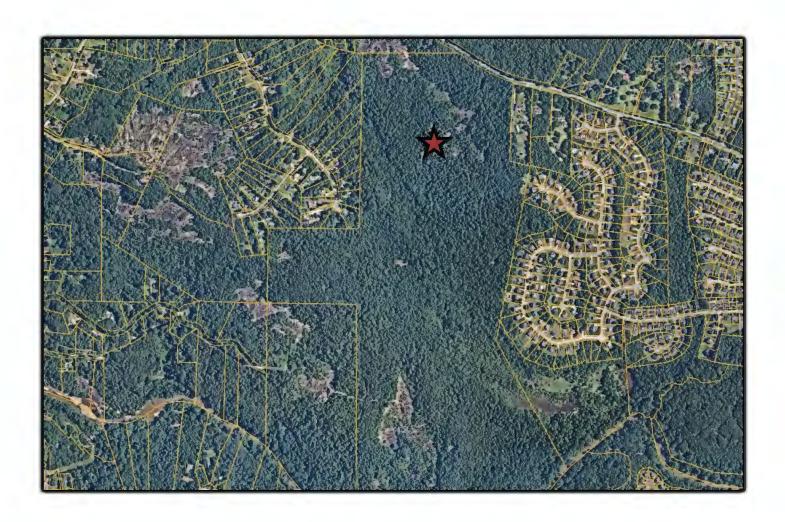

| ITEM R-6:          | REZ2024-22                                                                                                                                                                              |
|--------------------|-----------------------------------------------------------------------------------------------------------------------------------------------------------------------------------------|
| PURPOSE:           | To rezone 73 acres of a 253.03-acre property from R-1 (Single-Family Residential) to CRS (Collaborative Residential Subdivision) for a 150-unit, single-family residential subdivision. |
| LOCATION:          | 0 NE Hi Roc Road                                                                                                                                                                        |
| PARCEL:            | 0640010024                                                                                                                                                                              |
| SIZE:              | 73 acres of a 253.03-acre property                                                                                                                                                      |
| <b>APPLICANTS:</b> | Tonya Woods, Thomas & Hutton Engineering Services                                                                                                                                       |
|                    | Michele Battle, Battle Law, P.C.                                                                                                                                                        |
| OWNERS:            | John Pickering, PLP Properties LLC                                                                                                                                                      |