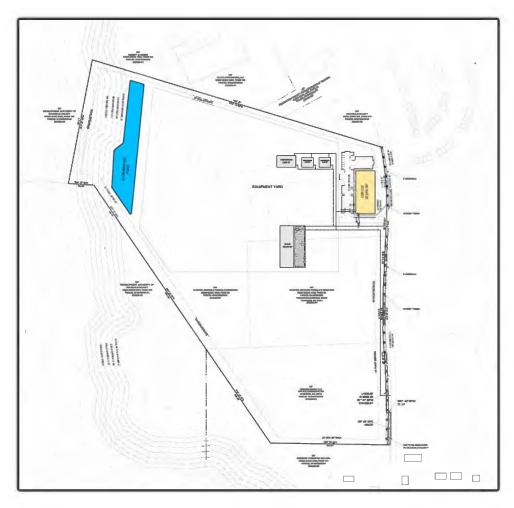

| ITEM R-3:         | FLU2024-06 and REZ2024-20                                            |
|-------------------|----------------------------------------------------------------------|
| <b>PURPOSE:</b>   | To amend the Comprehensive Plan Future Land Use Map Category from    |
|                   | Low Density Residential to Light Industrial.                         |
|                   | To rezone from R-1 (Single-Family Residential) and R-3 (Multi-Family |
|                   | Residential) to M-1 (Limited Industrial) to allow the property to be |
|                   | developed with a construction company's headquarters.                |
| LOCATION:         | 1362 and 1390 NW Rockbridge Road                                     |
| PARCELS:          | 0410010013, 041001013H, 041001013J, 041001013K                       |
| SIZE:             | 47.72 acres                                                          |
| <b>APPLICANT:</b> | Pittman Construction Company                                         |
| OWNER:            | Veritas Group LLC, Pamela A. Meadows, and Pamela A. Meadows as       |
|                   | Executor of the Estate of Joanne Mumpher                             |

#### **Existing Site Conditions**

The subject site is a 141.68-acre property located west of the intersection of GA Highway 212 SW and Oglesby Bridge Road SW and comprised of four parcels: 032002004G (1920 SW Highway 212), 032002004C (1929 SW Oglesby Bridge Road), 032002033A (1900 SW Highway 212), and 032002004F (SW Oglesby Bridge Road). The properties located at 1920 SW Highway 212, 1929 SW Oglesby Bridge Road, and 1900 SW Highway 212 are developed with single-family residences that were constructed in 1988, 1980 and 1983, and 1978, respectively. Apart from the residences, the site is characterized by wooded areas and open fields. The subject property has road frontage along both GA Highway 212 SW and Oglesby Bridge Road SW; sidewalks are not present along the frontages. Tributaries of Honey Creek, ponds, freshwater forested/shrub wetlands, and floodplains are present on the property.

#### **Project Summary**

The applicant is requesting a rezoning of a 141.68-acre site from A-R (Agricultural-Residential) to CRS (Conservation Residential Subdivision) and C-1 (Local Commercial). The project includes:

- **REZ2024-16**: A request to rezone 131.68 acres at 1920 SW Highway 212, 1900 SW Highway 212, SW Oglesby Bridge Road, and a portion of 1929 Oglesby Bridge Road from A-R (Agricultural-Residential) to CRS (Collaborative Residential Subdivision) for the development of a single-family residential subdivision with 242 lots.
- **REZ2024-24**: A request to rezone 10.00 acres of 1929 Oglesby Bridge Road from A-R (Agricultural-Residential) to C-1 (Local Commercial) for a neighborhood commercial development.

#### **Site Data**

Proposed dimensional standards:

- Minimum lot size of 10,000 square feet meeting code requirements.
- Minimum lot width of 70 feet meeting code requirements.
- 20-foot front yard setback meeting code requirements.
- 25-foot rear yard setback meeting code requirements.
- 7.5-foot side yard setback meeting code requirements.
- Proposed recreation/conservation area to be 39% (55.3 acres) of the project area.
- Proposed gross density of 1.86 units per acre.
- 293 proposed parking spaces.