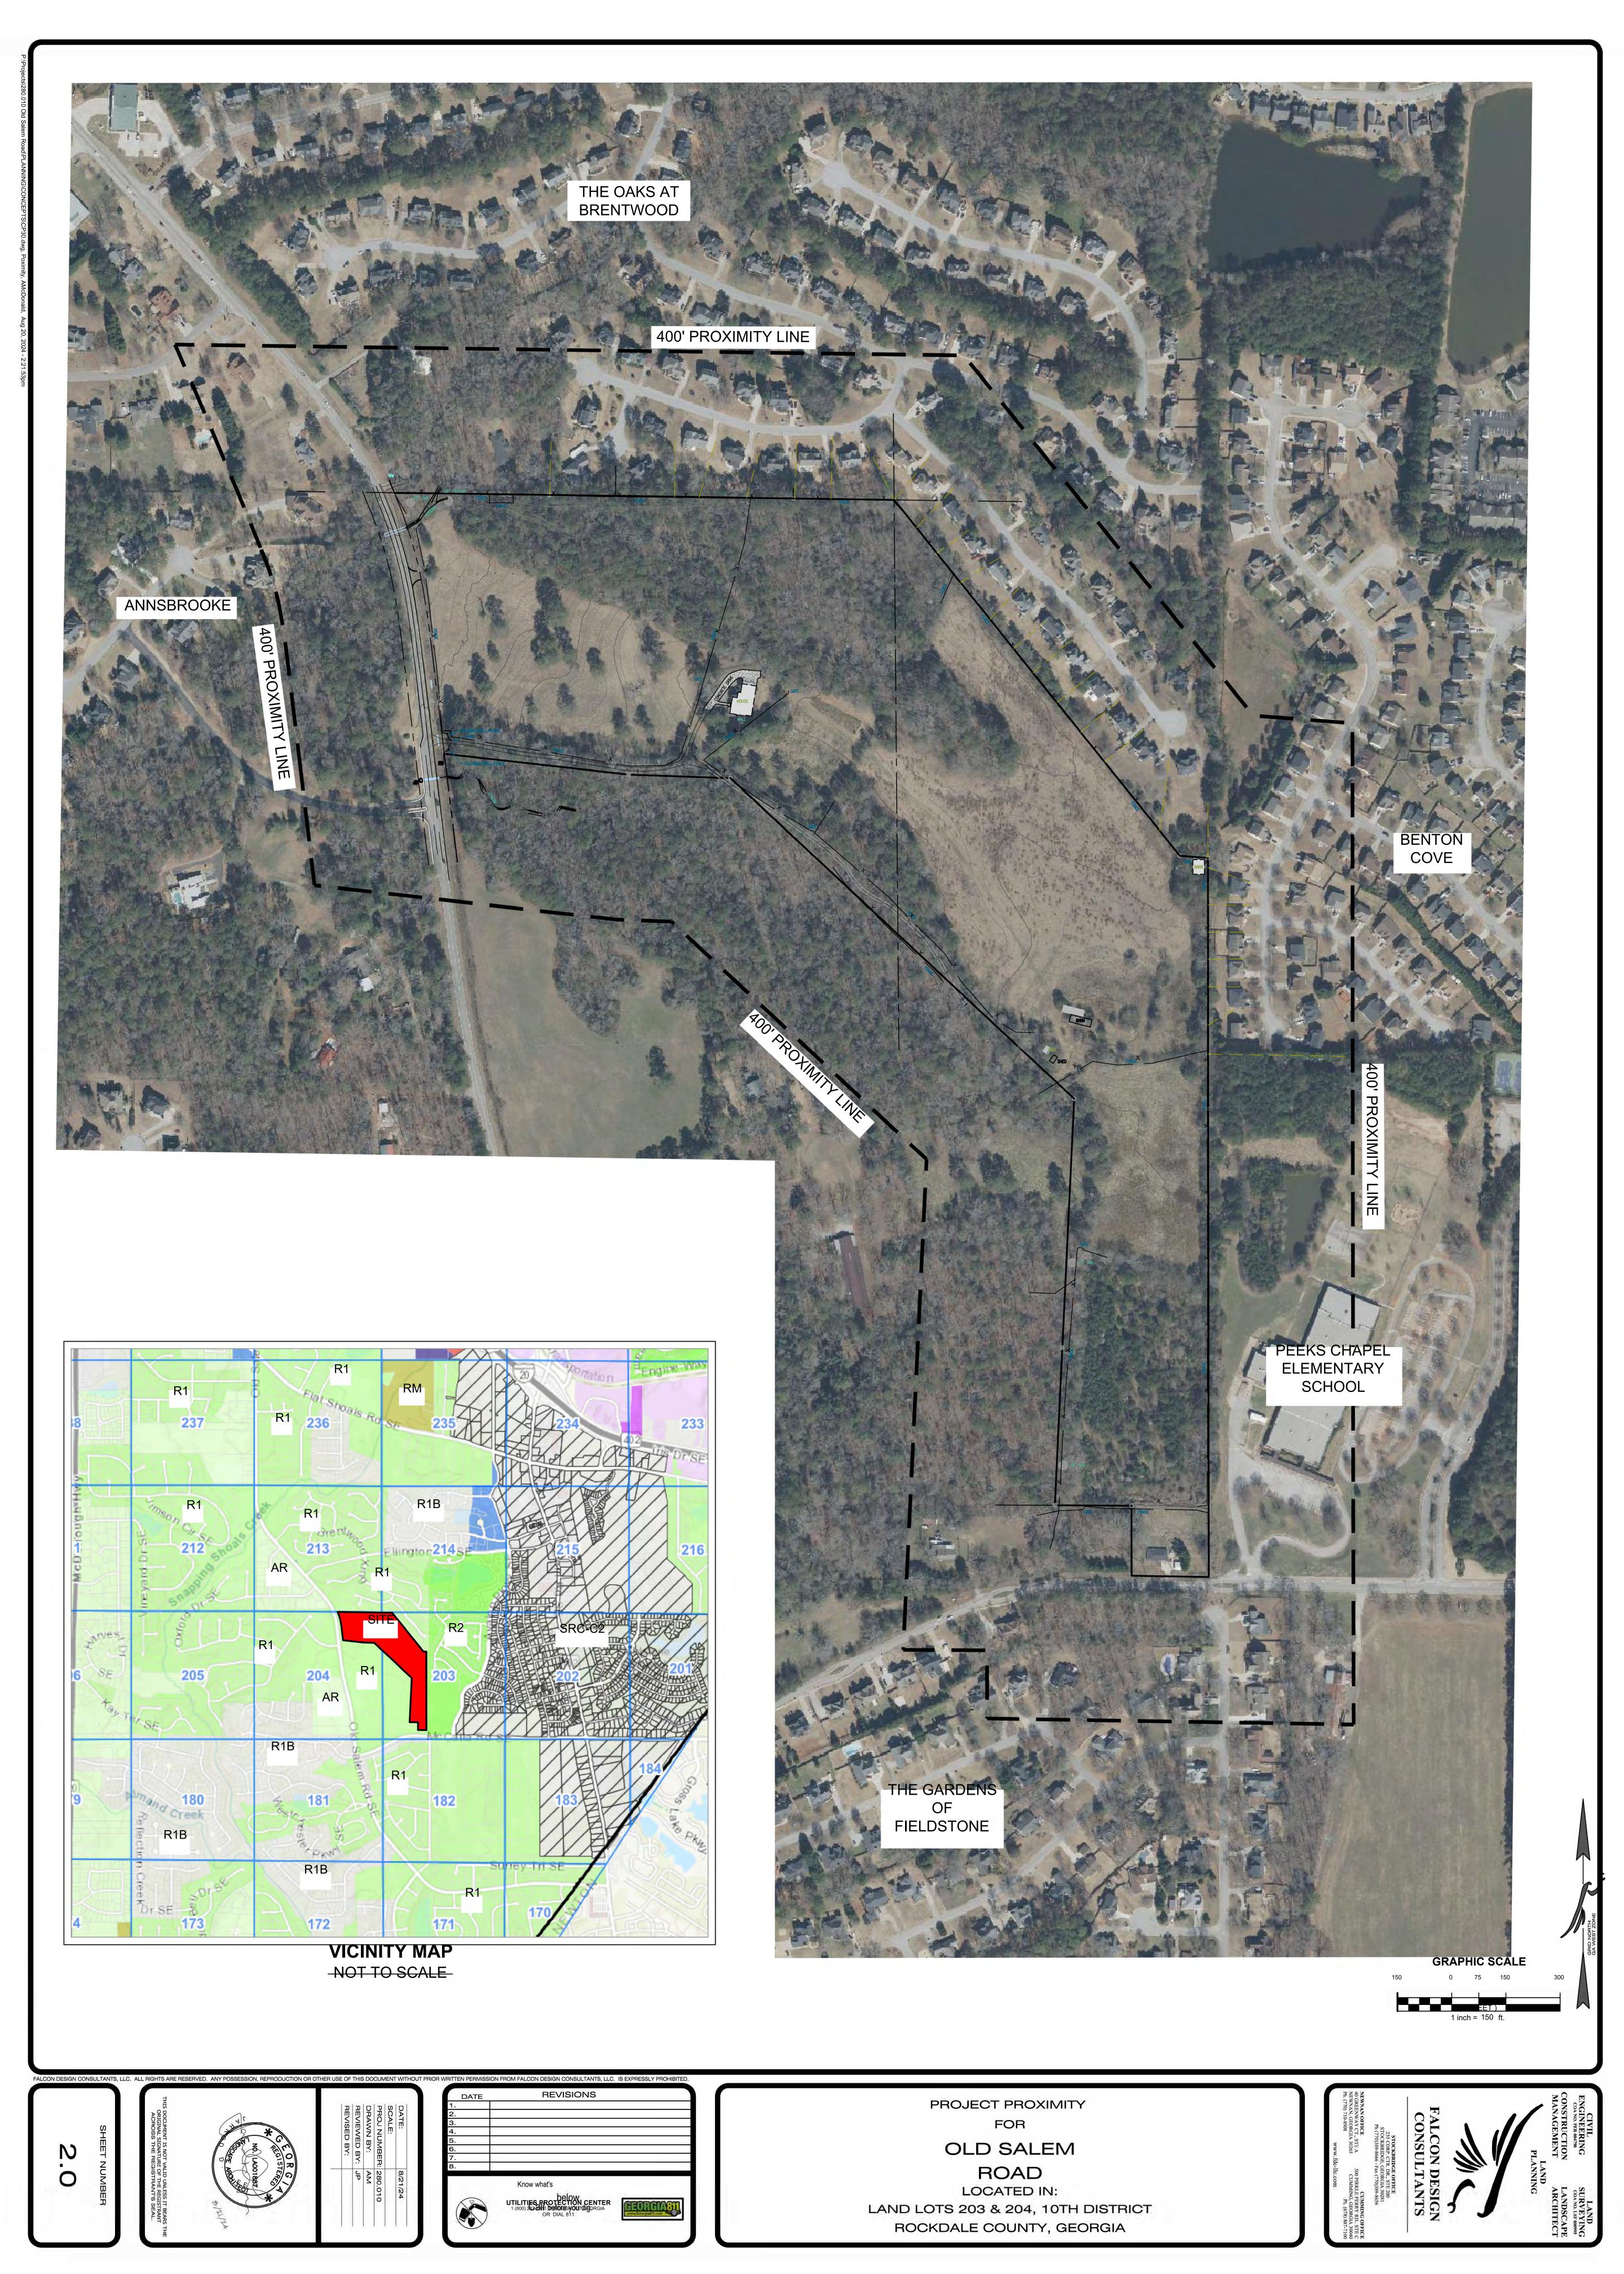

#### **Existing Site Conditions**

The subject site is a 141.68-acre property located west of the intersection of GA Highway 212 SW and Oglesby Bridge Road SW and comprised of four parcels: 032002004G (1920 SW Highway 212), 032002004C (1929 SW Oglesby Bridge Road), 032002033A (1900 SW Highway 212), and 032002004F (SW Oglesby Bridge Road). The properties located at 1920 SW Highway 212, 1929 SW Oglesby Bridge Road, and 1900 SW Highway 212 are developed with single-family residences that were constructed in 1988, 1980 and 1983, and 1978, respectively. Apart from the residences, the site is characterized by wooded areas and open fields. The subject property has road frontage along both GA Highway 212 SW and Oglesby Bridge Road SW; sidewalks are not present along the frontages. Tributaries of Honey Creek, ponds, freshwater forested/shrub wetlands, and floodplains are present on the property.

#### Surrounding Use and Zoning

The subject site is adjacent to residential and commercial properties. The following is a summary of surrounding uses and zoning:

|           | Adjacent Zoning and Current Land Use                                                                                                                                                                                                                                                           |                                                             |                                                                                                                                                                                                                                                |  |  |  |  |
|-----------|------------------------------------------------------------------------------------------------------------------------------------------------------------------------------------------------------------------------------------------------------------------------------------------------|-------------------------------------------------------------|------------------------------------------------------------------------------------------------------------------------------------------------------------------------------------------------------------------------------------------------|--|--|--|--|
| Direction | Address                                                                                                                                                                                                                                                                                        | Zoning District                                             | Current Land Use                                                                                                                                                                                                                               |  |  |  |  |
| West      | 2471 SW Oglesby Bridge Rd<br>2165 SW Burley Ct                                                                                                                                                                                                                                                 | A-R<br>A-R                                                  | Monastery of the Holy Ghost<br>Single-Family Residence                                                                                                                                                                                         |  |  |  |  |
| North     | 1529 SW Devonshire Way<br>1994 SW Highway 212<br>1956 SW Highway 212<br>1938 SW Highway 212                                                                                                                                                                                                    | R-1<br>A-R<br>A-R<br>A-R                                    | Single-Family Residences                                                                                                                                                                                                                       |  |  |  |  |
| East      | 4801 SW Camden Dr<br>1800 SW Francon Ct<br>1802 SW Francon Ct<br>1804 SW Francon Ct<br>1865 SW Highway 212<br>4555 SW Wentworth Pl<br>4556 SW Wentworth Pl<br>1837 SW Highway 212<br>1835 SW Highway 212<br>1827 SW Highway 212                                                                | R-1<br>R-1<br>R-1<br>R-1<br>R-1<br>R-1<br>C-1<br>C-1        | Single-Family Residence Office Building Single-Family Residence Gas Station/ Convenience Store |  |  |  |  |
| South     | 1926 SW Oglesby Bridge Rd<br>1910 SW Oglesby Bridge Rd<br>1920 SW Oglesby Bridge Rd<br>1928 SW Oglesby Bridge Rd<br>1930 SW Oglesby Bridge Rd<br>1936 SW Oglesby Bridge Rd<br>1946 SW Oglesby Bridge Rd<br>1942 SW Oglesby Bridge Rd<br>1944 SW Oglesby Bridge Rd<br>1950 SW Oglesby Bridge Rd | A-R<br>A-R<br>A-R<br>A-R<br>A-R<br>A-R<br>A-R<br>A-R<br>A-R | Single-Family Residence Vacant Vacant Vacant Single-Family Residence Single-Family Residence Single-Family Residence Single-Family Residence Single-Family Residence Single-Family Residence                                                   |  |  |  |  |