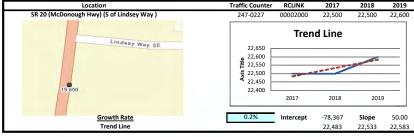

| 0.57      | 217-0194        | 00051100   | 7,750  | 7,740  | 7,790  |
| SR 20 (Keith Kalland Memorial Hwy) (S of Barber | 0.3%               | 0.75      | 247-7580        | 00063900   | 15,100 | 15,100 | 15,200 |
| Oglesby Bridge Rd (E of Hull Rd)                | 9.1%               | 0.83      | 217-0189        | 00002000   | 3,650  | 4,280  | 4,360  |
| Weighted Average                                | 1.0%               | 0.97      | Sum of Count    | Stations = | 50,650 | 51,300 | 51,660 |
| Location                                        |                    |           | Traffic Counter | RCLINK     | 2017   | 2018   | 2019   |
| CD 20 (M-D                                      | 14/1               |           | 0.43.0003       | 00000000   | 22 522 | 00.500 | 00.000 |













| EXISTING | G INTERSI | ECTION A | NALYSIS |
|----------|-----------|----------|---------|
|          |           |          |         |
|          |           |          |         |

Page 1

| Intersection             |           |       |                |        |        |        |
|--------------------------|-----------|-------|----------------|--------|--------|--------|
| Int Delay, s/veh         | 0.8       |       |                |        |        |        |
| Movement                 | WBL       | WBR   | NBT            | NBR    | SBL    | SBT    |
| Lane Configurations      | WDL       | VVDIX | T <sub>a</sub> | NDIX   | ODL    | 4      |
| Traffic Vol, veh/h       | 13        | 22    | 1002           | 13     | 8      | 468    |
| Future Vol, veh/h        | 13