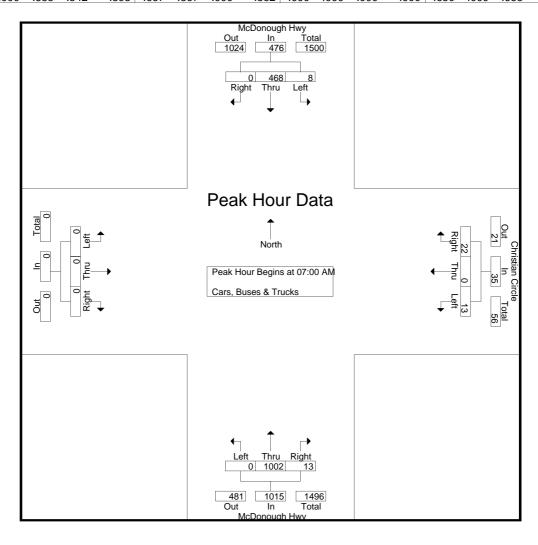

## D. Will the zoning proposal result in a use that will or could cause excessive or burdensome use of existing streets, transportation, facilities, utilities, or schools?

The 242-lot subdivision will likely have an impact on existing streets. The Traffic Impact Study (TIS) found that the development would generate 319 new morning peak hour trips and 588 new afternoon peak hour trips. A total of 6,664 new weekday trips will be generated. The study recommended improvements to mitigate the effects, such as new turn lanes which will necessitate widening of the roads. Rockdale Water Resources (RWR) has indicated that public water is available at the site location, but public wastewater is not available. Schools in the area are generally under capacity.