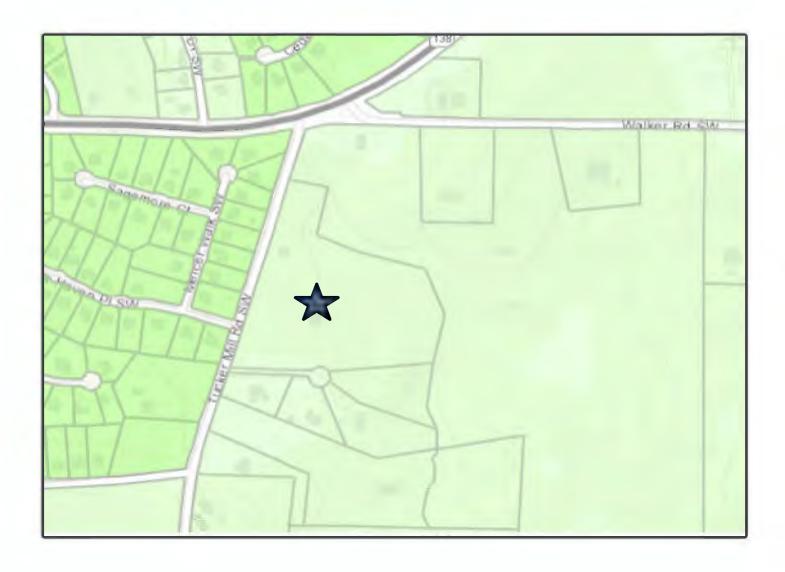

| ITEM R-9:         | SUP2024-04                                                                             |
|-------------------|----------------------------------------------------------------------------------------|
| PURPOSE:          | To authorize a Special Use Permit to allow for the operation of Veterinarian Services. |
| LOCATION:         | 2156 Tucker Mill Road                                                                  |
| PARCEL:           | 029002013E                                                                             |
| SIZE:             | 14.27 acres                                                                            |
| <b>APPLICANT:</b> | Glyne Greenidge                                                                        |
| OWNERS:           | Glyne Greenidge                                                                        |