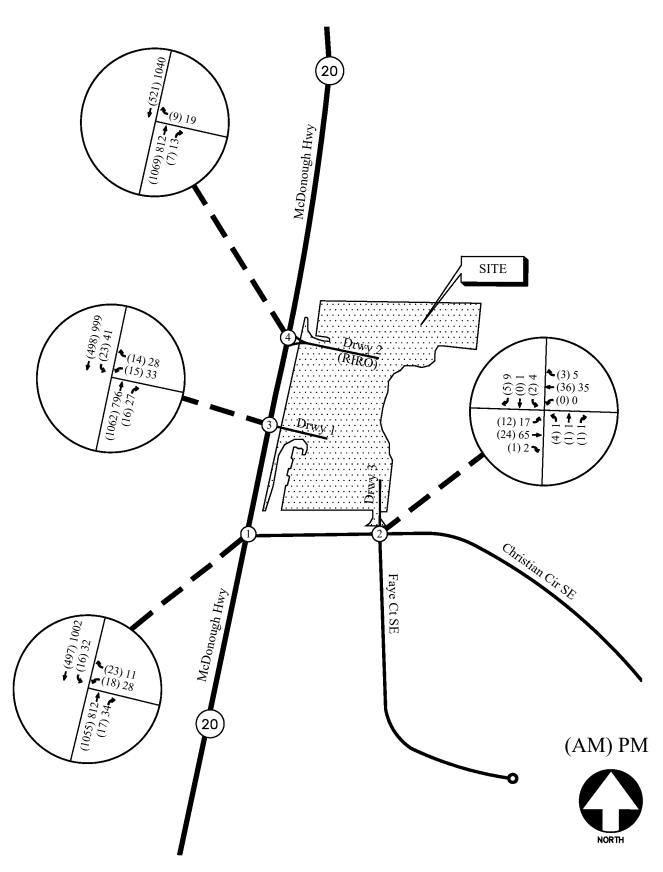

## D. Will the zoning proposal result in a use that will or could cause excessive or burdensome use of existing streets, transportation, facilities, utilities, or schools?

The 242-lot subdivision will likely have an impact on existing streets. The Traffic Impact Study (TIS) found that the development would generate 319 new morning peak hour trips and 588 new afternoon peak hour trips. A total of 6,664 new weekday trips will be generated. The study recommended improvements to mitigate the effects, such as new turn lanes which will necessitate widening of the roads. Rockdale Water Resources (RWR) has indicated that public water is available at the site location, but public wastewater is not available. Schools in the area are generally under capacity.