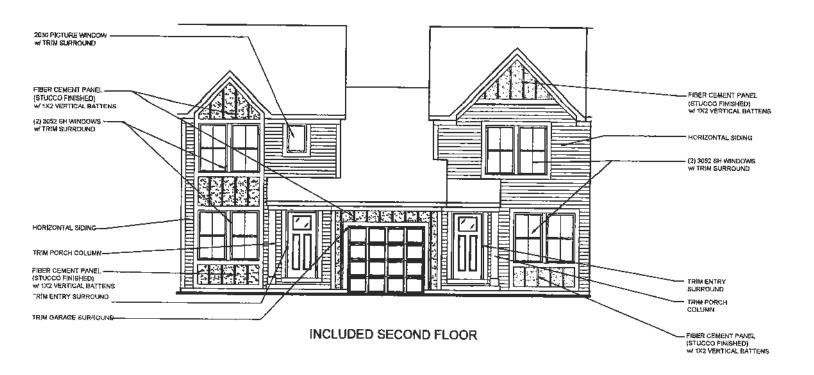

Maple Street Collection

welcome home.

Approximately 2794 sq ft



Modern Farmhouse







AMERICAN CLASSIC (WITH OPTIONAL BRICK & PORCH)



COASTAL CLASSIC



MODERN FARMHOUSE (WITH OPTIONAL BRICK)

designed by The

designed by TH

designed by





# SOMERSET Maple Street Collection

welcome home.

Approximately 1958 sq ft



PACIFIC CRAFTSMAN



AMERICAN CLASSIC



COASTAL COTTAGE

Images & Options Available at fischerhomes.com

Our Plans Include You



## YOSEMITE Maple Street Collection

welcome home.

Approximately 2258 sq ft



Modern Farmhouse







AMERICAN CLASSIC



Modern Farmhouse (with optional brick)



Western Craftsman (WITH OPTIONAL BRICK)







#### **ASHEVILLE**

#### 28-038 TOWNHOME COLLECTION



6-HOME BUILDING



#### **ASHEVILLE**

## 28-038 TOWNHOME COLLECTION







TO INCORPORATE NEW AND IMPROVED PRODUCTS, FEATURES, AND IDEAS, WE RESERVE THE RIGHT TO CHANGE DESIGNS WITHOUT NOTICE. COPYRIGHT © 2021 FISCHER HOMES, INC. ALL RIGHTS RESERVED.

#### **BOARD OF COMMISSIONERS**

OSBORN NESBITT, SR., CHAIRMAN Sherri L. Washington, Esq., Commissioner Post I Dr. Doreen Williams, Commissioner Post II

#### ROCKDALE WATER RESOURCES

KIMBRY L. PREK, SR., DIRECTOR DAVID CERVONE, PE PRINCIPAL ENGINEER TELEPHONE 770-278-7450 FACSIMILE: 770-918-6529



July 15, 2024

Andy Shipp Grove Park Farm, LLC Allied Capital, LLC PO Box 1375 Conyers, GA 30012

Dear Andy Shipp

As of the date of this letter, Rockdale County does have wastewater availability and treatment capacity to accommodate your request for wastewater treatment for your site at 3031 Highway 138 Conyers,