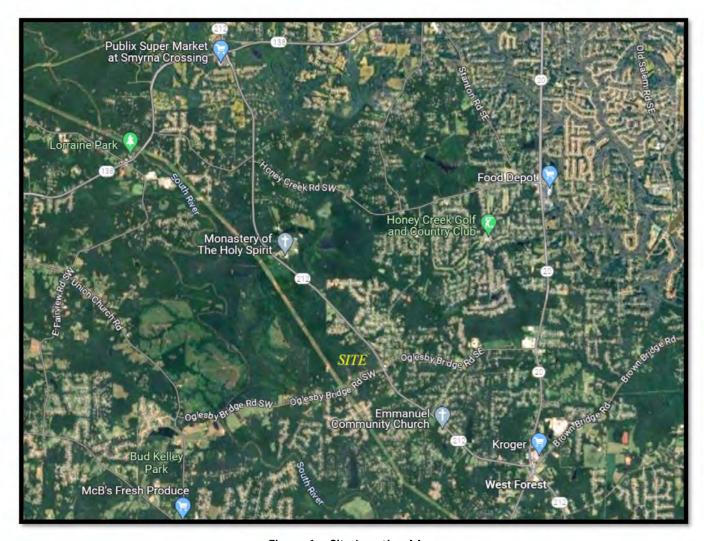

#### **Existing Site Conditions**

The subject site is a 141.68-acre property located west of the intersection of GA Highway 212 SW and Oglesby Bridge Road SW and comprised of four parcels: 032002004G (1920 SW Highway 212), 032002004C (1929 SW Oglesby Bridge Road), 032002033A (1900 SW Highway 212), and 032002004F (SW Oglesby Bridge Road). The properties located at 1920 SW Highway 212, 1929 SW Oglesby Bridge Road, and 1900 SW Highway 212 are developed with single-family residences that were constructed in 1988, 1980 and 1983, and 1978, respectively. Apart from the residences, the site is characterized by wooded areas and open fields. The subject property has road frontage along both GA Highway 212 SW and Oglesby Bridge Road SW; sidewalks are not present along the frontages. Tributaries of Honey Creek, ponds, freshwater forested/shrub wetlands, and floodplains are present on the property.

#### Surrounding Use and Zoning

The subject site is adjacent to residential and commercial properties. The following is a summary of surrounding uses and zoning:

|           | Adjacent Zoning and Current Land Use                                                                                                                                                                                                                                                           |                                                             |                                                                                                                                                                                                                                                |  |  |  |  |
|-----------|------------------------------------------------------------------------------------------------------------------------------------------------------------------------------------------------------------------------------------------------------------------------------------------------|-------------------------------------------------------------|------------------------------------------------------------------------------------------------------------------------------------------------------------------------------------------------------------------------------------------------|--|--|--|--|
| Direction | Address                                                                                                                                                                                                                                                                                        | Zoning District                                             | Current Land Use                                                                                                                                                                                                                               |  |  |  |  |
| West      | 2471 SW Oglesby Bridge Rd<br>2165 SW Burley Ct                                                                                                                                                                                                                                                 | A-R<br>A-R                                                  | Monastery of the Holy Ghost<br>Single-Family Residence                                                                                                                                                                                         |  |  |  |  |
| North     | 1529 SW Devonshire Way<br>1994 SW Highway 212<br>1956 SW Highway 212<br>1938 SW Highway 212                                                                                                                                                                                                    | R-1<br>A-R<br>A-R<br>A-R                                    | Single-Family Residences                                                                                                                                                                                                                       |  |  |  |  |
| East      | 4801 SW Camden Dr<br>1800 SW Francon Ct<br>1802 SW Francon Ct<br>1804 SW Francon Ct<br>1865 SW Highway 212<br>4555 SW Wentworth Pl<br>4556 SW Wentworth Pl<br>1837 SW Highway 212<br>1835 SW Highway 212<br>1827 SW Highway 212                                                                | R-1<br>R-1<br>R-1<br>R-1<br>R-1<br>R-1<br>C-1<br>C-1        | Single-Family Residence Office Building Single-Family Residence Gas Station/ Convenience Store |  |  |  |  |
| South     | 1926 SW Oglesby Bridge Rd<br>1910 SW Oglesby Bridge Rd<br>1920 SW Oglesby Bridge Rd<br>1928 SW Oglesby Bridge Rd<br>1930 SW Oglesby Bridge Rd<br>1936 SW Oglesby Bridge Rd<br>1946 SW Oglesby Bridge Rd<br>1942 SW Oglesby Bridge Rd<br>1944 SW Oglesby Bridge Rd<br>1950 SW Oglesby Bridge Rd | A-R<br>A-R<br>A-R<br>A-R<br>A-R<br>A-R<br>A-R<br>A-R<br>A-R | Single-Family Residence Vacant Vacant Vacant Single-Family Residence Single-Family Residence Single-Family Residence Single-Family Residence Single-Family Residence Single-Family Residence                                                   |  |  |  |  |