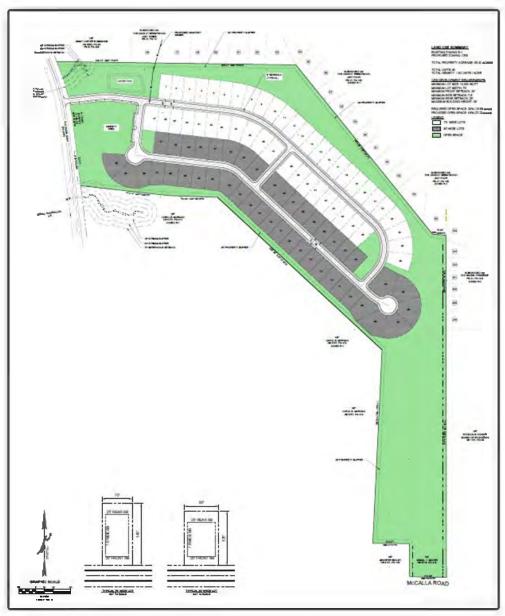

- **REZ2024-16**: A request to rezone 131.68 acres at 1920 SW Highway 212, 1900 SW Highway 212, SW Oglesby Bridge Road, and a portion of 1929 Oglesby Bridge Road from A-R (Agricultural-Residential) to CRS (Collaborative Residential Subdivision) for the development of a single-family residential subdivision with 242 lots.
- **REZ2024-24**: A request to rezone 10.00 acres of 1929 Oglesby Bridge Road from A-R (Agricultural-Residential) to C-1 (Local Commercial) for a neighborhood commercial development.

#### **Site Data**

Proposed dimensional standards:

- Minimum lot size of 10,000 square feet meeting code requirements.
- Minimum lot width of 70 feet meeting code requirements.
- 20-foot front yard setback meeting code requirements.
- 25-foot rear yard setback meeting code requirements.
- 7.5-foot side yard setback meeting code requirements.
- Proposed recreation/conservation area to be 39% (55.3 acres) of the project area.
- Proposed gross density of 1.86 units per acre.
- 293 proposed parking spaces.