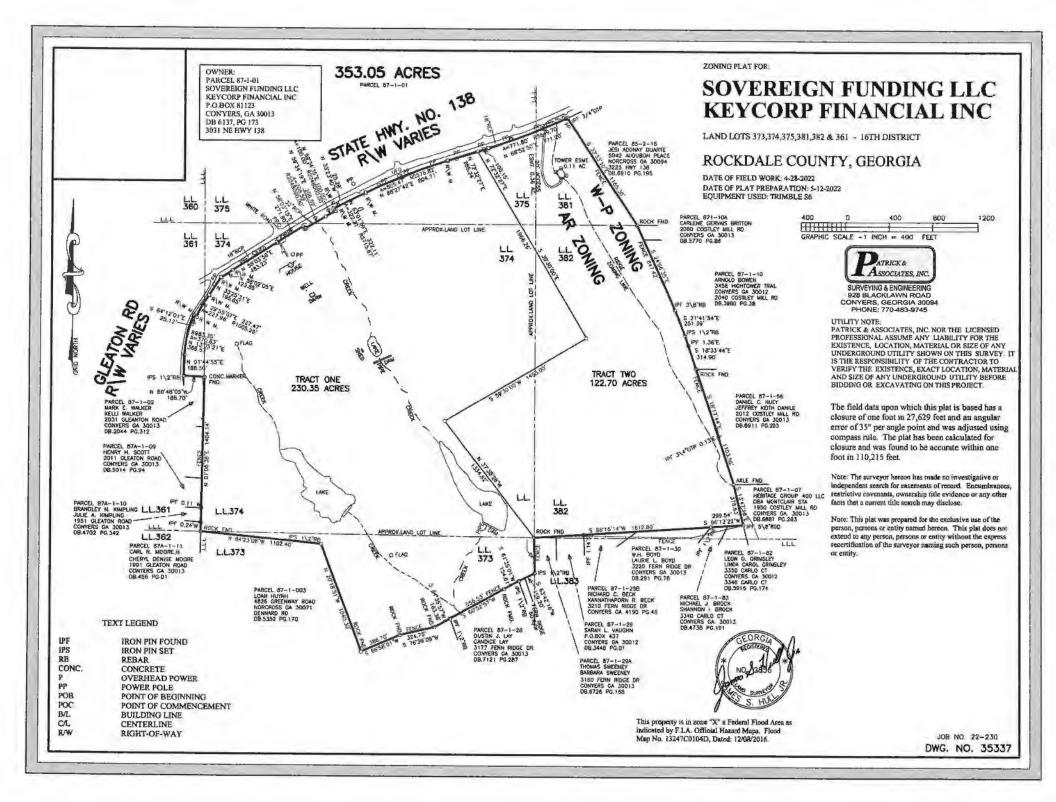

| ITEM R-5:         | REZ2024-19                                                                                                                                  |
|-------------------|---------------------------------------------------------------------------------------------------------------------------------------------|
| PURPOSE:          | To rezone 230.35 acres of a 353.04-acre property from A-R (Agricultural-Residential) to MRU (Mixed Residential Uses) for a 347-unit, mixed- |
|                   | residential development.                                                                                                                    |
| LOCATION:         | 3031 NE Highway 138                                                                                                                         |
| PARCEL:           | 0870010001                                                                                                                                  |
| SIZE:             | 230.35 acres of a 353.04-acre property                                                                                                      |
| <b>APPLICANT:</b> | Andrew C Shipp, Sr. for Grove Park Farm, LLC/Allied Capital, LLC                                                                            |
| OWNER:            | Grove Park Farm, LLC and Allied Capital, LLC                                                                                                |