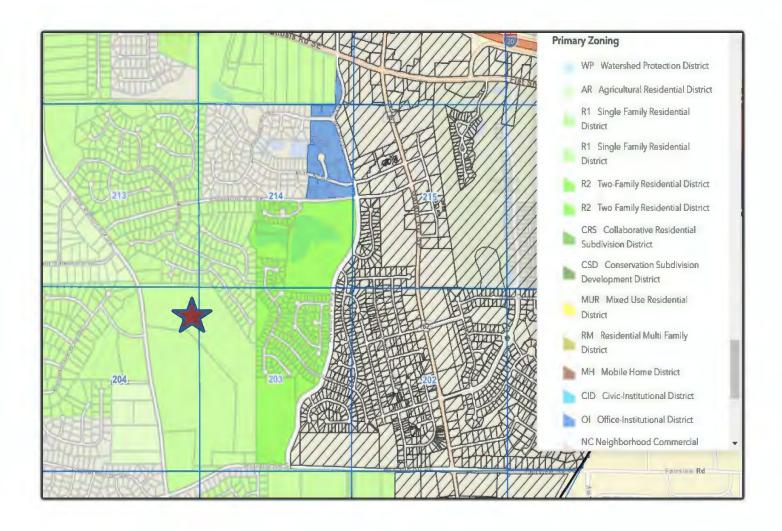

#### Surrounding Use and Zoning

The subject site is adjacent to residential and commercial properties. The following is a summary of surrounding uses and zoning:

|           | Adjacent Zoning and Current Land Use                                                                                                                                                                                                                                                           |                                                             |                                                                                                                                                                                                                                                |  |  |  |  |
|-----------|------------------------------------------------------------------------------------------------------------------------------------------------------------------------------------------------------------------------------------------------------------------------------------------------|-------------------------------------------------------------|------------------------------------------------------------------------------------------------------------------------------------------------------------------------------------------------------------------------------------------------|--|--|--|--|
| Direction | Address                                                                                                                                                                                                                                                                                        | Zoning District                                             | Current Land Use                                                                                                                                                                                                                               |  |  |  |  |
| West      | 2471 SW Oglesby Bridge Rd<br>2165 SW Burley Ct                                                                                                                                                                                                                                                 | A-R<br>A-R                                                  | Monastery of the Holy Ghost<br>Single-Family Residence                                                                                                                                                                                         |  |  |  |  |
| North     | 1529 SW Devonshire Way<br>1994 SW Highway 212<br>1956 SW Highway 212<br>1938 SW Highway 212                                                                                                                                                                                                    | R-1<br>A-R<br>A-R<br>A-R                                    | Single-Family Residences                                                                                                                                                                                                                       |  |  |  |  |
| East      | 4801 SW Camden Dr<br>1800 SW Francon Ct<br>1802 SW Francon Ct<br>1804 SW Francon Ct<br>1865 SW Highway 212<br>4555 SW Wentworth Pl<br>4556 SW Wentworth Pl<br>1837 SW Highway 212<br>1835 SW Highway 212<br>1827 SW Highway 212                                                                | R-1<br>R-1<br>R-1<br>R-1<br>R-1<br>R-1<br>C-1<br>C-1        | Single-Family Residence Office Building Single-Family Residence Gas Station/ Convenience Store |  |  |  |  |
| South     | 1926 SW Oglesby Bridge Rd<br>1910 SW Oglesby Bridge Rd<br>1920 SW Oglesby Bridge Rd<br>1928 SW Oglesby Bridge Rd<br>1930 SW Oglesby Bridge Rd<br>1936 SW Oglesby Bridge Rd<br>1946 SW Oglesby Bridge Rd<br>1942 SW Oglesby Bridge Rd<br>1944 SW Oglesby Bridge Rd<br>1950 SW Oglesby Bridge Rd | A-R<br>A-R<br>A-R<br>A-R<br>A-R<br>A-R<br>A-R<br>A-R<br>A-R | Single-Family Residence Vacant Vacant Vacant Single-Family Residence Single-Family Residence Single-Family Residence Single-Family Residence Single-Family Residence Single-Family Residence                                                   |  |  |  |  |

#### **ZONING MAP**

AR - Agricultural Residential District

R1 Single-Family Residential District

C1 - Local Commercial District