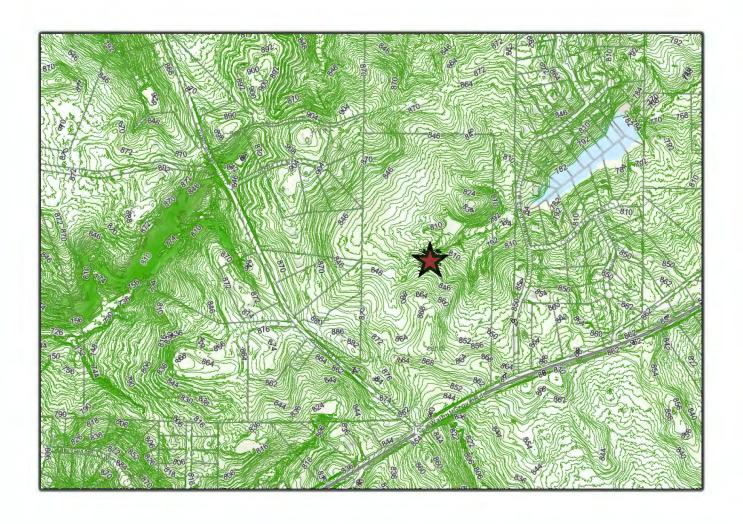

|  |  |  |  |
| East      | 2911 NE NORTH TOWER WAY              | WP                 | Single-Family Residence (Northampton Sub.)     |  |  |  |  |
|           | 3031 NE HIGHWAY 138                  | A-R                | Undeveloped Land                               |  |  |  |  |
| South     | 2220 NE WHITE RD                     | A-R                | Single-Family Residence/Religious Organization |  |  |  |  |
|           | 2230 NE WHITE RD                     | A-R                | Single-Family Residence/Religious Organization |  |  |  |  |

## **ZONING MAP**



WP - Watershed Protection District

AR Agricultural Residential District

R1 Single-Family Residential

District

## **FUTURE LAND USE MAP**



Medium Density Residential

**Watershed Protection** 

## **CONTOUR MAP**



## **AERIAL MAP**



## **Project Summary**

The applicant is requesting a future land use amendment and rezoning for a 94.31-acre parcel. The project includes:

- The development of a residential community with 199\* total residential units. \*The applicant requested 173 units in the original application. A site plan indicating 199 units was submitted after the application deadline, but 173 units is the number that was publicly advertised.
  - o 26 proposed single-family bungalow units
  - o 173 proposed single-family detached units
- Proposed dimensional standards
  - o Minimum lot size of 4,000 SF with a proposed typical lot layout of 4,830 SF, meeting code requirements.
  - o Minimum lot width of 40 feet, meeting code requirement.
  - o Minimum heated floor area, meeting code require