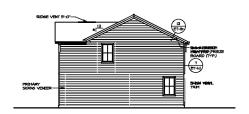

#### **Existing Site Conditions**

The subject site is a 141.68-acre property located west of the intersection of GA Highway 212 SW and Oglesby Bridge Road SW and comprised of four parcels: 032002004G (1920 SW Highway 212), 032002004C (1929 SW Oglesby Bridge Road), 032002033A (1900 SW Highway 212), and 032002004F (SW Oglesby Bridge Road). The properties located at 1920 SW Highway 212, 1929 SW Oglesby Bridge Road, and 1900 SW Highway 212 are developed with single-family residences that were constructed in 1988, 1980 and 1983, and 1978, respectively. Apart from the residences, the site is characterized by wooded areas and open fields. The subject property has road frontage along both GA Highway 212 SW and Oglesby Bridge Road SW; sidewalks are not present along the frontages. Tributaries of Honey Creek, ponds, freshwater forested/shrub wetlands, and floodplains are present on the property.

## A. Is the zoning proposal permitted as a use that is suitable in view of the use and development of adjacent and nearby property?

The applicant's requests for rezoning from AR (Agriculture-Residential) to CRS (Collaborative Residential Subdivision) and C-1 (Local Commercial) for a single-family residential and neighborhood commercial development are proposed on a largely undeveloped area of 141.68 acres. Adjacent properties are zoned AR, R-1, and C-1. The lots in the Stratford subdivision to the north of the subject site are approximately an acre in size. The Manchester subdivision to the east of the site is composed of half-acre lots. The lots to the south of the site range from 1-2 acres in size. The proposed development's 10,000-square-foot lot sizes are smaller than that of surrounding properties and may not be suitable in view of the use of the surrounding lots.