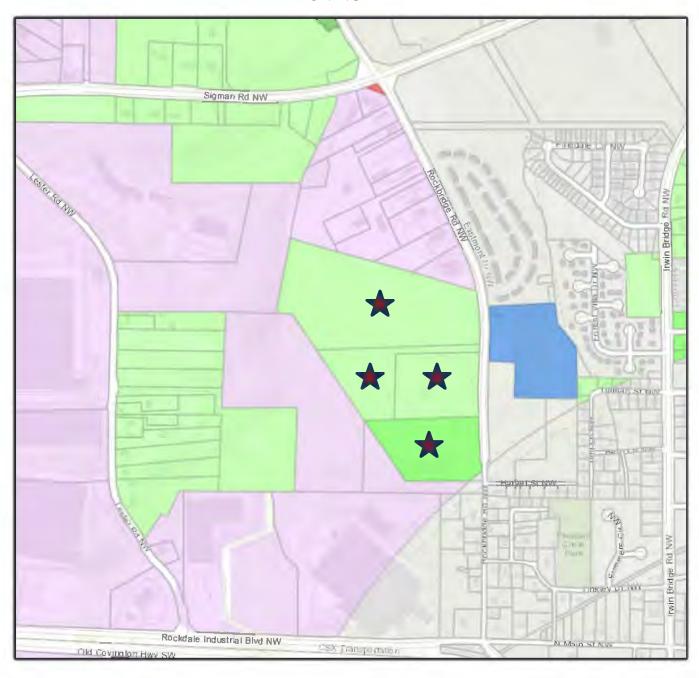

#### **ZONING MAP**

AR - Agricultural Residential District

R1 Single-Family Residential District

C1 - Local Commercial District

| ITEM R-3:         | FLU2024-06 and REZ2024-20                                            |
|-------------------|----------------------------------------------------------------------|
| <b>PURPOSE:</b>   | To amend the Comprehensive Plan Future Land Use Map Category from    |
|                   | Low Density Residential to Light Industrial.                         |
|                   | To rezone from R-1 (Single-Family Residential) and R-3 (Multi-Family |
|                   | Residential) to M-1 (Limited Industrial) to allow the property to be |
|                   | developed with a construction company's headquarters.                |
| LOCATION:         | 1362 and 1390 NW Rockbridge Road                                     |
| PARCELS:          | 0410010013, 041001013H, 041001013J, 041001013K                       |
| SIZE:             | 47.72 acres                                                          |
| <b>APPLICANT:</b> | Pittman Construction Company                                         |
| OWNER:            | Veritas Group LLC, Pamela A. Meadows, and Pamela A. Meadows as       |
|                   | Executor of the Estate of Joanne Mumpher                             |