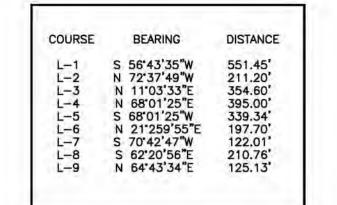

#### **Existing Site Conditions**

The subject site is a 141.68-acre property located west of the intersection of GA Highway 212 SW and Oglesby Bridge Road SW and comprised of four parcels: 032002004G (1920 SW Highway 212), 032002004C (1929 SW Oglesby Bridge Road), 032002033A (1900 SW Highway 212), and 032002004F (SW Oglesby Bridge Road). The properties located at 1920 SW Highway 212, 1929 SW Oglesby Bridge Road, and 1900 SW Highway 212 are developed with single-family residences that were constructed in 1988, 1980 and 1983, and 1978, respectively. Apart from the residences, the site is characterized by wooded areas and open fields. The subject property has road frontage along both GA Highway 212 SW and Oglesby Bridge Road SW; sidewalks are not present along the frontages. Tributaries of Honey Creek, ponds, freshwater forested/shrub wetlands, and floodplains are present on the property.

#### Surrounding Use and Zoning

The subject site is adjacent to residential and commercial properties. The following is a summary of surrounding uses and zoning:

|           | Adjacent Zoning and Current Land Use                                                                                                                                                                                                                                                           |                                                             |                                                                                                                                                                                                                                                |  |  |  |  |
|-----------|------------------------------------------------------------------------------------------------------------------------------------------------------------------------------------------------------------------------------------------------------------------------------------------------|-------------------------------------------------------------|------------------------------------------------------------------------------------------------------------------------------------------------------------------------------------------------------------------------------------------------|--|--|--|--|
| Direction | Address                                                                                                                                                                                                                                                                                        | Zoning District                                             | Current Land Use                                                                                                                                                                                                                               |  |  |  |  |
| West      | 2471 SW Oglesby Bridge Rd<br>2165 SW Burley Ct                                                                                                                                                                                                                                                 | A-R<br>A-R                                                  | Monastery of the Holy Ghost<br>Single-Family Residence                                                                                                                                                                                         |  |  |  |  |
| North     | 1529 SW Devonshire Way<br>1994 SW Highway 212<br>1956 SW Highway 212<br>1938 SW Highway 212                                                                                                                                                                                                    | R-1<br>A-R<br>A-R<br>A-R                                    | Single-Family Residences                                                                                                                                                                                                                       |  |  |  |  |
| East      | 4801 SW Camden Dr<br>1800 SW Francon Ct<br>1802 SW Francon Ct<br>1804 SW Francon Ct<br>1865 SW Highway 212<br>4555 SW Wentworth Pl<br>4556 SW Wentworth Pl<br>1837 SW Highway 212<br>1835 SW Highway 212<br>1827 SW Highway 212                                                                | R-1<br>R-1<br>R-1<br>R-1<br>R-1<br>R-1<br>C-1<br>C-1        | Single-Family Residence Office Building Single-Family Residence Gas Station/ Convenience Store |  |  |  |  |
| South     | 1926 SW Oglesby Bridge Rd<br>1910 SW Oglesby Bridge Rd<br>1920 SW Oglesby Bridge Rd<br>1928 SW Oglesby Bridge Rd<br>1930 SW Oglesby Bridge Rd<br>1936 SW Oglesby Bridge Rd<br>1946 SW Oglesby Bridge Rd<br>1942 SW Oglesby Bridge Rd<br>1944 SW Oglesby Bridge Rd<br>1950 SW Oglesby Bridge Rd | A-R<br>A-R<br>A-R<br>A-R<br>A-R<br>A-R<br>A-R<br>A-R<br>A-R | Single-Family Residence Vacant Vacant Vacant Single-Family Residence Single-Family Residence Single-Family Residence Single-Family Residence Single-Family Residence Single-Family Residence                                                   |  |  |  |  |