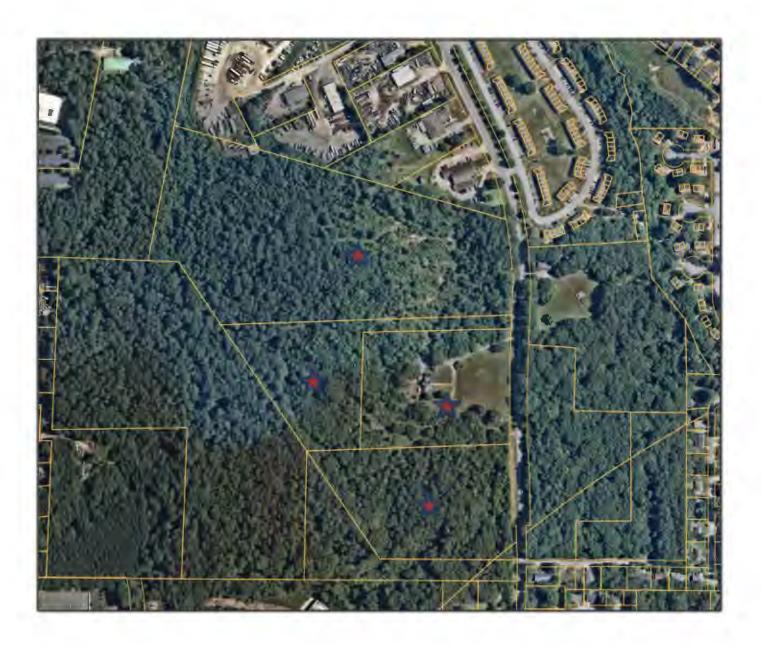

|
| East*     | 1381 NW Rockbridge Road<br>NW Rockbridge Road | O-I<br>RS14        | Office Building City of Conyers – Conyers Housing Corporation |
| South     | 1308 NW Rockbridge Road                       | M-1                | Undeveloped                                                   |
| West      | 1400 NW Lester Road<br>NW Lester Road         | M-1                | Undeveloped - Development Authority of Rockdale County        |

<sup>\*</sup>Subject Property is separated from 1381 NW Rockbridge Road and NW Rockbridge Road by Rockbridge Road NW.

### **ZONING MAP**



- M1 Limited Inustrial District
- Ol Office-Institutional District
  - R1 Single-Family Residential
- R2 Two-Family Residential District

### **FUTURE LAND USE MAP**



### **TOPOGRAPHY MAP**



### **AERIAL**



### **PROJECT SUMMARY**

The applicant is requesting a future land use amendment and rezoning for a 47.72-acre parcel. The project includes the following:

- A request to amend the Comprehensive Plan Future Land Use Map Category from Low Density Residential to Light Industrial.
- A request to rezone from R-1 (Single-Family Residential) and R-3 (Multi-Family Residential) to M-1 (Limited Industrial) to allow the property to be developed with a construction company's headquarters, which includes:
  - o A 22,000-square-foot office building located towards the front of the property facing Rockbridge Rd;
  - o 70 car parking spaces towards the rear of the office building;
  - o A 15,000-square-foot shop;
  - o Three warehouses (a 6,000-square-foot warehouse and two 3,000-square-foot warehouses