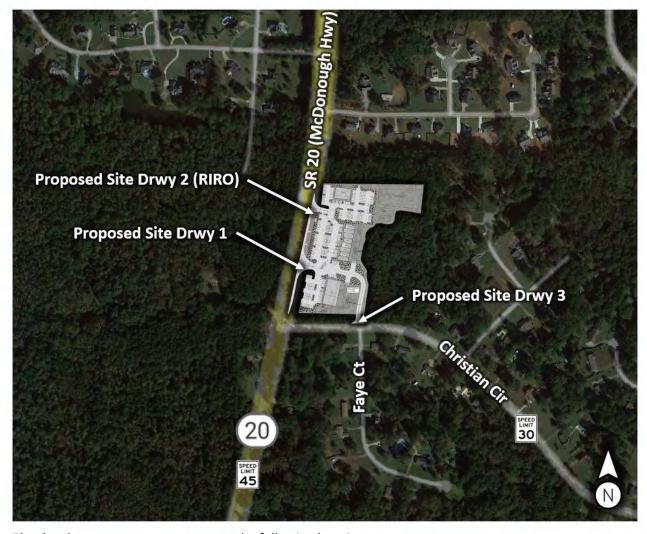

## D. Will the zoning proposal result in a use that will or could cause excessive or burdensome use of existing streets, transportation, facilities, utilities, or schools?

The 242-lot subdivision will likely have an impact on existing streets. The Traffic Impact Study (TIS) found that the development would generate 319 new morning peak hour trips and 588 new afternoon peak hour trips. A total of 6,664 new weekday trips will be generated. The study recommended improvements to mitigate the effects, such as new turn lanes which will necessitate widening of the roads. Rockdale Water Resources (RWR) has indicated that public water is available at the site location, but public wastewater is not available. Schools in the area are generally under capacity.