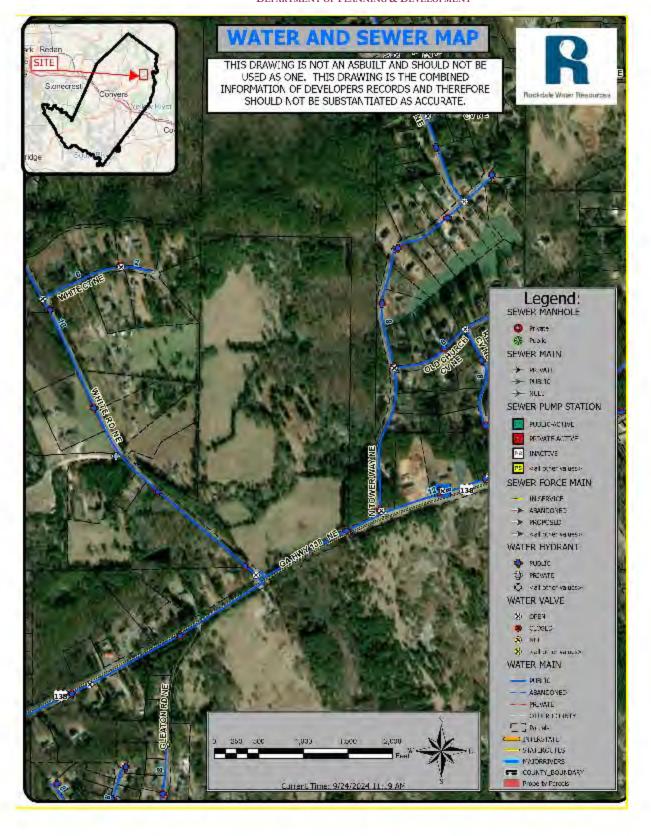

#### Water/Sewer

Existing 16" DIP Water main along GA Hwy 212 SW and an existing 16" DIP Water main along Oglesby Bridge RD SW. No Public Wastewater. See Map Attached