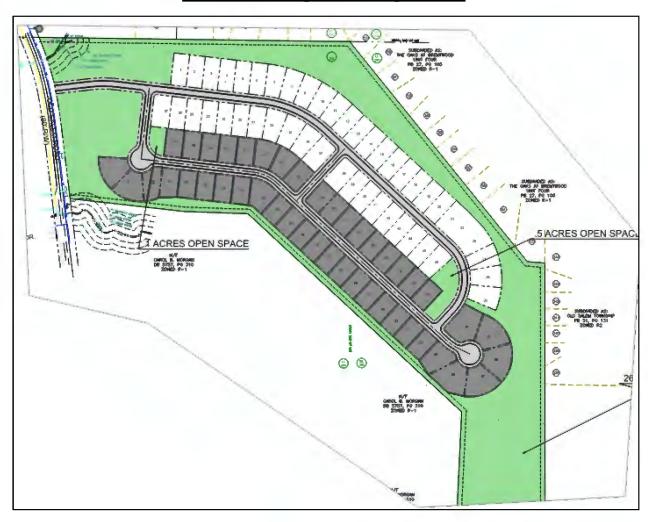

| <b>OWNERS:</b> | Oral C Clarke |
|----------------|---------------|
|----------------|---------------|

| ITEM R-8:         | REZ2024-26                                                                               |
|-------------------|------------------------------------------------------------------------------------------|
| PURPOSE:          | To rezone a 55.34-acre property from R-1 (Single-Family Residential) to                  |
|                   | CRS (Collaborative Residential Subdivision) for a single-family residential subdivision. |
| LOCATION:         | 2660 SE Old Salem Road                                                                   |
| PARCEL:           | 0770010007                                                                               |
| SIZE:             | 55.34 acres                                                                              |
| <b>APPLICANT:</b> | Jared Brode/Direct Residential Homes                                                     |
| OWNERS:           | Mack H Barnes III                                                                        |

#### **Site Data**

Proposed dimensional standards:

- Minimum lot size of 10,000 square feet meeting code requirements.
- Minimum lot width of 70 feet meeting code requirements.
- 20-foot front yard setback meeting code requirements.
- 25-foot rear yard setback meeting code requirements.
- 7.5-foot side yard setback meeting code requirements.
- Proposed recreation/conservation area to be 39% (55.3 acres) of the project area.
- Proposed gross density of 1.86 units per acre.
- 293 proposed parking spaces.

#### ZONING AND DEVELOPMENT STANDARDS

The following is a summary of applicable development standards from the Rockdale Unified Development Ordinance (UDO):

| ZONING AND DEVELOPMENT STANDARDS     |                                                          |                                                 |                                                 |                    |  |  |  |
|--------------------------------------|----------------------------------------------------------|-------------------------------------------------|-------------------------------------------------|--------------------|--|--|--|
| Standard                             | Code Section                                             | Required                                        | Proposed                                        | Meets<br>Standard? |  |  |  |
| Conservation Space                   | Sec. 206-5(d)(1)                                         | 30% of gross parcel area                        | 39% of gross parcel area                        | YES                |  |  |  |
| Minimum Development<br>Size          | Sec. 206-5(d)(2)                                         | 10 contiguous acres (exclusive of conservation) | 141.68 acres (total)                            | YES                |  |  |  |
| Minimum Lot Size                     | Sec. 206-5(d)(3)                                         | 10,000 SF                                       | 10,000 SF                                       | YES                |  |  |  |
| Minimum Lot Width                    | Sec. 206-5(d)(4)                                         | 70 Feet                                         | 70 Feet                                         | YES                |  |  |  |
| Setbacks<br>Front<br>Rear<br>Side    | Sec. 206-5(d)(5)<br>Sec. 206-5(d)(6)<br>Sec. 206-5(d)(7) | 20 Feet (5 ft staggered)<br>25 Feet<br>7.5 Feet | 20 Feet (5 ft staggered)<br>25 Feet<br>7.5 Feet | YES<br>YES<br>YES  |  |  |  |
| Residential Parking<br>Guest Parking | Sec. 206-5(d)(16)(a)<br>Sec. 206-5(d)(16)(b)             | 484 spaces (minimum)<br>40 spaces (minimum)     | 293 spaces proposed<br>Not indicated            | NO<br>N/A          |  |  |  |
| Adjusted Density                     | Sec. 206-5(d)(17)                                        | 3.1 units per acre (maximum)                    | 3.2 units per acre                              | NO                 |  |  |  |
| Transitional Buffer                  | Sec. 206-5(d)(19)(b)                                     | 50 Feet                                         | Not indicated on site plan                      | N/A                |  |  |  |