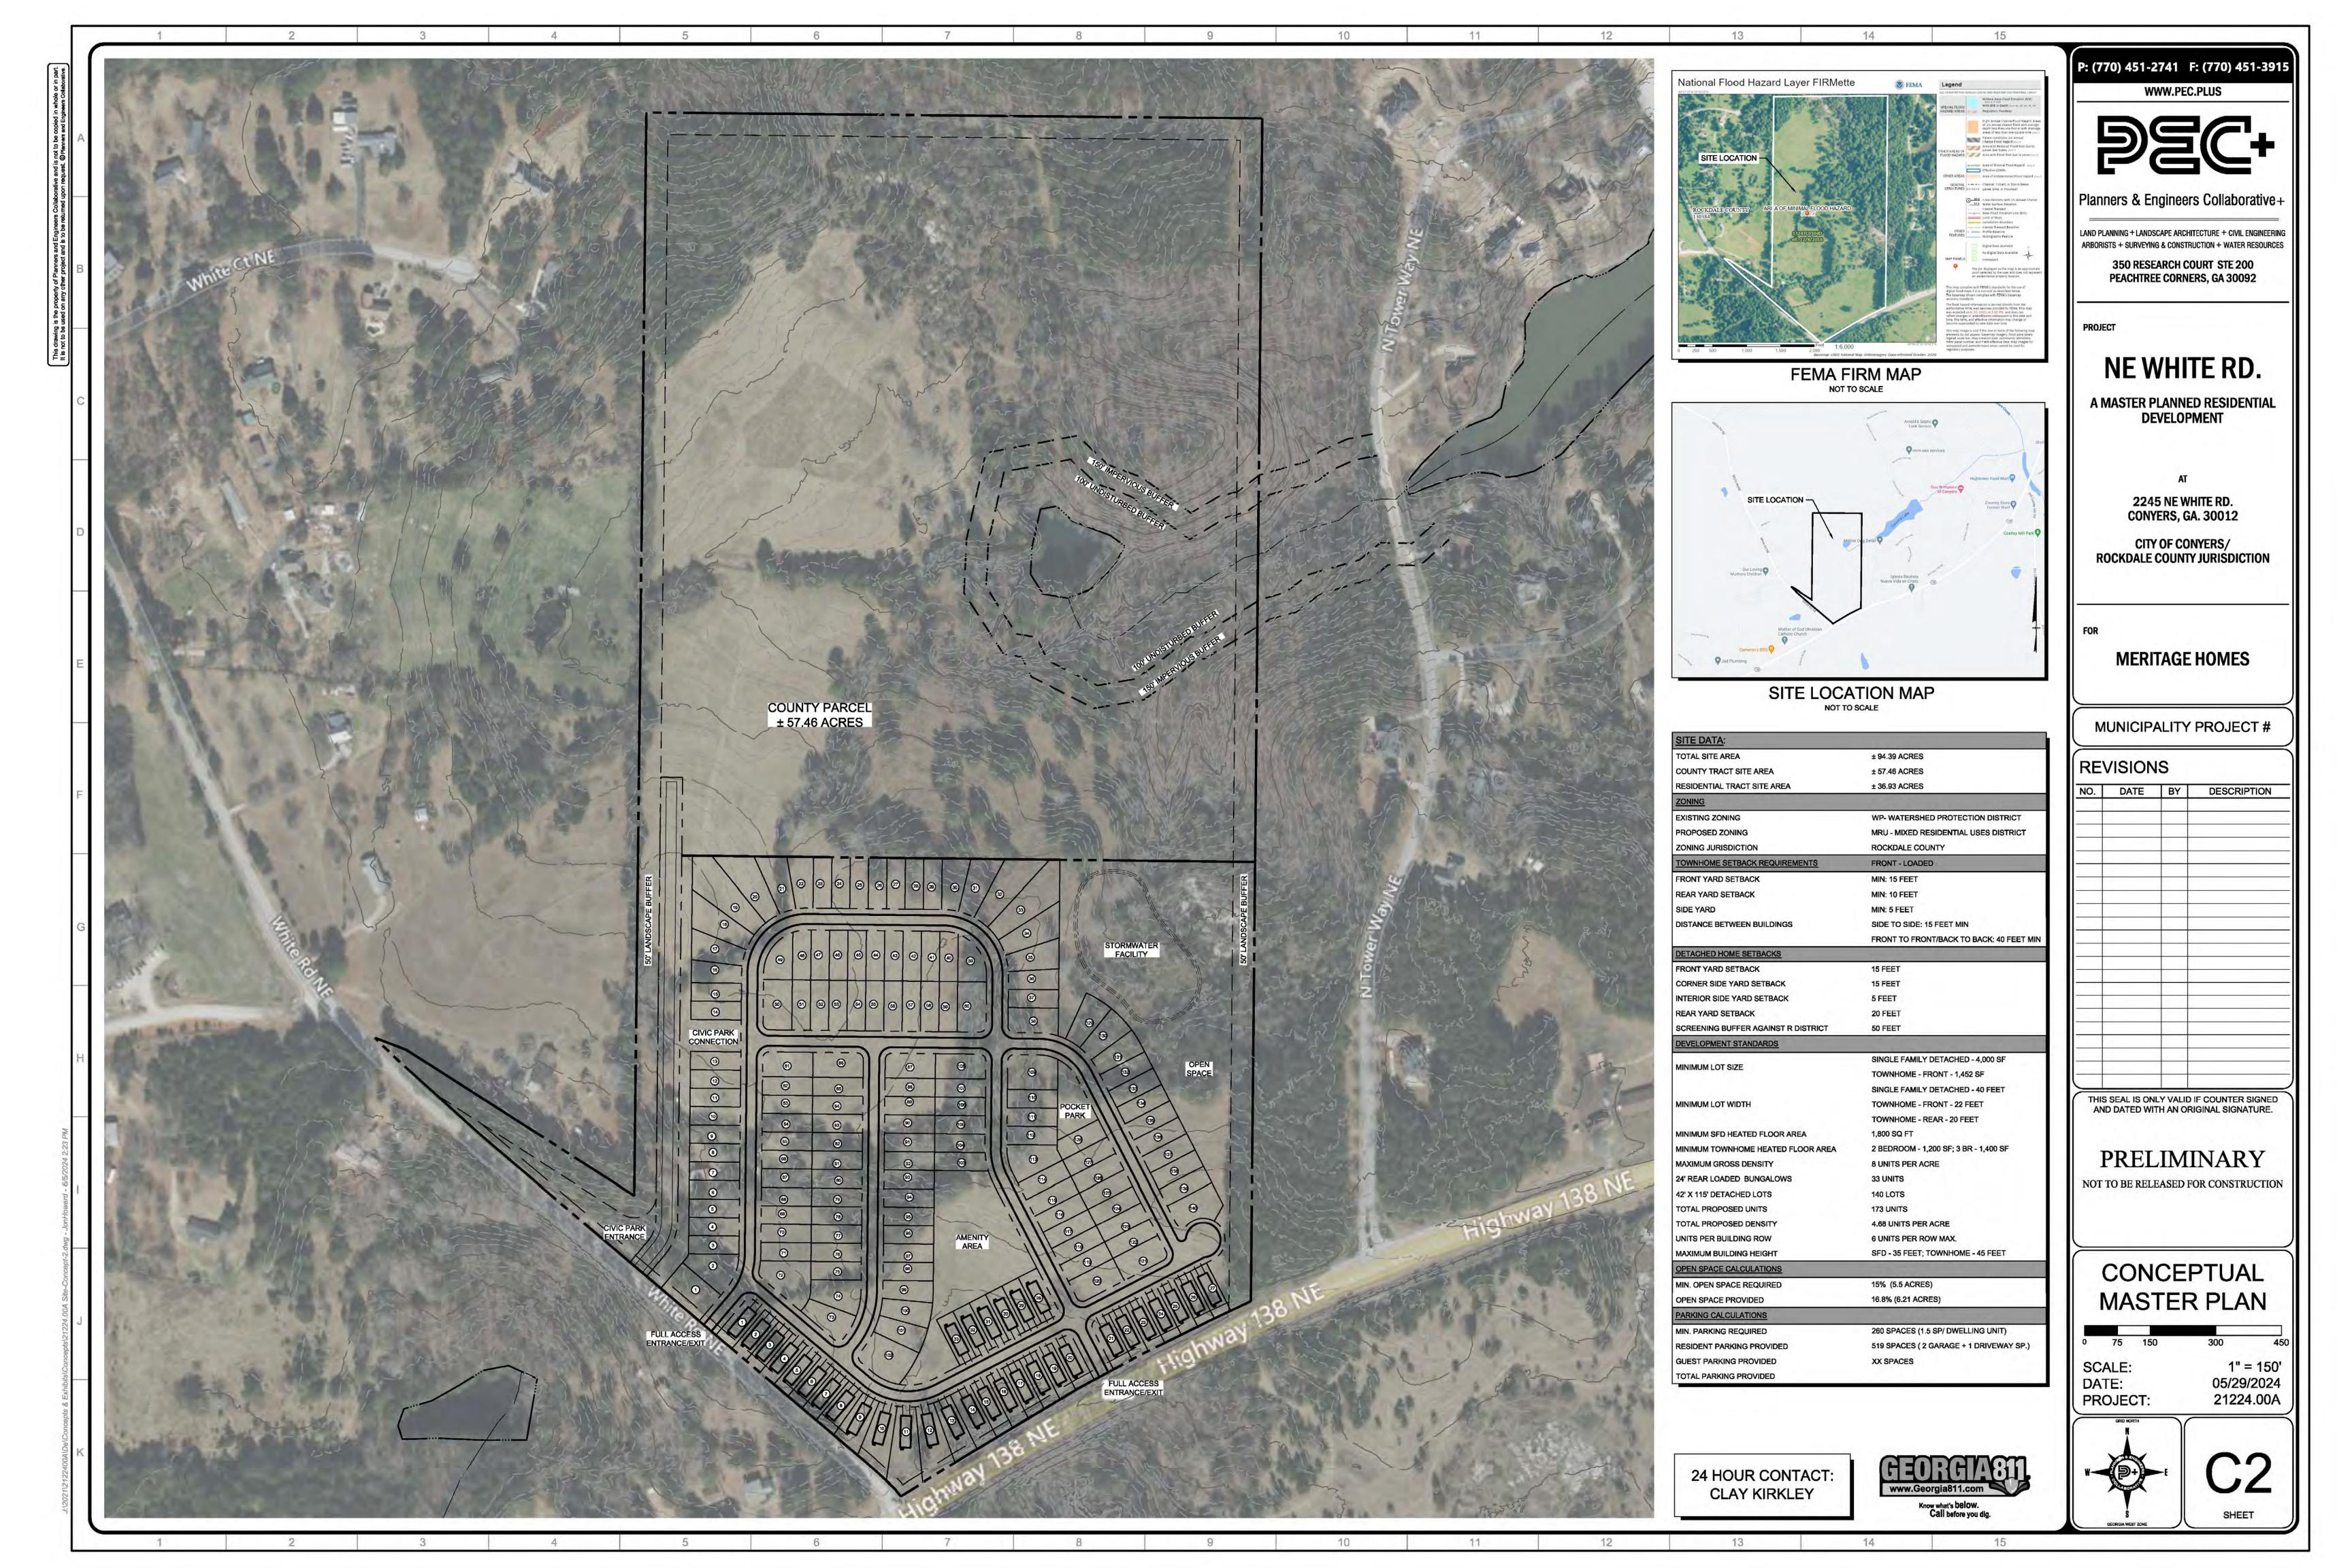

| ITEM R-4:         | FLU2024-07 and REZ2024-25                                                                       |
|-------------------|-------------------------------------------------------------------------------------------------|
| PURPOSE:          | To amend the Future Land Use Map from Watershed Protection to Medium Density Residential.       |
|                   | To rezone 94.31 acres from WP (Watershed Protection) and A-R                                    |
|                   | (Agricultural-Residential) to MRU (Mixed Residential Uses) for a mixed-residential development. |
| LOCATION:         | 2245 NE White Road                                                                              |
| PARCELS:          | 0860010008                                                                                      |
| SIZE:             | 94.31 acres                                                                                     |
| <b>APPLICANT:</b> | Agnes Slack LLLP of Georgia                                                                     |
| OWNER:            | Agnes Slack LLLP of Georgia                                                                     |

#### **Project Summary**

The applicant is requesting a rezoning of a 141.68-acre site from A-R (Agricultural-Residential) to CRS (Conservation Residential Subdivision) and C-1 (Local Commercial). The project includes:

- **REZ2024-16**: A request to rezone 131.68 acres at 1920 SW Highway 212, 1900 SW Highway 212, SW Oglesby Bridge Road, and a portion of 1929 Oglesby Bridge Road from A-R (Agricultural-Residential) to CRS (Collaborative Residential Subdivision) for the development of a single-family residential subdivision with 242 lots.
- **REZ2024-24**: A request to rezone 10.00 acres of 1929 Oglesby Bridge Road from A-R (Agricultural-Residential) to C-1 (Local Commercial) for a neighborhood commercial development.

#### **Site Data**

Proposed dimensional standards:

- Minimum lot size of 10,000 square feet meeting code requirements.
- Minimum lot width of 70 feet meeting code requirements.
- 20-foot front yard setback meeting code requirements.
- 25-foot rear yard setback meeting code requirements.
- 7.5-foot side yard setback meeting code requirements.
- Proposed recreation/conservation area to be 39% (55.3 acres) of the project area.
- Proposed gross density of 1.86 units per acre.
- 293 proposed parking spaces.