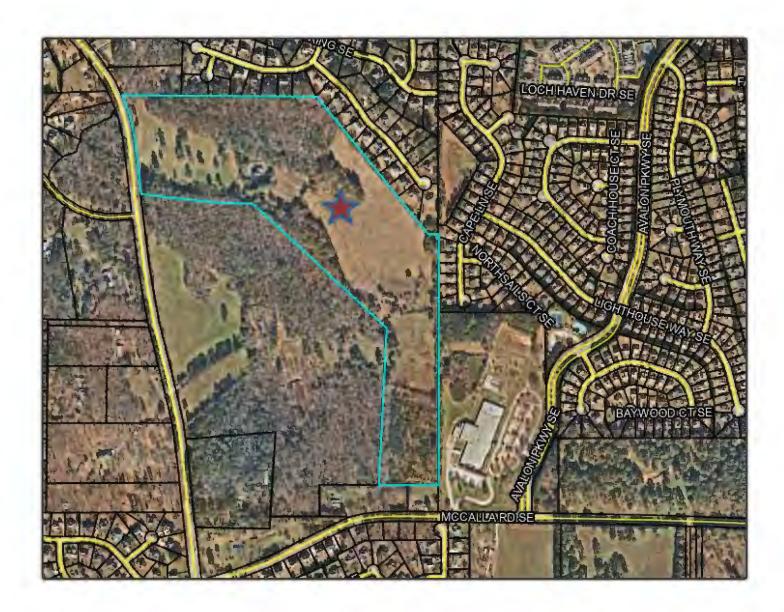

#### **AERIAL MAP**

#### **Existing Site Conditions**

The subject site is a 141.68-acre property located west of the intersection of GA Highway 212 SW and Oglesby Bridge Road SW and comprised of four parcels: 032002004G (1920 SW Highway 212), 032002004C (1929 SW Oglesby Bridge Road), 032002033A (1900 SW Highway 212), and 032002004F (SW Oglesby Bridge Road). The properties located at 1920 SW Highway 212, 1929 SW Oglesby Bridge Road, and 1900 SW Highway 212 are developed with single-family residences that were constructed in 1988, 1980 and 1983, and 1978, respectively. Apart from the residences, the site is characterized by wooded areas and open fields. The subject property has road frontage along both GA Highway 212 SW and Oglesby Bridge Road SW; sidewalks are not present along the frontages. Tributaries of Honey Creek, ponds, freshwater forested/shrub wetlands, and floodplains are present on the property.