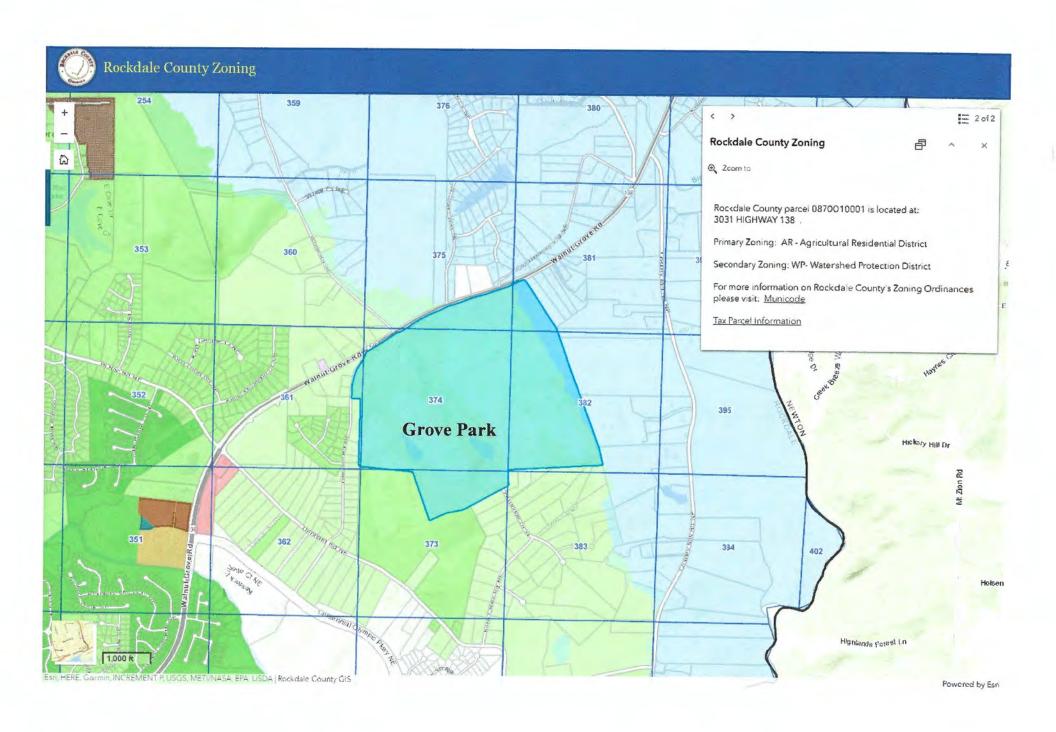

| ITEM R-5:         | REZ2024-19                                                                                                                                  |
|-------------------|---------------------------------------------------------------------------------------------------------------------------------------------|
| PURPOSE:          | To rezone 230.35 acres of a 353.04-acre property from A-R (Agricultural-Residential) to MRU (Mixed Residential Uses) for a 347-unit, mixed- |
|                   | residential development.                                                                                                                    |
| LOCATION:         | 3031 NE Highway 138                                                                                                                         |
| PARCEL:           | 0870010001                                                                                                                                  |
| SIZE:             | 230.35 acres of a 353.04-acre property                                                                                                      |
| <b>APPLICANT:</b> | Andrew C Shipp, Sr. for Grove Park Farm, LLC/Allied Capital, LLC                                                                            |
| OWNER:            | Grove Park Farm, LLC and Allied Capital, LLC                                                                                                |