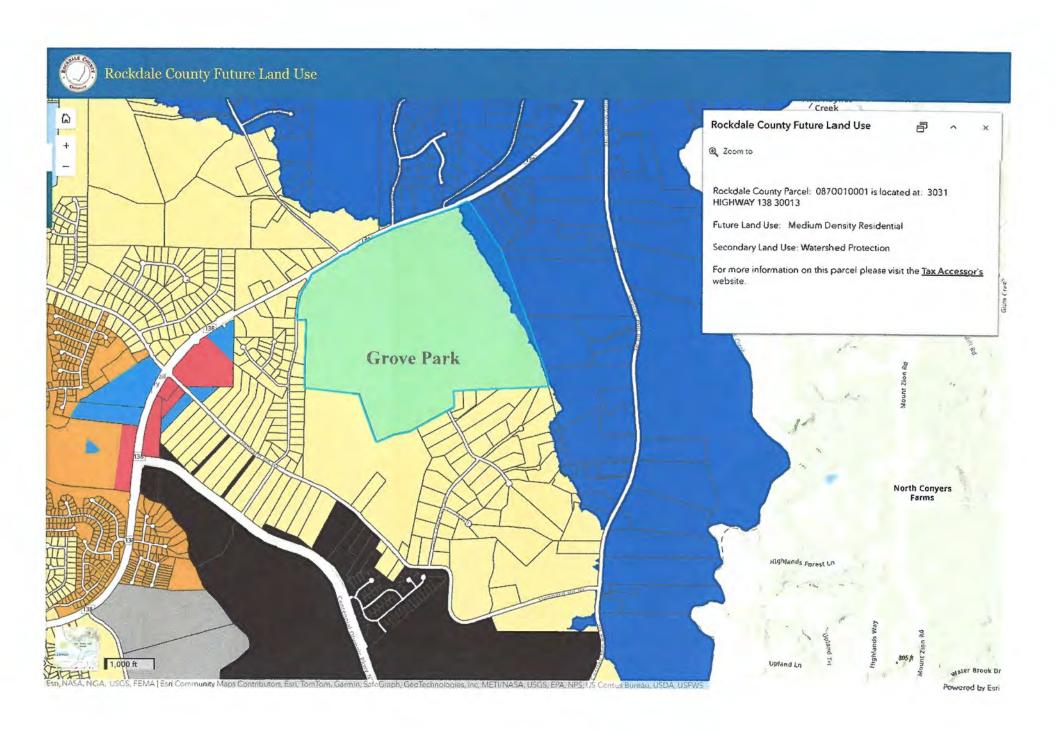

| ITEM R-5:         | REZ2024-19                                                                                                                                  |
|-------------------|---------------------------------------------------------------------------------------------------------------------------------------------|
| PURPOSE:          | To rezone 230.35 acres of a 353.04-acre property from A-R (Agricultural-Residential) to MRU (Mixed Residential Uses) for a 347-unit, mixed- |
|                   | residential development.                                                                                                                    |
| LOCATION:         | 3031 NE Highway 138                                                                                                                         |
| PARCEL:           | 0870010001                                                                                                                                  |
| SIZE:             | 230.35 acres of a 353.04-acre property                                                                                                      |
| <b>APPLICANT:</b> | Andrew C Shipp, Sr. for Grove Park Farm, LLC/Allied Capital, LLC                                                                            |
| OWNER:            | Grove Park Farm, LLC and Allied Capital, LLC                                                                                                |