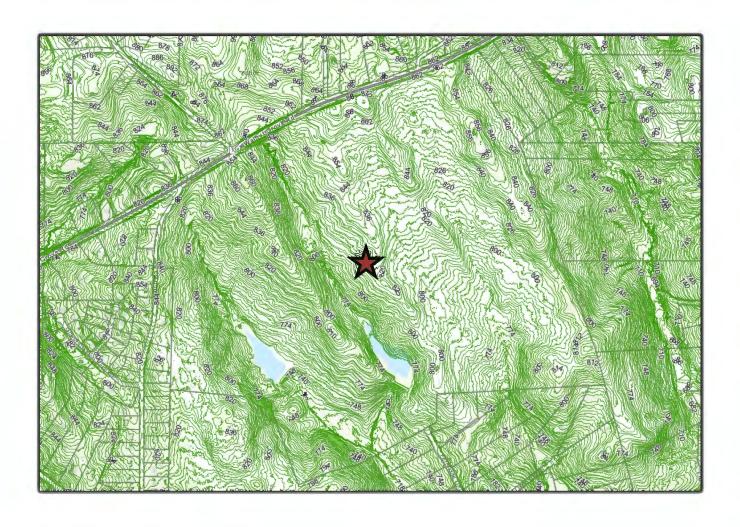

0 NE FERN RIDGE DR   | A-R             | Single-Family Residence (Fern Creek Sub.)      |  |  |  |
|                                      | 3160 NE FERN RIDGE DR   | A-R             | Single-Family Residence (Fern Creek Sub.)      |  |  |  |
|                                      | 3177 NE FERN RIDGE DR   | A-R             | Single-Family Residence (Fern Creek Sub.)      |  |  |  |
|                                      | NE DENNARD RD           | R-1/COND        | Woods/Rock Outcroppings                        |  |  |  |

## **ZONING MAP**



WP Watershed Protection District

AR - Agricultural Residential District

R1 Single-Family Residential

District

#### **FUTURE LAND USE MAP**



Medium Density Residential

Watershed Protection

Commercial

Office/Institutional

## **CONTOUR MAP**



## **AERIAL MAP**



### **Project Summary**

The applicant is requesting a rezoning for 230.35 acres of a 353.04-acre parcel. The project includes:

- The two-phase development of a residential community with 347 total units, including:
  - o Phase 1
    - 163 single-family residences
    - 76 townhomes
  - o Phase 2
    - 108 single-family residences
    - 35 townhomes
- Proposed density of 1.51 units per acre; code allows for up to 8 units per acre.
- Proposed 92 acres of permanent green space, creating a buffer of almost 500 feet adjacent to neighboring properties.
- Proposed amenities include two fishing ponds and walking paths.



#### INTERNAL AND EXTERNAL AGENCY REVIEW

The applicant must meet all other UDO requirements related to infrastructure improvements. Internal and Externa