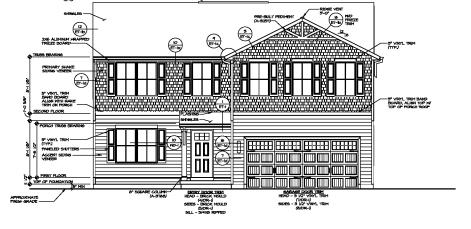

#### **Existing Site Conditions**

The subject site is a 141.68-acre property located west of the intersection of GA Highway 212 SW and Oglesby Bridge Road SW and comprised of four parcels: 032002004G (1920 SW Highway 212), 032002004C (1929 SW Oglesby Bridge Road), 032002033A (1900 SW Highway 212), and 032002004F (SW Oglesby Bridge Road). The properties located at 1920 SW Highway 212, 1929 SW Oglesby Bridge Road, and 1900 SW Highway 212 are developed with single-family residences that were constructed in 1988, 1980 and 1983, and 1978, respectively. Apart from the residences, the site is characterized by wooded areas and open fields. The subject property has road frontage along both GA Highway 212 SW and Oglesby Bridge Road SW; sidewalks are not present along the frontages. Tributaries of Honey Creek, ponds, freshwater forested/shrub wetlands, and floodplains are present on the property.

## A. Is the zoning proposal permitted as a use that is suitable in view of the use and development of adjacent and nearby property?

The applicant's requests for rezoning from AR (Agriculture-Residential) to CRS (Collaborative Residential Subdivision) and C-1 (Local Commercial) for a single-family residential and neighborhood commercial development are proposed on a largely undeveloped area of 141.68 acres. Adjacent properties are zoned AR, R-1, and C-1. The lots in the Stratford subdivision to the north of the subject site are approximately an acre in size. The Manchester subdivision to the east of the site is composed of half-acre lots. The lots to the south of the site range from 1-2 acres in size. The proposed development's 10,000-square-foot lot sizes are smaller than that of surrounding properties and may not be suitable in view of the use of the surrounding lots.