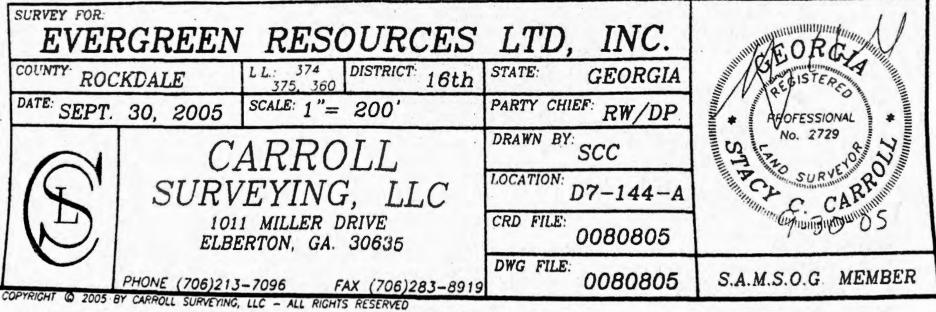

# PLANNING COMMISSION & BOARD OF COMMISSIONERS ROCKDALE COUNTY PLANNING STAFF REPORT

Case Numbers: REZ2024-16 and REZ2024-24

Address: 1920 SW Highway 212, 1929 SW Oglesby Bridge Road, 1900 SW Highway 212, and

SW Oglesby Bridge Road

**Tax Parcel:** 032002004G, 032002004C, 032002033A, and 032002004F

Site Area: 141.68 acres

**Current Zoning:** A-R (Agricultural-Residential)

**Existing Conditions:** Single-Family Residences; Woods/Fields

#### **Existing Site Conditions**

The subject site is a 141.68-acre property located west of the intersection of GA Highway 212 SW and Oglesby Bridge Road SW and comprised of four parcels: 032002004G (1920 SW Highway 212), 032002004C (1929 SW Oglesby Bridge Road), 032002033A (1900 SW Highway 212), and 032002004F (SW Oglesby Bridge Road). The properties located at 1920 SW Highway 212, 1929 SW Oglesby Bridge Road, and 1900 SW Highway 212 are developed with single-family residences that were constructed in 1988, 1980 and 1983, and 1978, respectively. Apart from the residences, the site is characterized by wooded areas and open fields. The subject property has road frontage along both GA Highway 212 SW and Oglesby Bridge Road SW; sidewalks are not present along the frontages. Tributaries of Honey Creek, ponds, freshwater forested/shrub wetlands, and floodplains are present on the property.