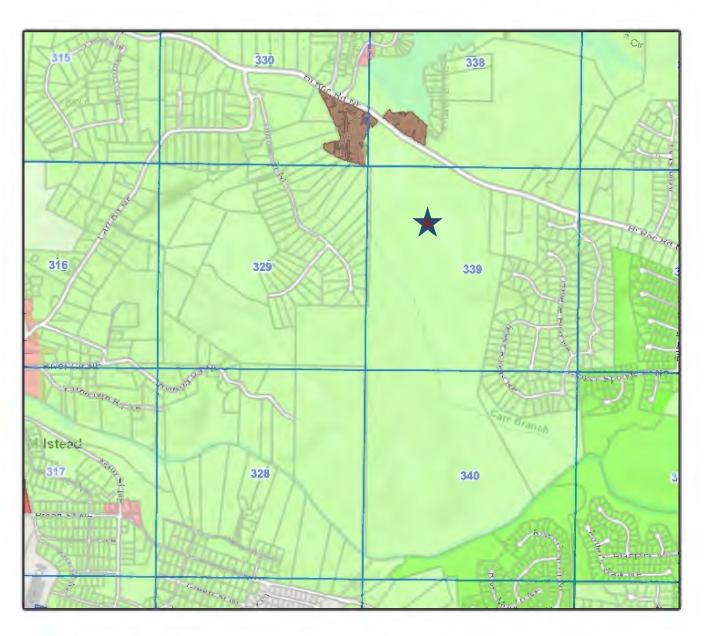

#### **FUTURE LAND USE MAP**

#### **Existing Site Conditions**

The subject site is a 141.68-acre property located west of the intersection of GA Highway 212 SW and Oglesby Bridge Road SW and comprised of four parcels: 032002004G (1920 SW Highway 212), 032002004C (1929 SW Oglesby Bridge Road), 032002033A (1900 SW Highway 212), and 032002004F (SW Oglesby Bridge Road). The properties located at 1920 SW Highway 212, 1929 SW Oglesby Bridge Road, and 1900 SW Highway 212 are developed with single-family residences that were constructed in 1988, 1980 and 1983, and 1978, respectively. Apart from the residences, the site is characterized by wooded areas and open fields. The subject property has road frontage along both GA Highway 212 SW and Oglesby Bridge Road SW; sidewalks are not present along the frontages. Tributaries of Honey Creek, ponds, freshwater forested/shrub wetlands, and floodplains are present on the property.