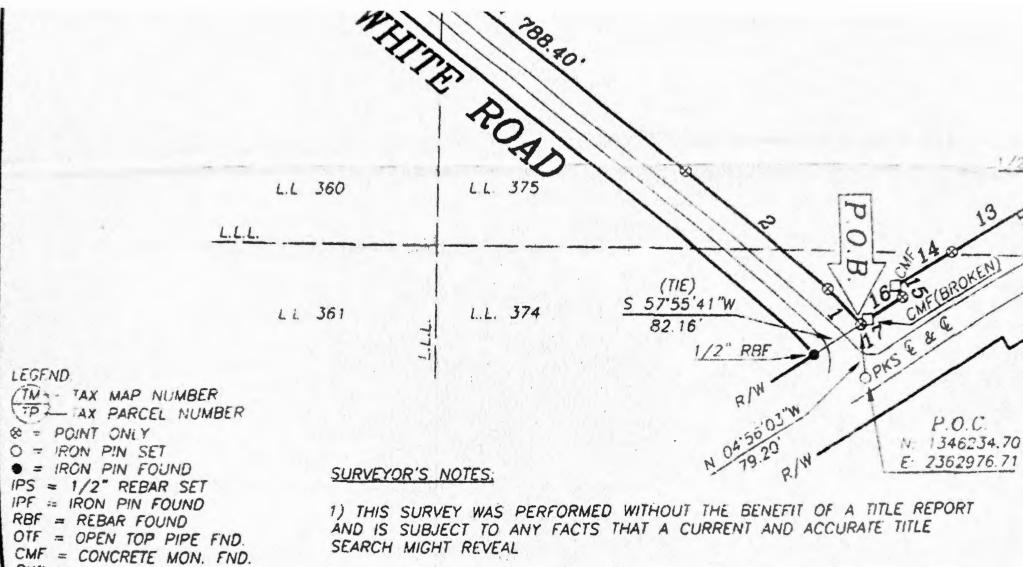

| ITEM R-4:         | FLU2024-07 and REZ2024-25                                                                       |
|-------------------|-------------------------------------------------------------------------------------------------|
| PURPOSE:          | To amend the Future Land Use Map from Watershed Protection to Medium Density Residential.       |
|                   | To rezone 94.31 acres from WP (Watershed Protection) and A-R                                    |
|                   | (Agricultural-Residential) to MRU (Mixed Residential Uses) for a mixed-residential development. |
| LOCATION:         | 2245 NE White Road                                                                              |
| PARCELS:          | 0860010008                                                                                      |
| SIZE:             | 94.31 acres                                                                                     |
| <b>APPLICANT:</b> | Agnes Slack LLLP of Georgia                                                                     |
| OWNER:            | Agnes Slack LLLP of Georgia                                                                     |

#### **Existing Site Conditions**

The subject site is a 141.68-acre property located west of the intersection of GA Highway 212 SW and Oglesby Bridge Road SW and comprised of four parcels: 032002004G (1920 SW Highway 212), 032002004C (1929 SW Oglesby Bridge Road), 032002033A (1900 SW Highway 212), and 032002004F (SW Oglesby Bridge Road). The properties located at 1920 SW Highway 212, 1929 SW Oglesby Bridge Road, and 1900 SW Highway 212 are developed with single-family residences that were constructed in 1988, 1980 and 1983, and 1978, respectively. Apart from the residences, the site is characterized by wooded areas and open fields. The subject property has road frontage along both GA Highway 212 SW and Oglesby Bridge Road SW; sidewalks are not present along the frontages. Tributaries of Honey Creek, ponds, freshwater forested/shrub wetlands, and floodplains are present on the property.