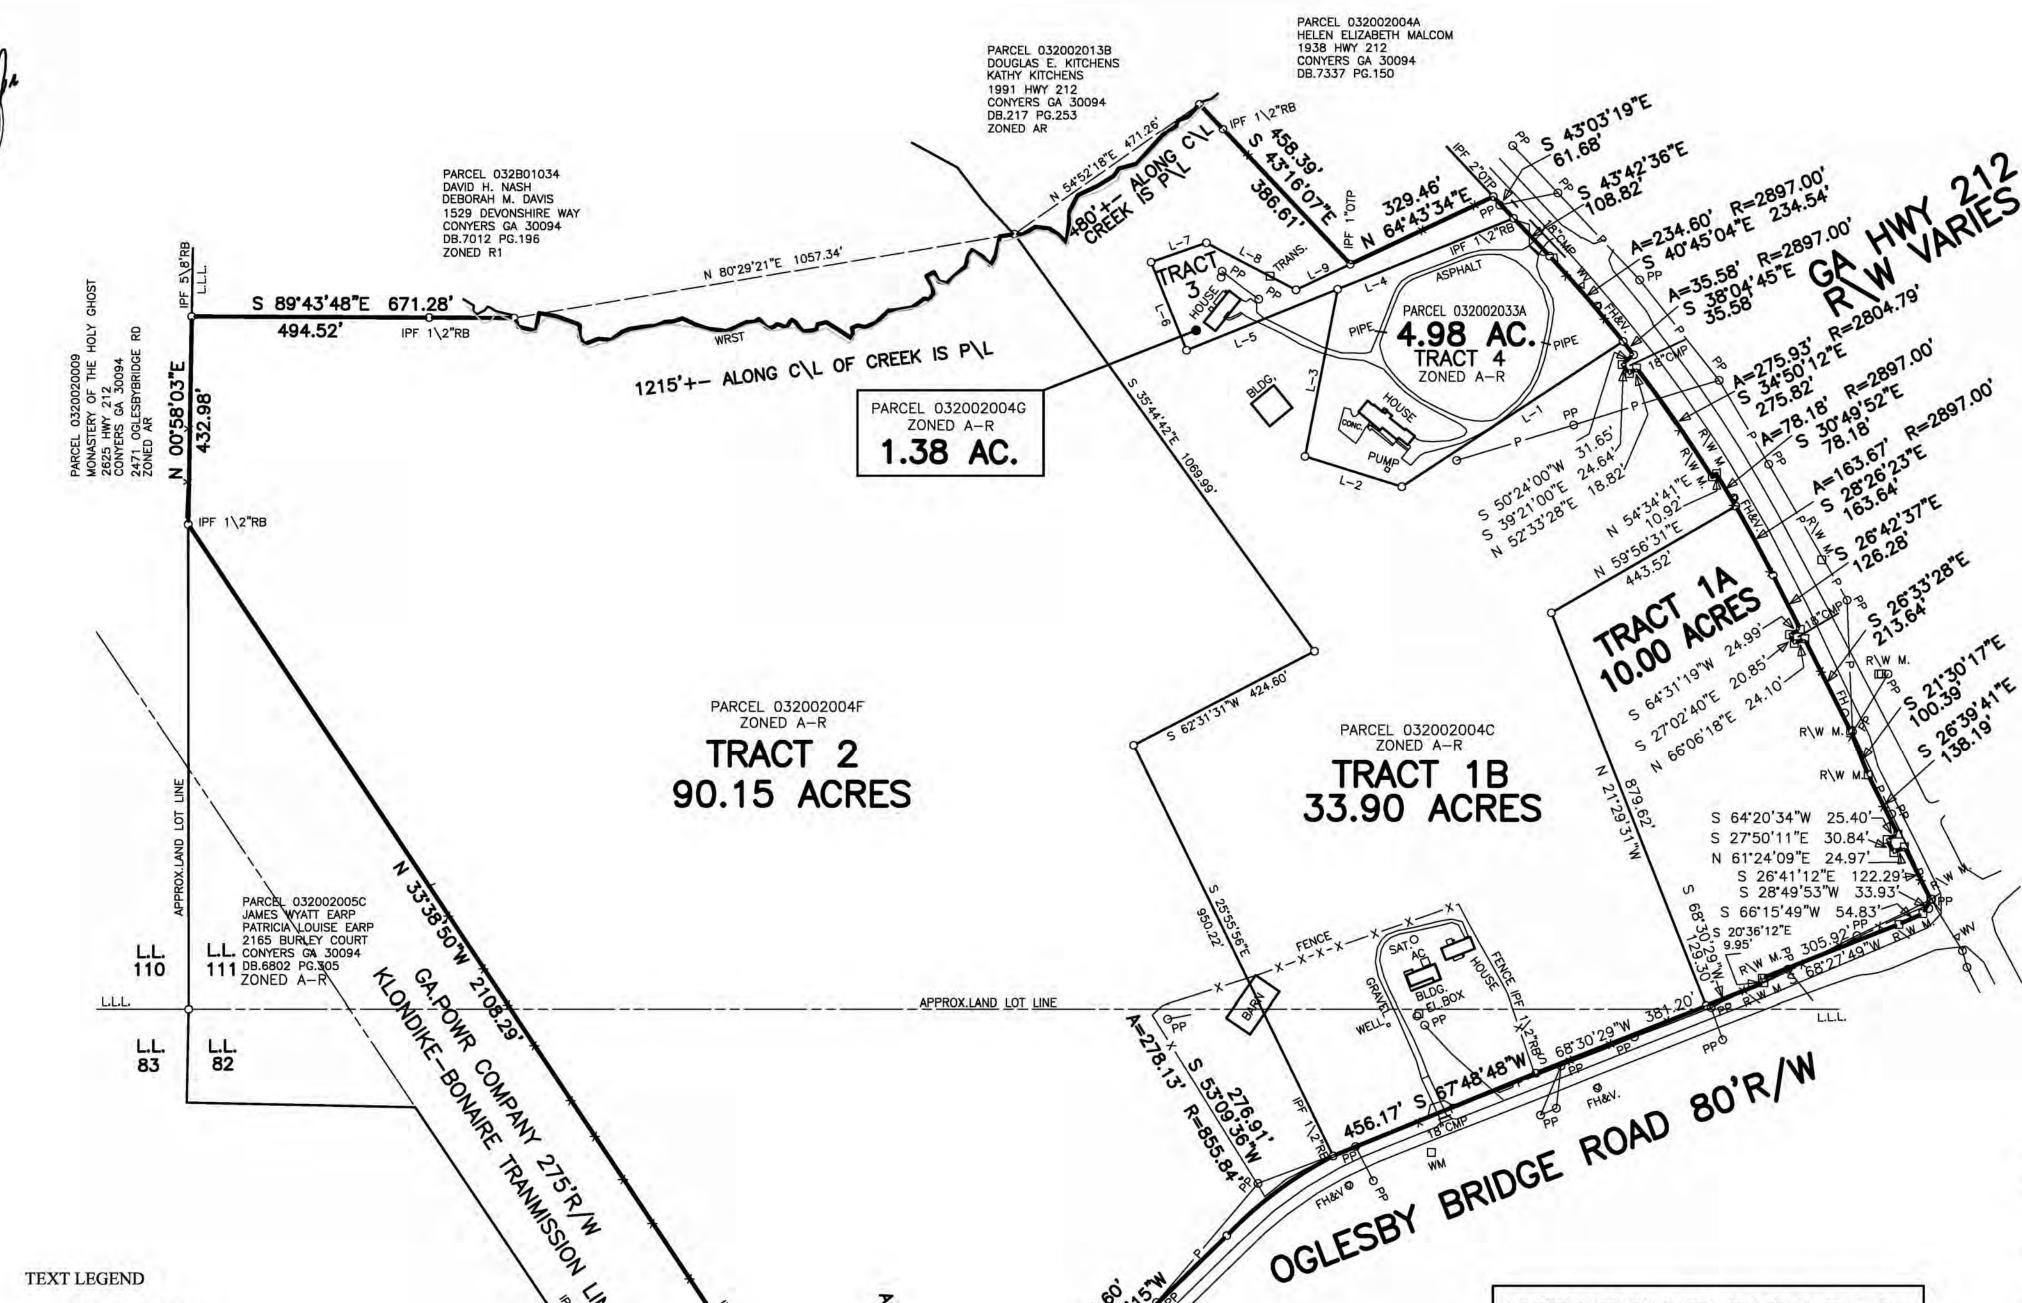

#### **Existing Site Conditions**

The subject site is a 141.68-acre property located west of the intersection of GA Highway 212 SW and Oglesby Bridge Road SW and comprised of four parcels: 032002004G (1920 SW Highway 212), 032002004C (1929 SW Oglesby Bridge Road), 032002033A (1900 SW Highway 212), and 032002004F (SW Oglesby Bridge Road). The properties located at 1920 SW Highway 212, 1929 SW Oglesby Bridge Road, and 1900 SW Highway 212 are developed with single-family residences that were constructed in 1988, 1980 and 1983, and 1978, respectively. Apart from the residences, the site is characterized by wooded areas and open fields. The subject property has road frontage along both GA Highway 212 SW and Oglesby Bridge Road SW; sidewalks are not present along the frontages. Tributaries of Honey Creek, ponds, freshwater forested/shrub wetlands, and floodplains are present on the property.

#### Surrounding Use and Zoning

The subject site is adjacent to residential and commercial properties. The following is a summary of surrounding uses and zoning:

|           | Adjacent Zoning and Current Land Use                                                                                                                                                                                                                                                           |                                                             |                                                                                                                                                                                                                                                |  |  |  |  |
|-----------|------------------------------------------------------------------------------------------------------------------------------------------------------------------------------------------------------------------------------------------------------------------------------------------------|-------------------------------------------------------------|------------------------------------------------------------------------------------------------------------------------------------------------------------------------------------------------------------------------------------------------|--|--|--|--|
| Direction | Address                                                                                                                                                                                                                                                                                        | Zoning District                                             | Current Land Use                                                                                                                                                                                                                               |  |  |  |  |
| West      | 2471 SW Oglesby Bridge Rd<br>2165 SW Burley Ct                                                                                                                                                                                                                                                 | A-R<br>A-R                                                  | Monastery of the Holy Ghost<br>Single-Family Residence                                                                                                                                                                                         |  |  |  |  |
| North     | 1529 SW Devonshire Way<br>1994 SW Highway 212<br>1956 SW Highway 212<br>1938 SW Highway 212                                                                                                                                                                                                    | R-1<br>A-R<br>A-R<br>A-R                                    | Single-Family Residences                                                                                                                                                                                                                       |  |  |  |  |
| East      | 4801 SW Camden Dr<br>1800 SW Francon Ct<br>1802 SW Francon Ct<br>1804 SW Francon Ct<br>1865 SW Highway 212<br>4555 SW Wentworth Pl<br>4556 SW Wentworth Pl<br>1837 SW Highway 212<br>1835 SW Highway 212<br>1827 SW Highway 212                                                                | R-1<br>R-1<br>R-1<br>R-1<br>R-1<br>R-1<br>C-1<br>C-1        | Single-Family Residence Office Building Single-Family Residence Gas Station/ Convenience Store |  |  |  |  |
| South     | 1926 SW Oglesby Bridge Rd<br>1910 SW Oglesby Bridge Rd<br>1920 SW Oglesby Bridge Rd<br>1928 SW Oglesby Bridge Rd<br>1930 SW Oglesby Bridge Rd<br>1936 SW Oglesby Bridge Rd<br>1946 SW Oglesby Bridge Rd<br>1942 SW Oglesby Bridge Rd<br>1944 SW Oglesby Bridge Rd<br>1950 SW Oglesby Bridge Rd | A-R<br>A-R<br>A-R<br>A-R<br>A-R<br>A-R<br>A-R<br>A-R<br>A-R | Single-Family Residence Vacant Vacant Vacant Single-Family Residence Single-Family Residence Single-Family Residence Single-Family Residence Single-Family Residence Single-Family Residence                                                   |  |  |  |  |

- **REZ2024-16**: A request to rezone 131.68 acres at 1920 SW Highway 212, 1900 SW Highway 212, SW Oglesby Bridge Road, and a portion of 1929 Oglesby Bridge Road from A-R (Agricultural-Residential) to CRS (Collaborative Residential Subdivision) for the development of a single-family residential subdivision with 242 lots.
- **REZ2024-24**: A request to rezone 10.00 acres of 1929 Oglesby Bridge Road from A-R (Agricultural-Residential) to C-1 (Local Commercial) for a neighborhood commercial development.

#### **Site Data**

Proposed dimensional standards:

- Minimum lot size of 10,000 square feet meeting code requirements.
- Minimum lot width of 70 feet meeting code requirements.
- 20-foot front yard setback meeting code requirements.
- 25-foot rear yard setback meeting code requirements.
- 7.5-foot side yard setback meeting code requirements.
- Proposed recreation/conservation area to be 39% (55.3 acres) of the project area.
- Proposed gross density of 1.86 units per acre.
- 293 proposed parking spaces.