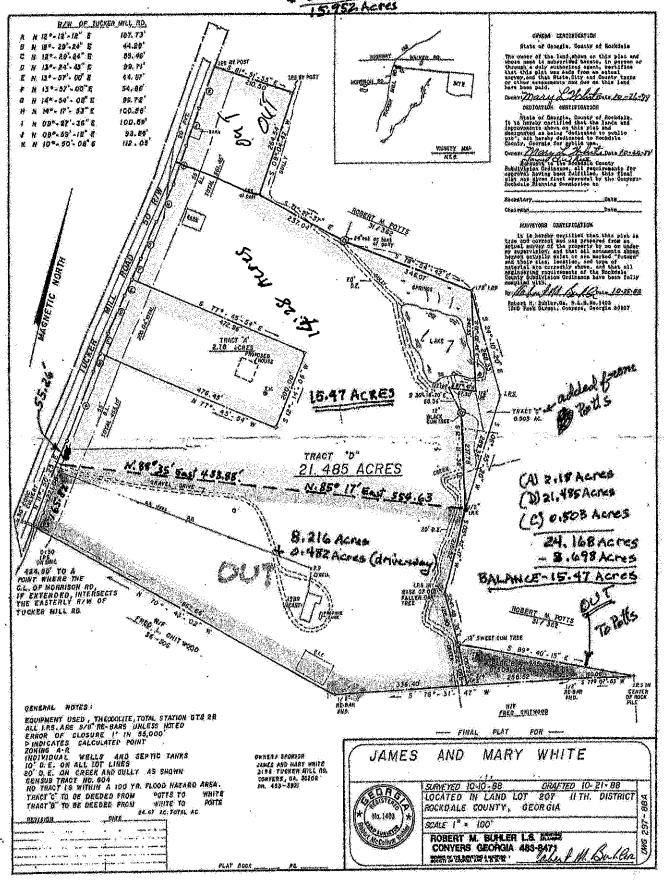

#### **Existing Site Conditions**

The subject site is a 141.68-acre property located west of the intersection of GA Highway 212 SW and Oglesby Bridge Road SW and comprised of four parcels: 032002004G (1920 SW Highway 212), 032002004C (1929 SW Oglesby Bridge Road), 032002033A (1900 SW Highway 212), and 032002004F (SW Oglesby Bridge Road). The properties located at 1920 SW Highway 212, 1929 SW Oglesby Bridge Road, and 1900 SW Highway 212 are developed with single-family residences that were constructed in 1988, 1980 and 1983, and 1978, respectively. Apart from the residences, the site is characterized by wooded areas and open fields. The subject property has road frontage along both GA Highway 212 SW and Oglesby Bridge Road SW; sidewalks are not present along the frontages. Tributaries of Honey Creek, ponds, freshwater forested/shrub wetlands, and floodplains are present on the property.

#### Surrounding Use and Zoning

The subject site is adjacent to residential and commercial properties. The following is a summary of surrounding uses and zoning:

|           | Adjacent Zoning and Current Land Use                                                                                                                                                                                                                                                           |                                                             |                                                                                                                                                                                                                                                |  |  |  |  |
|-----------|------------------------------------------------------------------------------------------------------------------------------------------------------------------------------------------------------------------------------------------------------------------------------------------------|-------------------------------------------------------------|------------------------------------------------------------------------------------------------------------------------------------------------------------------------------------------------------------------------------------------------|--|--|--|--|
| Direction | Address                                                                                                                                                                                                                                                                                        | Zoning District                                             | Current Land Use                                                                                                                                                                                                                               |  |  |  |  |
| West      | 2471 SW Oglesby Bridge Rd<br>2165 SW Burley Ct                                                                                                                                                                                                                                                 | A-R<br>A-R                                                  | Monastery of the Holy Ghost<br>Single-Family Residence                                                                                                                                                                                         |  |  |  |  |
| North     | 1529 SW Devonshire Way<br>1994 SW Highway 212<br>1956 SW Highway 212<br>1938 SW Highway 212                                                                                                                                                                                                    | R-1<br>A-R<br>A-R<br>A-R                                    | Single-Family Residences                                                                                                                                                                                                                       |  |  |  |  |
| East      | 4801 SW Camden Dr<br>1800 SW Francon Ct<br>1802 SW Francon Ct<br>1804 SW Francon Ct<br>1865 SW Highway 212<br>4555 SW Wentworth Pl<br>4556 SW Wentworth Pl<br>1837 SW Highway 212<br>1835 SW Highway 212<br>1827 SW Highway 212                                                                | R-1<br>R-1<br>R-1<br>R-1<br>R-1<br>R-1<br>C-1<br>C-1        | Single-Family Residence Office Building Single-Family Residence Gas Station/ Convenience Store |  |  |  |  |
| South     | 1926 SW Oglesby Bridge Rd<br>1910 SW Oglesby Bridge Rd<br>1920 SW Oglesby Bridge Rd<br>1928 SW Oglesby Bridge Rd<br>1930 SW Oglesby Bridge Rd<br>1936 SW Oglesby Bridge Rd<br>1946 SW Oglesby Bridge Rd<br>1942 SW Oglesby Bridge Rd<br>1944 SW Oglesby Bridge Rd<br>1950 SW Oglesby Bridge Rd | A-R<br>A-R<br>A-R<br>A-R<br>A-R<br>A-R<br>A-R<br>A-R<br>A-R | Single-Family Residence Vacant Vacant Vacant Single-Family Residence Single-Family Residence Single-Family Residence Single-Family Residence Single-Family Residence Single-Family Residence                                                   |  |  |  |  |