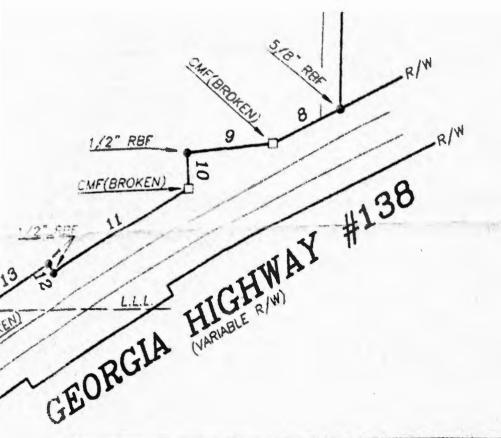

| ITEM R-5:         | REZ2024-19                                                                                                                                  |
|-------------------|---------------------------------------------------------------------------------------------------------------------------------------------|
| PURPOSE:          | To rezone 230.35 acres of a 353.04-acre property from A-R (Agricultural-Residential) to MRU (Mixed Residential Uses) for a 347-unit, mixed- |
|                   | residential development.                                                                                                                    |
| LOCATION:         | 3031 NE Highway 138                                                                                                                         |
| PARCEL:           | 0870010001                                                                                                                                  |
| SIZE:             | 230.35 acres of a 353.04-acre property                                                                                                      |
| <b>APPLICANT:</b> | Andrew C Shipp, Sr. for Grove Park Farm, LLC/Allied Capital, LLC                                                                            |
| OWNER:            | Grove Park Farm, LLC and Allied Capital, LLC                                                                                                |