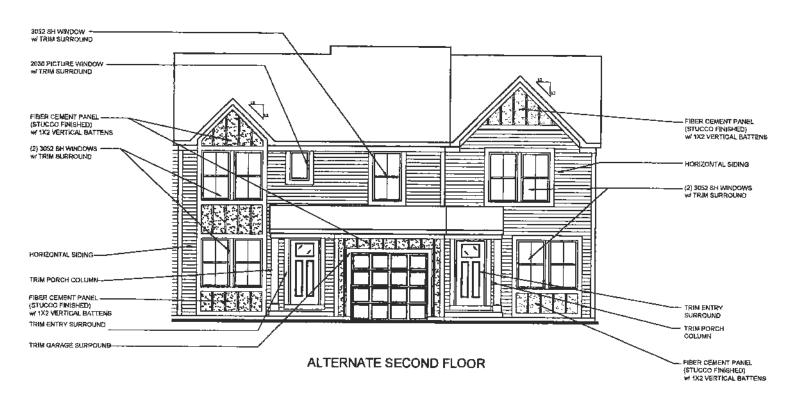

aple Street Collection

welcome home.

Approximately 2794 sq ft



Modern Farmhouse







AMERICAN CLASSIC (WITH OPTIONAL BRICK & PORCH)



COASTAL CLASSIC



MODERN FARMHOUSE (WITH OPTIONAL BRICK)

designed by The

designed by TH

designed by





# SOMERSET Maple Street Collection

welcome home.

Approximately 1958 sq ft



PACIFIC CRAFTSMAN



AMERICAN CLASSIC



COASTAL COTTAGE

Images & Options Available at fischerhomes.com

Our Plans Include You



## YOSEMITE Maple Street Collection

welcome home.

Approximately 2258 sq ft



Modern Farmhouse







AMERICAN CLASSIC



Modern Farmhouse (with optional brick)



Western Craftsman (WITH OPTIONAL BRICK)







#### **ASHEVILLE**

#### 28-038 TOWNHOME COLLECTION



6-HOME BUILDING



#### **ASHEVILLE**

## 28-038 TOWNHOME COLLECTION







TO INCORPORATE NEW AND IMPROVED PRODUCTS, FEATURES, AND IDEAS, WE RESERVE THE RIGHT TO CHANGE DESIGNS WITHOUT NOTICE. COPYRIGHT © 2021 FISCHER HOMES, INC. ALL RIGHTS RESERVED.

#### **BOARD OF COMMISSIONERS**

OSBORN NESBITT, SR., CHAIRMAN Sherri L. Washington, Esq., Commissioner Post I Dr. Doreen Williams, Commissioner Post II

#### ROCKDALE WATER RESOURCES

KIMBRY L. PREK, SR., DIRECTOR DAVID CERVONE, PE PRINCIPAL ENGINEER TELEPHONE 770-278-7450 FACSIMILE: 770-918-6529



July 15, 2024

Andy Shipp Grove Park Farm, LLC Allied Capital, LLC PO Box 1375 Conyers, GA 30012

Dear Andy Shipp

As of the date of this letter, Rockdale County does have wastewater availability and treatment capacity to accommodate your request for wastewater treatment for your site at 3031 Highway 138 Conyers, GA