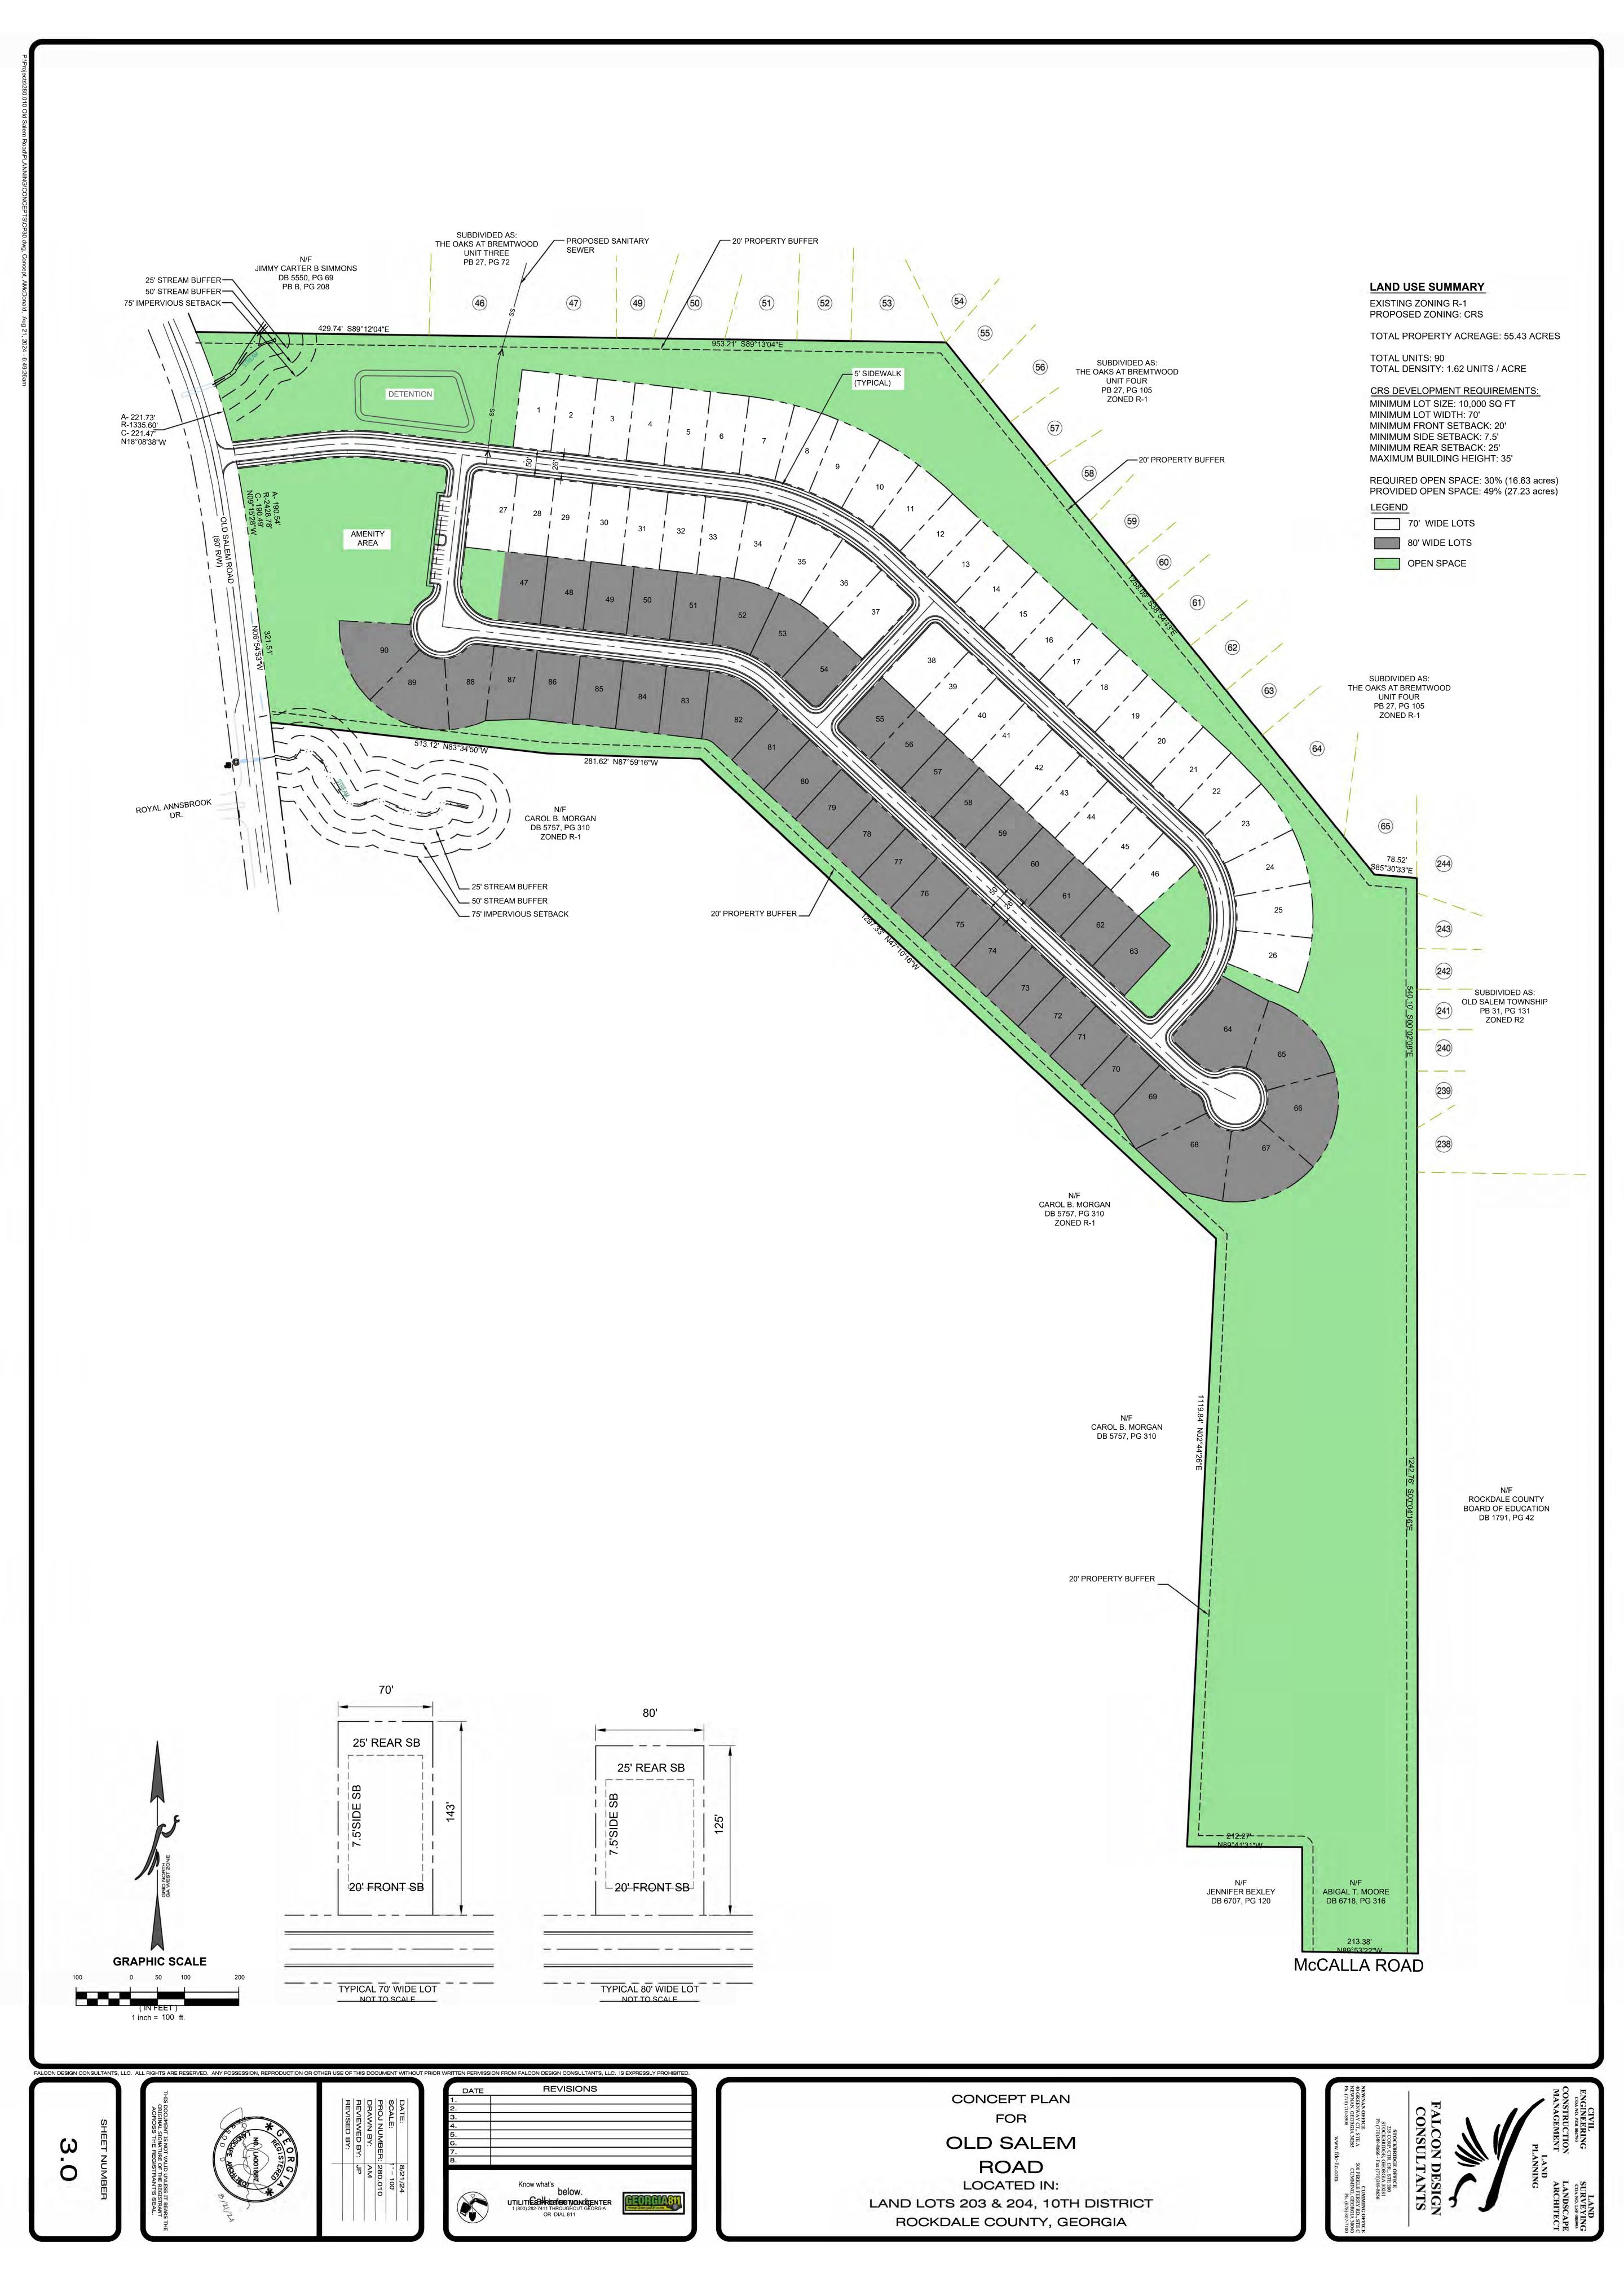

| <b>OWNERS:</b> | Oral C Clarke |
|----------------|---------------|
|----------------|---------------|

| ITEM R-8:         | REZ2024-26                                                                               |
|-------------------|------------------------------------------------------------------------------------------|
| PURPOSE:          | To rezone a 55.34-acre property from R-1 (Single-Family Residential) to                  |
|                   | CRS (Collaborative Residential Subdivision) for a single-family residential subdivision. |
| LOCATION:         | 2660 SE Old Salem Road                                                                   |
| PARCEL:           | 0770010007                                                                               |
| SIZE:             | 55.34 acres                                                                              |
| <b>APPLICANT:</b> | Jared Brode/Direct Residential Homes                                                     |
| OWNERS:           | Mack H Barnes III                                                                        |

#### **Project Summary**

The applicant is requesting a rezoning of a 141.68-acre site from A-R (Agricultural-Residential) to CRS (Conservation Residential Subdivision) and C-1 (Local Commercial). The project includes:

- **REZ2024-16**: A request to rezone 131.68 acres at 1920 SW Highway 212, 1900 SW Highway 212, SW Oglesby Bridge Road, and a portion of 1929 Oglesby Bridge Road from A-R (Agricultural-Residential) to CRS (Collaborative Residential Subdivision) for the development of a single-family residential subdivision with 242 lots.
- **REZ2024-24**: A request to rezone 10.00 acres of 1929 Oglesby Bridge Road from A-R (Agricultural-Residential) to C-1 (Local Commercial) for a neighborhood commercial development.

#### **Site Data**

Proposed dimensional standards:

- Minimum lot size of 10,000 square feet meeting code requirements.
- Minimum lot width of 70 feet meeting code requirements.
- 20-foot front yard setback meeting code requirements.
- 25-foot rear yard setback meeting code requirements.
- 7.5-foot side yard setback meeting code requirements.
- Proposed recreation/conservation area to be 39% (55.3 acres) of the project area.
- Proposed gross density of 1.86 units per acre.
- 293 proposed parking spaces.

#### ZONING AND DEVELOPMENT STANDARDS

The following is a summary of applicable development standards from the Rockdale Unified Development Ordinance (UDO):

| ZONING AND DEVELOPMENT STANDARDS     |                                                          |                                                 |                                                 |                    |  |  |  |
|--------------------------------------|----------------------------------------------------------|-------------------------------------------------|-------------------------------------------------|--------------------|--|--|--|
| Standard                             | Code Section                                             | Required                                        | Proposed                                        | Meets<br>Standard? |  |  |  |
| Conservation Space                   | Sec. 206-5(d)(1)                                         | 30% of gross parcel area                        | 39% of gross parcel area                        | YES                |  |  |  |
| Minimum Development<br>Size          | Sec. 206-5(d)(2)                                         | 10 contiguous acres (exclusive of conservation) | 141.68 acres (total)                            | YES                |  |  |  |
| Minimum Lot Size                     | Sec. 206-5(d)(3)                                         | 10,000 SF                                       | 10,000 SF                                       | YES                |  |  |  |
| Minimum Lot Width                    | Sec. 206-5(d)(4)                                         | 70 Feet                                         | 70 Feet                                         | YES                |  |  |  |
| Setbacks<br>Front<br>Rear<br>Side    | Sec. 206-5(d)(5)<br>Sec. 206-5(d)(6)<br>Sec. 206-5(d)(7) | 20 Feet (5 ft staggered)<br>25 Feet<br>7.5 Feet | 20 Feet (5 ft staggered)<br>25 Feet<br>7.5 Feet | YES<br>YES<br>YES  |  |  |  |
| Residential Parking<br>Guest Parking | Sec. 206-5(d)(16)(a)<br>Sec. 206-5(d)(16)(b)             | 484 spaces (minimum)<br>40 spaces (minimum)     | 293 spaces proposed<br>Not indicated            | NO<br>N/A          |  |  |  |
| Adjusted Density                     | Sec. 206-5(d)(17)                                        | 3.1 units per acre (maximum)                    | 3.2 units per acre                              | NO                 |  |  |  |
| Transitional Buffer                  | Sec. 206-5(d)(19)(b)                                     | 50 Feet                                         | Not indicated on site plan                      | N/A                |  |  |  |