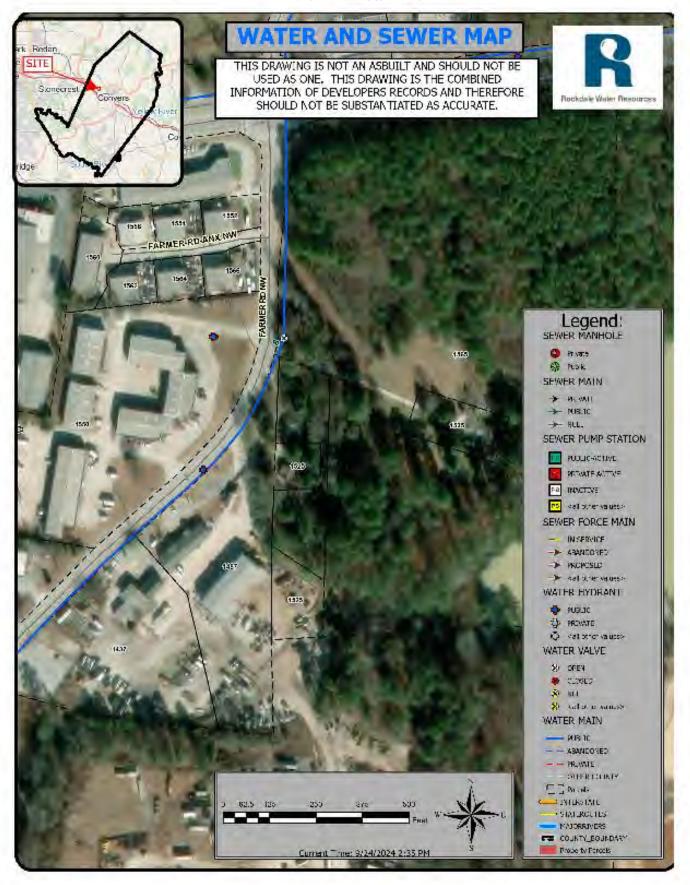

#### Water/Sewer

Existing 16" DIP Water main along GA Hwy 212 SW and an existing 16" DIP Water main along Oglesby Bridge RD SW. No Public Wastewater. See Map Attached