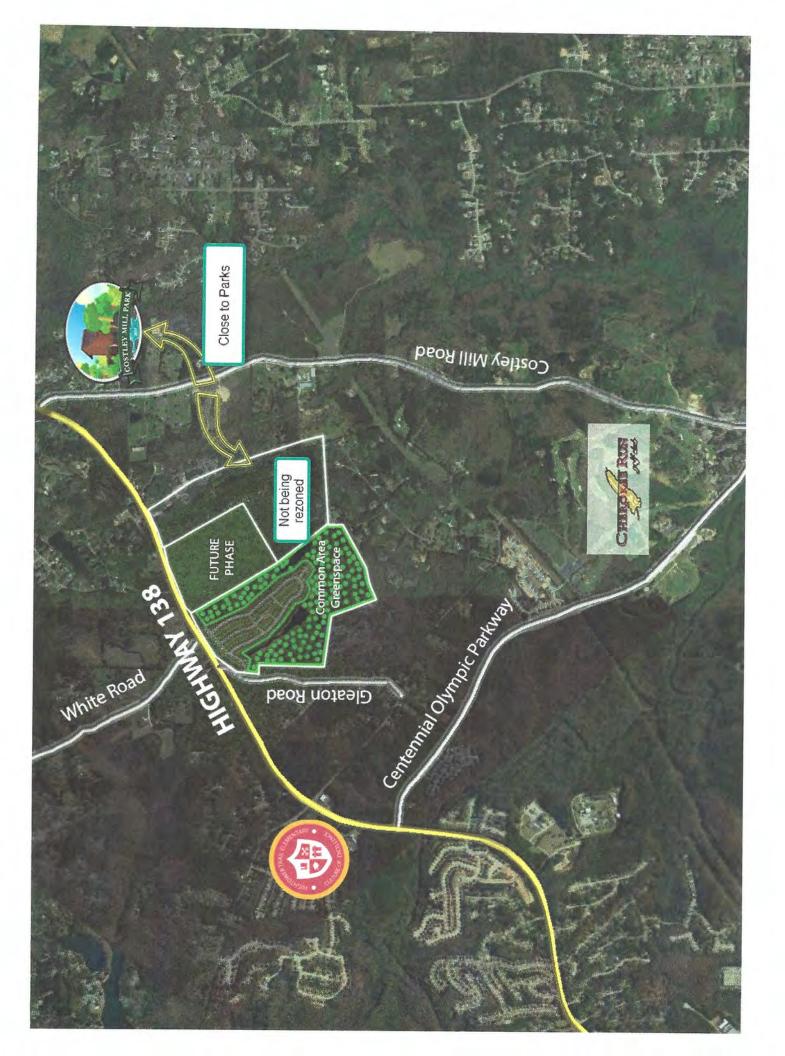

| ITEM R-4:         | FLU2024-07 and REZ2024-25                                                                       |
|-------------------|-------------------------------------------------------------------------------------------------|
| PURPOSE:          | To amend the Future Land Use Map from Watershed Protection to Medium Density Residential.       |
|                   | To rezone 94.31 acres from WP (Watershed Protection) and A-R                                    |
|                   | (Agricultural-Residential) to MRU (Mixed Residential Uses) for a mixed-residential development. |
| LOCATION:         | 2245 NE White Road                                                                              |
| PARCELS:          | 0860010008                                                                                      |
| SIZE:             | 94.31 acres                                                                                     |
| <b>APPLICANT:</b> | Agnes Slack LLLP of Georgia                                                                     |
| OWNER:            | Agnes Slack LLLP of Georgia                                                                     |