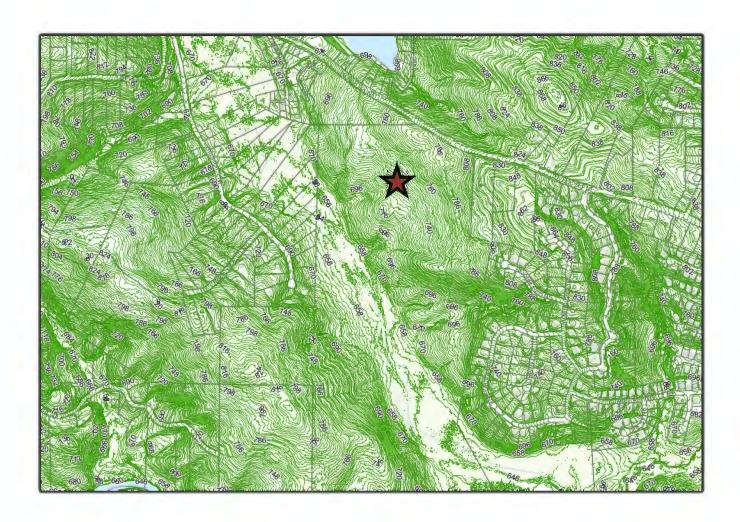

#### **CONTOUR MAP**

#### **Existing Site Conditions**

The subject site is a 141.68-acre property located west of the intersection of GA Highway 212 SW and Oglesby Bridge Road SW and comprised of four parcels: 032002004G (1920 SW Highway 212), 032002004C (1929 SW Oglesby Bridge Road), 032002033A (1900 SW Highway 212), and 032002004F (SW Oglesby Bridge Road). The properties located at 1920 SW Highway 212, 1929 SW Oglesby Bridge Road, and 1900 SW Highway 212 are developed with single-family residences that were constructed in 1988, 1980 and 1983, and 1978, respectively. Apart from the residences, the site is characterized by wooded areas and open fields. The subject property has road frontage along both GA Highway 212 SW and Oglesby Bridge Road SW; sidewalks are not present along the frontages. Tributaries of Honey Creek, ponds, freshwater forested/shrub wetlands, and floodplains are present on the property.