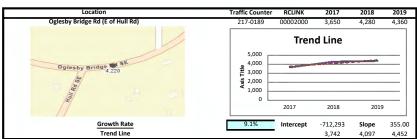

## D. Will the zoning proposal result in a use that will or could cause excessive or burdensome use of existing streets, transportation, facilities, utilities, or schools?

The 242-lot subdivision will likely have an impact on existing streets. The Traffic Impact Study (TIS) found that the development would generate 319 new morning peak hour trips and 588 new afternoon peak hour trips. A total of 6,664 new weekday trips will be generated. The study recommended improvements to mitigate the effects, such as new turn lanes which will necessitate widening of the roads. Rockdale Water Resources (RWR) has indicated that public water is available at the site location, but public wastewater is not available. Schools in the area are generally under capacity.