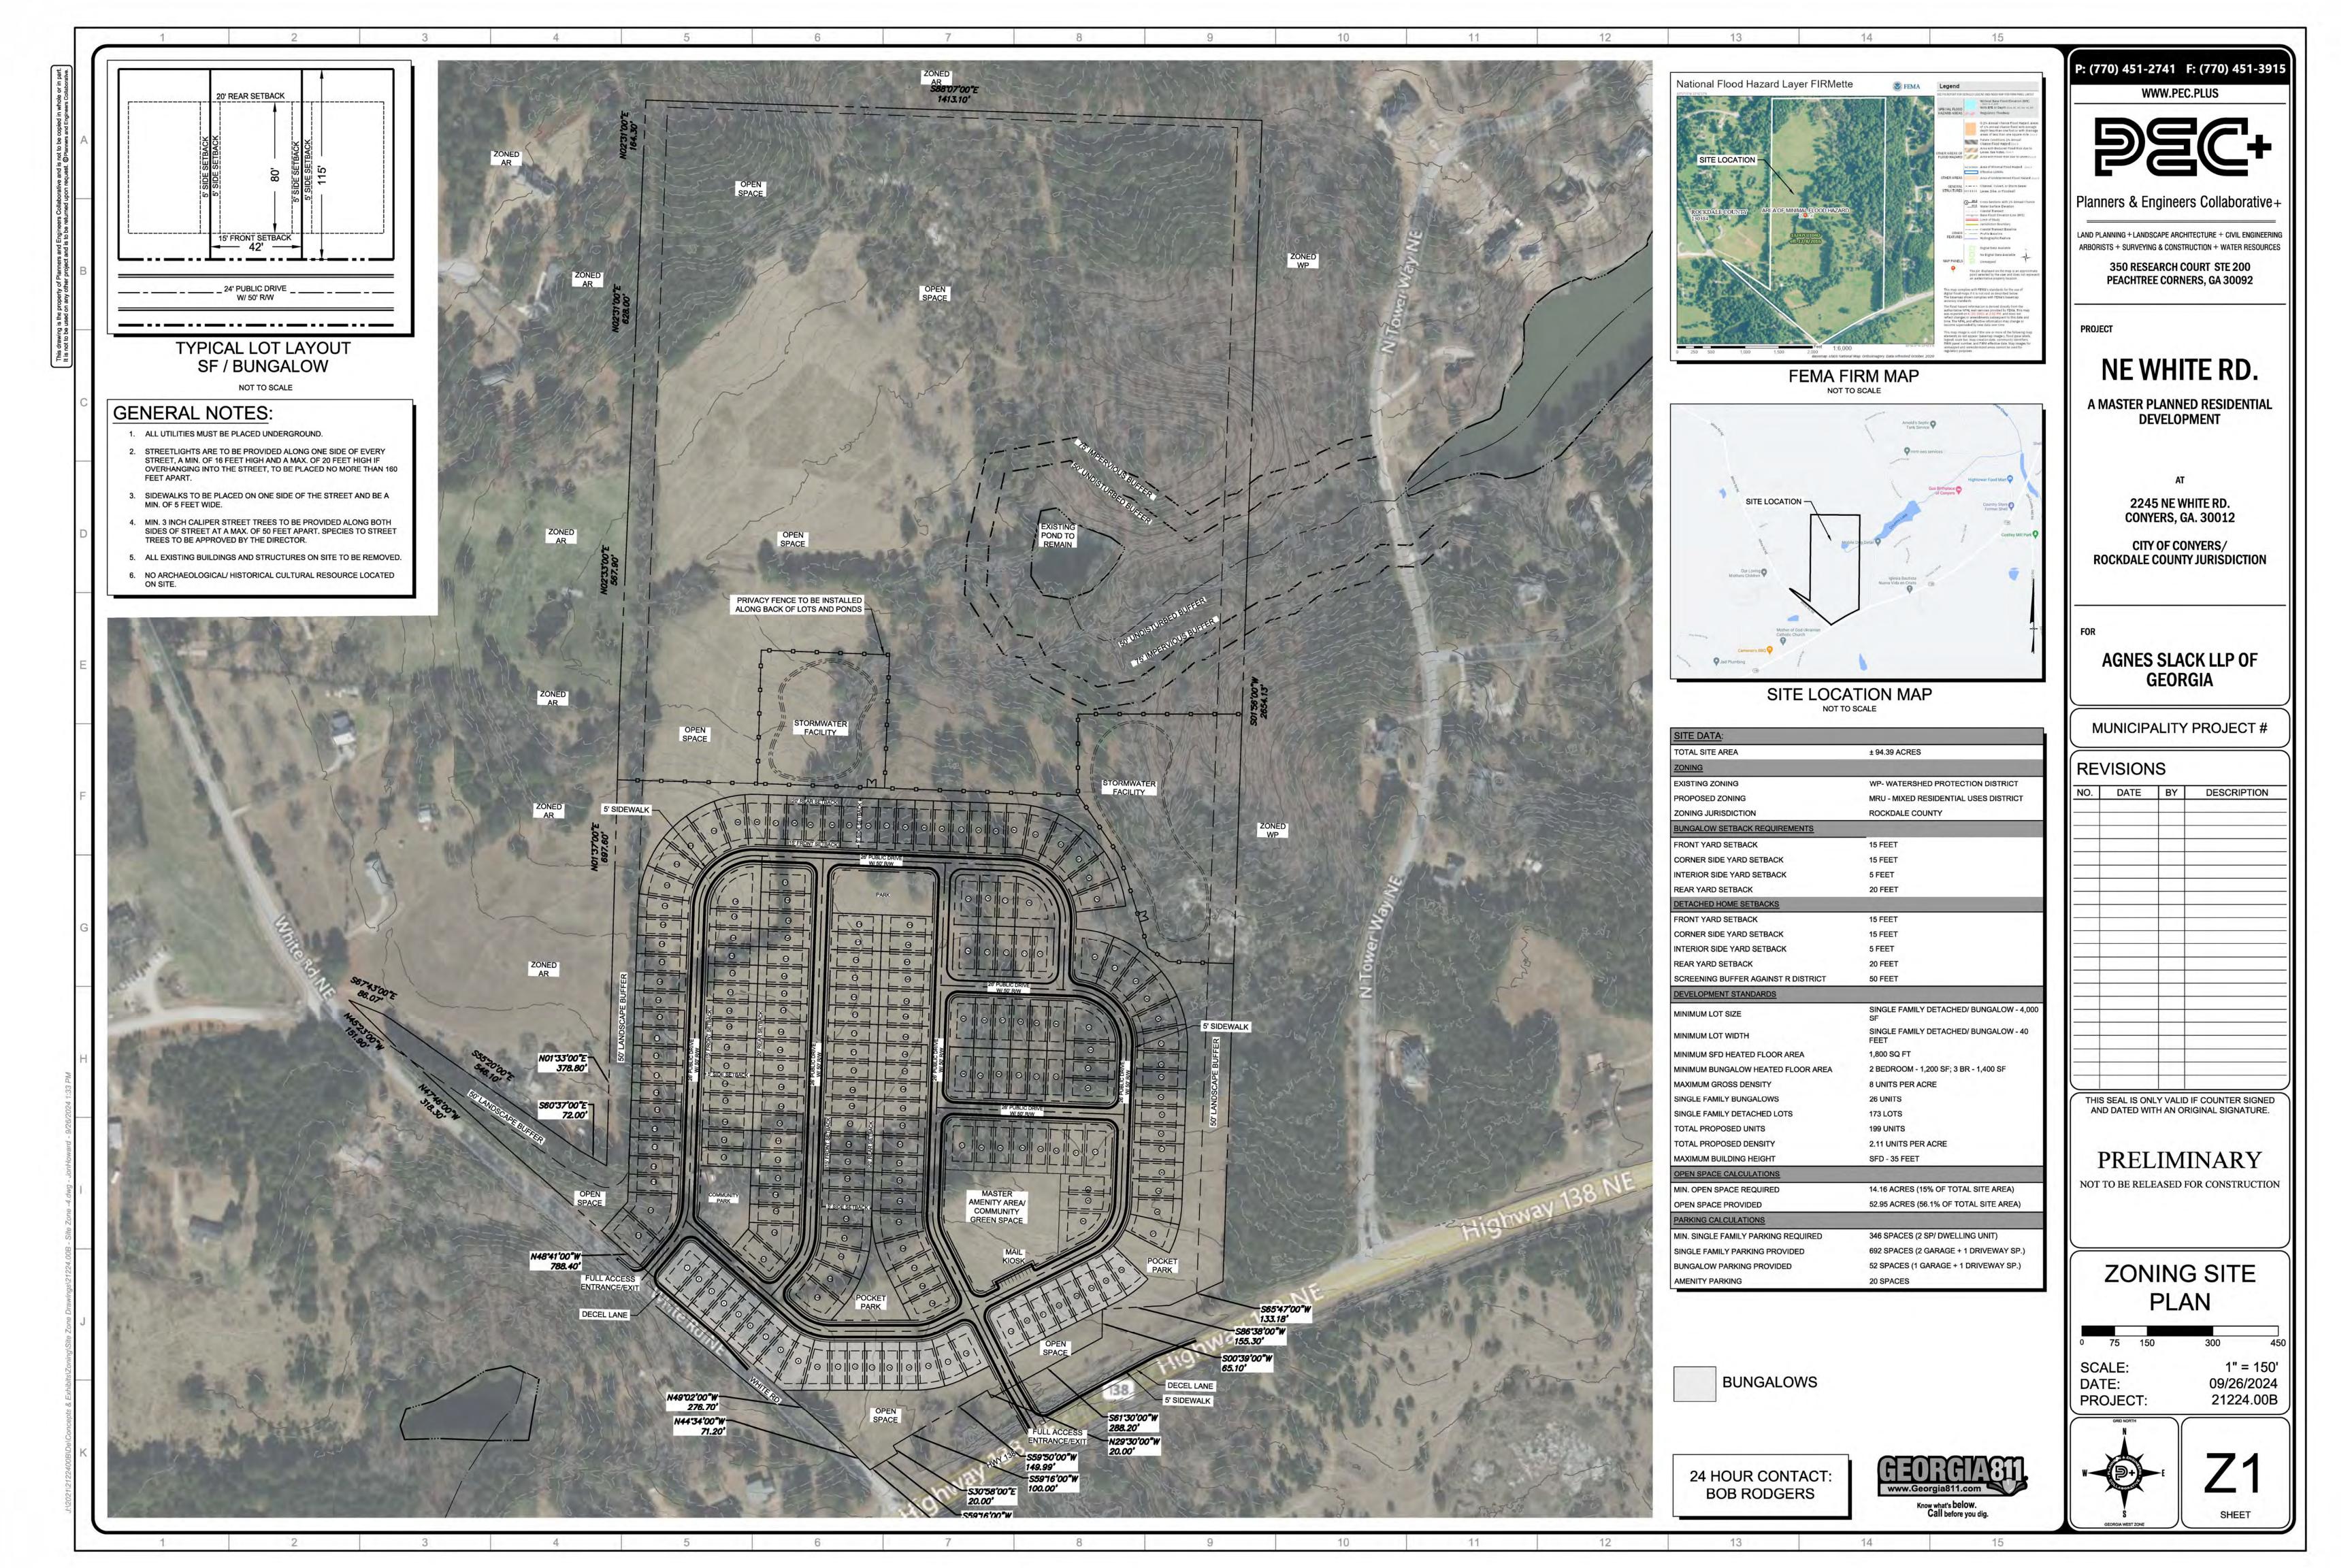

| ITEM R-4:         | FLU2024-07 and REZ2024-25                                                                       |
|-------------------|-------------------------------------------------------------------------------------------------|
| PURPOSE:          | To amend the Future Land Use Map from Watershed Protection to Medium Density Residential.       |
|                   | To rezone 94.31 acres from WP (Watershed Protection) and A-R                                    |
|                   | (Agricultural-Residential) to MRU (Mixed Residential Uses) for a mixed-residential development. |
| LOCATION:         | 2245 NE White Road                                                                              |
| PARCELS:          | 0860010008                                                                                      |
| SIZE:             | 94.31 acres                                                                                     |
| <b>APPLICANT:</b> | Agnes Slack LLLP of Georgia                                                                     |
| OWNER:            | Agnes Slack LLLP of Georgia                                                                     |

#### **Project Summary**

The applicant is requesting a rezoning of a 141.68-acre site from A-R (Agricultural-Residential) to CRS (Conservation Residential Subdivision) and C-1 (Local Commercial). The project includes:

- **REZ2024-16**: A request to rezone 131.68 acres at 1920 SW Highway 212, 1900 SW Highway 212, SW Oglesby Bridge Road, and a portion of 1929 Oglesby Bridge Road from A-R (Agricultural-Residential) to CRS (Collaborative Residential Subdivision) for the development of a single-family residential subdivision with 242 lots.
- **REZ2024-24**: A request to rezone 10.00 acres of 1929 Oglesby Bridge Road from A-R (Agricultural-Residential) to C-1 (Local Commercial) for a neighborhood commercial development.

#### **Site Data**

Proposed dimensional standards:

- Minimum lot size of 10,000 square feet meeting code requirements.
- Minimum lot width of 70 feet meeting code requirements.
- 20-foot front yard setback meeting code requirements.
- 25-foot rear yard setback meeting code requirements.
- 7.5-foot side yard setback meeting code requirements.
- Proposed recreation/conservation area to be 39% (55.3 acres) of the project area.
- Proposed gross density of 1.86 units per acre.
- 293 proposed parking spaces.

#### ZONING AND DEVELOPMENT STANDARDS

The following is a summary of applicable development standards from the Rockdale Unified Development Ordinance (UDO):

| ZONING AND DEVELOPMENT STANDARDS     |                                                          |                                                 |                                                 |                    |  |  |  |
|--------------------------------------|----------------------------------------------------------|-------------------------------------------------|-------------------------------------------------|--------------------|--|--|--|
| Standard                             | Code Section                                             | Required                                        | Proposed                                        | Meets<br>Standard? |  |  |  |
| Conservation Space                   | Sec. 206-5(d)(1)                                         | 30% of gross parcel area                        | 39% of gross parcel area                        | YES                |  |  |  |
| Minimum Development<br>Size          | Sec. 206-5(d)(2)                                         | 10 contiguous acres (exclusive of conservation) | 141.68 acres (total)                            | YES                |  |  |  |
| Minimum Lot Size                     | Sec. 206-5(d)(3)                                         | 10,000 SF                                       | 10,000 SF                                       | YES                |  |  |  |
| Minimum Lot Width                    | Sec. 206-5(d)(4)                                         | 70 Feet                                         | 70 Feet                                         | YES                |  |  |  |
| Setbacks<br>Front<br>Rear<br>Side    | Sec. 206-5(d)(5)<br>Sec. 206-5(d)(6)<br>Sec. 206-5(d)(7) | 20 Feet (5 ft staggered)<br>25 Feet<br>7.5 Feet | 20 Feet (5 ft staggered)<br>25 Feet<br>7.5 Feet | YES<br>YES<br>YES  |  |  |  |
| Residential Parking<br>Guest Parking | Sec. 206-5(d)(16)(a)<br>Sec. 206-5(d)(16)(b)             | 484 spaces (minimum)<br>40 spaces (minimum)     | 293 spaces proposed<br>Not indicated            | NO<br>N/A          |  |  |  |
| Adjusted Density                     | Sec. 206-5(d)(17)                                        | 3.1 units per acre (maximum)                    | 3.2 units per acre                              | NO                 |  |  |  |
| Transitional Buffer                  | Sec. 206-5(d)(19)(b)                                     | 50 Feet                                         | Not indicated on site plan                      | N/A                |  |  |  |