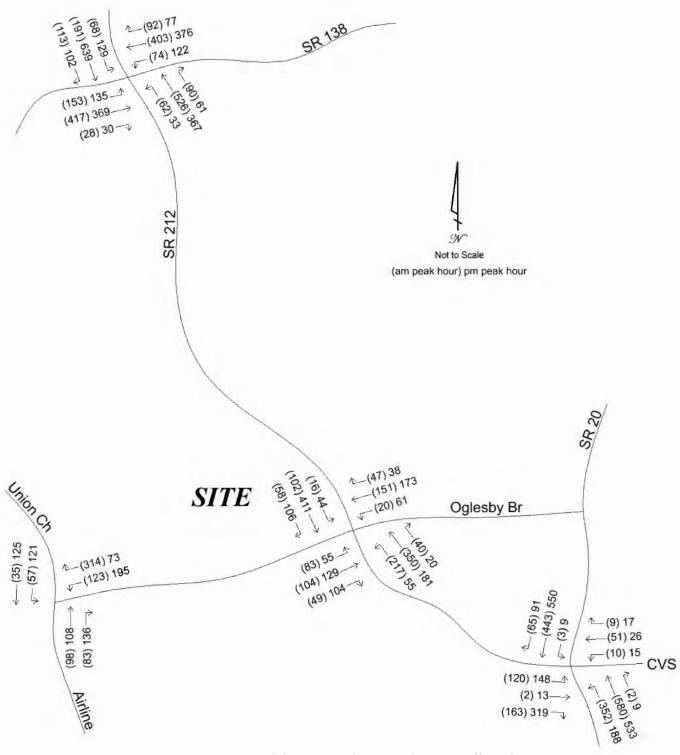

## D. Will the zoning proposal result in a use that will or could cause excessive or burdensome use of existing streets, transportation, facilities, utilities, or schools?

The 242-lot subdivision will likely have an impact on existing streets. The Traffic Impact Study (TIS) found that the development would generate 319 new morning peak hour trips and 588 new afternoon peak hour trips. A total of 6,664 new weekday trips will be generated. The study recommended improvements to mitigate the effects, such as new turn lanes which will necessitate widening of the roads. Rockdale Water Resources (RWR) has indicated that public water is available at the site location, but public wastewater is not available. Schools in the area are generally under capacity.

#### **Transportation Department**

Coordinate with GDOT on GA Hwy 212, Oglesby Bridge needs decel lane 175' travel lane and 100' taper.