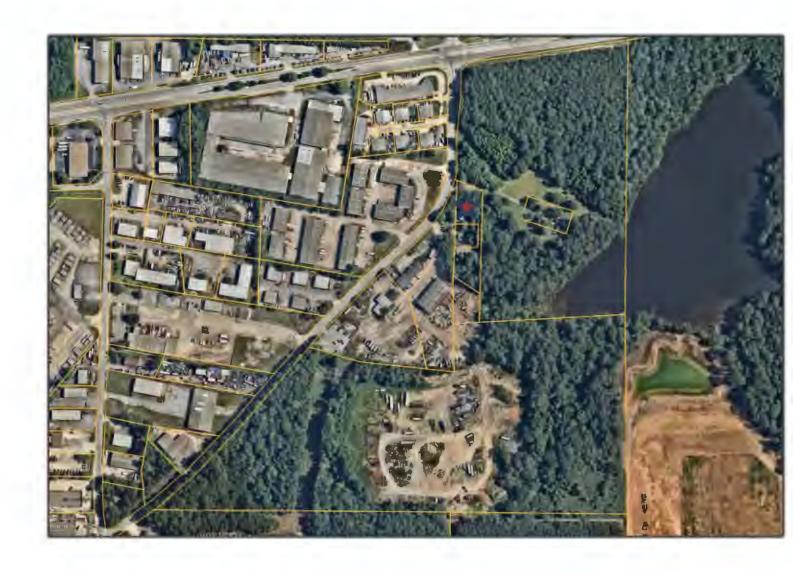

| ITEM R-7:         | REZ2024-23                                                                 |
|-------------------|----------------------------------------------------------------------------|
| <b>PURPOSE:</b>   | To rezone a 1.03-acre property from R-1 (Single-Family Residential) to M-2 |
|                   | (General Industrial) for an Auto Body Shop.                                |
| LOCATION:         | 1529 Farmer Rd NW                                                          |
| PARCEL:           | 0220010015                                                                 |
| SIZE:             | 1.03 acres                                                                 |
| <b>APPLICANT:</b> | Marshanda R Ferrell for Oral C Clarke                                      |

#### **Existing Site Conditions**

The subject site is a 141.68-acre property located west of the intersection of GA Highway 212 SW and Oglesby Bridge Road SW and comprised of four parcels: 032002004G (1920 SW Highway 212), 032002004C (1929 SW Oglesby Bridge Road), 032002033A (1900 SW Highway 212), and 032002004F (SW Oglesby Bridge Road). The properties located at 1920 SW Highway 212, 1929 SW Oglesby Bridge Road, and 1900 SW Highway 212 are developed with single-family residences that were constructed in 1988, 1980 and 1983, and 1978, respectively. Apart from the residences, the site is characterized by wooded areas and open fields. The subject property has road frontage along both GA Highway 212 SW and Oglesby Bridge Road SW; sidewalks are not present along the frontages. Tributaries of Honey Creek, ponds, freshwater forested/shrub wetlands, and floodplains are present on the property.