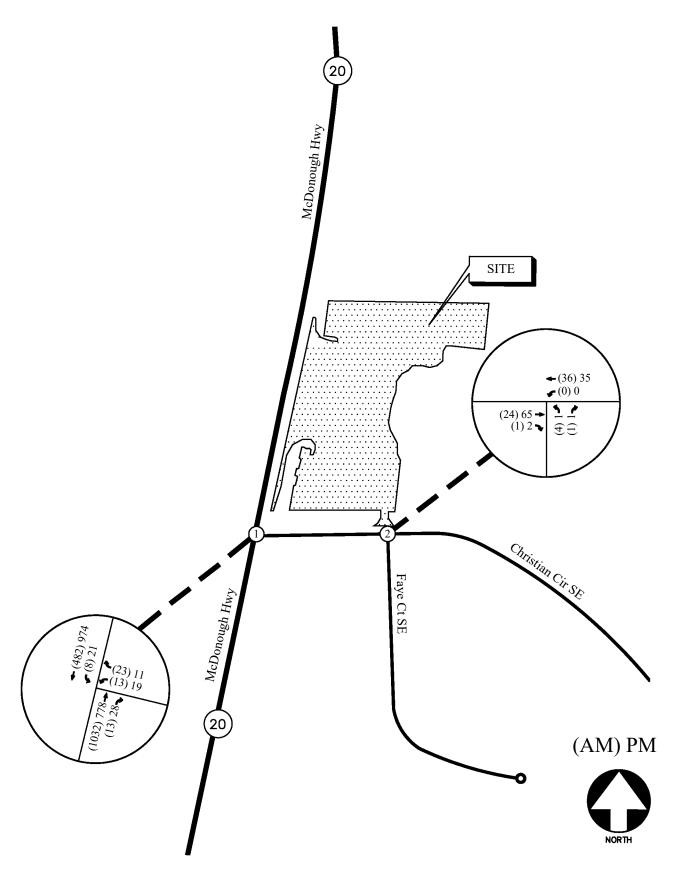

## D. Will the zoning proposal result in a use that will or could cause excessive or burdensome use of existing streets, transportation, facilities, utilities, or schools?

The 242-lot subdivision will likely have an impact on existing streets. The Traffic Impact Study (TIS) found that the development would generate 319 new morning peak hour trips and 588 new afternoon peak hour trips. A total of 6,664 new weekday trips will be generated. The study recommended improvements to mitigate the effects, such as new turn lanes which will necessitate widening of the roads. Rockdale Water Resources (RWR) has indicated that public water is available at the site location, but public wastewater is not available. Schools in the area are generally under capacity.