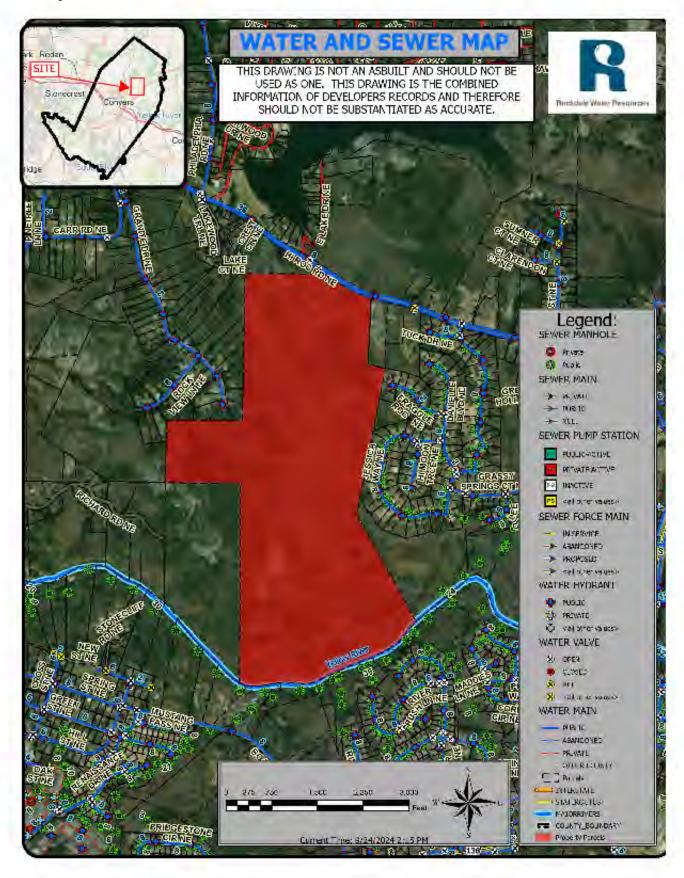

| ITEM R-6:          | REZ2024-22                                                                                                                                                                              |
|--------------------|-----------------------------------------------------------------------------------------------------------------------------------------------------------------------------------------|
| PURPOSE:           | To rezone 73 acres of a 253.03-acre property from R-1 (Single-Family Residential) to CRS (Collaborative Residential Subdivision) for a 150-unit, single-family residential subdivision. |
| LOCATION:          | 0 NE Hi Roc Road                                                                                                                                                                        |
| PARCEL:            | 0640010024                                                                                                                                                                              |
| SIZE:              | 73 acres of a 253.03-acre property                                                                                                                                                      |
| <b>APPLICANTS:</b> | Tonya Woods, Thomas & Hutton Engineering Services                                                                                                                                       |
|                    | Michele Battle, Battle Law, P.C.                                                                                                                                                        |
| OWNERS:            | John Pickering, PLP Properties LLC                                                                                                                                                      |