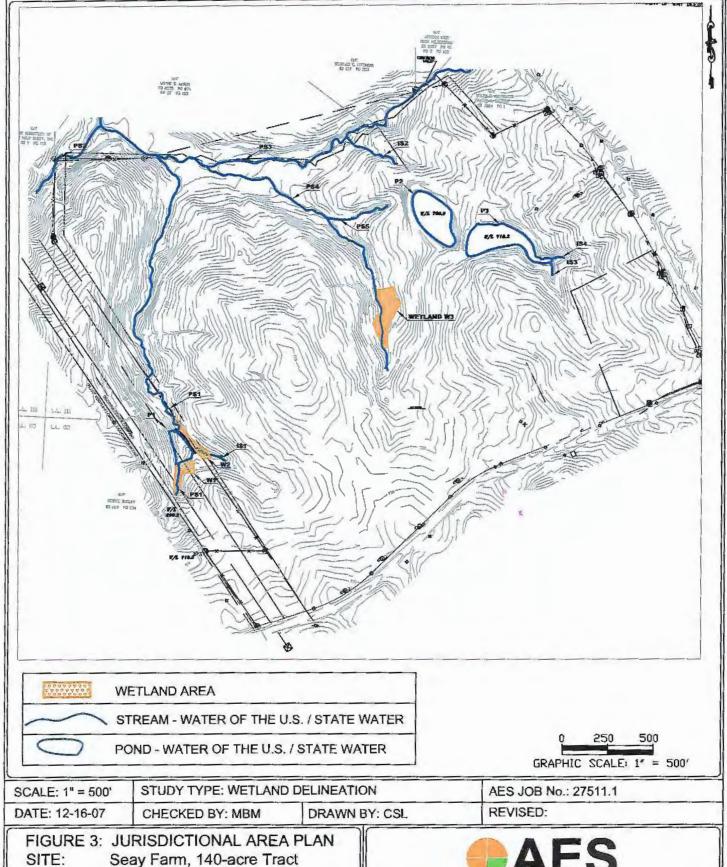

#### **Existing Site Conditions**

The subject site is a 141.68-acre property located west of the intersection of GA Highway 212 SW and Oglesby Bridge Road SW and comprised of four parcels: 032002004G (1920 SW Highway 212), 032002004C (1929 SW Oglesby Bridge Road), 032002033A (1900 SW Highway 212), and 032002004F (SW Oglesby Bridge Road). The properties located at 1920 SW Highway 212, 1929 SW Oglesby Bridge Road, and 1900 SW Highway 212 are developed with single-family residences that were constructed in 1988, 1980 and 1983, and 1978, respectively. Apart from the residences, the site is characterized by wooded areas and open fields. The subject property has road frontage along both GA Highway 212 SW and Oglesby Bridge Road SW; sidewalks are not present along the frontages. Tributaries of Honey Creek, ponds, freshwater forested/shrub wetlands, and floodplains are present on the property.

#### Sec. 324-2. - Protection of wetlands.

- (a) Purpose and intent. Pursuant to O.C.G.A. <u>12-2-8</u> and the DNR, environmental protection division's Rules for Environmental Planning Criteria chapter 391-3-16, this section establishes regulations to promote the wise use of wetlands and protect them from alterations that will significantly affect or reduce their primary functions for water quality, floodplain and erosion control, groundwater recharge, aesthetic natural areas, and wildlife habitat areas.
- (b) Wetlands development permit requirements. No activity or use, except those identified in subsection (c), shall be allowed in the wetlands without the issuance of a local development permit. Local permits will be issued only if the proposed use is in compliance with the requirements of the underlying zoning district and this section. Furthermore, if the area of proposed development is located within 100 feet of the wetlands boundaries, as established by Figure IV-2 of the Rockdale County Comprehensive Land Use Plan, a U.S. Army Corps of Engineers delineation is required under Section 404 of the Clean Water Act. If wetlands are altered or degraded, mitigation to offset losses may be required as a condition of a Section 404 permit. Local development permits will not be issued until after any necessary Section 404 permits have been secured.