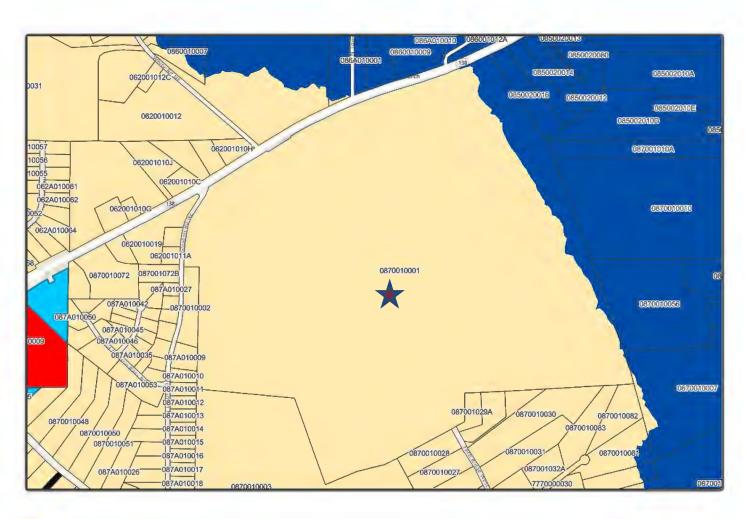

#### **ZONING MAP**

AR - Agricultural Residential District

R1 Single-Family Residential District

C1 - Local Commercial District