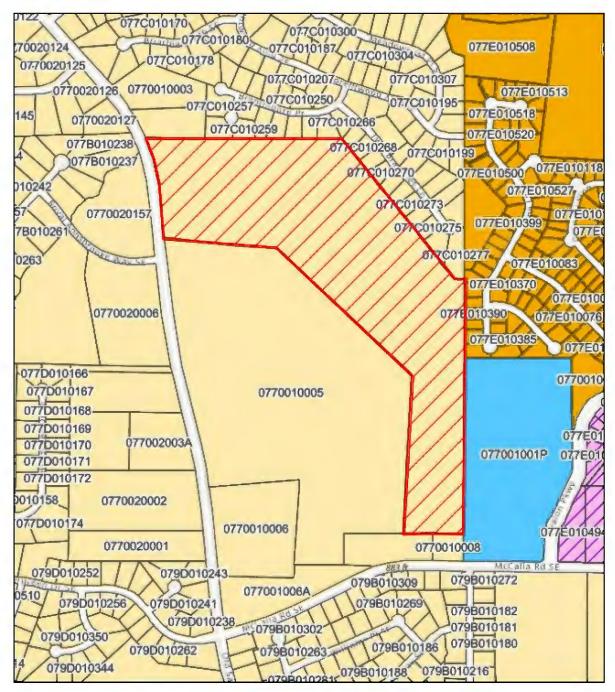

#### **Existing Site Conditions**

The subject site is a 141.68-acre property located west of the intersection of GA Highway 212 SW and Oglesby Bridge Road SW and comprised of four parcels: 032002004G (1920 SW Highway 212), 032002004C (1929 SW Oglesby Bridge Road), 032002033A (1900 SW Highway 212), and 032002004F (SW Oglesby Bridge Road). The properties located at 1920 SW Highway 212, 1929 SW Oglesby Bridge Road, and 1900 SW Highway 212 are developed with single-family residences that were constructed in 1988, 1980 and 1983, and 1978, respectively. Apart from the residences, the site is characterized by wooded areas and open fields. The subject property has road frontage along both GA Highway 212 SW and Oglesby Bridge Road SW; sidewalks are not present along the frontages. Tributaries of Honey Creek, ponds, freshwater forested/shrub wetlands, and floodplains are present on the property.

#### Surrounding Use and Zoning

The subject site is adjacent to residential and commercial properties. The following is a summary of surrounding uses and zoning:

|           | Adjacent Zoning and Current Land Use                                                                                                                                                                                                                                                           |                                                             |                                                                                                                                                                                                                                                |  |  |  |  |
|-----------|------------------------------------------------------------------------------------------------------------------------------------------------------------------------------------------------------------------------------------------------------------------------------------------------|-------------------------------------------------------------|------------------------------------------------------------------------------------------------------------------------------------------------------------------------------------------------------------------------------------------------|--|--|--|--|
| Direction | Address                                                                                                                                                                                                                                                                                        | Zoning District                                             | Current Land Use                                                                                                                                                                                                                               |  |  |  |  |
| West      | 2471 SW Oglesby Bridge Rd<br>2165 SW Burley Ct                                                                                                                                                                                                                                                 | A-R<br>A-R                                                  | Monastery of the Holy Ghost<br>Single-Family Residence                                                                                                                                                                                         |  |  |  |  |
| North     | 1529 SW Devonshire Way<br>1994 SW Highway 212<br>1956 SW Highway 212<br>1938 SW Highway 212                                                                                                                                                                                                    | R-1<br>A-R<br>A-R<br>A-R                                    | Single-Family Residences                                                                                                                                                                                                                       |  |  |  |  |
| East      | 4801 SW Camden Dr<br>1800 SW Francon Ct<br>1802 SW Francon Ct<br>1804 SW Francon Ct<br>1865 SW Highway 212<br>4555 SW Wentworth Pl<br>4556 SW Wentworth Pl<br>1837 SW Highway 212<br>1835 SW Highway 212<br>1827 SW Highway 212                                                                | R-1<br>R-1<br>R-1<br>R-1<br>R-1<br>R-1<br>C-1<br>C-1        | Single-Family Residence Office Building Single-Family Residence Gas Station/ Convenience Store |  |  |  |  |
| South     | 1926 SW Oglesby Bridge Rd<br>1910 SW Oglesby Bridge Rd<br>1920 SW Oglesby Bridge Rd<br>1928 SW Oglesby Bridge Rd<br>1930 SW Oglesby Bridge Rd<br>1936 SW Oglesby Bridge Rd<br>1946 SW Oglesby Bridge Rd<br>1942 SW Oglesby Bridge Rd<br>1944 SW Oglesby Bridge Rd<br>1950 SW Oglesby Bridge Rd | A-R<br>A-R<br>A-R<br>A-R<br>A-R<br>A-R<br>A-R<br>A-R<br>A-R | Single-Family Residence Vacant Vacant Vacant Single-Family Residence Single-Family Residence Single-Family Residence Single-Family Residence Single-Family Residence Single-Family Residence                                                   |  |  |  |  |