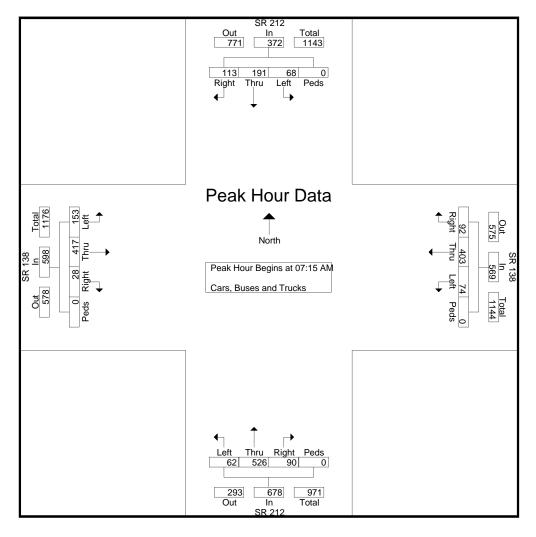

## D. Will the zoning proposal result in a use that will or could cause excessive or burdensome use of existing streets, transportation, facilities, utilities, or schools?

The 242-lot subdivision will likely have an impact on existing streets. The Traffic Impact Study (TIS) found that the development would generate 319 new morning peak hour trips and 588 new afternoon peak hour trips. A total of 6,664 new weekday trips will be generated. The study recommended improvements to mitigate the effects, such as new turn lanes which will necessitate widening of the roads. Rockdale Water Resources (RWR) has indicated that public water is available at the site location, but public wastewater is not available. Schools in the area are generally under capacity.