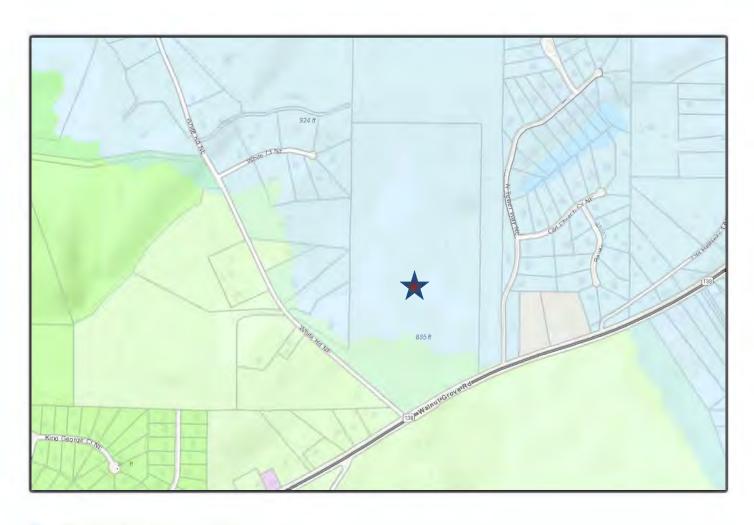

| ITEM R-4:         | FLU2024-07 and REZ2024-25                                                                       |
|-------------------|-------------------------------------------------------------------------------------------------|
| PURPOSE:          | To amend the Future Land Use Map from Watershed Protection to Medium Density Residential.       |
|                   | To rezone 94.31 acres from WP (Watershed Protection) and A-R                                    |
|                   | (Agricultural-Residential) to MRU (Mixed Residential Uses) for a mixed-residential development. |
| LOCATION:         | 2245 NE White Road                                                                              |
| PARCELS:          | 0860010008                                                                                      |
| SIZE:             | 94.31 acres                                                                                     |
| <b>APPLICANT:</b> | Agnes Slack LLLP of Georgia                                                                     |
| OWNER:            | Agnes Slack LLLP of Georgia                                                                     |

#### **Existing Site Conditions**

The subject site is a 141.68-acre property located west of the intersection of GA Highway 212 SW and Oglesby Bridge Road SW and comprised of four parcels: 032002004G (1920 SW Highway 212), 032002004C (1929 SW Oglesby Bridge Road), 032002033A (1900 SW Highway 212), and 032002004F (SW Oglesby Bridge Road). The properties located at 1920 SW Highway 212, 1929 SW Oglesby Bridge Road, and 1900 SW Highway 212 are developed with single-family residences that were constructed in 1988, 1980 and 1983, and 1978, respectively. Apart from the residences, the site is characterized by wooded areas and open fields. The subject property has road frontage along both GA Highway 212 SW and Oglesby Bridge Road SW; sidewalks are not present along the frontages. Tributaries of Honey Creek, ponds, freshwater forested/shrub wetlands, and floodplains are present on the property.