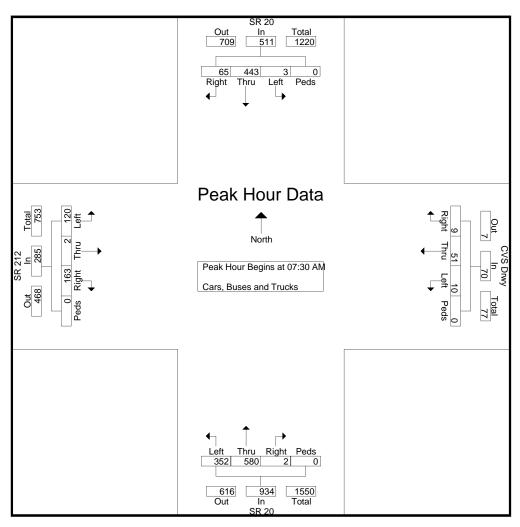

## D. Will the zoning proposal result in a use that will or could cause excessive or burdensome use of existing streets, transportation, facilities, utilities, or schools?

The 242-lot subdivision will likely have an impact on existing streets. The Traffic Impact Study (TIS) found that the development would generate 319 new morning peak hour trips and 588 new afternoon peak hour trips. A total of 6,664 new weekday trips will be generated. The study recommended improvements to mitigate the effects, such as new turn lanes which will necessitate widening of the roads. Rockdale Water Resources (RWR) has indicated that public water is available at the site location, but public wastewater is not available. Schools in the area are generally under capacity.