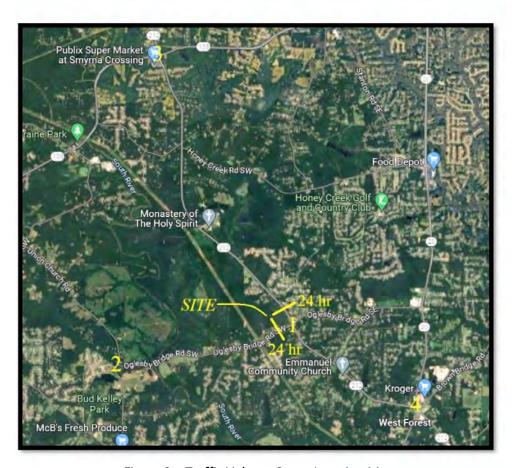

#### **Existing Site Conditions**

The subject site is a 141.68-acre property located west of the intersection of GA Highway 212 SW and Oglesby Bridge Road SW and comprised of four parcels: 032002004G (1920 SW Highway 212), 032002004C (1929 SW Oglesby Bridge Road), 032002033A (1900 SW Highway 212), and 032002004F (SW Oglesby Bridge Road). The properties located at 1920 SW Highway 212, 1929 SW Oglesby Bridge Road, and 1900 SW Highway 212 are developed with single-family residences that were constructed in 1988, 1980 and 1983, and 1978, respectively. Apart from the residences, the site is characterized by wooded areas and open fields. The subject property has road frontage along both GA Highway 212 SW and Oglesby Bridge Road SW; sidewalks are not present along the frontages. Tributaries of Honey Creek, ponds, freshwater forested/shrub wetlands, and floodplains are present on the property.

#### Surrounding Use and Zoning

The subject site is adjacent to residential and commercial properties. The following is a summary of surrounding uses and zoning:

|           | Adjacent Zoning and Current Land Use                                                                                                                                                                                                                                                           |                                                             |                                                                                                                                                                                                                                                |  |  |  |  |
|-----------|------------------------------------------------------------------------------------------------------------------------------------------------------------------------------------------------------------------------------------------------------------------------------------------------|-------------------------------------------------------------|------------------------------------------------------------------------------------------------------------------------------------------------------------------------------------------------------------------------------------------------|--|--|--|--|
| Direction | Address                                                                                                                                                                                                                                                                                        | Zoning District                                             | Current Land Use                                                                                                                                                                                                                               |  |  |  |  |
| West      | 2471 SW Oglesby Bridge Rd<br>2165 SW Burley Ct                                                                                                                                                                                                                                                 | A-R<br>A-R                                                  | Monastery of the Holy Ghost<br>Single-Family Residence                                                                                                                                                                                         |  |  |  |  |
| North     | 1529 SW Devonshire Way<br>1994 SW Highway 212<br>1956 SW Highway 212<br>1938 SW Highway 212                                                                                                                                                                                                    | R-1<br>A-R<br>A-R<br>A-R                                    | Single-Family Residences                                                                                                                                                                                                                       |  |  |  |  |
| East      | 4801 SW Camden Dr<br>1800 SW Francon Ct<br>1802 SW Francon Ct<br>1804 SW Francon Ct<br>1865 SW Highway 212<br>4555 SW Wentworth Pl<br>4556 SW Wentworth Pl<br>1837 SW Highway 212<br>1835 SW Highway 212<br>1827 SW Highway 212                                                                | R-1<br>R-1<br>R-1<br>R-1<br>R-1<br>R-1<br>C-1<br>C-1        | Single-Family Residence Office Building Single-Family Residence Gas Station/ Convenience Store |  |  |  |  |
| South     | 1926 SW Oglesby Bridge Rd<br>1910 SW Oglesby Bridge Rd<br>1920 SW Oglesby Bridge Rd<br>1928 SW Oglesby Bridge Rd<br>1930 SW Oglesby Bridge Rd<br>1936 SW Oglesby Bridge Rd<br>1946 SW Oglesby Bridge Rd<br>1942 SW Oglesby Bridge Rd<br>1944 SW Oglesby Bridge Rd<br>1950 SW Oglesby Bridge Rd | A-R<br>A-R<br>A-R<br>A-R<br>A-R<br>A-R<br>A-R<br>A-R<br>A-R | Single-Family Residence Vacant Vacant Vacant Single-Family Residence Single-Family Residence Single-Family Residence Single-Family Residence Single-Family Residence Single-Family Residence                                                   |  |  |  |  |