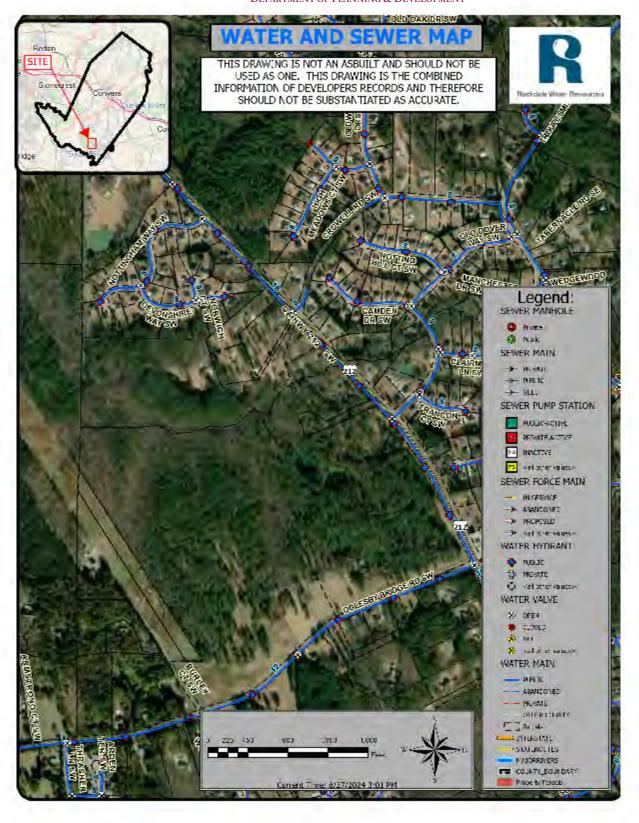

#### Water/Sewer

Existing 16" DIP Water main along GA Hwy 212 SW and an existing 16" DIP Water main along Oglesby Bridge RD SW. No Public Wastewater. See Map Attached