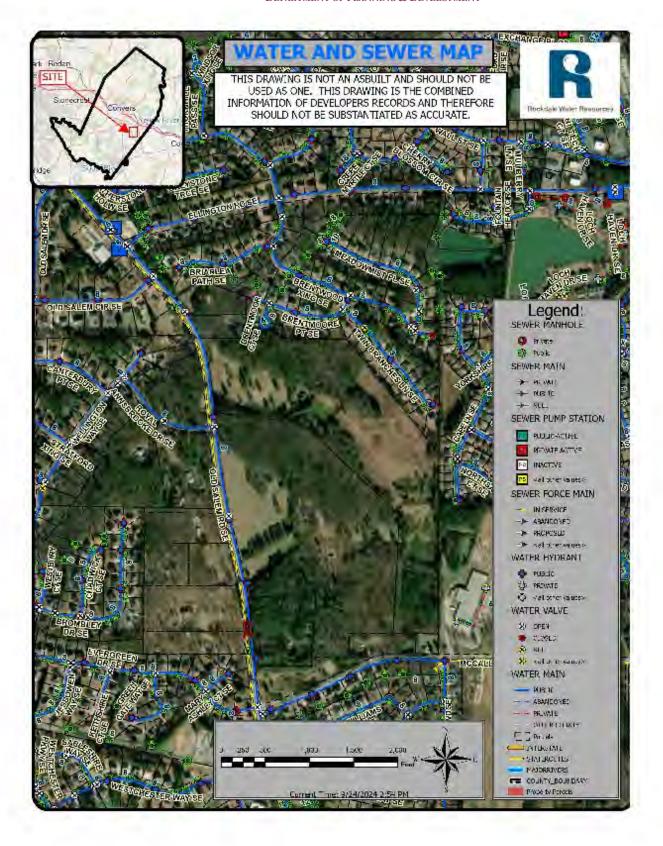

#### Water/Sewer

Existing 16" DIP Water main along GA Hwy 212 SW and an existing 16" DIP Water main along Oglesby Bridge RD SW. No Public Wastewater. See Map Attached