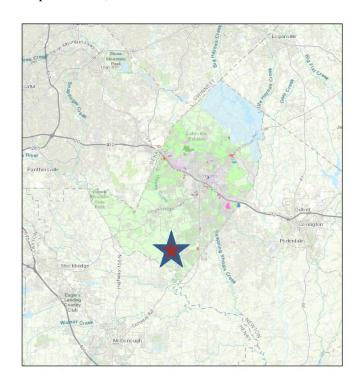

#### **Existing Site Conditions**

The subject site is a 141.68-acre property located west of the intersection of GA Highway 212 SW and Oglesby Bridge Road SW and comprised of four parcels: 032002004G (1920 SW Highway 212), 032002004C (1929 SW Oglesby Bridge Road), 032002033A (1900 SW Highway 212), and 032002004F (SW Oglesby Bridge Road). The properties located at 1920 SW Highway 212, 1929 SW Oglesby Bridge Road, and 1900 SW Highway 212 are developed with single-family residences that were constructed in 1988, 1980 and 1983, and 1978, respectively. Apart from the residences, the site is characterized by wooded areas and open fields. The subject property has road frontage along both GA Highway 212 SW and Oglesby Bridge Road SW; sidewalks are not present along the frontages. Tributaries of Honey Creek, ponds, freshwater forested/shrub wetlands, and floodplains are present on the property.

#### Surrounding Use and Zoning

The subject site is adjacent to residential and commercial properties. The following is a summary of surrounding uses and zoning:

|           | Adjacent Zoning and Current Land Use                                                                                                                                                                                                                                                           |                                                             |                                                                                                                                                                                                                                                |  |  |  |  |
|-----------|------------------------------------------------------------------------------------------------------------------------------------------------------------------------------------------------------------------------------------------------------------------------------------------------|-------------------------------------------------------------|------------------------------------------------------------------------------------------------------------------------------------------------------------------------------------------------------------------------------------------------|--|--|--|--|
| Direction | Address                                                                                                                                                                                                                                                                                        | Zoning District                                             | Current Land Use                                                                                                                                                                                                                               |  |  |  |  |
| West      | 2471 SW Oglesby Bridge Rd<br>2165 SW Burley Ct                                                                                                                                                                                                                                                 | A-R<br>A-R                                                  | Monastery of the Holy Ghost<br>Single-Family Residence                                                                                                                                                                                         |  |  |  |  |
| North     | 1529 SW Devonshire Way<br>1994 SW Highway 212<br>1956 SW Highway 212<br>1938 SW Highway 212                                                                                                                                                                                                    | R-1<br>A-R<br>A-R<br>A-R                                    | Single-Family Residences                                                                                                                                                                                                                       |  |  |  |  |
| East      | 4801 SW Camden Dr<br>1800 SW Francon Ct<br>1802 SW Francon Ct<br>1804 SW Francon Ct<br>1865 SW Highway 212<br>4555 SW Wentworth Pl<br>4556 SW Wentworth Pl<br>1837 SW Highway 212<br>1835 SW Highway 212<br>1827 SW Highway 212                                                                | R-1<br>R-1<br>R-1<br>R-1<br>R-1<br>R-1<br>C-1<br>C-1        | Single-Family Residence Office Building Single-Family Residence Gas Station/ Convenience Store |  |  |  |  |
| South     | 1926 SW Oglesby Bridge Rd<br>1910 SW Oglesby Bridge Rd<br>1920 SW Oglesby Bridge Rd<br>1928 SW Oglesby Bridge Rd<br>1930 SW Oglesby Bridge Rd<br>1936 SW Oglesby Bridge Rd<br>1946 SW Oglesby Bridge Rd<br>1942 SW Oglesby Bridge Rd<br>1944 SW Oglesby Bridge Rd<br>1950 SW Oglesby Bridge Rd | A-R<br>A-R<br>A-R<br>A-R<br>A-R<br>A-R<br>A-R<br>A-R<br>A-R | Single-Family Residence Vacant Vacant Vacant Single-Family Residence Single-Family Residence Single-Family Residence Single-Family Residence Single-Family Residence Single-Family Residence                                                   |  |  |  |  |