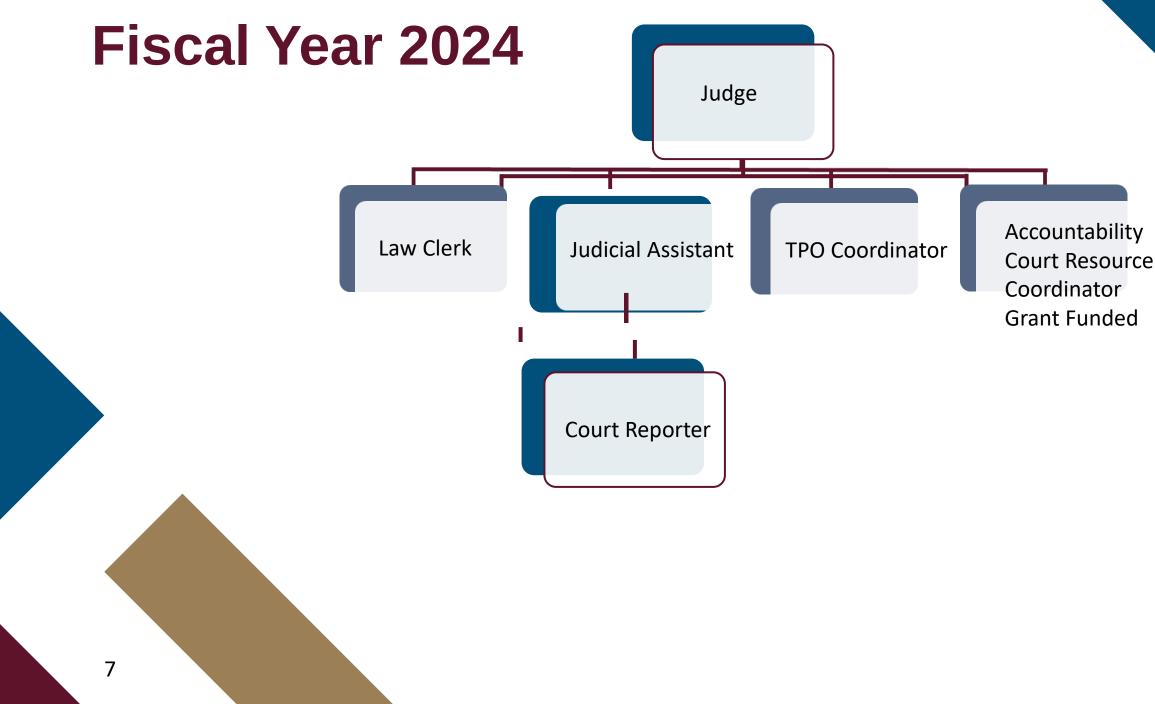

in the highest standards of judicial ethics and conduct

• Uphold and defend the Constitution and law of the State of

• Administer justice uniformly and impartially, without

### **Operating Budget Summary** \*Report Provided by Finance

|                                     | Budget<br><i>FY 2024</i> | Proposed<br><i>FY 2025</i> | Change |
|-------------------------------------|--------------------------|----------------------------|--------|
| Total Operating Expenses            | \$168,651                | \$168,651                  | \$0    |
| Total Personnel Services & Benefits | \$258,893                | \$258,891                  | -\$2   |
| Total Est. Budget impact            | \$427,544                | \$427,542                  | -\$2   |

## **Current Organization Chart**







## Personnel Budget Request

FY24 Budgeted Department Total- 6

FY25 Requested Additional Personnel – 2

|                                                            | Fund   | Division | FTE<br>or PT             | Head<br>Count | Request<br>Type                      | Salary +40%<br>Benefits |
|------------------------------------------------------------|--------|----------|--------------------------|---------------|--------------------------------------|-------------------------|
| Accountability Court Resource<br>Court Program Coordinator | 511110 | 21       | FTE                      | 1             | Currently a<br>FTE Grant<br>Position | \$77,417.00             |
| County Paid Judicial Assistant                             | 511110 | 21       | FTE                      | 1