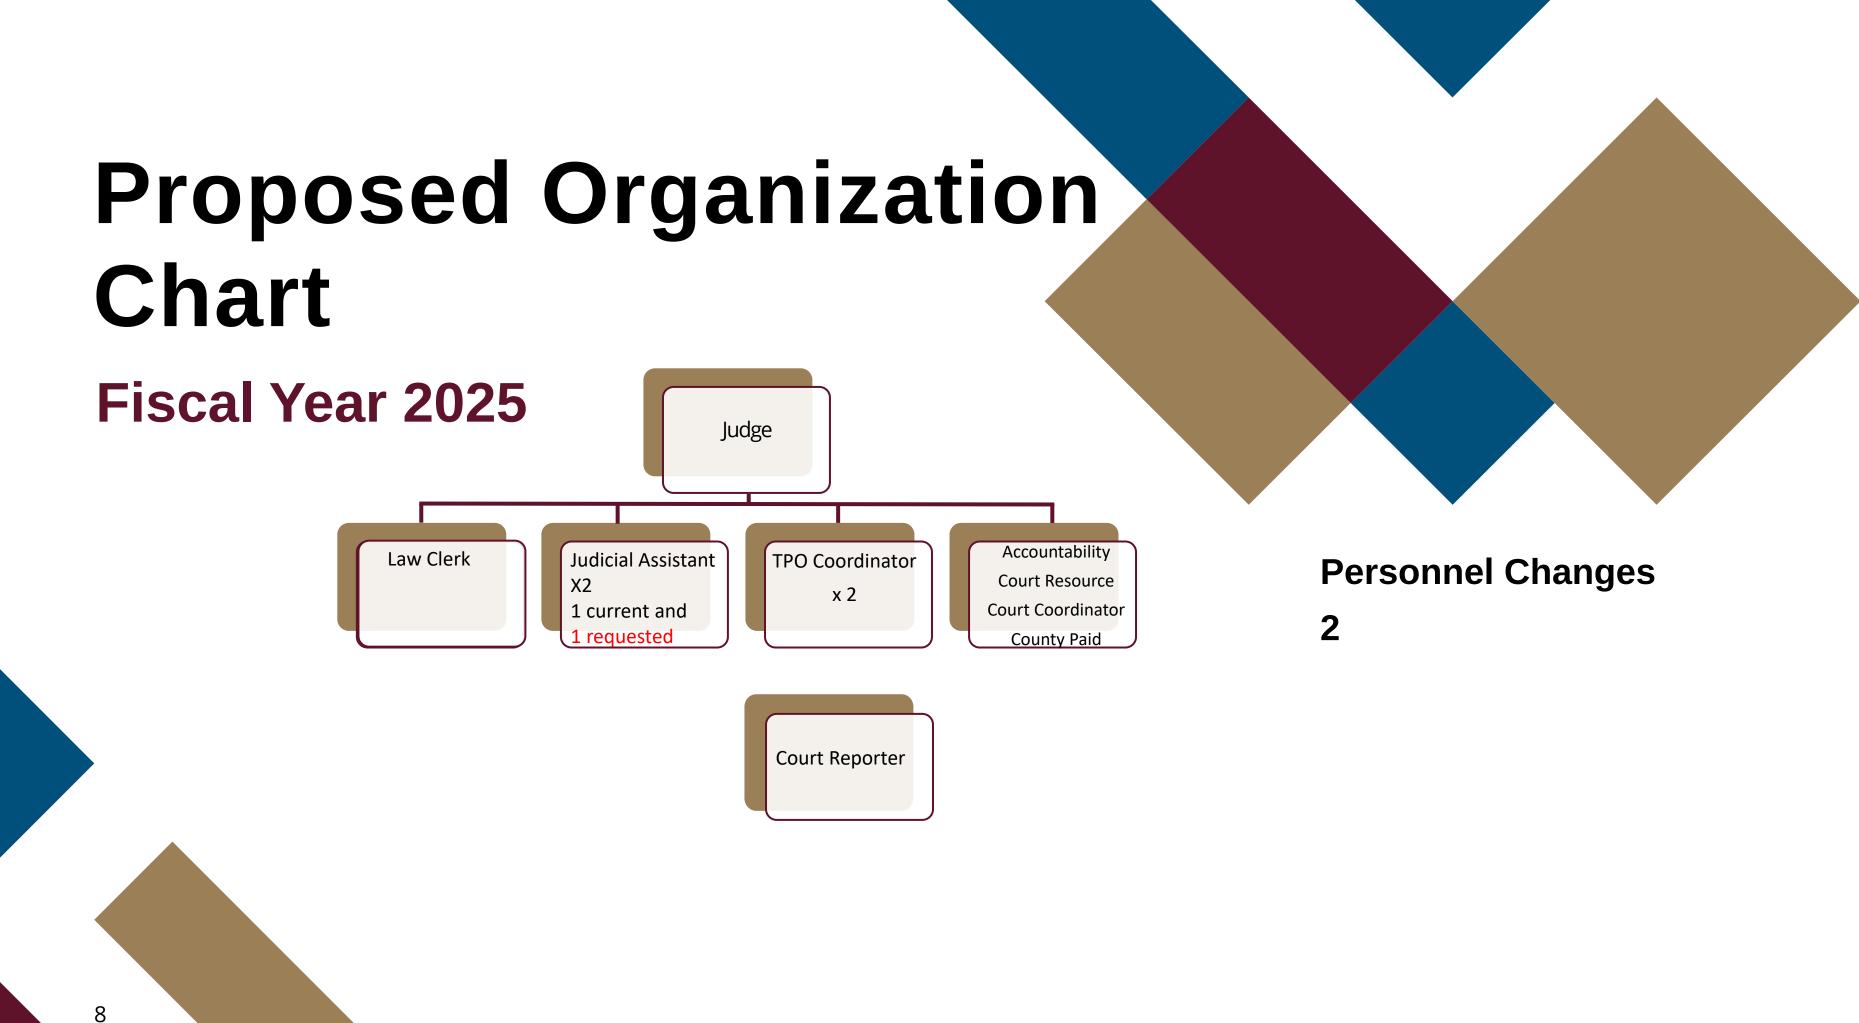

## Personnel Budget Request

FY24 Budgeted Department Total- 6

FY25 Requested Additional Personnel – 2

|                                                            | Fund   | Division | FTE<br>or PT             | Head<br>Count | Request<br>Type                      | Salary +40%<br>Benefits |
|------------------------------------------------------------|--------|----------|--------------------------|---------------|--------------------------------------|-------------------------|
| Accountability Court Resource<br>Court Program Coordinator | 511110 | 21       | FTE                      | 1             | Currently a<br>FTE Grant<br>Position | \$77,417.00             |
| County Paid Judicial Assistant                             | 511110 | 21       | FTE                      | 1             | New Position                         | \$102,200.00            |
|                                                            |        |          | Total Est. Budget impact |               | \$179,617,00                         |                         |

#### **Accountablitly Court Resource Court**

#### Coordinator

### **1 FTE - \$77,417 (includes fringe)**

**Position is currently grant funded**. This position should be added so the Resource Court Program will always exist for 0 the people recovering from a mental health disorder

#### **Judicial Assistant**

#### 1 FTE - \$102,200 (included fringe)

• Based on the statistics from last year and this year, the caseload for the courts require the need for each judge to have two judicial assistant. This position will help decrease uneven work distributions. This court will be the only court without 2 Judicial Assistants.