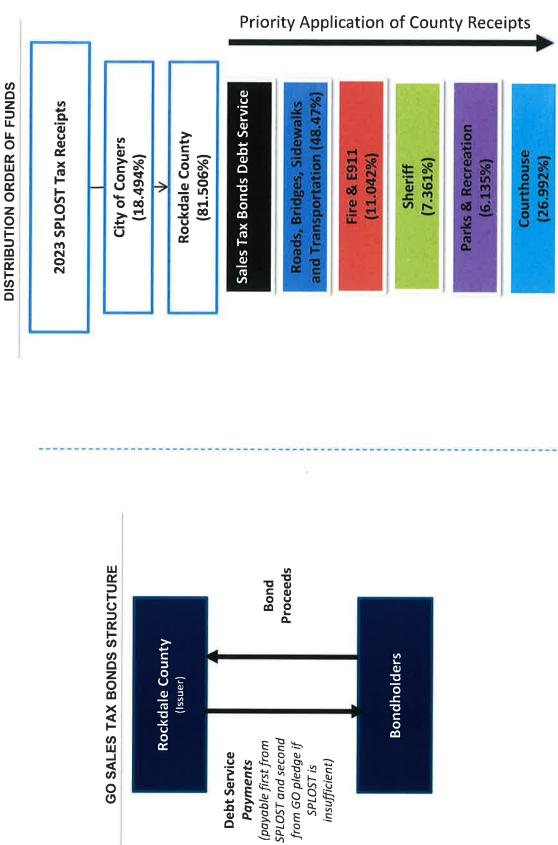

2023 SPLOST Highlights:

- Approved by Board of Commissioners on January 27, 2022.
- The SPLOST passed by voter referendum on May 24, 2022, with collections beginning April 1, 2023, and ending on March 31, 2029 (6 years).
- The County is authorized to issue debt in an aggregate principal amount not to exceed \$20 million to fund a portion of County's portion of the projects, the costs of issuing the debt and capitalized interest on the debt.
- Allocation of the projected sales tax receipts are governed by an intergovernmental agreement between the County and the City of Conyers.

DRAFT

| Based on the referendum, the interest cost cannot exceed 6%. | of the courthouse/judicial project.<br>The SPLOST proceeds received by the County in any year shall only be used for paying debt service<br>(principal and interest) requirements on the debt.<br>The maximum voter approved principal payments are as follows: | Year Amount | 2023 \$3,550,000 | 2024 \$3,760,000 | 2025 \$3,985,000 | 2026 \$4,225,000 | 2027 \$4,480,000 | Total \$20,000,000 |                    |
|--------------------------------------------------------------|-----------------------------------------------------------------------------------------------------------------------------------------------------------------------------------------------------------------------------------------------------------------|-------------|------------------|------------------|------------------|------------------|------------------|--------------------|--------------------|
|                                                              | of the courthouse/judic<br>The SPLOST proceeds r<br>(principal and interest) r<br>The maximum voter app                                                                                                                                                         |             |                  |                  |                  |                  |                  |                    | Einanco Donartmont |