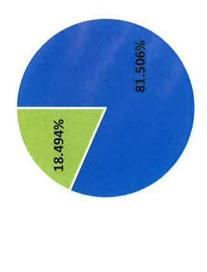

# SPLOST Referendum Highlights

Agreement was established between Rockdale each governmental entity pursuant to the On December 14, 2022, an Intergovernmental County and the City of Conyers for the continuation of a 1% sales tax collection for the use and distribution of proceeds from the 2023 SPLOST for capital outlay projects. The 2023 Special Purpose Local Sales Tax allocations to referendum are as follows:

account for 81.506%, of the total sales tax revenues to be collected. The goal of the 2023 SPLOST program is to manage the inflow of sales tax collections, adequately fund the five sub program users, and their prioritized list of projects. The remaining 18.494% will be allocated The SPLOST allocation for Rockdale County will to the City of Conyers.

### **SPLOST Allocations by Municipality**

Rockdale County City of Conyers