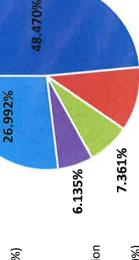

#### SPLOST Funded Projects by Category **Rockdale County**

- Roads, Streets, Bridges, and Sidewalks (39.51%) Fire and 911 (9.00%)

- Parks and Recreation Courthouse (22.00%) Sherriff (6.00%) (2.00%)

11.042%