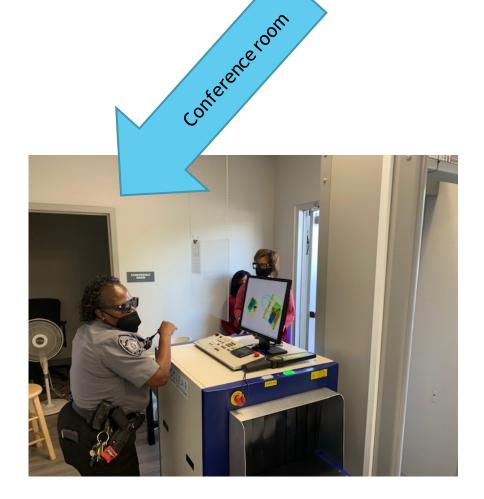

## Magistrate Court 5 Year CIP / 2023 - 2027

Presented By: Date:5/12/2022

## Building Improvements/Renovations/Expansions

> 2023

Extend building entrance for improved building security and customer service

- Cost provided by Andrew Hammer, Dep. Director of General Services
- Estimate cost: \$100,000

| Category                                     | 2023         | 2024 | 2025 | 2026 | 2027 | Five Year Total |
|----------------------------------------------|--------------|------|------|------|------|-----------------|
|                                              |              | \$-  | \$ - | \$-  | \$-  |                 |
| Building Improvements/Renovations/Expansions | \$100,000.00 |      |      |      |      | \$100,000.00    |

## Magistrate Court and Probate Court Entrance





## Department Name 5 Year CIP Request Summary

| Category                                     | 2023      | 2024 | 2025 | 2026 | 2027 | Five Year<br>Total |
|----------------------------------------------|-----------|------|------|------|------|--------------------|
| Automotive Equipment                         |           |      |      |      |      |                    |
| Technology Programs & Improvements           |           |      |      |      |      |                    |
| Construction & Heavy Equipment               |           |      |      |      |      |                    |
| Building Improvements/Renovations/Expansions | \$100,000 |      |      |      |      | \$100,000          |
| New Buildings                                |           |      |      |      |      |