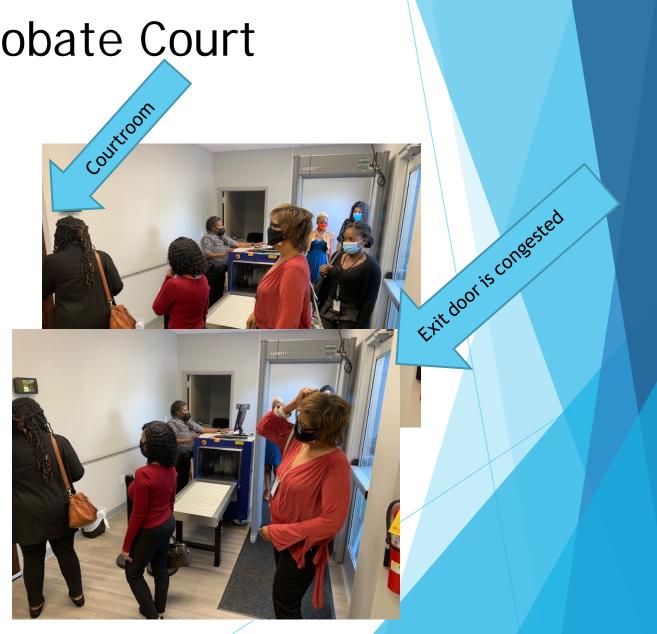

## Magistrate Court 5 Year CIP / 2023 - 2027

Presented By: Date:5/12/2022

## Building Improvements/Renovations/Expansions

> 2023

Extend building entrance for improved building security and customer service

- Cost provided by Andrew Hammer, Dep. Director of General Services
- Estimate cost: \$100,000

| Category                                     | 2023         | 2024 | 2025 | 2026 | 2027 | Five Year Total |
|----------------------------------------------|--------------|------|------|------|------|-----------------|
|                                              |              | \$-  | \$ - | \$-  | \$-  |                 |
| Building Improvements/Renovations/Expansions | \$100,000.00 |      |      |      |      | \$100,000.00    |

## Magistrate Court and Probate Court Entrance





## Department Name 5 Year CIP Request Summary

| Category                                     | 2023      | 2024 | 2025 | 2026 | 2027 | Five Year<br>Total |
|----------------------------------------------|-----------|------|------|------|------|--------------------|
| Automotive Equipment                         |           |      |      |      |      |                    |
| Technology Programs & Improvements           |           |      |      |      |      |                    |
| Construction & Heavy Equipment               |           |      |      |      |      |                    |
| Building Improvements/Renovations/Expansions | \$100,000 |      |      |      |      | \$100,000          |
| New Buildings                                |           |      |      |      |      |