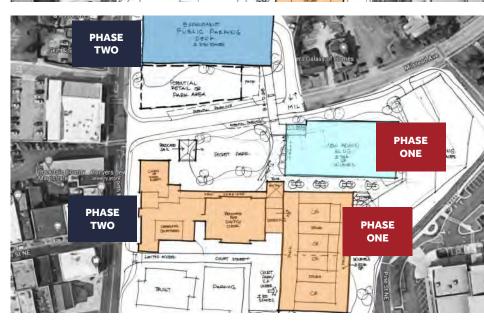

### PRELIMINARY CONCEPT C2

**REVISED** 

The Task Force recommended Option C2 which is the version that reroutes Milstead Avenue. Graphics for this version start on page 32.

|       | CONCEPT C                                                        |           |                 |                |               |                             |  |  |  |
|-------|------------------------------------------------------------------|-----------|-----------------|----------------|---------------|-----------------------------|--|--|--|
|       | COST MODEL                                                       |           |                 |                |               |                             |  |  |  |
| PHASE | DESCRIPTION                                                      | NEW<br>SF | RENOVATED<br>SF | COST PER<br>SF | TOTAL COST    | NOTES                       |  |  |  |
| ONE   | New Courthouse                                                   | 100,000   |                 | \$450          | \$45,000,000  |                             |  |  |  |
| ONE   | New Administration Building                                      | 75,000    |                 | \$400          | \$30,000,000  |                             |  |  |  |
| ONE   | Demo Existing Admin Building and<br>Build 240 Space Parking Deck |           |                 | \$30,000       | \$7,200,000   |                             |  |  |  |
| TWO   | Plaza / Site Improvements                                        |           |                 |                | \$3,000,000   |                             |  |  |  |
| TWO   | Renovate Existing Courts                                         |           | 60,000          | \$200          | \$12,000,000  |                             |  |  |  |
|       |                                                                  |           |                 |                | \$97,200,000  | Projected Construction Cost |  |  |  |
|       |                                                                  |           |                 |                | \$14,580,000  | Soft Cost @ 15%             |  |  |  |
|       |                                                                  |           |                 |                | \$4,860,000   | Phase Escalation (5%)       |  |  |  |
|       |                                                                  |           |                 |                | \$116,640,000 | Total Project Cost          |  |  |  |

|       | CONCEPT C REDUCED                                                |           |                 |                |               |                                      |  |  |
|-------|------------------------------------------------------------------|-----------|-----------------|----------------|---------------|--------------------------------------|--|--|
|       | COST MODEL                                                       |           |                 |                |               |                                      |  |  |
| PHASE | DESCRIPTION                                                      | NEW<br>SF | RENOVATED<br>SF | COST PER<br>SF | TOTAL COST    | NOTES                                |  |  |
| ONE   | New Courthouse                                                   | 85,000    |                 | \$450          | \$38,250,000  | 15% Reduction of<br>New Construction |  |  |
| ONE   | New Administration Building                                      | 75,000    |                 | \$400          | \$30,000,000  |                                      |  |  |
| ONE   | Demo Existing Admin Building and<br>Build 240 Space Parking Deck |           |                 | \$30,000       | \$7,200,000   |                                      |  |  |
| TWO   | Plaza / Site Improvements                                        |           |                 |                | \$3,000,000   |                                      |  |  |
| TWO   | Renovate Existing Courts                                         |           | 60,000          | \$200          | \$12,000,000  |                                      |  |  |
|       |                                                                  |           |                 |                | \$90,450,000  | Projected Construction Cost          |  |  |
|       |                                                                  |           |                 |                |               | Soft Cost @ 15%                      |  |  |
|       |                                                                  |           |                 |                | \$4,522,500   | Phase Escalation (5%)                |  |  |
|       |                                                                  |           |                 |                | \$108,540,000 | Total Project Cost                   |  |  |