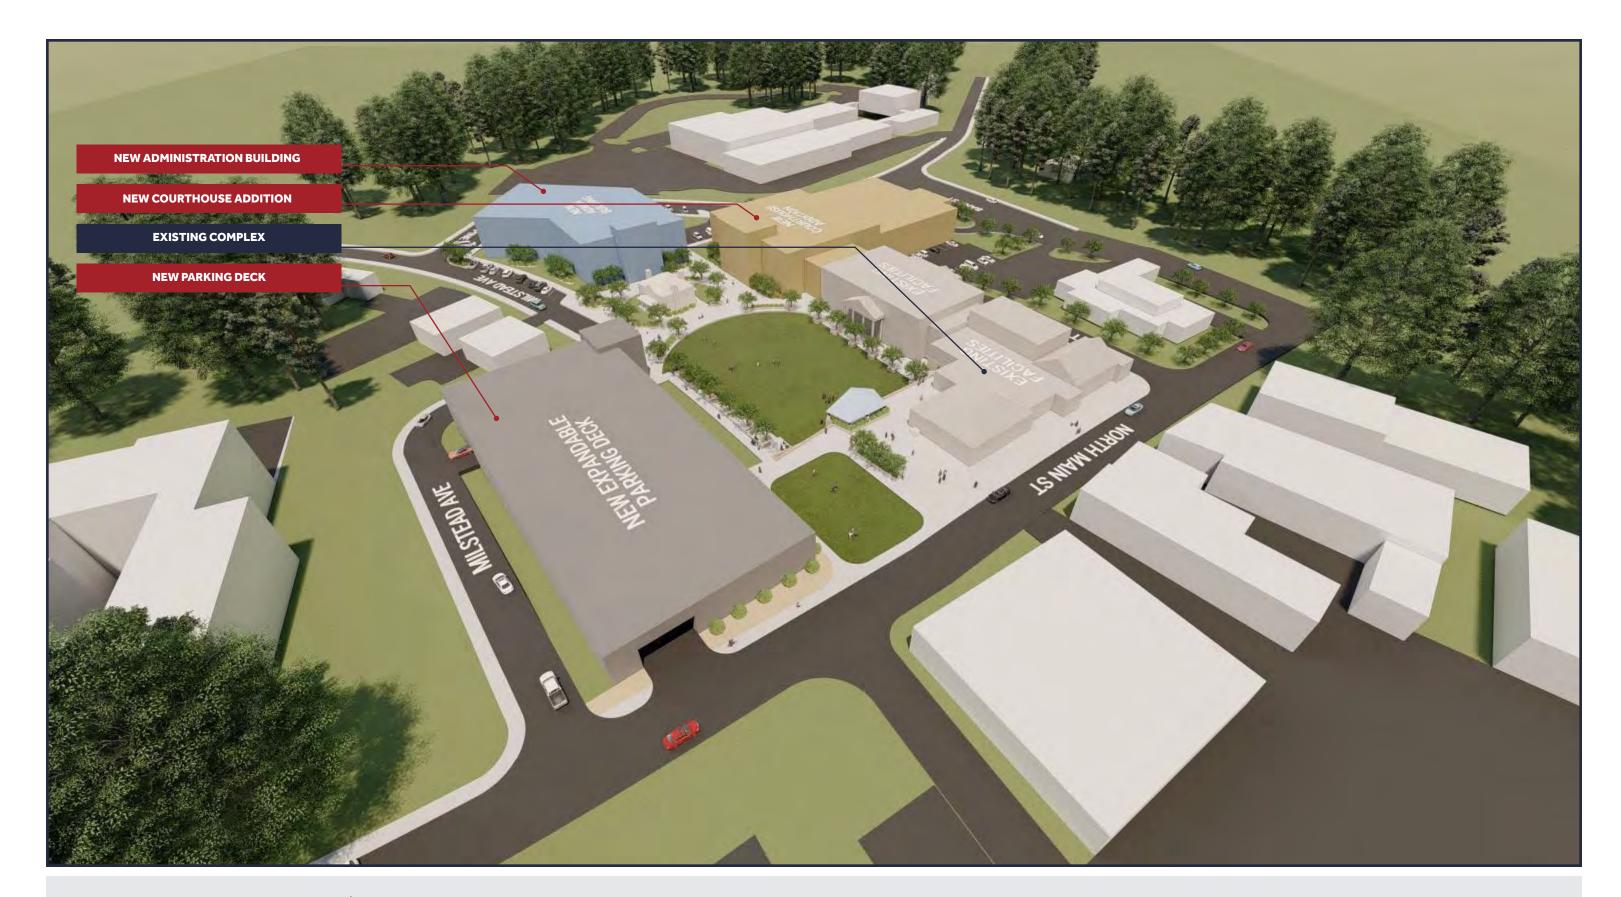

### SITE CONCEPT

**FINAL** 

The next several pages represent a final version of the recommended C2 concept. This 3D version of the concept shows the overall improvements including a new community green space.

**AERIAL VIEW** 

OPTION A

Close or reroute Milstead to create a larger green space.

**OPTION B** 

**BIRDSEYE VIEW** 

OPTION A

Close or reroute Milstead to create a larger green space.

**OPTION B** 

**BIRDSEYE VIEW** 

OPTION A

Close or reroute Milstead to create a larger green space.

**OPTION B** 

**BIRDSEYE VIEW** 

OPTION A

Close or reroute Milstead to create a larger green space.

**OPTION B** 

**BIRDSEYE VIEW** 

**OPTION A** 

Close or reroute Milstead to create a larger green space.

**OPTION B** 

VIEW FROM ADMINISTRATION BUILDING

**OPTION A** 

Close or reroute Milstead to create a larger green space.

**OPTION B** 

VIEW FROM GREENSPACE AT NORTH MAIN STREET **OPTION A** 

Close or reroute Milstead to create a larger green space.

OPTION B

VIEW TO GREENSPACE AMPHITHEATER

OPTION A

Close or Reroute Milstead to create a larger green space.