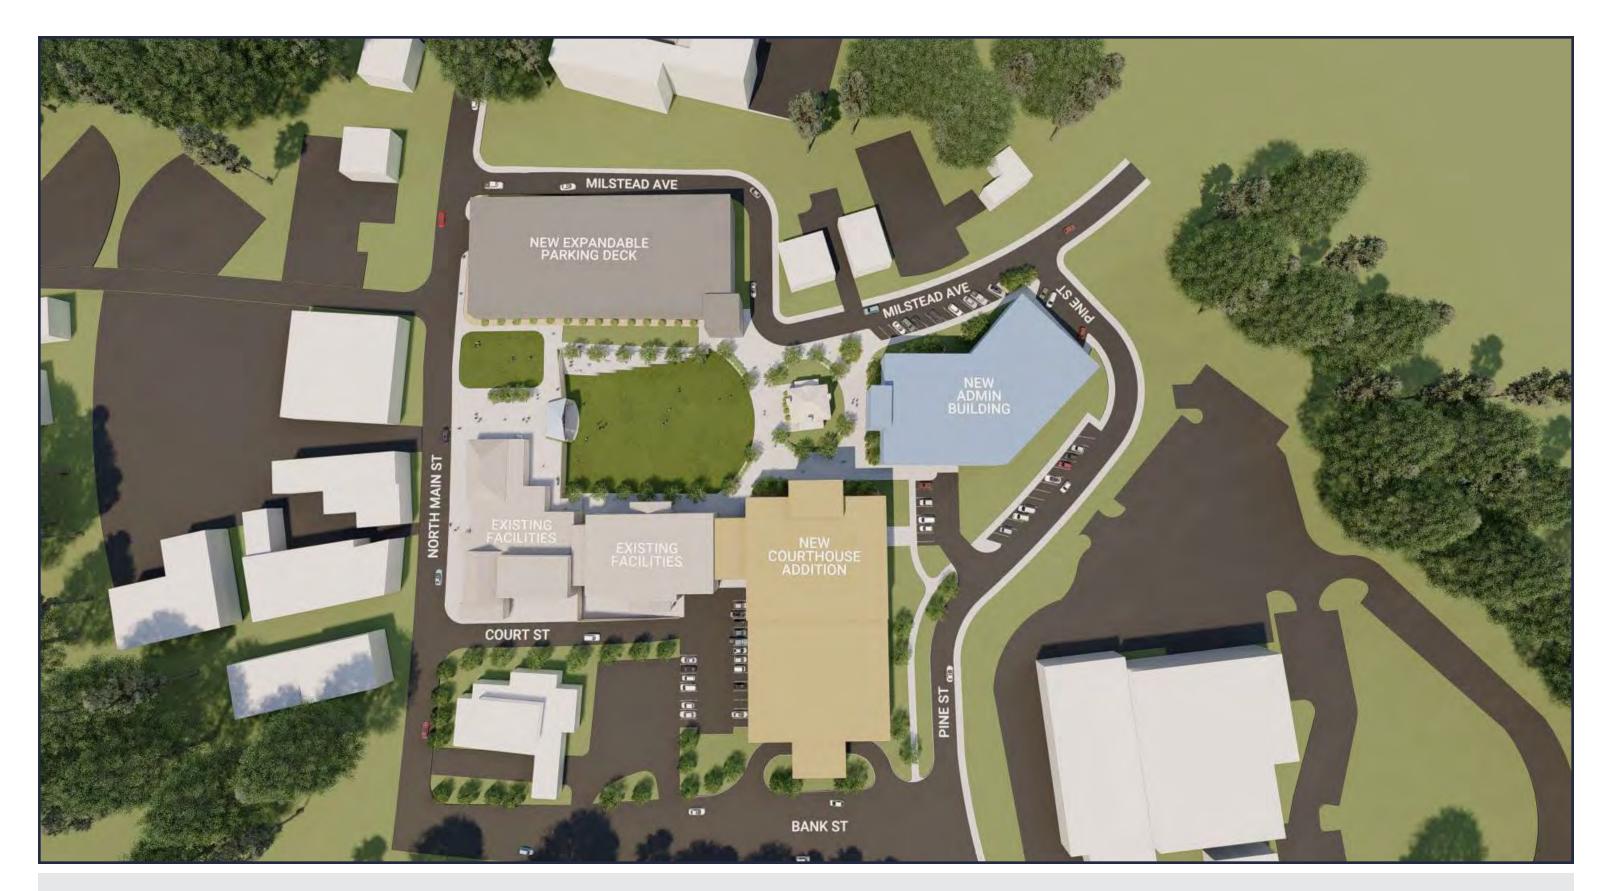

#### **SITE PLANNING**

**OLDE TOWN** 

Development of Three Concepts Utilizing Existing Properties in Olde Town.

### PRELIMINARY SITE SOLUTIONS

The next several pages represent early versions of the proposed site solution for the complex. The first three options (A, B, & C) were presented to the task force.

The task force preferred Option C and the design team developed that option further in diagram Concept C2.

The Task Force recommended Option C2 which is the version that reroutes Milstead Avenue. Graphics for this version start on page 32.

### SITE CONCEPT

**FINAL** 

The next several pages represent a final version of the recommended C2 concept. This 3D version of the concept shows the overall improvements including a new community green space.