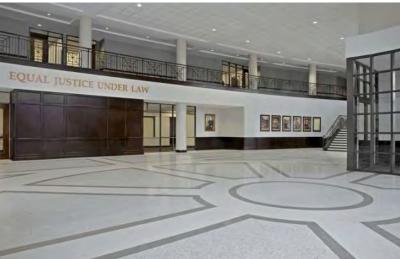

## FORSYTH COUNTY COURTHOUSE SITE VISIT SUMMARY

9.30.2022

#### **FEEDBACK**

The task force members stated they liked the structure and the location of the courtrooms with adjoining judge's chambers and the location of the holding cells. All courtrooms were located on the 3rd floor with easy access to the public.

Task force members liked the public access of the clerk of courts on the 1st floor with customer service windows, deeds/records, etc.