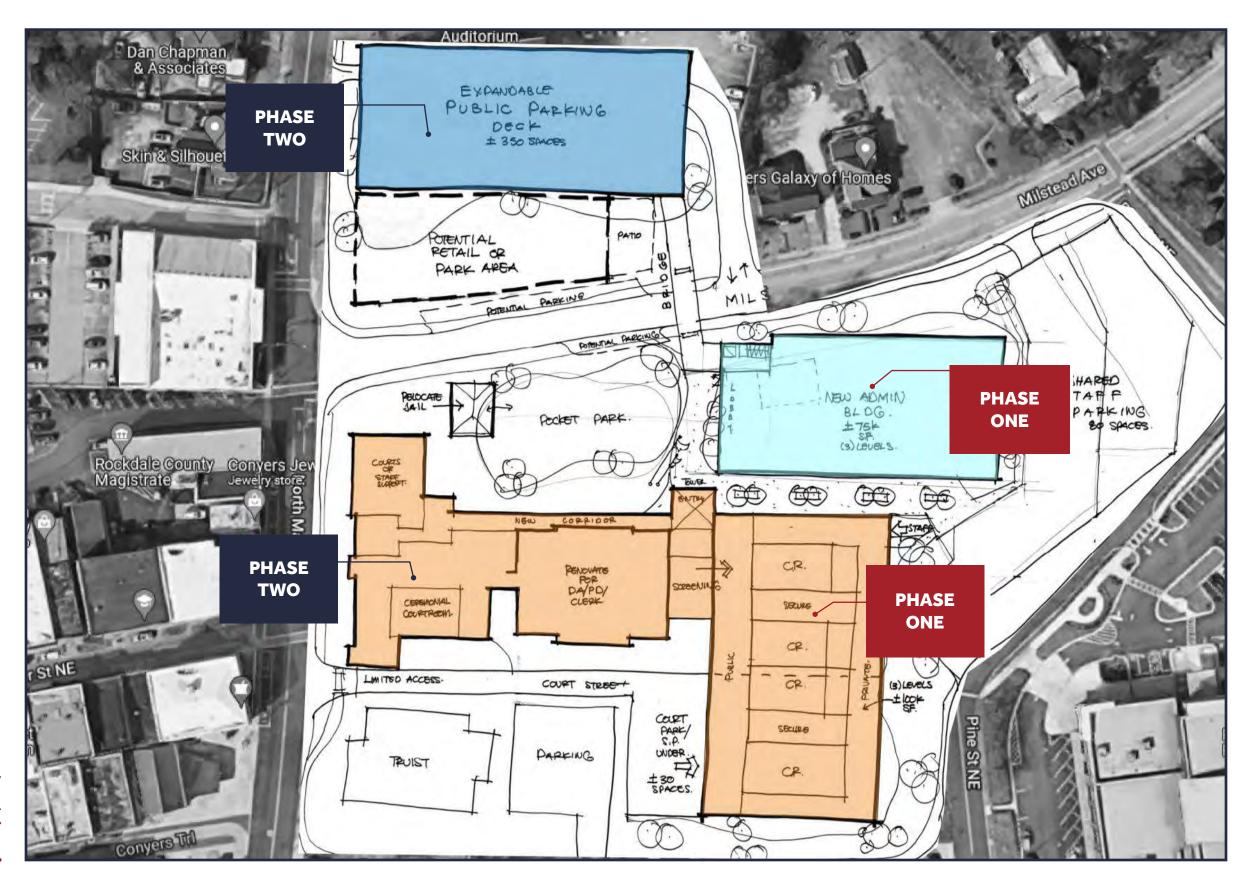

### PRELIMINARY SITE SOLUTIONS

The next several pages represent early versions of the proposed site solution for the complex. The first three options (A, B, & C) were presented to the task force.

The task force preferred Option C and the design team developed that option further in diagram Concept C2.

### PRELIMINARY CONCEPT C

### PRELIMINARY CONCEPT C2

**REVISED** 