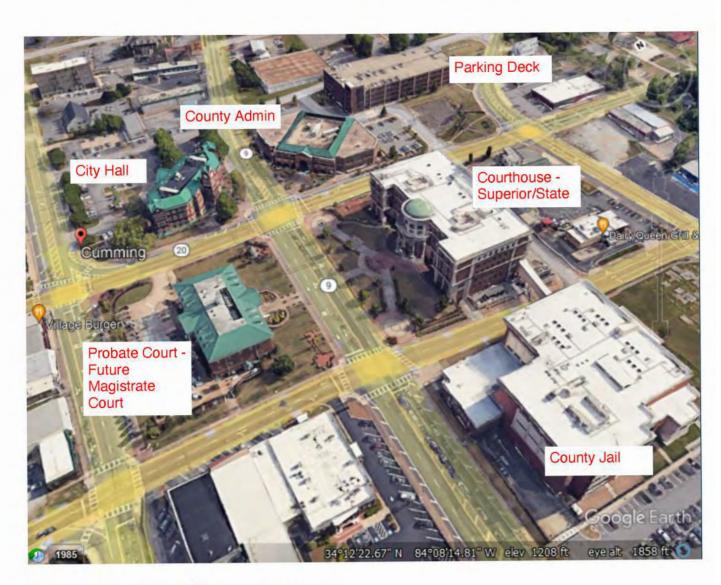

FORSYTH COUNTY COURTHOUSE

9.30.2022

FORSYTH COUNTY
JUVENILE COURT

9.30.2022

CITY OF SANDY SPRINGS

ADMINISTRATION BUILDING

9.30.2022

## FORSYTH COUNTY COURTHOUSE SITE VISIT SUMMARY

9.30.2022

#### **FEEDBACK**

The task force members stated they liked the structure and the location of the courtrooms with adjoining judge's chambers and the location of the holding cells. All courtrooms were located on the 3rd floor with easy access to the public.

Task force members liked the public access of the clerk of courts on the 1st floor with customer service windows, deeds/records, etc.