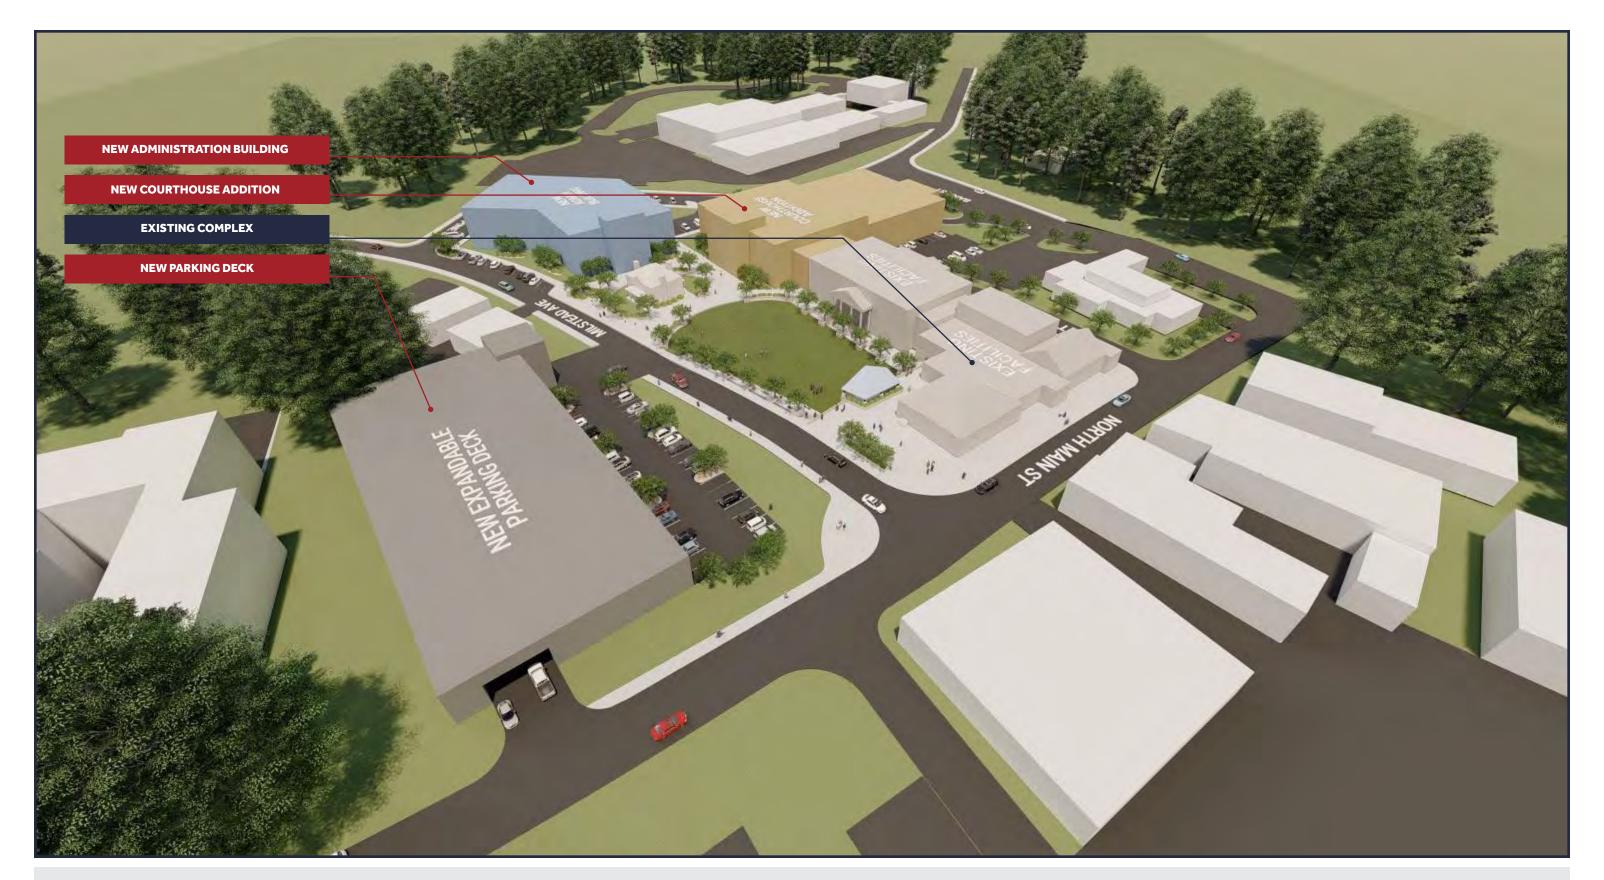

### SITE CONCEPT

**FINAL** 

The next several pages represent a final version of the recommended C2 concept. This 3D version of the concept shows the overall improvements including a new community green space.

**AERIAL VIEW** 

OPTION A

Close or reroute Milstead to create a larger green space.

**OPTION B** 

**BIRDSEYE VIEW** 

OPTION A

Close or reroute Milstead to create a larger green space.

**OPTION B** 

**BIRDSEYE VIEW** 

OPTION A

Close or reroute Milstead to create a larger green space.

**OPTION B** 

**BIRDSEYE VIEW** 

OPTION A

Close or reroute Milstead to create a larger green space.

**OPTION B** 

**BIRDSEYE VIEW** 

**OPTION A** 

Close or reroute Milstead to create a larger green space.

**OPTION B** 

VIEW FROM ADMINISTRATION BUILDING

**OPTION A** 

Close or reroute Milstead to create a larger green space.

**OPTION B** 

VIEW FROM GREENSPACE AT NORTH MAIN STREET **OPTION A** 

Close or reroute Milstead to create a larger green space.

OPTION B

VIEW TO GREENSPACE AMPHITHEATER

OPTION A

Close or Reroute Milstead to create a larger green space.