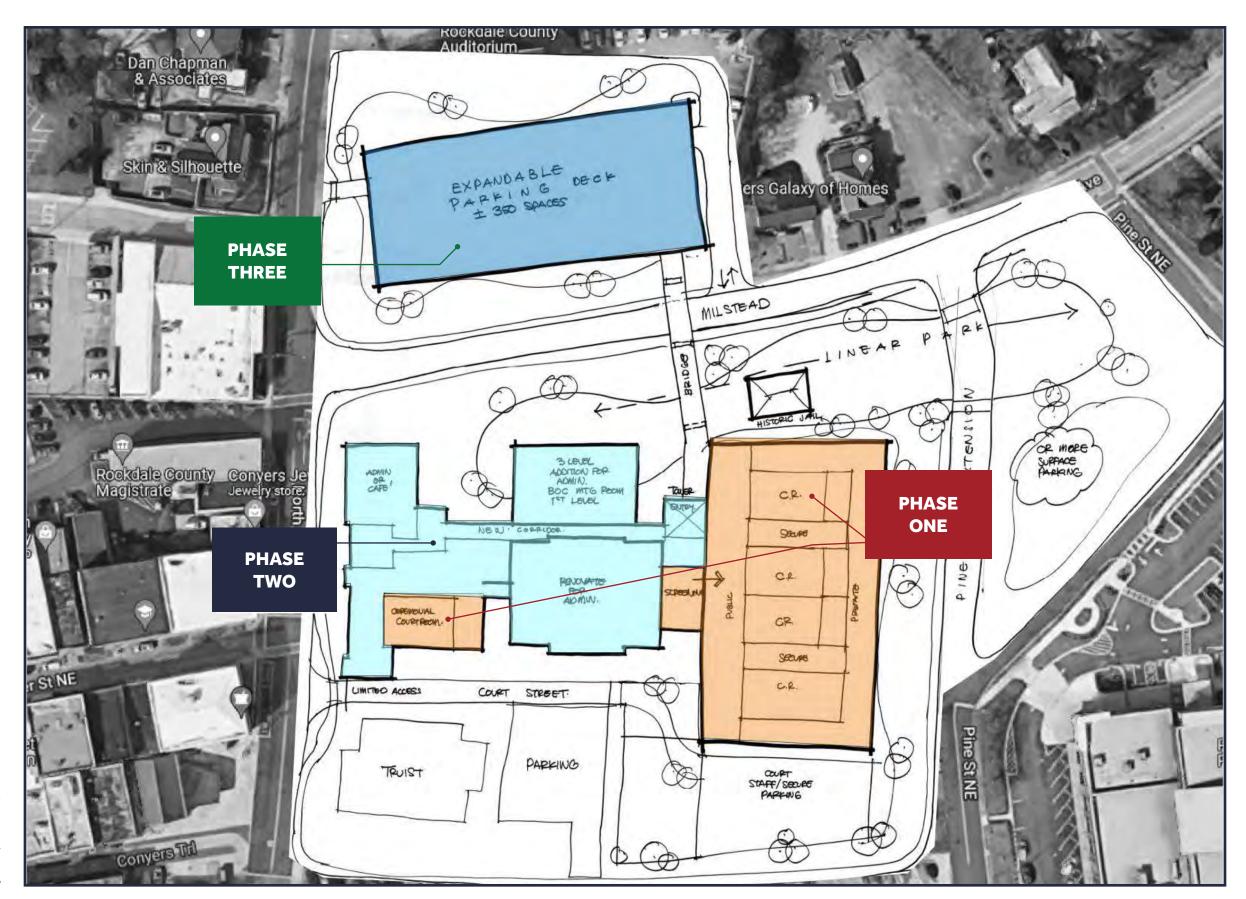

### SITE CONCEPT

**FINAL** 

The next several pages represent a final version of the recommended C2 concept. This 3D version of the concept shows the overall improvements including a new community green space.

## RECOMMENDATION 20 REPORT 23

JUDICIAL AND ADMINISTRATIVE TASK FORCE

BUILDING CONCEPT SKETCH

PRELIMINARY IMAGES OF THE JUDICIAL AND ADMINISTRATIVE COMPLEX

Images are meant to illustrate scale and proportion of the facilities and are not meant to be a final design.