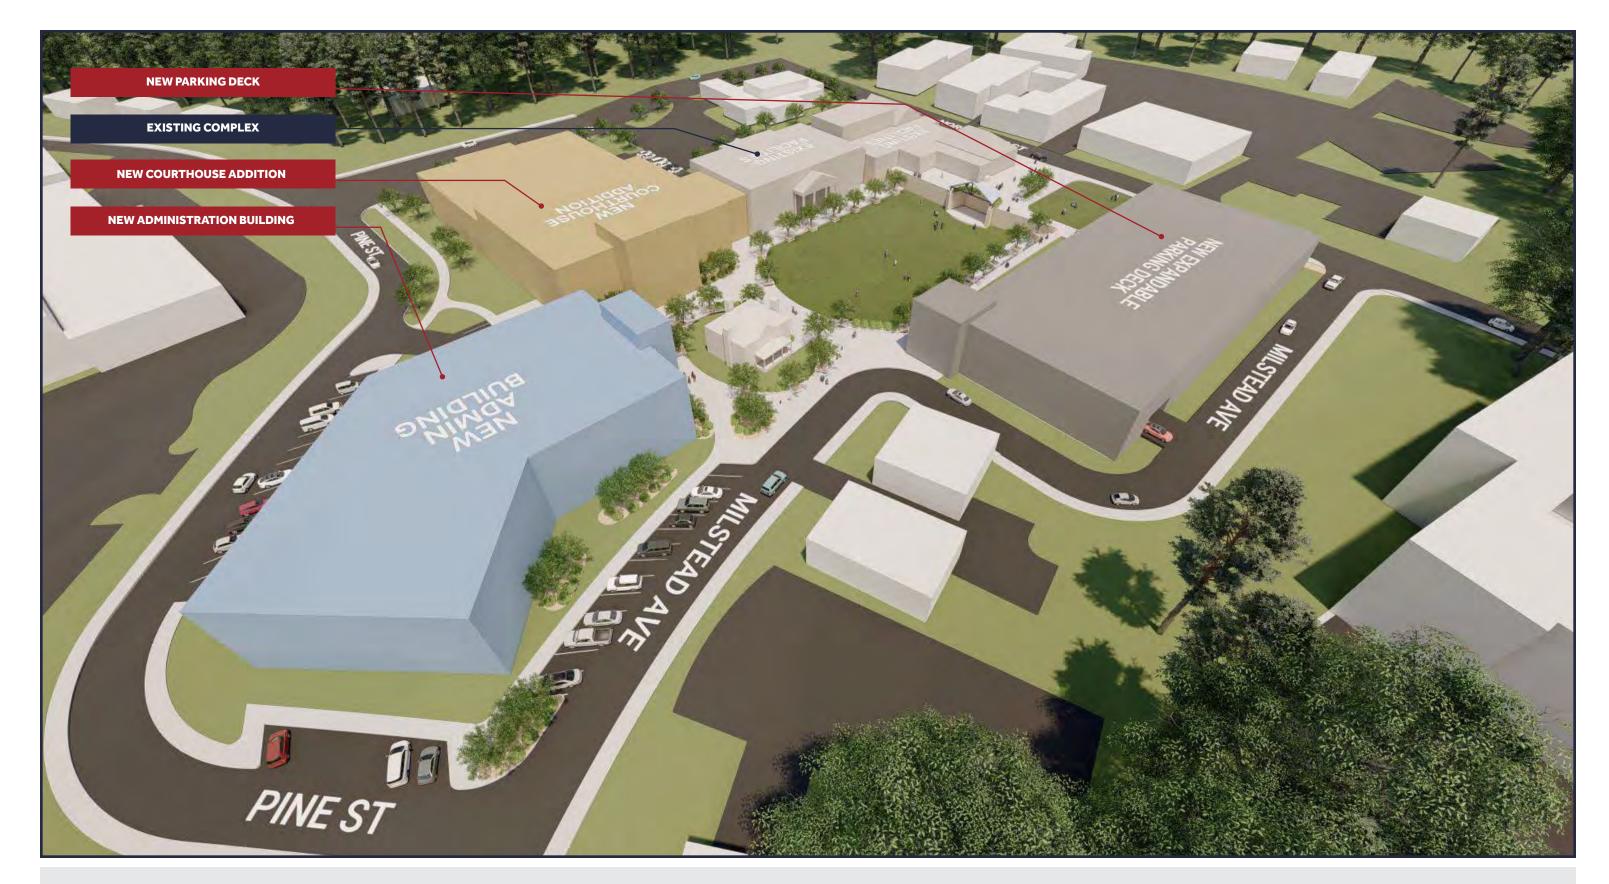

### SITE CONCEPT

**FINAL** 

The next several pages represent a final version of the recommended C2 concept. This 3D version of the concept shows the overall improvements including a new community green space.

**OPTION B** 

CONCEPT C2
ALTERNATE VERSION

**AERIAL VIEW** 

Close or reroute Milstead to create a larger green space.

**BIRDSEYE VIEW** 

Close or reroute Milstead to create a larger green space.

**BIRDSEYE VIEW** 

Close or reroute Milstead to create a larger green space.

**BIRDSEYE VIEW** 

**BIRDSEYE VIEW** 

**VIEW FROM ADMINISTRATION BUILDING** 

**VIEW FROM GREENSPACE AT NORTH MAIN STREET** 

**VIEW TO GREENSPACE AMPHITHEATER** 