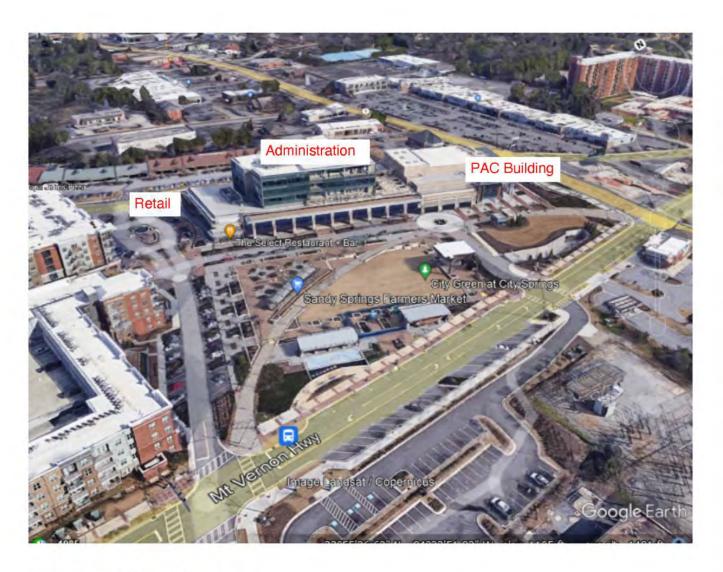

FORSYTH COUNTY COURTHOUSE

9.30.2022

FORSYTH COUNTY
JUVENILE COURT

9.30.2022

CITY OF SANDY SPRINGS

ADMINISTRATION BUILDING

9.30.2022

### CITY OF SANDY SPRINGS ADMINISTRATION BUILDING

#### CONS

Task force members observed that there was lot of wasted space.

The large area for conference space seemed way too big for what the county would be doing, but if the jury pool room could act as an alternative space for such large meetings, it could be usable.

#### **PROS**

The blend of offices and cubicles was nice and gives flexibility as staffing needs may change due to technology, or the addition of other courts or accountability programs.

Office spaces being on the interior are nice but members wondered how private meetings could be effective.

Members suggested a common area with a conference room may be a place where management meetings could occur.