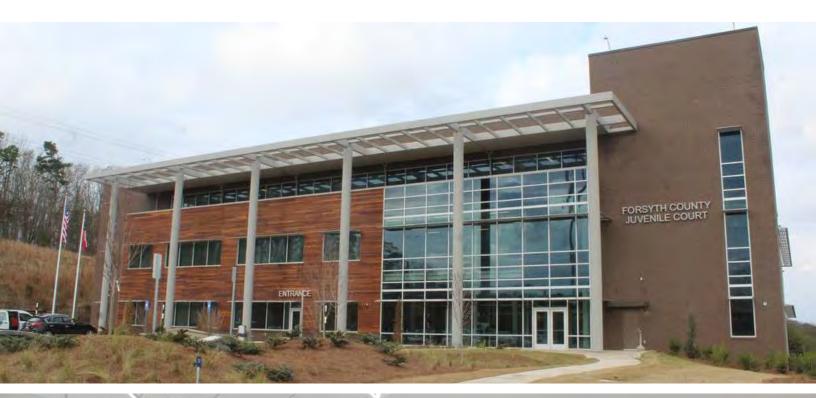

## FORSYTH COUNTY JUVENILE COURT SITE VISIT SUMMARY

9.30.2022

#### **FEEDBACK**

Task force members liked the glassed-in area on the 1st level where the public went through security – almost like an extra layer of protection.

The color tones of the décor was more appropriate for juveniles and for children and the lighting was brighter.