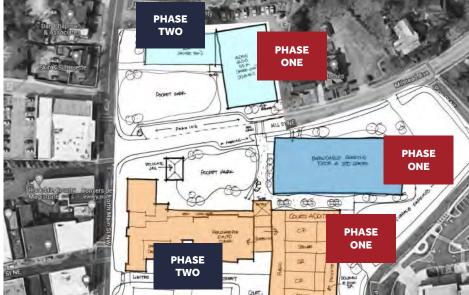

#### PRELIMINARY CONCEPT A

### PRELIMINARY CONCEPT B

### PRELIMINARY CONCEPT C

Below are rough order of magnitude cost estimates for each concept. Once detailed design begins, the cost estimates will be more developed to achieve the project cost of \$110M.

|       | CONCEPT A                                                                    |           |                 |                 |               |                             |  |  |
|-------|------------------------------------------------------------------------------|-----------|-----------------|-----------------|---------------|-----------------------------|--|--|
|       | COST MODEL                                                                   |           |                 |                 |               |                             |  |  |
| PHASE | DESCRIPTION                                                                  | NEW<br>SF | RENOVATED<br>SF | COST PER<br>SF  | TOTAL COST    | NOTES                       |  |  |
| ONE   | New Courthouse                                                               | 171,000   |                 | \$450           | \$78,075,000  |                             |  |  |
| TWO   | New Administration Building<br>Addition                                      | 15,000    |                 | \$400           | \$6,000,000   |                             |  |  |
| TWO   | Renovate Existing Courts for Administration                                  |           | 60,000          | \$200           | \$12,000,000  |                             |  |  |
| THREE | Demo Existing Administration<br>Building and Build 350 Space Parking<br>Deck |           |                 | \$35,000        | \$12,250,000  |                             |  |  |
|       |                                                                              |           | 1               |                 | \$108,325,000 | Projected Construction Cost |  |  |
|       |                                                                              |           | \$16,248,750    | Soft Cost @ 15% |               |                             |  |  |
|       |                                                                              |           |                 |                 | \$5,416,250   | Phase Escalation (5%)       |  |  |
|       |                                                                              |           |                 |                 | \$129,990,000 | Total Project Cost          |  |  |

|       | CONCEPT B                      |           |                 |                 |               |                             |  |  |
|-------|--------------------------------|-----------|-----------------|-----------------|---------------|-----------------------------|--|--|
|       | COST MODEL                     |           |                 |                 |               |                             |  |  |
| PHASE | DESCRIPTION                    | NEW<br>SF | RENOVATED<br>SF | COST PER<br>SF  | TOTAL COST    | NOTES                       |  |  |
| ONE   | New Courthouse                 | 100,000   |                 | \$450           | \$45,000,000  |                             |  |  |
| ONE   | New Administration Building    | 55,000    |                 | \$400           | \$22,000,000  |                             |  |  |
| ONE   | Build 350 Space Parking Deck   |           |                 | \$30,000        | \$10,500,000  |                             |  |  |
| TWO   | Renovate Existing Courts       |           | 60,000          | \$200           | \$12,000,000  |                             |  |  |
| TWO   | Finish Administration Building | 20,000    |                 | \$400           | \$8,000,000   | 30,000 /Space               |  |  |
|       |                                |           |                 |                 | \$97,500,000  | Projected Construction Cost |  |  |
|       |                                |           | \$14,625,000    | Soft Cost @ 15% |               |                             |  |  |
|       |                                |           |                 |                 | \$4,875,000   | Phase Escalation (5%)       |  |  |
|       |                                |           |                 |                 | \$117,000,000 | Total Project Cost          |  |  |

|       | CONCEPT C                                                        |           |                 |                |               |                             |  |  |  |
|-------|------------------------------------------------------------------|-----------|-----------------|----------------|---------------|-----------------------------|--|--|--|
|       | COST MODEL                                                       |           |                 |                |               |                             |  |  |  |
| PHASE | DESCRIPTION                                                      | NEW<br>SF | RENOVATED<br>SF | COST PER<br>SF | TOTAL COST    | NOTES                       |  |  |  |
| ONE   | New Courthouse                                                   | 100,000   |                 | \$450          | \$45,000,000  |                             |  |  |  |
| ONE   | New Administration Building                                      | 75,000    |                 | \$400          | \$30,000,000  |                             |  |  |  |
| ONE   | Demo Existing Admin Building and<br>Build 240 Space Parking Deck |           |                 | \$30,000       | \$7,200,000   |                             |  |  |  |
| TWO   | Plaza / Site Improvements                                        |           |                 |                | \$3,000,000   |                             |  |  |  |
| TWO   | Renovate Existing Courts                                         |           | 60,000          | \$200          | \$12,000,000  |                             |  |  |  |
|       |                                                                  |           |                 |                | \$97,200,000  | Projected Construction Cost |  |  |  |
|       |                                                                  |           |                 |                | \$14,580,000  | Soft Cost @ 15%             |  |  |  |
|       |                                                                  |           |                 |                | \$4,860,000   | Phase Escalation (5%)       |  |  |  |
|       |                                                                  |           |                 |                | \$116,640,000 | Total Project Cost          |  |  |  |