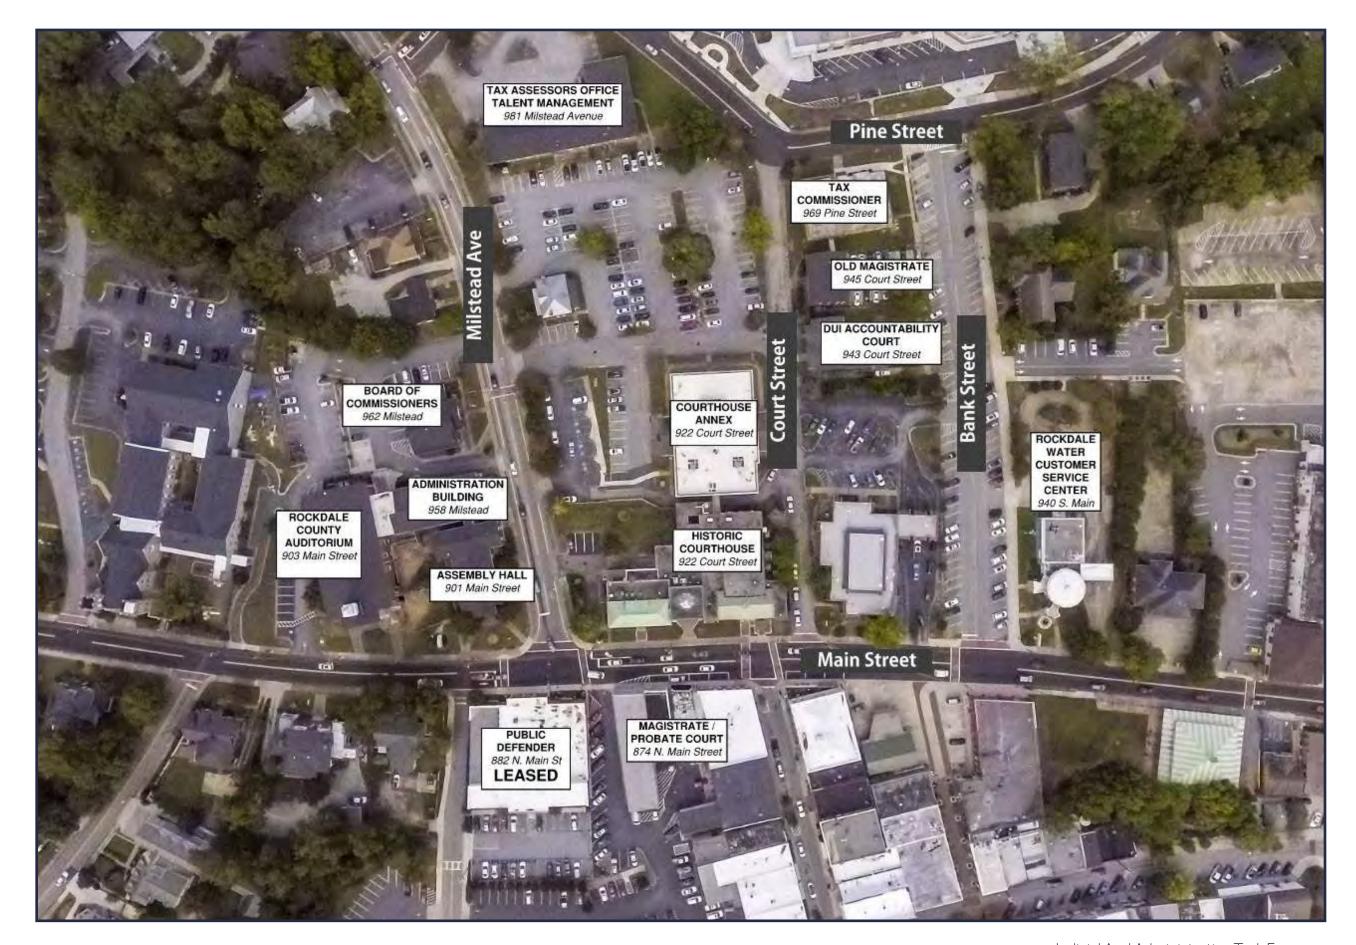

- Current Courthouse must remain but should be renovated.
   \$19.6 million in the upcoming SPLOST is allocated to the courthouse.
- Address both court and administrative facility needs.
- Determine need for parking deck.
- Determine need for green space.
- Located in **Olde Town Conyers**.

County property already owned in Olde Town will be provided.

- Address offices/departments currently in Olde Town complex.
  - Judicial

Superior, State, Magistrate, Juvenile and Probate Courts, Clerk of Courts, DUI, District Attorney, RCSO Courthouse Staff & Public Defender (eliminate rental facility)

#### - Administrative

BOC, Tax Commissioner, Finance, Stormwater, Board of Assessors, Talent Management, RWR Administration, Assessors, Planning & Development, Public Relations, Coroner & Technology Space

To keep the cost manageable as well as in consideration of parking issues, the County did not intend to consolidate other departments located outside of Olde Town such as Tech Services, Fleet, EMA, Fire Admin, Transportation, RWR Operations, Code Enforcement, Elections & Extension Services. However, if the task force feels otherwise, please make suggestions.