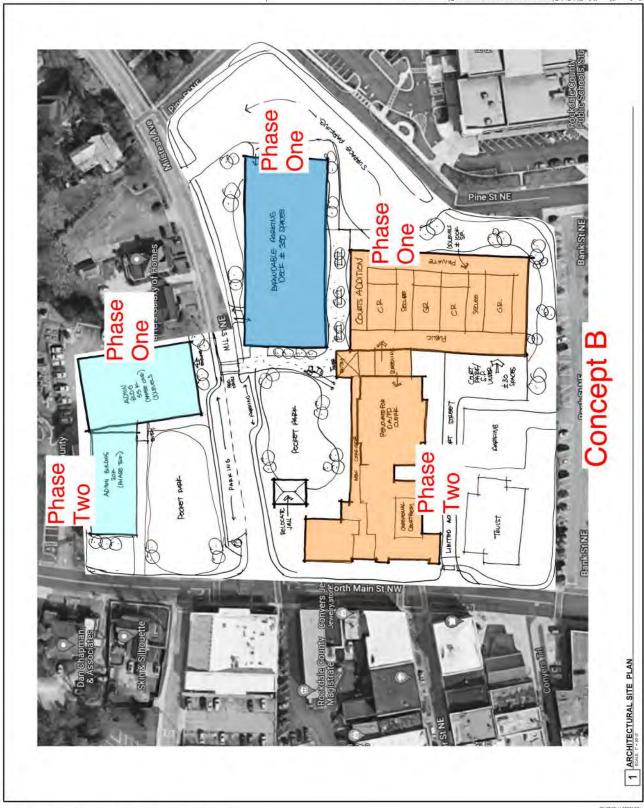

### PRELIMINARY SITE SOLUTIONS

The next several pages represent early versions of the proposed site solution for the complex. The first three options (A, B, & C) were presented to the task force.

The task force preferred Option C and the design team developed that option further in diagram Concept C2.

### PRELIMINARY CONCEPT C

**AERIAL VIEW** 

OPTION A

Close or reroute Milstead to create a larger green space.

**OPTION B** 

**BIRDSEYE VIEW** 

OPTION A

Close or reroute Milstead to create a larger green space.

**OPTION B** 