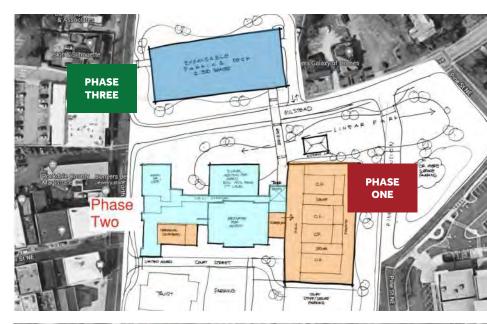

Below are rough order of magnitude cost estimates for each concept. Once detailed design begins, the cost estimates will be more developed to achieve the project cost of \$110M.

|       | CONCEPT A                                                                    |           |                 |                 |               |                             |  |  |
|-------|------------------------------------------------------------------------------|-----------|-----------------|-----------------|---------------|-----------------------------|--|--|
|       | COST MODEL                                                                   |           |                 |                 |               |                             |  |  |
| PHASE | DESCRIPTION                                                                  | NEW<br>SF | RENOVATED<br>SF | COST PER<br>SF  | TOTAL COST    | NOTES                       |  |  |
| ONE   | New Courthouse                                                               | 171,000   |                 | \$450           | \$78,075,000  |                             |  |  |
| TWO   | New Administration Building<br>Addition                                      | 15,000    |                 | \$400           | \$6,000,000   |                             |  |  |
| TWO   | Renovate Existing Courts for Administration                                  |           | 60,000          | \$200           | \$12,000,000  |                             |  |  |
| THREE | Demo Existing Administration<br>Building and Build 350 Space Parking<br>Deck |           |                 | \$35,000        | \$12,250,000  |                             |  |  |
|       |                                                                              |           | 1               |                 | \$108,325,000 | Projected Construction Cost |  |  |
|       |                                                                              |           | \$16,248,750    | Soft Cost @ 15% |               |                             |  |  |
|       |                                                                              |           |                 |                 | \$5,416,250   | Phase Escalation (5%)       |  |  |
|       |                                                                              |           |                 |                 | \$129,990,000 | Total Project Cost          |  |  |

|       | CONCEPT B                      |           |                 |                 |               |                             |  |  |
|-------|--------------------------------|-----------|-----------------|-----------------|---------------|-----------------------------|--|--|
|       | COST MODEL                     |           |                 |                 |               |                             |  |  |
| PHASE | DESCRIPTION                    | NEW<br>SF | RENOVATED<br>SF | COST PER<br>SF  | TOTAL COST    | NOTES                       |  |  |
| ONE   | New Courthouse                 | 100,000   |                 | \$450           | \$45,000,000  |                             |  |  |
| ONE   | New Administration Building    | 55,000    |                 | \$400           | \$22,000,000  |                             |  |  |
| ONE   | Build 350 Space Parking Deck   |           |                 | \$30,000        | \$10,500,000  |                             |  |  |
| TWO   | Renovate Existing Courts       |           | 60,000          | \$200           | \$12,000,000  |                             |  |  |
| TWO   | Finish Administration Building | 20,000    |                 | \$400           | \$8,000,000   | 30,000 /Space               |  |  |
|       |                                |           |                 |                 | \$97,500,000  | Projected Construction Cost |  |  |
|       |                                |           | \$14,625,000    | Soft Cost @ 15% |               |                             |  |  |
|       |                                |           |                 |                 | \$4,875,000   | Phase Escalation (5%)       |  |  |
|       |                                |           |                 |                 | \$117,000,000 | Total Project Cost          |  |  |

|       | CONCEPT C                                                        |           |                 |                |               |                             |  |  |  |
|-------|------------------------------------------------------------------|-----------|-----------------|----------------|---------------|-----------------------------|--|--|--|
|       | COST MODEL                                                       |           |                 |                |               |                             |  |  |  |
| PHASE | DESCRIPTION                                                      | NEW<br>SF | RENOVATED<br>SF | COST PER<br>SF | TOTAL COST    | NOTES                       |  |  |  |
| ONE   | New Courthouse                                                   | 100,000   |                 | \$450          | \$45,000,000  |                             |  |  |  |
| ONE   | New Administration Building                                      | 75,000    |                 | \$400          | \$30,000,000  |                             |  |  |  |
| ONE   | Demo Existing Admin Building and<br>Build 240 Space Parking Deck |           |                 | \$30,000       | \$7,200,000   |                             |  |  |  |
| TWO   | Plaza / Site Improvements                                        |           |                 |                | \$3,000,000   |                             |  |  |  |
| TWO   | Renovate Existing Courts                                         |           | 60,000          | \$200          | \$12,000,000  |                             |  |  |  |
|       |                                                                  |           |                 |                | \$97,200,000  | Projected Construction Cost |  |  |  |
|       |                                                                  |           |                 |                | \$14,580,000  | Soft Cost @ 15%             |  |  |  |
|       |                                                                  |           |                 |                | \$4,860,000   | Phase Escalation (5%)       |  |  |  |
|       |                                                                  |           |                 |                | \$116,640,000 | Total Project Cost          |  |  |  |