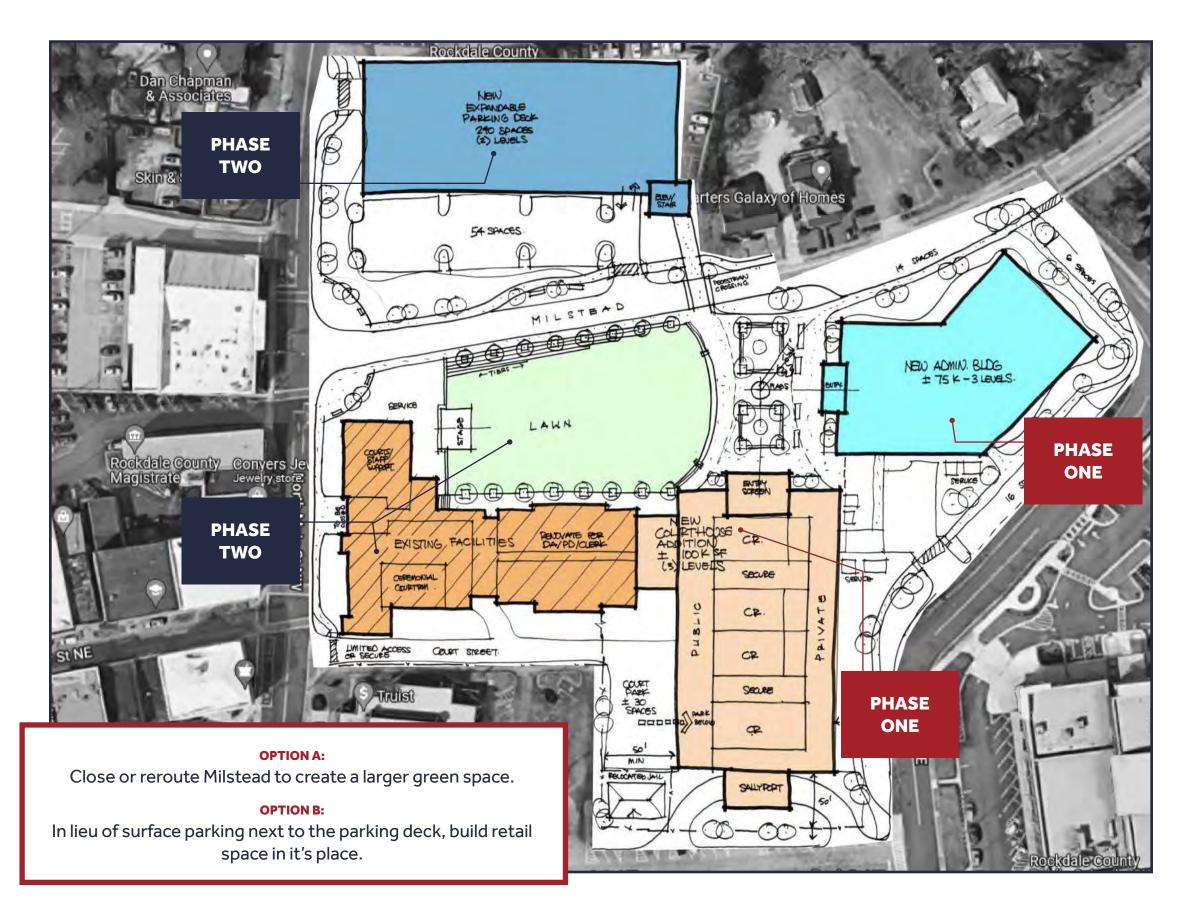

The Task Force recommended Option C2 which is the version that reroutes Milstead Avenue. Graphics for this version start on page 32.

### PRELIMINARY CONCEPT C2

**REVISED** 

**AERIAL VIEW** 

OPTION A

Close or reroute Milstead to create a larger green space.

**OPTION B** 

**BIRDSEYE VIEW** 

OPTION A

Close or reroute Milstead to create a larger green space.

**OPTION B** 