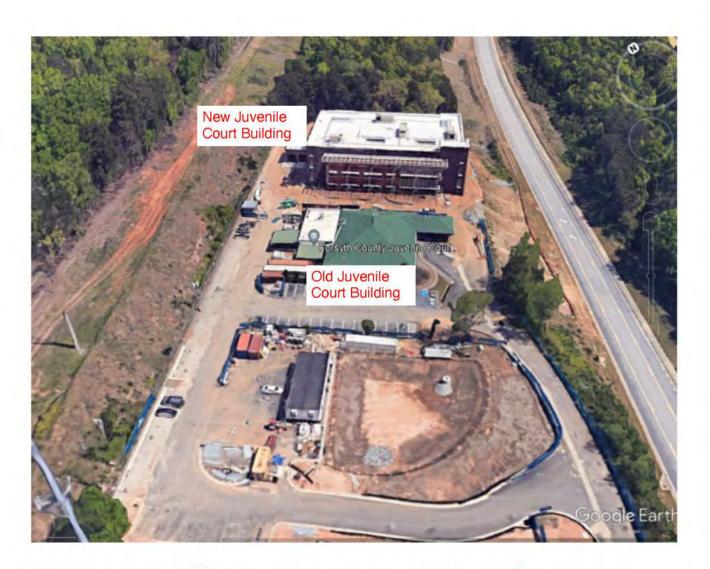

FORSYTH COUNTY COURTHOUSE

9.30.2022

FORSYTH COUNTY
JUVENILE COURT

9.30.2022

CITY OF SANDY SPRINGS

ADMINISTRATION BUILDING

9.30.2022

## FORSYTH COUNTY JUVENILE COURT SITE VISIT SUMMARY

9.30.2022

#### **FEEDBACK**

Task force members liked the glassed-in area on the 1st level where the public went through security – almost like an extra layer of protection.

The color tones of the décor was more appropriate for juveniles and for children and the lighting was brighter.

#### **SALLYPORTS AND HOLDING CELLS:**

- » Secured sallyports on the ground level or below that will restrict traffic flow from the roadway into the Judicial facility are a key factor in operations. [Having the courthouse built adjacent to the Jail is the preferred solution].
- » The lower level holding cells is the focal point for most inmate housing. This lower level would be ideal if it was constructed in the same manner that the newer Forsyth

- County Juvenile building was designed.
- » The tower configuration is ideal for visibility, security, and the well being of all inmates. Establishing the base of operations from this "tower" is the most advantageous when all security monitors are placed at the central zone for the viewing of the entire courthouse.
- » Each holding cell, no matter the court, should have a camera located within them. This visibility is crucial for the well-being of the inmates and the safety of all civilians located within. Each ceiling of the holding cell should be concrete and not a drop in ceiling design.
- » Convenient access from sallyport to the holding cells and the restricted elevators are ideal for safe inmate movement.