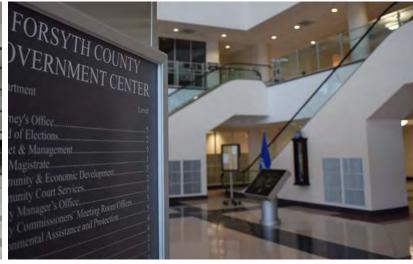

## FORSYTH COUNTY COURTHOUSE SITE VISIT SUMMARY

9.30.2022

#### **FEEDBACK**

The task force members stated they liked the structure and the location of the courtrooms with adjoining judge's chambers and the location of the holding cells. All courtrooms were located on the 3rd floor with easy access to the public.

Task force members liked the public access of the clerk of courts on the 1st floor with customer service windows, deeds/records, etc.