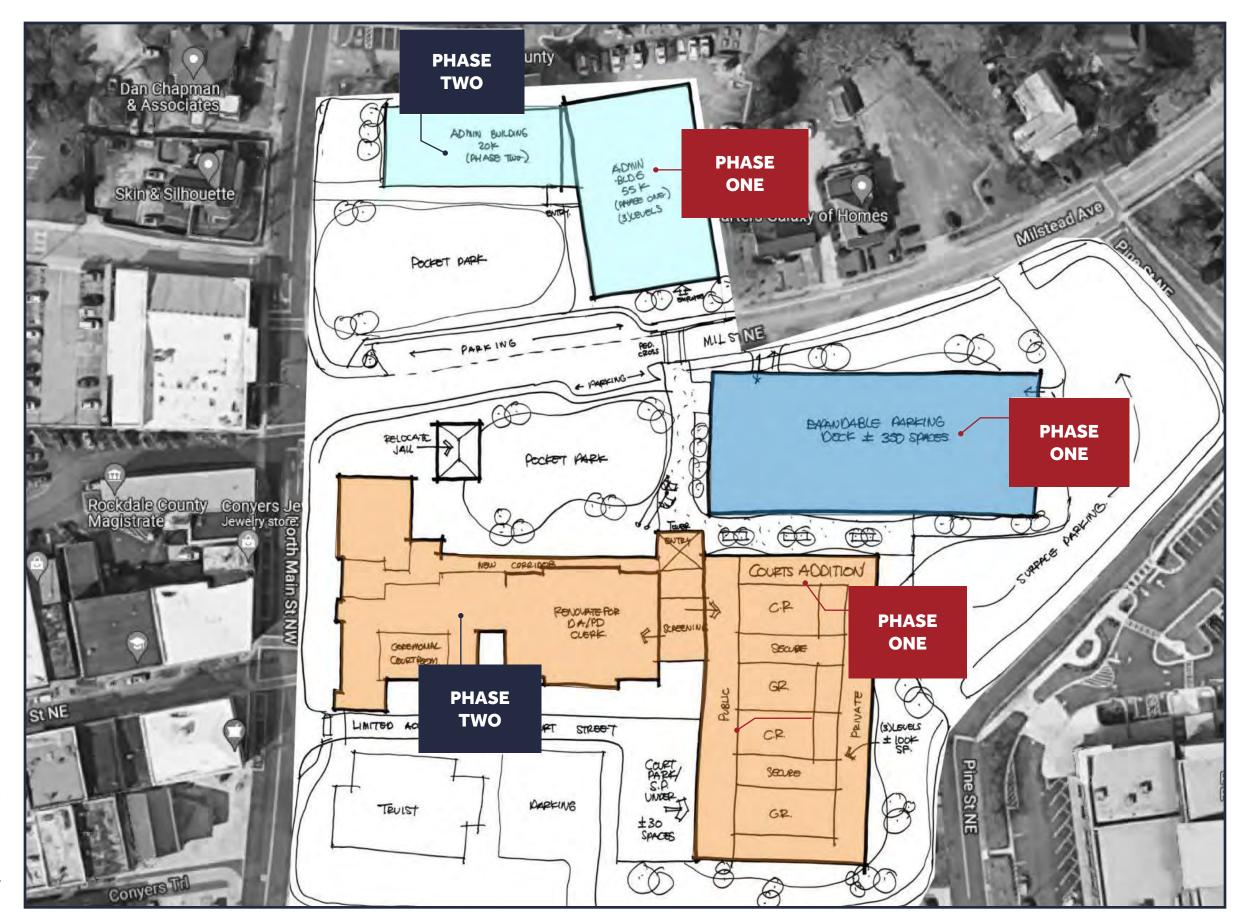

### SITE CONCEPT

**FINAL** 

The next several pages represent a final version of the recommended C2 concept. This 3D version of the concept shows the overall improvements including a new community green space.

## RECOMMENDATION 20 REPORT 23

JUDICIAL AND ADMINISTRATIVE TASK FORCE

BUILDING CONCEPT SKETCH

PRELIMINARY IMAGES OF THE JUDICIAL AND ADMINISTRATIVE COMPLEX

Images are meant to illustrate scale and proportion of the facilities and are not meant to be a final design.