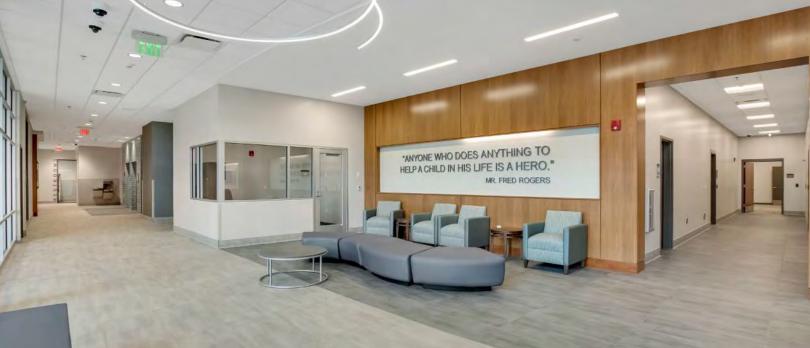

## FORSYTH COUNTY JUVENILE COURT SITE VISIT SUMMARY

9.30.2022

#### **FEEDBACK**

Task force members liked the glassed-in area on the 1st level where the public went through security – almost like an extra layer of protection.

The color tones of the décor was more appropriate for juveniles and for children and the lighting was brighter.