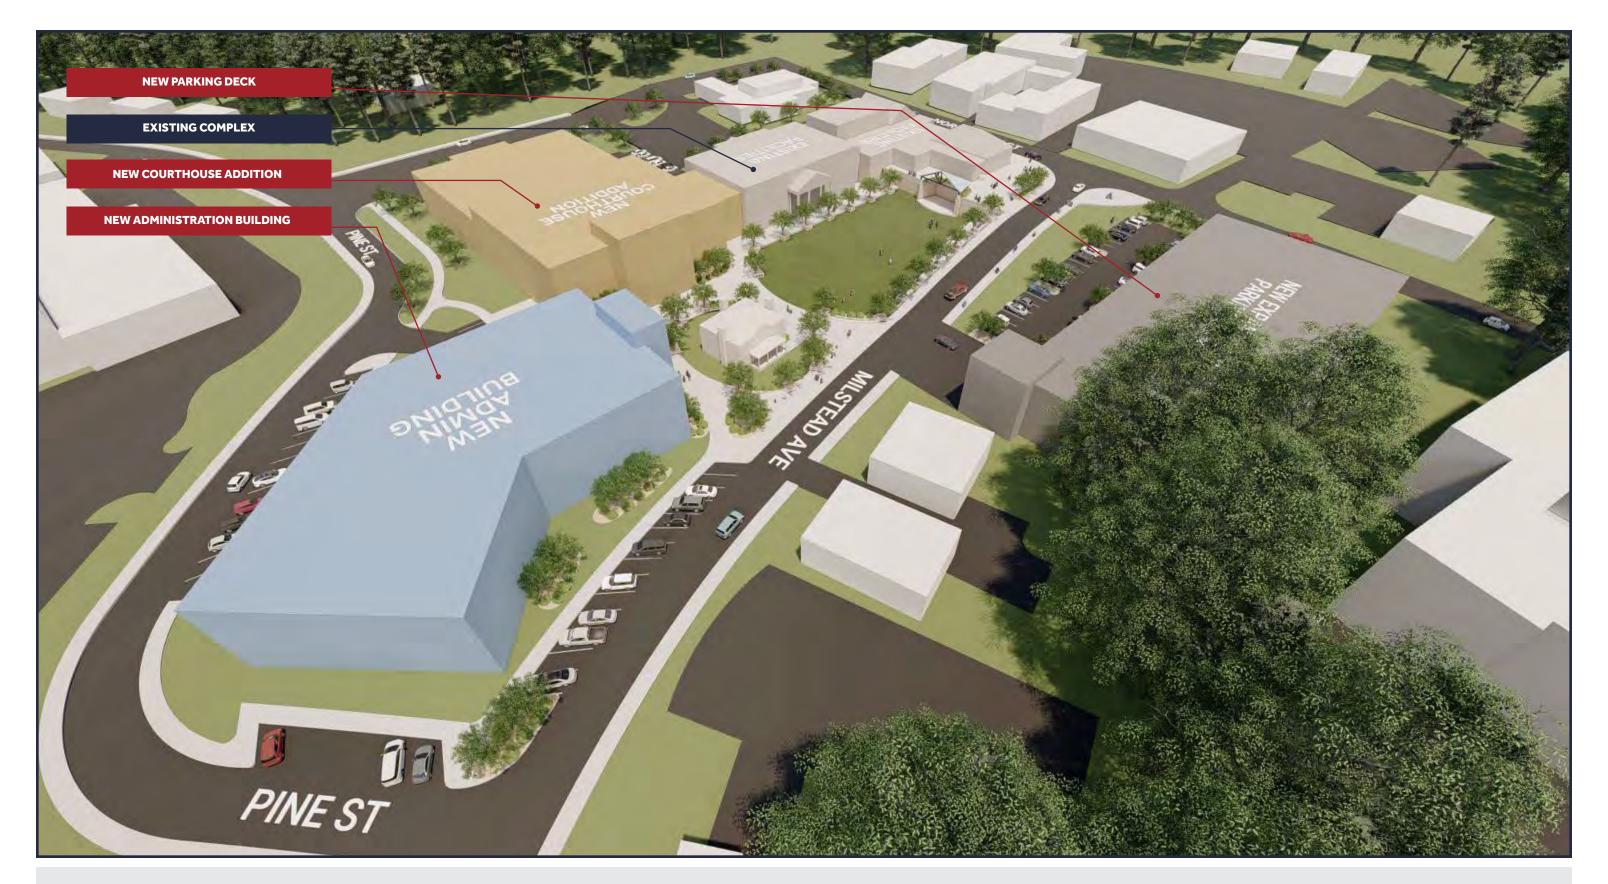

### SITE CONCEPT

**FINAL** 

The next several pages represent a final version of the recommended C2 concept. This 3D version of the concept shows the overall improvements including a new community green space.

**OPTION B** 

CONCEPT C2
ALTERNATE VERSION

**AERIAL VIEW** 

Close or reroute Milstead to create a larger green space.

**BIRDSEYE VIEW** 

Close or reroute Milstead to create a larger green space.

**BIRDSEYE VIEW** 

Close or reroute Milstead to create a larger green space.

**BIRDSEYE VIEW** 

**BIRDSEYE VIEW** 

**VIEW FROM ADMINISTRATION BUILDING** 

**VIEW FROM GREENSPACE AT NORTH MAIN STREET** 

**VIEW TO GREENSPACE AMPHITHEATER** 