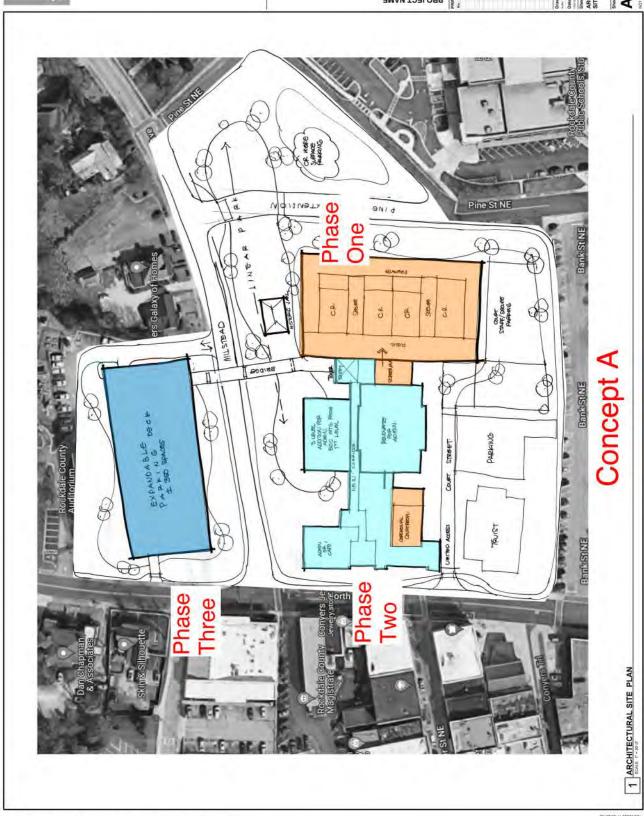

#### PRELIMINARY CONCEPT A

**AERIAL VIEW** 

OPTION A

Close or reroute Milstead to create a larger green space.

**OPTION B** 

**BIRDSEYE VIEW** 

OPTION A

Close or reroute Milstead to create a larger green space.

**OPTION B** 