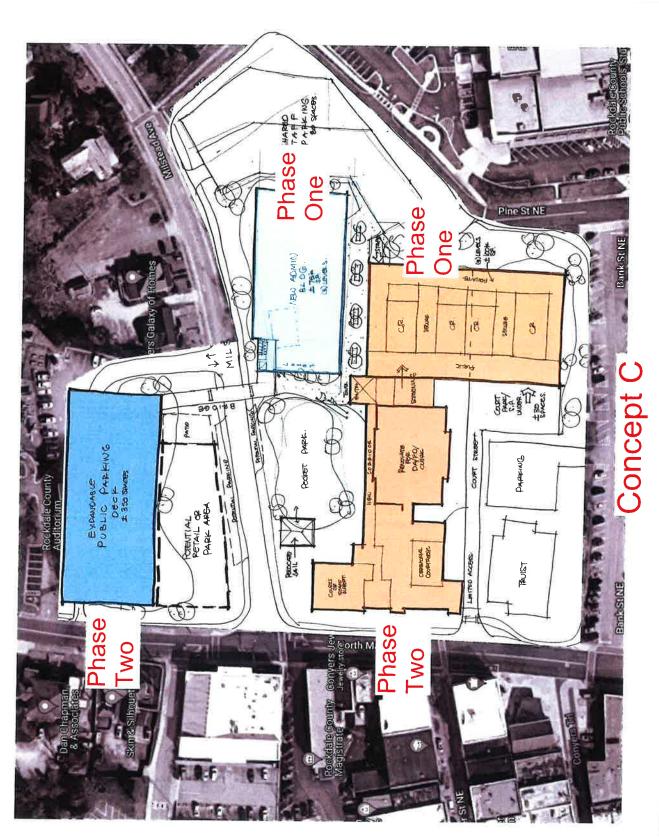

#### Members Present: Donald Murphy, Franklin Beauford, Doug Smith, Judge Richard Read, Sheriff Eric Levett

- Call to Order: Don Murphy called the meeting to order.
- Approval of Minutes Franklin Beauford motioned to approve the agenda as presented. Judge Richard Read seconded.
- Approval of Agenda Judge Richard Read motioned to approve the agenda as presented. Franklin Beauford seconded.
- Jericho Update Doug Shaw of Jericho Design Group presented a draft of three concept drawings for review.
- Task Force Member Comments Donald Murphy recommended the task force allow time
  for those members not present to review the concept and suggested that members come
  prepared to discuss again at the next meeting.
- Public Comment Charlotte Gellert, Aesthetics of the parking deck should match the character of Olde Town.