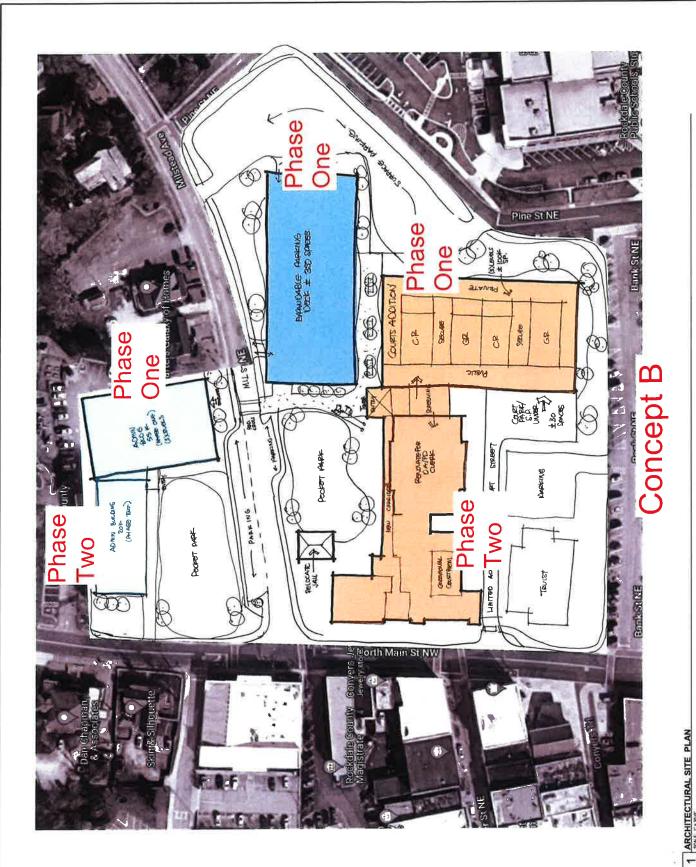

#### Members Present: Donald Murphy, Franklin Beauford, Doug Smith, Judge Richard Read, Sheriff Eric Levett

- Call to Order: Don Murphy called the meeting to order.
- Approval of Minutes Franklin Beauford motioned to approve the agenda as presented. Judge Richard Read seconded.
- Approval of Agenda Judge Richard Read motioned to approve the agenda as presented. Franklin Beauford seconded.
- Jericho Update Doug Shaw of Jericho Design Group presented a draft of three concept drawings for review.
- Task Force Member Comments Donald Murphy recommended the task force allow time
  for those members not present to review the concept and suggested that members come
  prepared to discuss again at the next meeting.
- Public Comment Charlotte Gellert, Aesthetics of the parking deck should match the character of Olde Town.