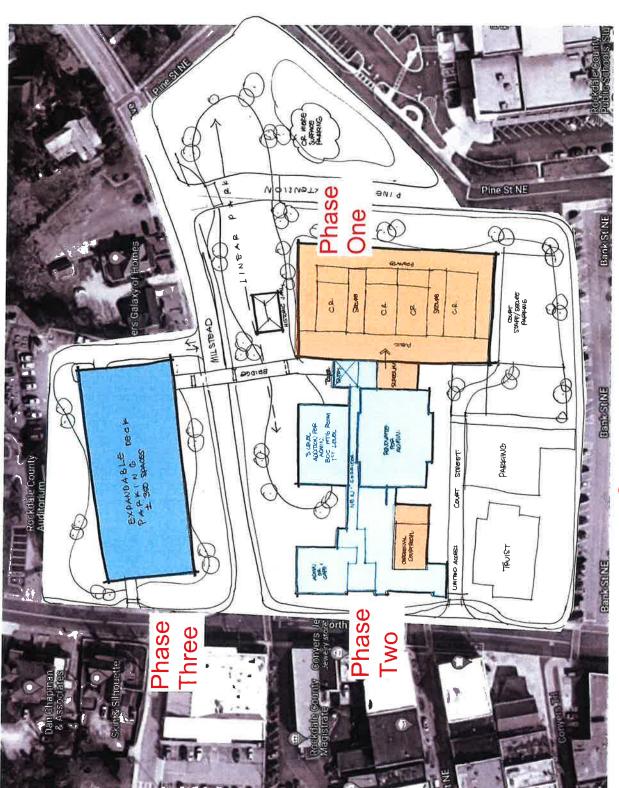

#### Members Present: Donald Murphy, Franklin Beauford, Doug Smith, Judge Richard Read, Sheriff Eric Levett

- Call to Order: Don Murphy called the meeting to order.
- Approval of Minutes Franklin Beauford motioned to approve the agenda as presented. Judge Richard Read seconded.
- Approval of Agenda Judge Richard Read motioned to approve the agenda as presented. Franklin Beauford seconded.
- Jericho Update Doug Shaw of Jericho Design Group presented a draft of three concept drawings for review.
- Task Force Member Comments Donald Murphy recommended the task force allow time
  for those members not present to review the concept and suggested that members come
  prepared to discuss again at the next meeting.
- Public Comment Charlotte Gellert, Aesthetics of the parking deck should match the character of Olde Town.

Citizen – questioned how space needs were determined

- Next Meeting November 10, 2022 at 5 p.m.
- Adjournment Judge Richard Read motioned to adjourn. Franklin Beauford seconded.

PROJECT ADDRESS CITY, STATE ZIP