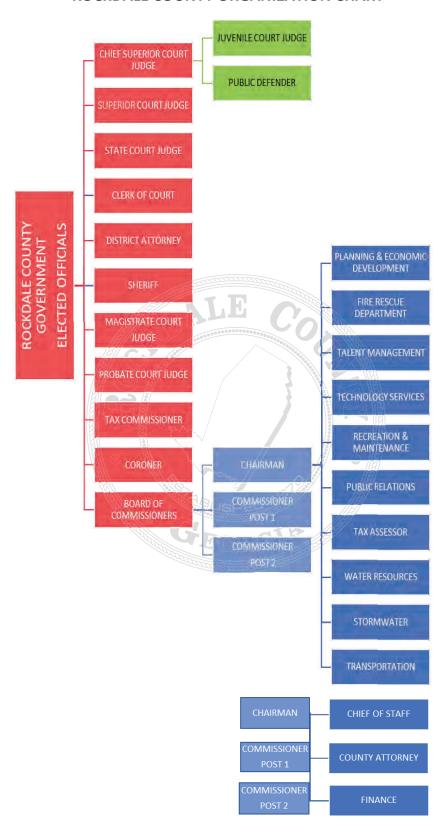

ile Court Judge Maureen Wood, Main: 770-278-7761 Public Defender Steven Purvis: Main: 770-278-7820 County Departments

- -- Chief of Staff, Main: 770-278-7015
- -- Board Of Assessors, Main: 770-278-7676
- -- County Attorney M. Qader A. Baig Main: 770-929-1665
- -- County Clerk/Legislative, Main: 770-278-7009
- -- Finance, Director, Main: 770-278-7555
- -- Fire-Rescue, Director/Chief, Main: 770-278-8401
- -- Planning & Development, Main: 770-278-7100
- -- Public Relations, Main: 770-278-7050
- -- Recreation & Maintenance, Main: 770-278 -7282
- -- Stormwater, Main: 770-278-7155
- -- Talent Management, Main: 770-278-7575
- -- Technology Services, Main: 770-278-7070
- -- Transportation, Main: 770-278-7200
- -- Water Resources, Main: 770-278-7450



#### **ROCKDALE COUNTY ORGANIZATION CHART**





#### **ROCKDALE COUNTY ELECTED OFFICIALS**



**Chairman** Oz Nesbitt, Sr.



Commissioner Post 1 Sherri L. Washington



Commissioner Post 2
Dr. Doreen Williams



Superior Court Chief Judge David B. Irwin



Superior Judge Robert F. Mumford



State Court Judge Nancy Bills



Magistrate Court Judge Phinia Aten



Probate Court Judge Clarence Cuthpert



District Attorney Alisha Johnson



Sheriff Eric Levett



**Tax Commissioner**Tisa
Smart-Washington



**Coroner** George Levett



Clerk of Courts James McCabe



ANIMAL CARE & CONTROL Main: 770-278-8403

#### BLACK SHOALS PARK & RANDY POYNTER LAKE

Main: 770-278-7246 jprec@rockdalecountyga.gov

BOARD OF ASSESSORS: Fax: 770-278-8906

To Request Property Information: boa@rockdalecountyga.gov

BOARD OF COMMISSIONERS: Main: 770-278-700