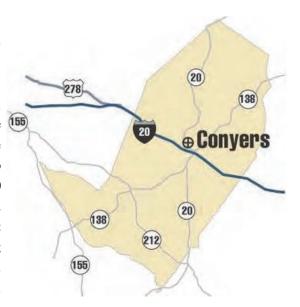

# **OVERVIEW**

Rockdale County is located 24 miles east of Atlanta on Interstate I-20. It is approximately 132 square miles in size—the second smallest of Georgia's 159 counties—and has a population estimated by the Atlanta Regional Commission of 90,000. The County seat is the City of Conyers, which has a population of approximately 16,200 and is the only city within Rockdale County.